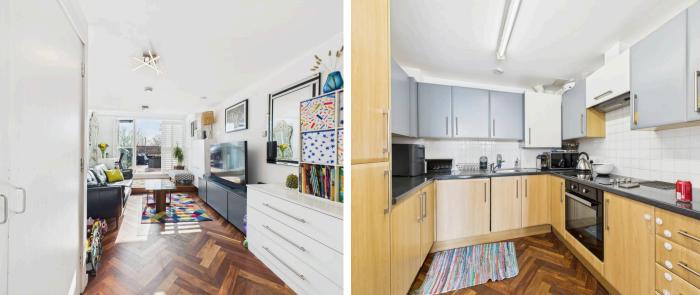

MUST BE A FIRST TIME BUYER RESIDING IN THE HILLINGDON BOROUGH FOR THE LAST 10 YEARS DISCOUNT PURCHASE SCHEME

Stunning one double bedroom top floor apartment in a gated development with access via a security entry system, allocated parking and bike storage. An ideal starter home in an ultra-convenient location close to shops including The Old Dairy complex. The communal hallway has stairs and lifts to all floors. Once inside the apartment hallway doors lead to all rooms. The open plan kitchen/lounge/diner is decorated in soft neutral tones and has the benefit of a private terrace accessed from the living room. The contemporary kitchen has a range of wall and base units, ample work surfaces and integral appliances. The bedroom is a good size double with plenty of room for wardrobes and additional storage. The fresh modern bathroom has a white three piece suite.