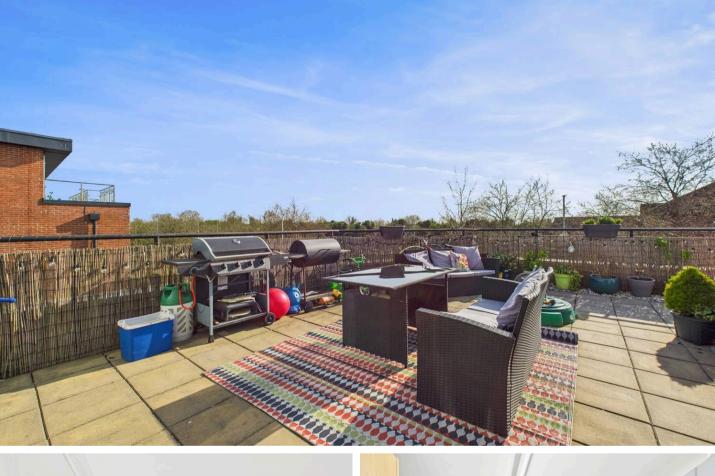

## **Key Features:**

- MUST BE RESIDING IN THE HILLINGDON BOROUGH FOR THE LAST 10 YEARS DISCOUNT PURCHASE SCHEME
- One bedroom upper floor apartment
- First time buyers only
- Roof terrace
- Modern kitchen leading to lounge with direct access to terrace

MUST BE A FIRST TIME BUYER RESIDING IN THE HILLINGDON BOROUGH FOR THE LAST 10 YEARS DISCOUNT PURCHASE SCHEME

Stunning one double bedroom top floor apartment in a gated development with access via a security entry system, allocated parking and bike storage. An ideal starter home in an ultra-convenient location close to shops including The Old Dairy complex. The communal hallway has stairs and lifts to all floors. Once inside the apartment hallway doors lead to all rooms. The open plan kitchen/lounge/diner is decorated in soft neutral tones and has the benefit of a private terrace accessed from the living room. The contemporary kitchen has a range of wall and base units, ample work surfaces and integral appliances. The bedroom is a good size double with plenty of room for wardrobes and additional storage. The fresh modern bathroom has a white three piece suite.