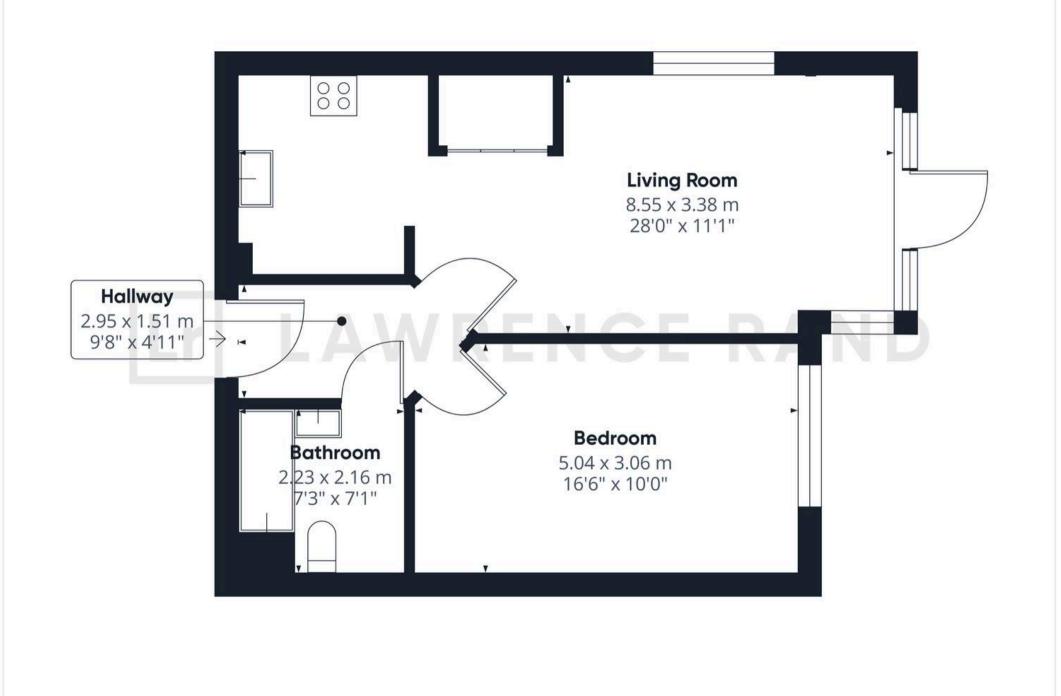

MUST BE A FIRST TIME BUYER RESIDING IN THE HILLINGDON BOROUGH FOR THE LAST 10 YEARS DISCOUNT PURCHASE SCHEME

Stunning one double bedroom top floor apartment in a gated development with access via a security entry system, allocated parking and bike storage. An ideal starter home in an ultra-convenient location close to shops including The Old Dairy complex. The communal hallway has stairs and lifts to all floors. Once inside the apartment hallway doors lead to all rooms. The open plan kitchen/lounge/diner is decorated in soft neutral tones and has the benefit of a private terrace accessed from the living room. The contemporary kitchen has a range of wall and base units, ample work surfaces and integral appliances. The bedroom is a good size double with plenty of room for wardrobes and additional storage. The fresh modern bathroom has a white three piece suite.

Elizabeth Court is just a short walk from South Ruislip station (Central & Chiltern Line) as well as multiple shopping facilities including, Sainsburys and The Old Dairy development which also incorporates an 11 screen cinema, restaurants as well as shopping facilities and a 24hr Gym.