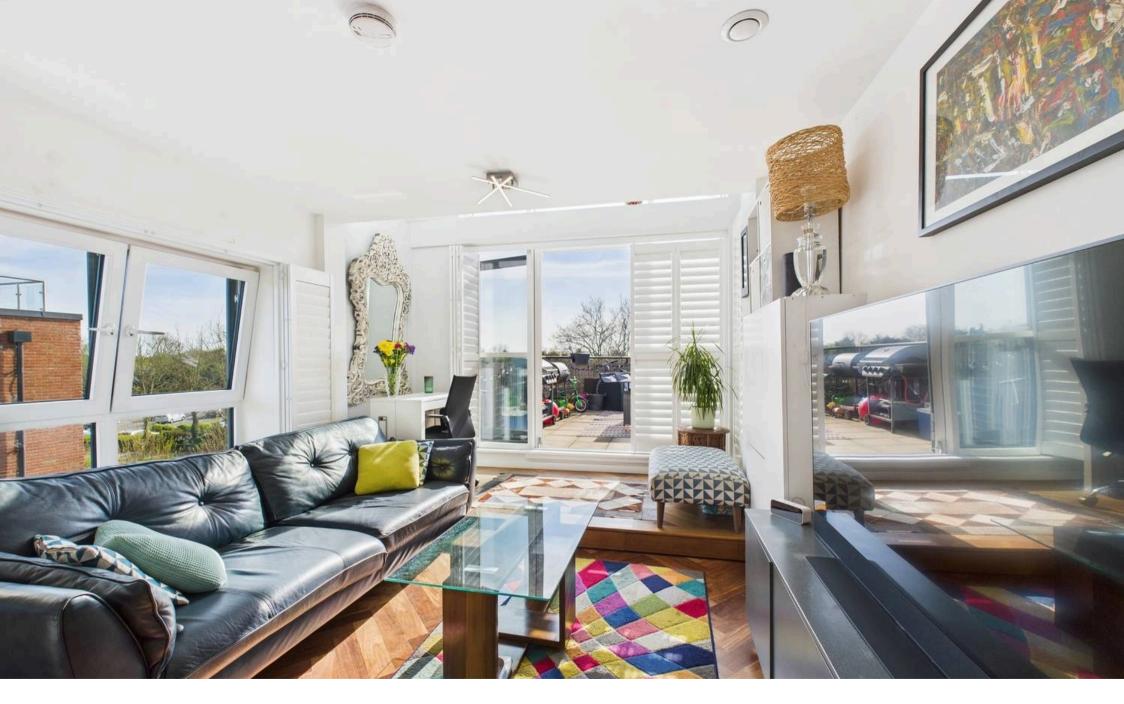

MUST BE A FIRST TIME BUYER RESIDING IN THE HILLINGDON BOROUGH FOR THE LAST 10 YEARS DISCOUNT PURCHASE SCHEME

Stunning one double bedroom top floor apartment in a gated development with access via a security entry system, allocated parking and bike storage. An ideal starter home in an ultra-convenient location close to shops including The Old Dairy complex. The communal hallway has stairs and lifts to all floors. Once inside the apartment hallway doors lead to all rooms. The open plan kitchen/lounge/diner is decorated in soft neutral tones and has the benefit of a private terrace accessed from the living room. The contemporary kitchen has a range of wall and base units, ample work surfaces and integral appliances. The bedroom is a good size double with plenty of room for wardrobes and additional storage. The fresh modern bathroom has a white three piece suite.