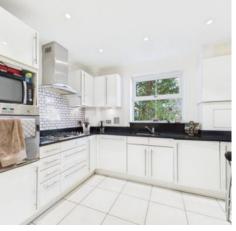

Located in a private gated development with beautifully well communal grounds, this wellpresented two double bedroom first floor apartment has lift access to all floors ensuring convenience.

The property boasts a spacious master bedroom with the luxury of bespoke fitted wardrobes and an ensuite shower room for your comfort and privacy. The modern fitted kitchen has a range of wall and base units, integral appliances and space for a table and chairs. With a long lease remaining (110 years), you can enjoy peace of mind knowing that this home is a solid investment for the future.