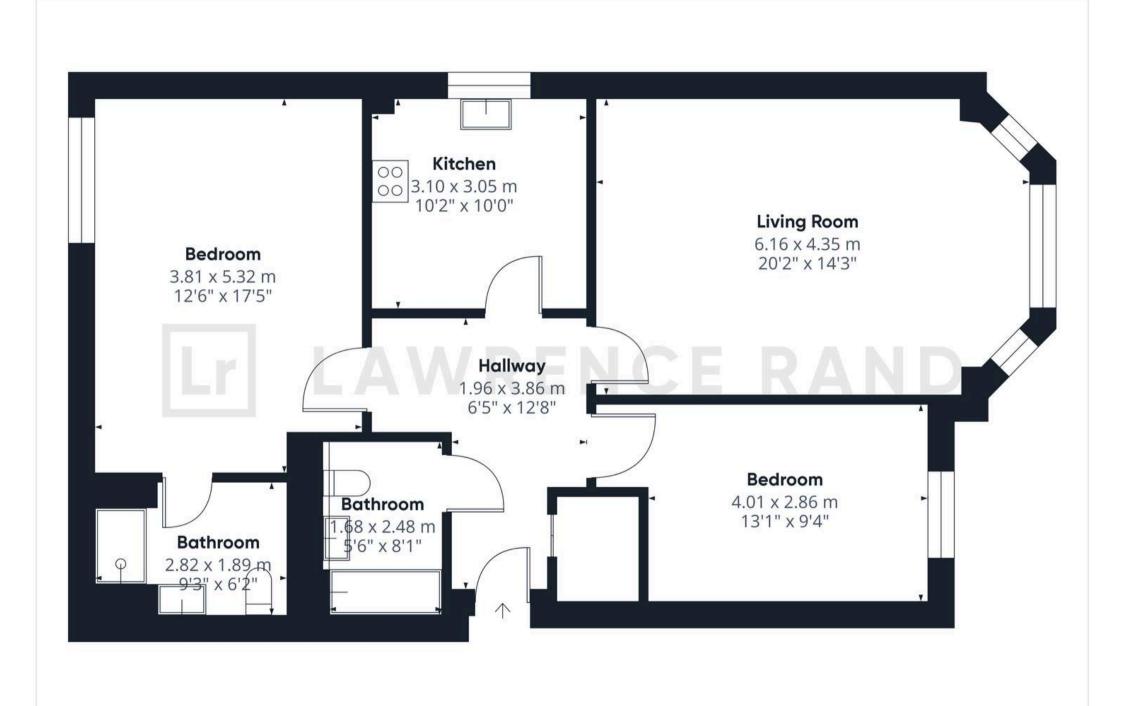

Located in a private gated development with beautifully well communal grounds, this wellpresented two double bedroom first floor apartment has lift access to all floors ensuring convenience.

The property boasts a spacious master bedroom with the luxury of bespoke fitted wardrobes and an ensuite shower room for your comfort and privacy. The modern fitted kitchen has a range of wall and base units, integral appliances and space for a table and chairs. With a long lease remaining (110 years), you can enjoy peace of mind knowing that this home is a solid investment for the future.

Situated in a sought-after location, this apartment provides easy access to Hatch End shops, amenities, and transport links, making it a perfect choice for those seeking convenience.

within the development ensures that you'll always have a secure spot waiting for you when you return