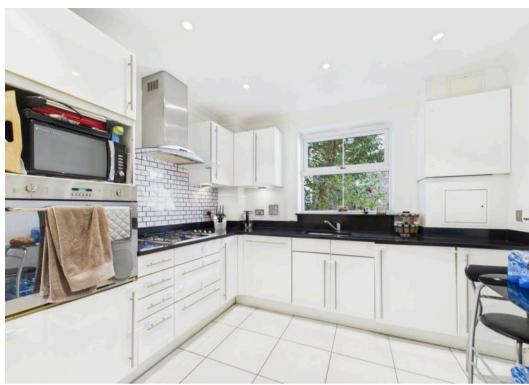

Located in a private gated development with beautifully well communal grounds, this wellpresented two double bedroom first floor apartment has lift access to all floors ensuring convenience.

The property boasts a spacious master bedroom with the luxury of bespoke fitted wardrobes and an ensuite shower room for your comfort and privacy. The modern fitted kitchen has a range of wall and base units, integral appliances and space for a table and chairs. With a long lease remaining (110 years), you can enjoy peace of mind knowing that this home is a solid investment for the future.