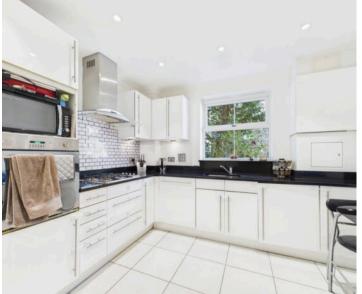

Located in a private gated development with beautifully well communal grounds, this wellpresented two double bedroom first floor apartment has lift access to all floors ensuring convenience.

The property boasts a spacious master bedroom with the luxury of bespoke fitted wardrobes and an ensuite shower room for your comfort and privacy. The modern fitted kitchen has a range of wall and base units, integral appliances and space for a table and chairs. With a long lease remaining (110 years), you can enjoy peace of mind knowing that this home is a solid investment for the future.