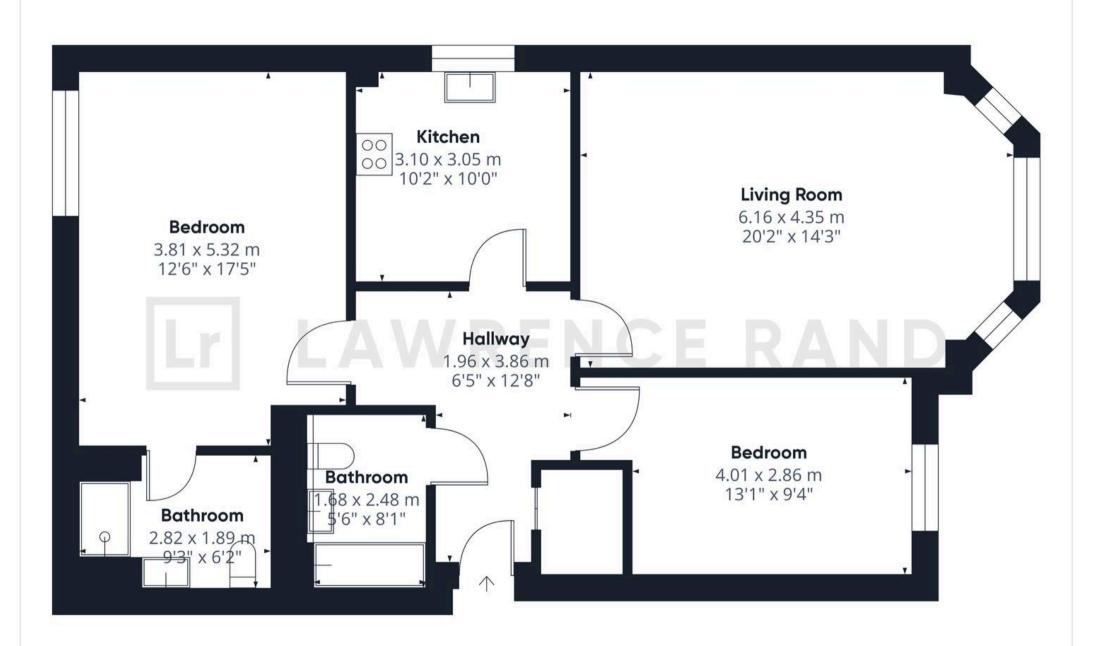

# **Key Features:**

- Well presented two double bedroom first floor
  apartment
- Lift access to all floors
- Well kept communal grounds
- Private gated development with allocated parking space
- Long lease remaining (110 years)
- Master bedroom with ensuite shower room
- Modern fitted kitchen
- Close proximity to Hatch End shop, amenities & transport links

Located in a private gated development with beautifully well communal grounds, this wellpresented two double bedroom first floor apartment has lift access to all floors ensuring convenience. The property boasts a spacious master bedroom with the luxury of bespoke fitted wardrobes and an ensuite shower room for your comfort and privacy. The modern fitted kitchen has a range of wall and base units, integral appliances and space for a table and chairs. With a long lease remaining (110 years), you can enjoy peace of mind knowing that this home is a solid investment for the future.

Situated in a sought-after location, this apartment provides easy access to Hatch End shops, amenities, and transport links, making it a perfect choice for those seeking convenience.

For those with a car, the allocated parking space within the development ensures that you'll always have a secure spot waiting for you when you return home.