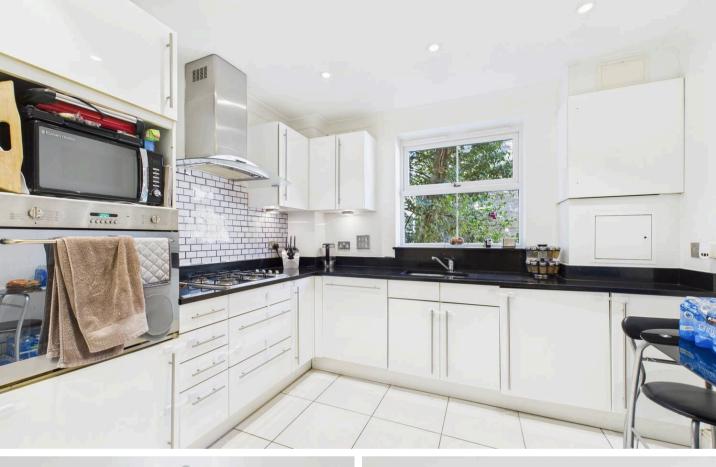

Located in a private gated development with beautifully well communal grounds, this wellpresented two double bedroom first floor apartment has lift access to all floors ensuring convenience. The property boasts a spacious master bedroom with the luxury of bespoke fitted wardrobes and an ensuite shower room for your comfort and privacy. The modern fitted kitchen has a range of wall and base units, integral appliances and space for a table and chairs. With a long lease remaining (110 years), you can enjoy peace of mind knowing that this home is a solid investment for the future.