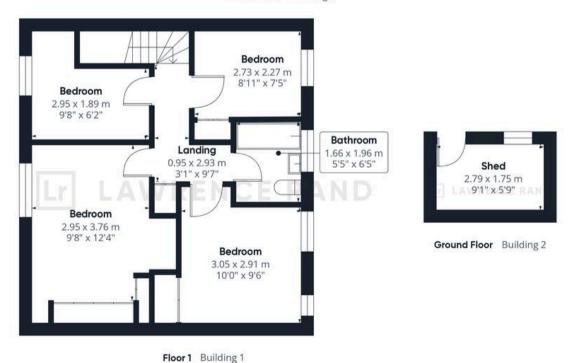

You can include any text here. The text can be modified upon generating yo

Ground Floor Building 1