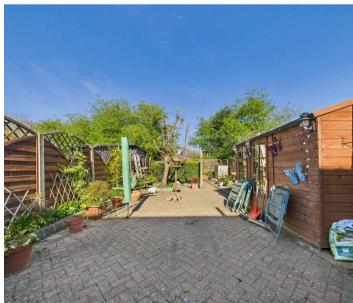

## Ruislip, Ruislip

- Larger than average four bedroom terraced family home
- Open plan kitchen/dining room
- Kitchen with a range of wall & base units & island
- Low maintenance garden & wooden storage shed
- Driveway providing off street parking
- Located in a popular road close to shops & transport links
- Catchment area for sought after schools
- Guest WC

An exceptionally spacious extended, four bedroom terraced family home situated in a popular road. The open plan kitchen/dining room is perfect for hosting gatherings or family dinners, with a well-equipped kitchen featuring a range of wall and base units, as well as a convenient island for added workspace. A light bright living room offers ample space to unwind and relax. Additionally, a guest WC adds extra convenience for residents and guests alike. This property offers a low maintenance garden, perfect for those seeking a hassle-free outdoor space. A wooden storage shed provides extra storage options, while a driveway offers offstreet parking for two cars.