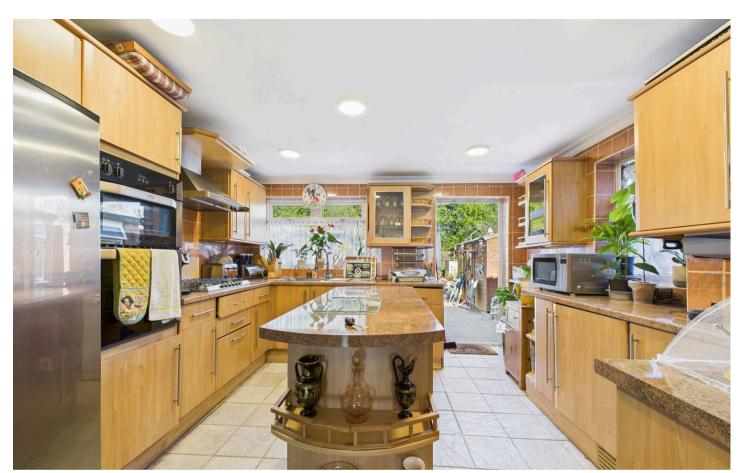

## Ruislip, Ruislip

- Larger than average four bedroom terraced family home
- Open plan kitchen/dining room
- Kitchen with a range of wall & base units & island
- Low maintenance garden & wooden storage shed
- Driveway providing off street parking
- Located in a popular road close to shops & transport links
- Catchment area for sought after schools
- Guest WC

An exceptionally spacious extended, four bedroom terraced family home situated in a popular road. The open plan kitchen/dining room is perfect for hosting gatherings or family dinners, with a well-equipped kitchen featuring a range of wall and base units, as well as a convenient island for added workspace. A light bright living room offers ample space to unwind and relax. Additionally, a guest WC adds extra convenience for residents and guests alike. This property offers a low maintenance garden, perfect for those seeking a hassle-free outdoor space. A wooden storage shed provides extra storage options, while a driveway offers offstreet parking for two cars.