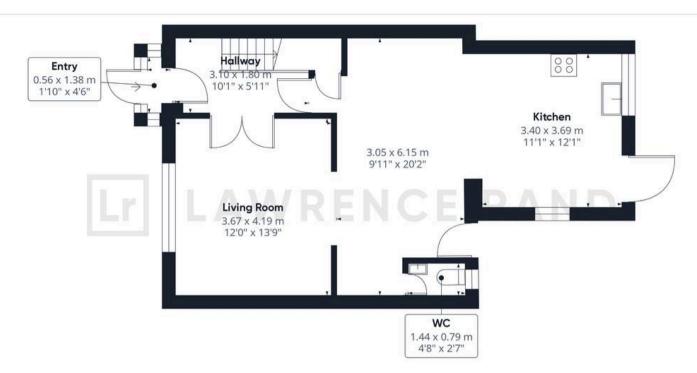

You can include any text here. The text can be modified upon generating yo

Ground Floor Building 1