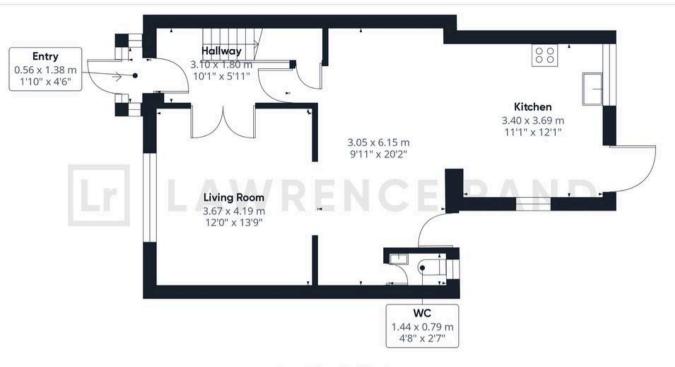

An exceptionally spacious extended, four bedroom terraced family home situated in a popular road. The open plan kitchen/dining room is perfect for hosting gatherings or family dinners, with a wellequipped kitchen featuring a range of wall and base units, as well as a convenient island for added workspace. A light bright living room offers ample space to unwind and relax. Additionally, a guest WC adds extra convenience for residents and guests alike.

This property offers a low maintenance garden, perfect for those seeking a hassle-free outdoor space. A wooden storage shed provides extra storage options, while a driveway offers off-street parking for two cars.