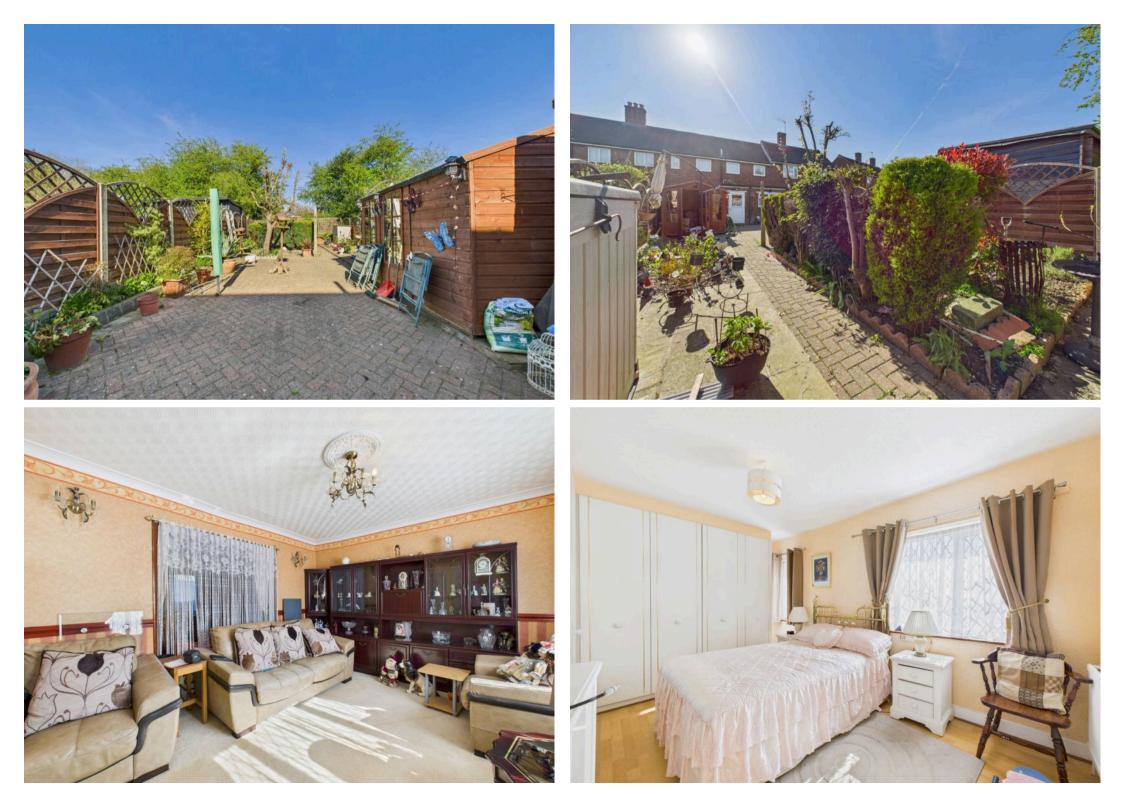

This property offers a low maintenance garden, perfect for those seeking a hassle-free outdoor space. A wooden storage shed provides extra storage options, while a driveway offers off-street parking for two cars.