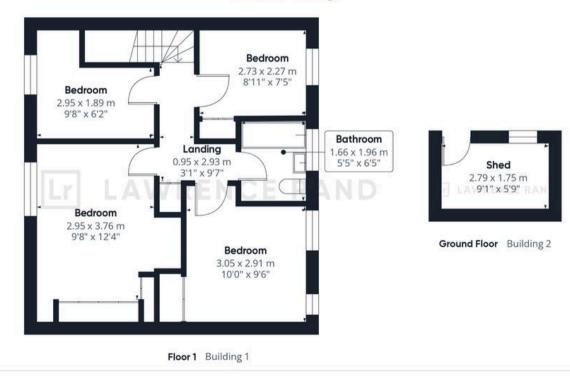

## Key Features:

- Larger than average four bedroom terraced family home
- Open plan kitchen/dining room
- Kitchen with a range of wall & base units & island
- Low maintenance garden & wooden storage shed
- Driveway providing off street parking
- Located in a popular road close to shops & transport links
- Catchment area for sought after schools
- Guest WC

This property offers a low maintenance garden, perfect for those seeking a hassle-free outdoor space. A wooden storage shed provides extra storage options, while a driveway offers off-street parking for two cars.