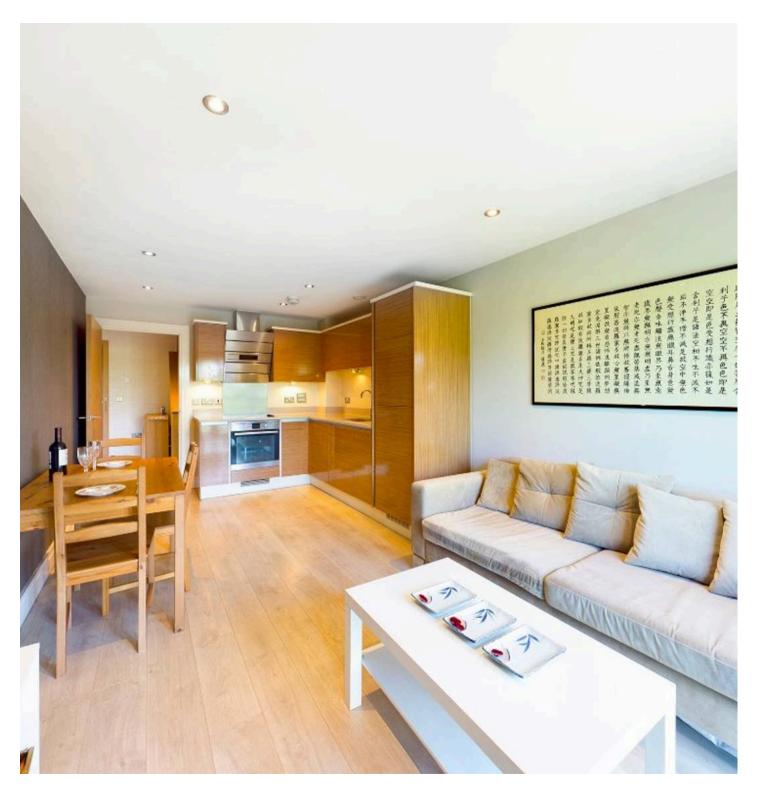

The open plan lounge/kitchen has double doors opening onto a Juliette balcony. The modern fitted kitchen has a good range of base and eye level units with integral appliances. One double bedroom is located on the ground floor with a fresh modern fitted bathroom.

Upstairs to the first floor, there is a spacious light filled master suite with a lovely en-suite shower room.

Outside there are private seating areas for residents within the communal gardens, and allocated parking with EV charger, together with visitors parking.