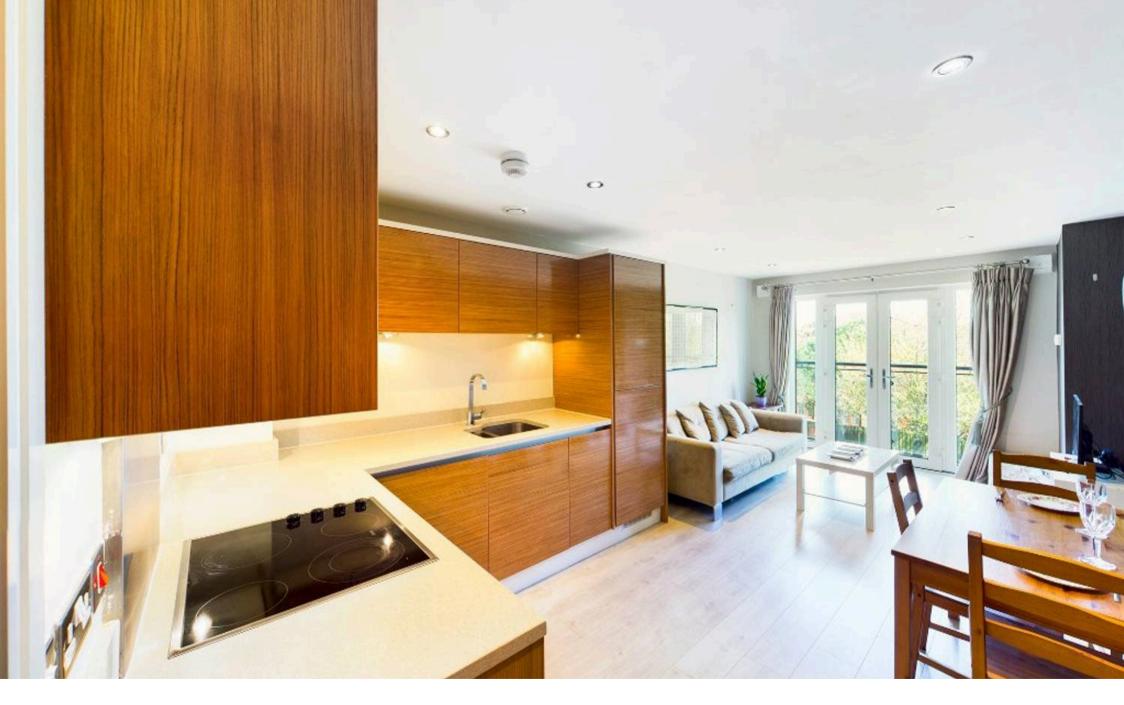

The open plan lounge/kitchen has double doors opening onto a Juliette balcony. The modern fitted kitchen has a good range of base and eye level units with integral appliances. One double bedroom is located on the ground floor with a fresh modern fitted bathroom.