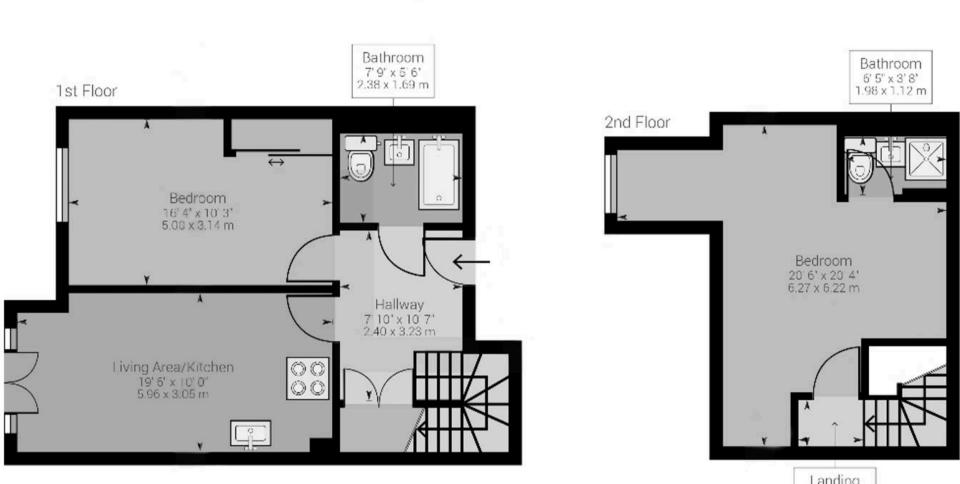

Located on a most popular modern development is this exceptionally spacious two-bedroom twobathroom split-level apartment stylishly presented throughout.

The property offers fresh contemporary interiors with a great feeling of light and space and comprises: entry via a video entry phone system, a good sized entrance hallway with storage cupboard and stairs rising to the first floor.

The open plan lounge/kitchen has double doors opening onto a Juliette balcony. The modern fitted kitchen has a good range of base and eye level units with integral appliances. One double bedroom is located on the ground floor with a fresh modern fitted bathroom.

Upstairs to the first floor, there is a spacious light filled master suite with a lovely en-suite shower room.

Outside there are private seating areas for residents within the communal gardens, and allocated parking with EV charger, together with visitors parking.

Landing 4'3'x3'2' 1.32x0.97 m