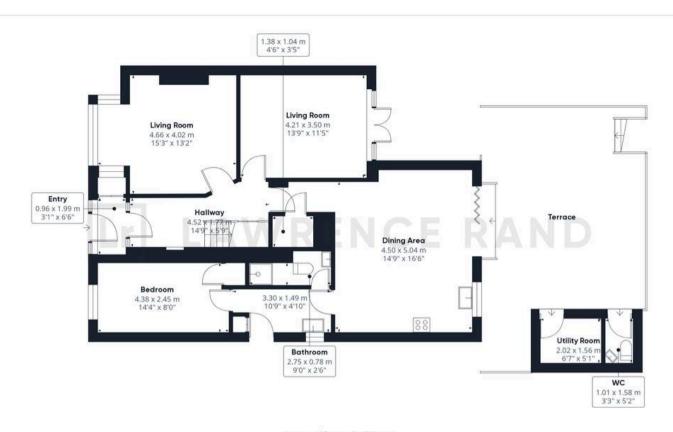

reports.

#### **Verified Material Information:**

Local: authority: Brent

Council tax band: E

Council tax annual charge: £2581.80

EPC Rating: C

## **Suppliers:**

Electricity supply: Mains, Water supply: Mains water,

Sewerage: Mains

Heating: Gas central heating

## Broadband & mobile coverage:

Broadband: FTTP (Fibre to the Premises)

Mobile coverage: O2 - Excellent, Vodafone - Excellent,

Three - Excellent, EE - Excellent

#### Disclaimer:

While we have endeavoured to provide accurate information, we advise prospective buyers to verify all key details with relevant professionals to ensure complete transparency. This property presents immense potential for development, and we encourage interested parties to explore the possibilities that await with this remarkable opportunity.





## Ground Floor Building 1





# Lawrence Rand

51 Victoria Road, Ruislip - HA4 9BH

01895 632211 • Info@lawrence-rand.co.uk • www.lawrence-rand.co.uk/