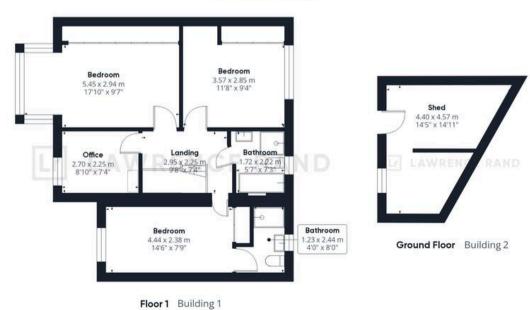

erial Information:**

Local: authority: Brent

Council tax band: E

Council tax annual charge: £2581.80

EPC Rating: C

## **Suppliers:**

Electricity supply: Mains, Water supply: Mains water,

Sewerage: Mains

Heating: Gas central heating

## Broadband & mobile coverage:

Broadband: FTTP (Fibre to the Premises)

Mobile coverage: O2 - Excellent, Vodafone - Excellent,

Three - Excellent, EE - Excellent

#### Disclaimer:

While we have endeavoured to provide accurate information, we advise prospective buyers to verify all key details with relevant professionals to ensure complete transparency. This property presents immense potential for development, and we encourage interested parties to explore the possibilities that await with this remarkable opportunity.





## Ground Floor Building 1





# Lawrence Rand

51 Victoria Road, Ruislip - HA4 9BH

01895 632211 • Info@lawrence-rand.co.uk • www.lawrence-rand.co.uk/