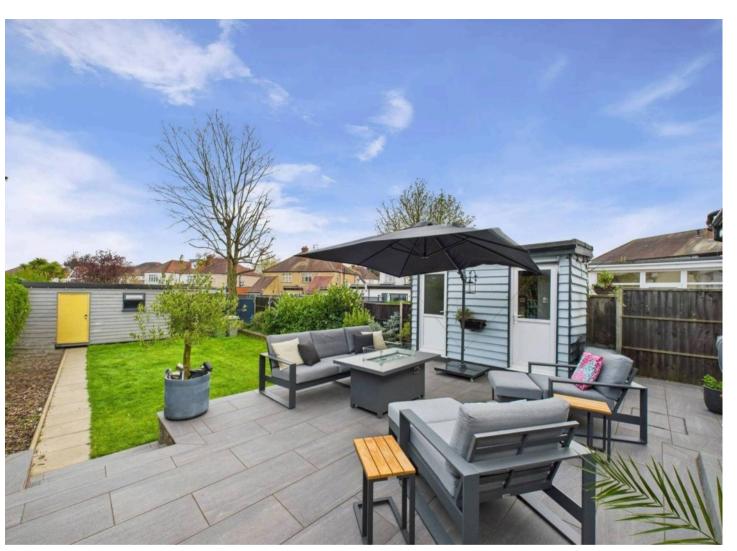

## **Key Features:**

- Impressive five bedroom semi detached house located on the prestigious Sudbury Court estate
- Beautifully landscaped rear garden
- Open plan kitchen/diner plus utility room
- Decorated & designed to a high specification throughout
- Ground floor bedroom with ensuite & side access
- Off street parking for several cars
- Catchment area for Wembley High school & East Lane primary school (all outstanding offstead reports)
- Walking distance to South Kenton & North Wembley station's