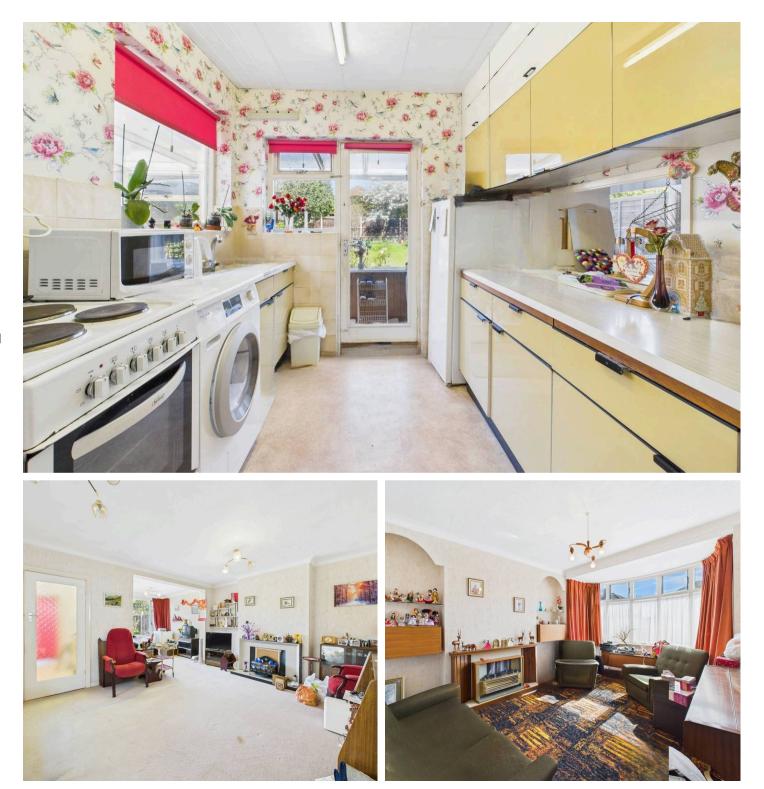

This semi-detached house boasts a generously sized three-bedroom layout, awaiting your personal touch to transform it into your dream family home. Situated in a highly desirable location, this property offers the perfect canvas for a complete modernisation and update project. With two reception rooms, a garage, and its own driveway, convenience and space are at your fingertips. Outside, a well-kept garden with a patio area awaits, providing the perfect spot for outdoor gatherings or simply relaxing in the fresh air. The potential for extension, subject to planning permission, offers the opportunity to further enhance this property and accommodate future needs with ease. For those with a keen eye for potential and a vision for transformation, this property represents a rare opportunity to create a bespoke family home that truly reflects your individuality and lifestyle preferences.