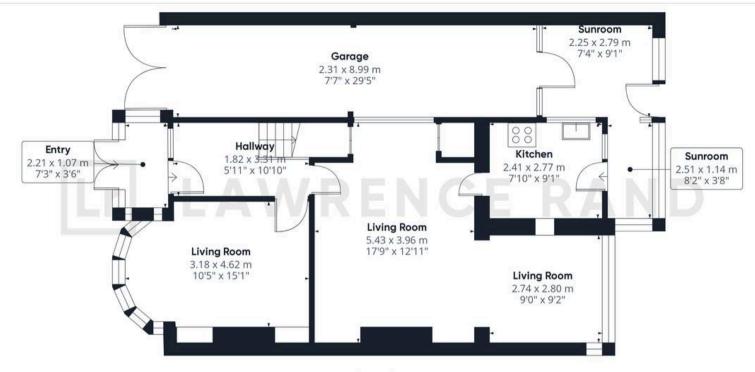

y of the local highly regarded schools.

### Verified Material Information:

Local: authority: Hillingdon

Council tax band: E,

Yearly charge: £2278.09

Suppliers:

Electricity supply: Mains, Water supply: Mains water, Sewerage: Mains

Heating: Gas central heating

Broadband & mobile coverage:

Broadband: FTTP (Fibre to the Premises)

Mobile coverage: O2 - Excellent, Vodafone - Excellent, Three - Excellent, EE - Excellent

#### \*\*Disclaimer:\*\*

While we have endeavoured to provide accurate information, we advise prospective buyers to verify all key details with relevant professionals to ensure complete transparency. This property presents immense potential for development, and we encourage interested parties to explore the possibilities that await with this remarkable opportunity.





**Ground Floor** 



Floor 1



# Lawrence Rand

51 Victoria Road, Ruislip - HA4 9BH

01895 632211 • Info@lawrence-rand.co.uk • www.lawrence-rand.co.uk/