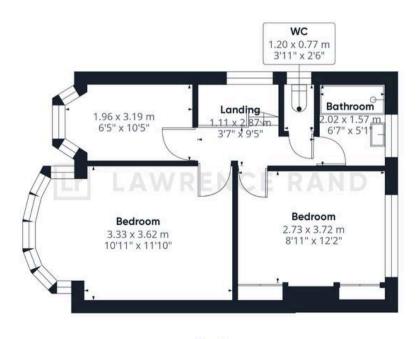

regarded schools.

### Verified Material Information:

Local: authority: Hillingdon

Council tax band: E,

Yearly charge: £2278.09

Suppliers:

Electricity supply: Mains, Water supply: Mains water, Sewerage: Mains

Heating: Gas central heating

Broadband & mobile coverage:

Broadband: FTTP (Fibre to the Premises)

Mobile coverage: O2 - Excellent, Vodafone - Excellent, Three - Excellent, EE - Excellent

#### \*\*Disclaimer:\*\*

While we have endeavoured to provide accurate information, we advise prospective buyers to verify all key details with relevant professionals to ensure complete transparency. This property presents immense potential for development, and we encourage interested parties to explore the possibilities that await with this remarkable opportunity.





**Ground Floor** 



Floor 1



# Lawrence Rand

51 Victoria Road, Ruislip - HA4 9BH

01895 632211 • Info@lawrence-rand.co.uk • www.lawrence-rand.co.uk/