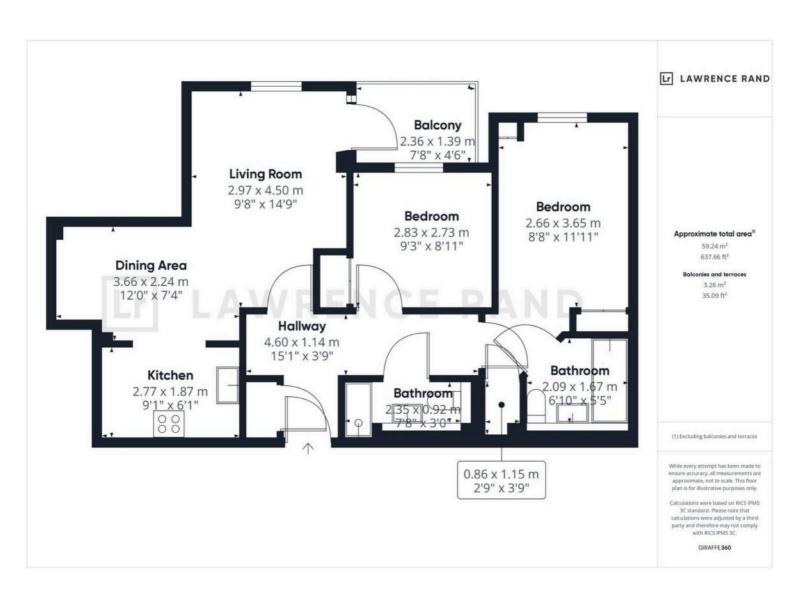

## 7 Waters Reach Apts, 10 Reservoir Road, Ruislip

£330,000 Leasehold

Two Double Bedrooms • Two Bathrooms • Elevated Ground Floor Purpose Built • Allocated Underground Parking • Long Lease • Walking Distance to Ruislip Lido