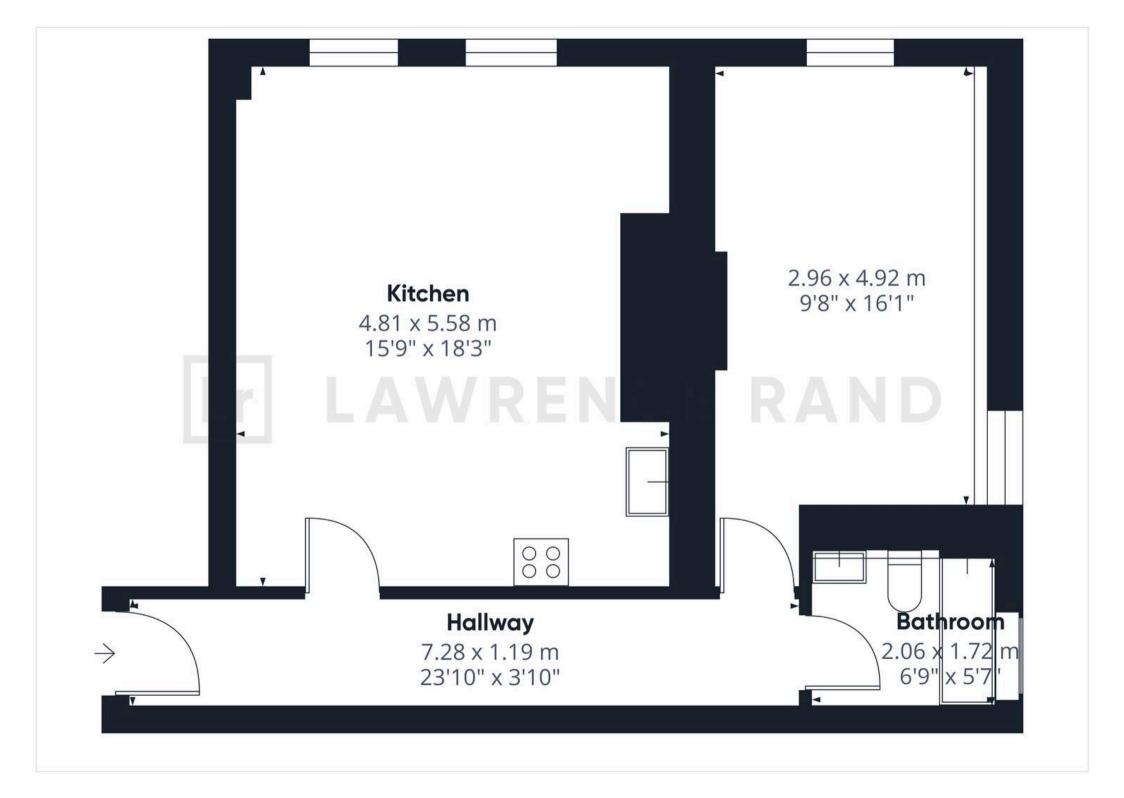

# **Key Features:**

- Stunning one bedroom apartment in a Grade II listed building
- First floor
- Open plan kitchen/lounge/diner
- Sought after development
- Beautifully kept communal grounds
- Allocated parking space
- Close proximity to Ruislip high street amenities, shops, transport links as well as Eastcote
- 111 year lease
- Located in this sought after, prestige development

Nestled within a charming Grade II listed building, this stunning one-bedroom apartment on the first floor offers a blend of historic charm and modern comfort. The open plan kitchen, lounge, and diner provide a spacious and inviting atmosphere, perfect for entertaining guests or relaxing in style. Enjoy the convenience of beautifully kept communal grounds and your own allocated parking space in this sought-after development.