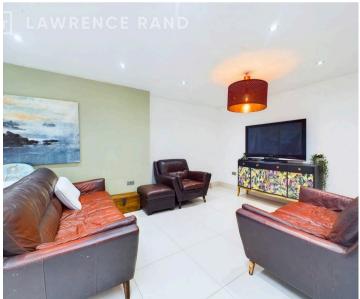

The house is entered via a welcoming hallway with doors to all principal rooms. The large through lounge/dining room has a front aspect bay window and plenty of room for both relaxing and dining. The family kitchen has an array of wall and base units, ample work surfaces integral appliances, an integral window overlooking the dining room and a glass door leading to the rear garden. The ground floor benefits from a guest cloakroom.