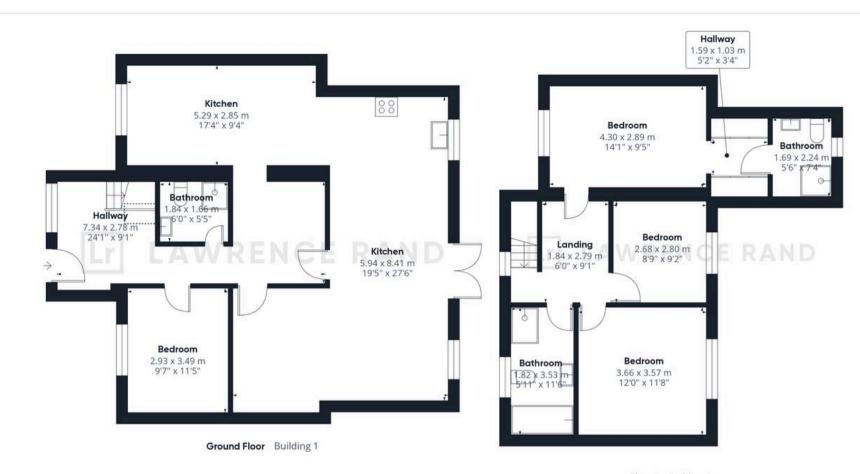

The house is entered via a welcoming hallway with doors to all principal rooms. The large through lounge/dining room has a front aspect bay window and plenty of room for both relaxing and dining. The family kitchen has an array of wall and base units, ample work surfaces integral appliances, an integral window overlooking the dining room and a glass door leading to the rear garden. The ground floor benefits from a guest cloakroom.

Upstairs are four comfortable bedrooms and a fresh family bathroom. There is a lovely balcony with views spanning the whole width of the upstairs rear. Outside is a lovely well maintained garden with mature shrubs and flowers framing the patio and lawn area. The rear has the added benefit of an self contained outbuilding, which comprises shower room, living/bedroom area. the frontage provides off street parking for several cars.

Floor 1 Building 1

Ground Floor Building 2