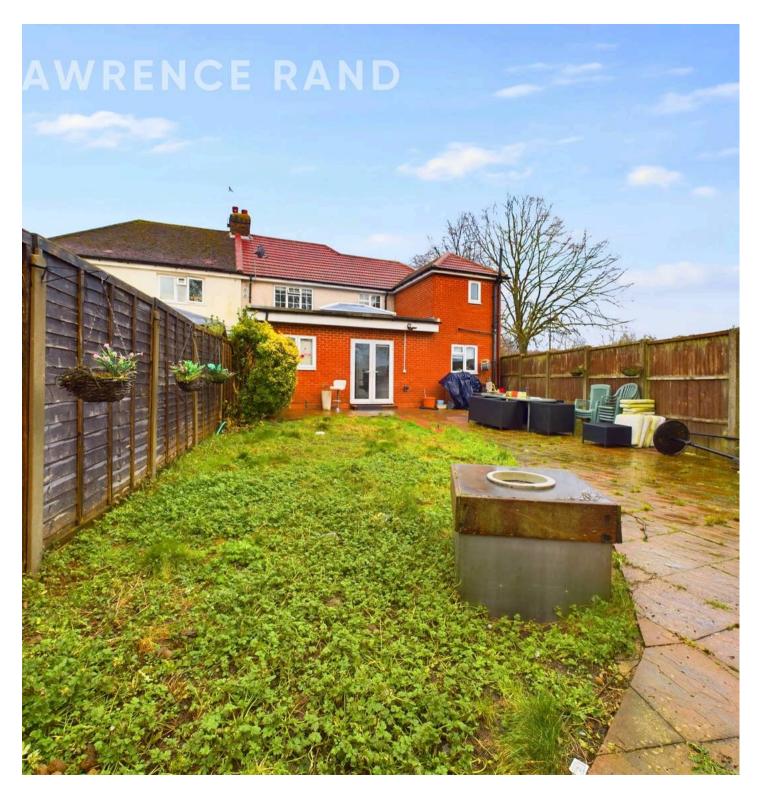

Upstairs are four comfortable bedrooms and a fresh family bathroom. There is a lovely balcony with views spanning the whole width of the upstairs rear. Outside is a lovely well maintained garden with mature shrubs and flowers framing the patio and lawn area. The rear has the added benefit of an self contained outbuilding, which comprises shower room, living/bedroom area. the frontage provides off street parking for several cars.