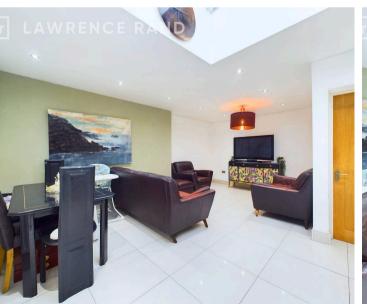

The house is entered via a welcoming hallway with doors to all principal rooms. The large through lounge/dining room has a front aspect bay window and plenty of room for both relaxing and dining. The family kitchen has an array of wall and base units, ample work surfaces integral appliances, an integral window overlooking the dining room and a glass door leading to the rear garden. The ground floor benefits from a guest cloakroom.