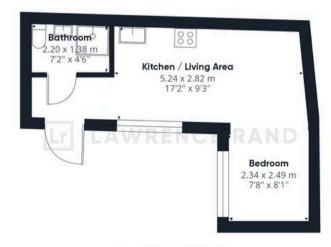

Upstairs are four comfortable bedrooms and a fresh family bathroom. There is a lovely balcony with views spanning the whole width of the upstairs rear. Outside is a lovely well maintained garden with mature shrubs and flowers framing the patio and lawn area. The rear has the added benefit of an self contained outbuilding, which comprises shower room, living/bedroom area. the frontage provides off street parking for several cars.

Floor 1 Building 1

Ground Floor Building 2