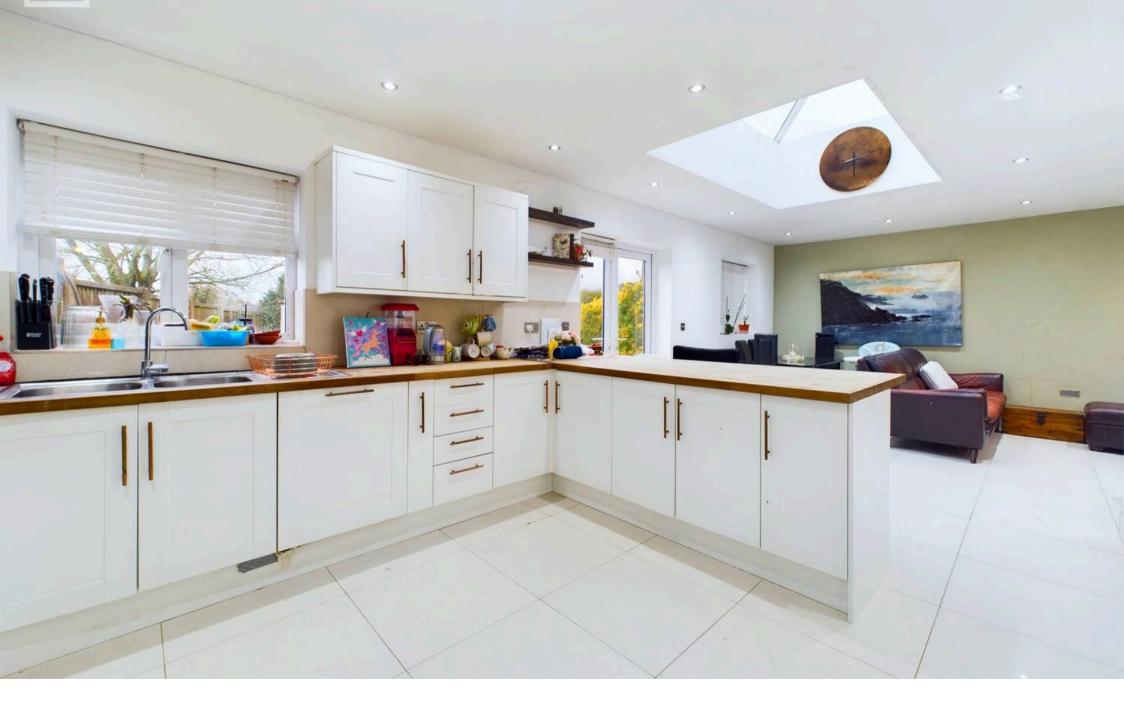

The house is entered via a welcoming hallway with doors to all principal rooms. The large through lounge/dining room has a front aspect bay window and plenty of room for both relaxing and dining. The family kitchen has an array of wall and base units, ample work surfaces integral appliances, an integral window overlooking the dining room and a glass door leading to the rear garden. The ground floor benefits from a guest cloakroom.