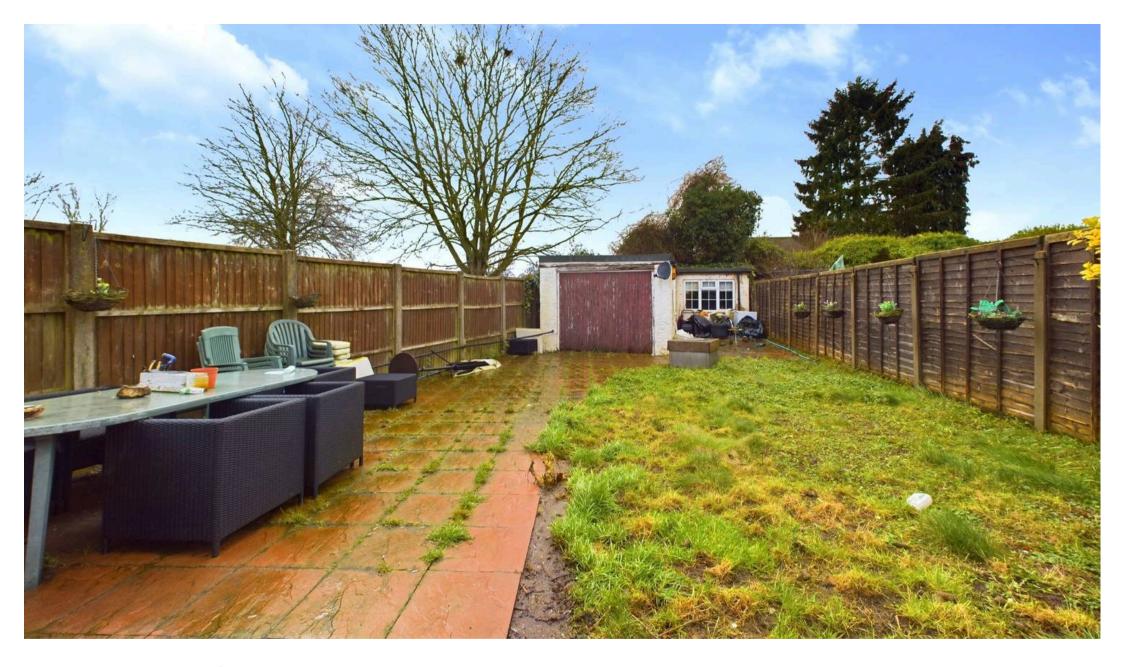

Upstairs are four comfortable bedrooms and a fresh family bathroom. There is a lovely balcony with views spanning the whole width of the upstairs rear. Outside is a lovely well maintained garden with mature shrubs and flowers framing the patio and lawn area. The rear has the added benefit of an self contained outbuilding, which comprises shower room, living/bedroom area. the frontage provides off street parking for several cars.

Mobile coverage: O2 - Excellent, Vodafone - Excellent,

Three - Excellent, EE - Excellent

Additional information:

Parking: Driveway & Garage