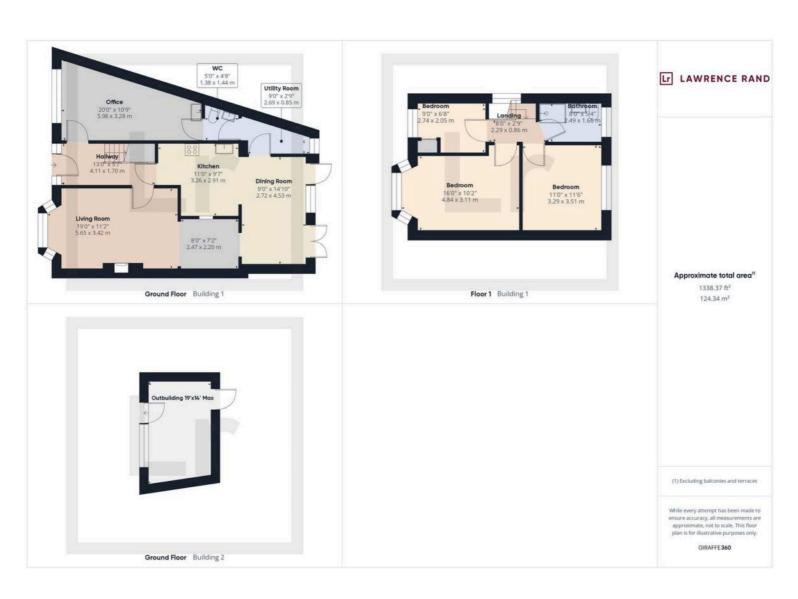

## 40 Roundways, Ruislip

£650,000 Freehold

Three/four bedrooms • Good condition throughout • Close to Ruislip Gardens tube

An extended three/ four bedroom semi-detached house situated on this quiet residential road with off-street-parking. The accommodation comprises of; entrance hallway with doors to; reception with parquet flooring leading into dining room. Large office which could be used as a bedroom, large kitchen ground floor w/c and utility room. To the first floor are a landing area and three bedrooms and family shower-room. To the front is off street parking for two cars and to the rear is a very large brick outbuilding with two separate areas divided by an internal wall and adjoining door as a well maintained and secluded rear garden of approx 7m. The property is enviably located on a quiet residential road in a convenient and sought after location just moments from the general shopping and transport facilities of Ruislip Gardens with the Central line tube. Also, close by is Ruislip High Street with its Metropolitan and Piccadilly line tubes, its multiple shops supermarkets and restaurants. Also well-located for leisure fitness centres and swimming pools. Council Tax band: E