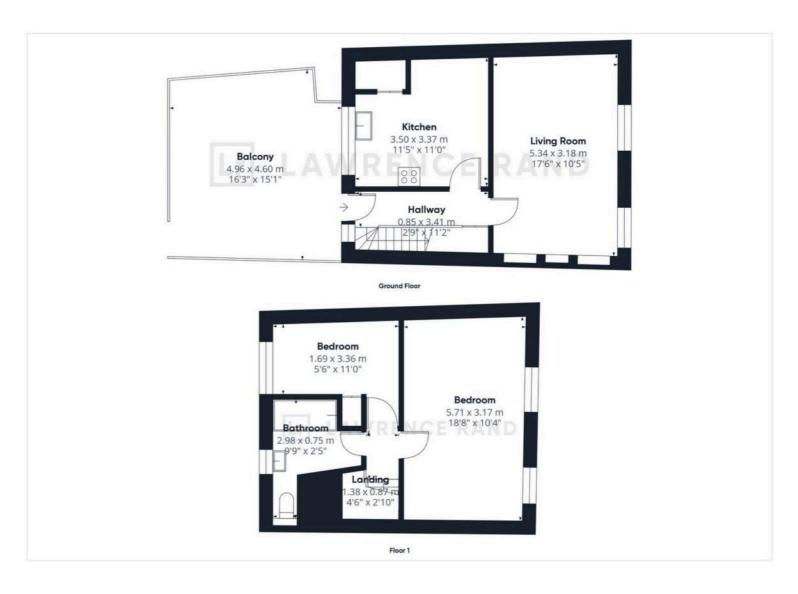

## 108a Pembroke Road, Ruislip

£285,000 Leasehold

Two bedroom split level maisonette • Large roof terrace • New lease upon completion • No chain

Two bedroom split-level maisonette with large terrace located close to amenities with large roof terrace and new lease upon completion. (There is potential to split into three bedrooms).