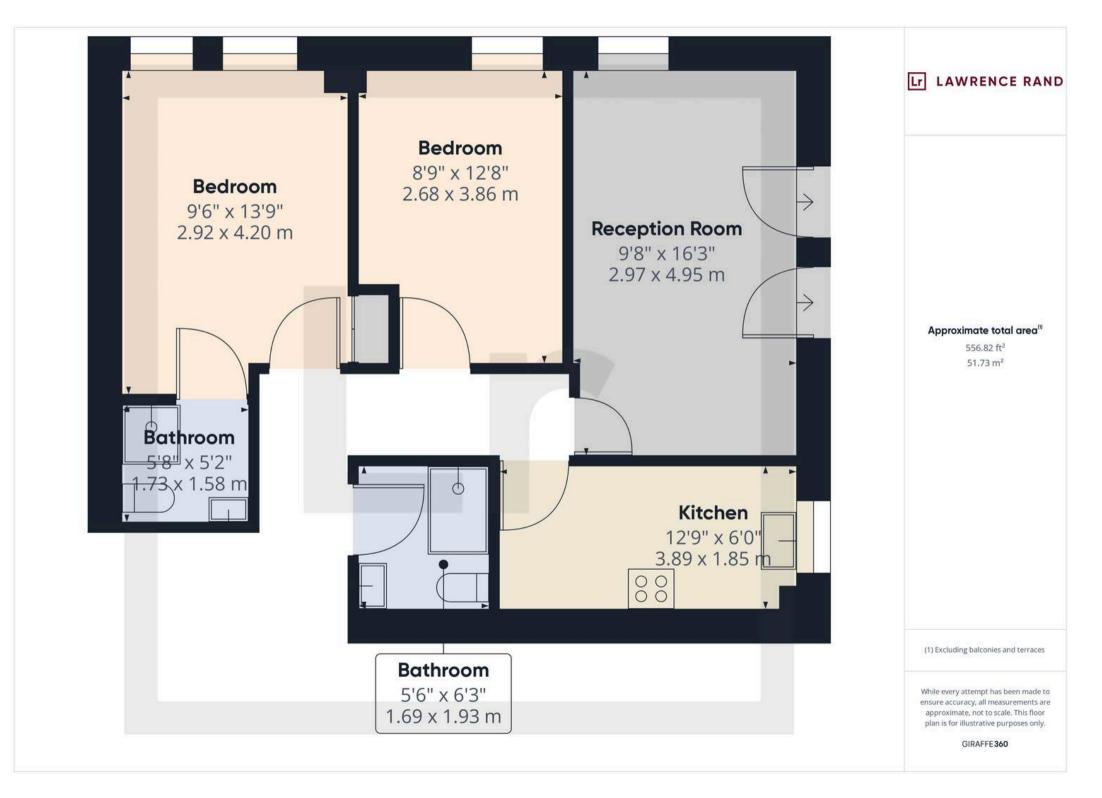

Situated in a sought-after location, this chain free two double bedroom apartment offers an enticing blend of space, style, and convenience. Boasting a prime position on the 4th floor of a well-maintained building with a lift. The property features a bright and airy dual-aspect reception room that creates a welcoming atmosphere, a modern fitted kitchen, two double bedrooms, with one benefitting from an ensuite shower room for added convenience. An additional shower room serves the second bedroom and guests alike. The property comes with a spacious covered corner parking space, providing secure and easy parking for residents.