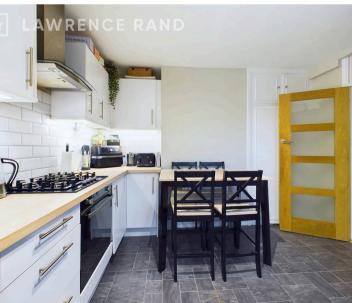

The property has its own private entrance and a driveway offering parking for four cars. The living room has attractive wood flooring and is bright and spacious decorated in soft neutral tones. The kitchen has wall and base units, ample work surfaces pace for appliances as well as a table and chairs. Both bedrooms are generously sized with the master bedroom boasting fitted wardrobes. A fresh modern bathroom with a three-piece suite completes this lovely property.