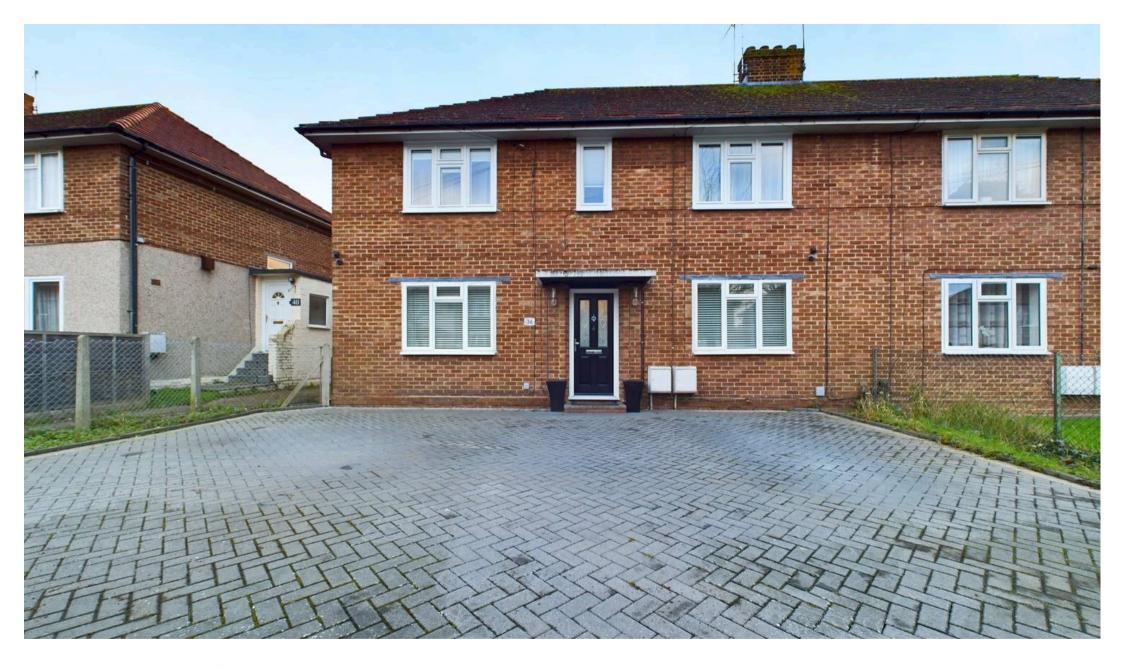

The property has its own private entrance and a driveway offering parking for four cars. The living room has attractive wood flooring and is bright and spacious decorated in soft neutral tones. The kitchen has wall and base units, ample work surfaces pace for appliances as well as a table and chairs. Both bedrooms are generously sized with the master bedroom boasting fitted wardrobes. A fresh modern bathroom with a three-piece suite completes this lovely property.