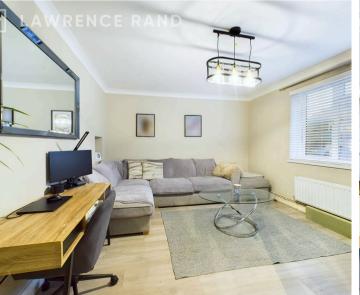

The property has its own private entrance and a driveway offering parking for four cars. The living room has attractive wood flooring and is bright and spacious decorated in soft neutral tones. The kitchen has wall and base units, ample work surfaces pace for appliances as well as a table and chairs. Both bedrooms are generously sized with the master bedroom boasting fitted wardrobes. A fresh modern bathroom with a three-piece suite completes this lovely property.