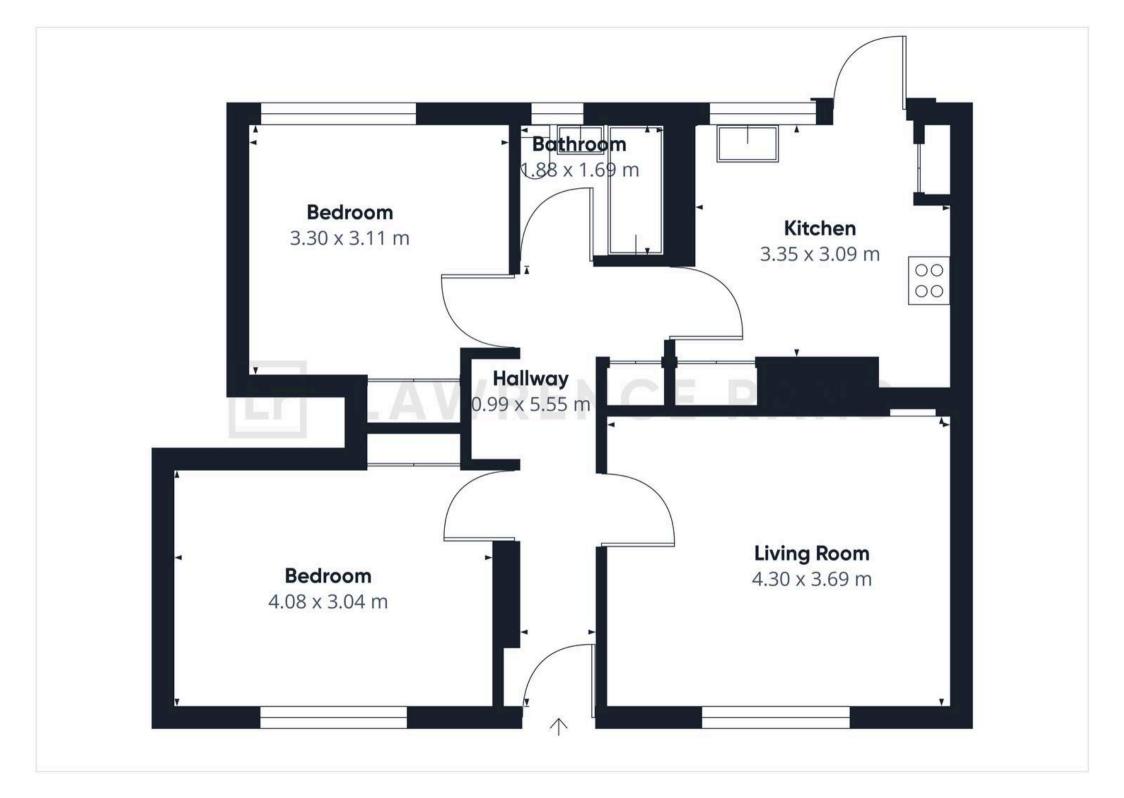

The property has its own private entrance and a driveway offering parking for four cars. The living room has attractive wood flooring and is bright and spacious decorated in soft neutral tones. The kitchen has wall and base units, ample work surfaces pace for appliances as well as a table and chairs. Both bedrooms are generously sized with the master bedroom boasting fitted wardrobes. A fresh modern bathroom with a three-piece suite completes this lovely property.