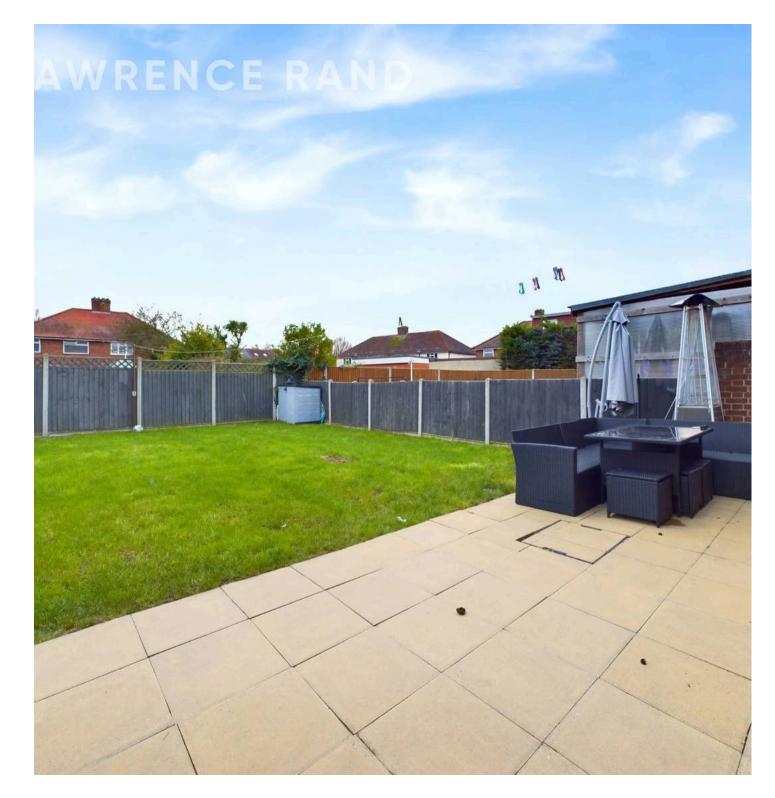

The south facing rear garden is designed with low maintenance in mind with a paved patio area and a large grassed area.

You can include any text here. The text can be modified upon generating your brochure.