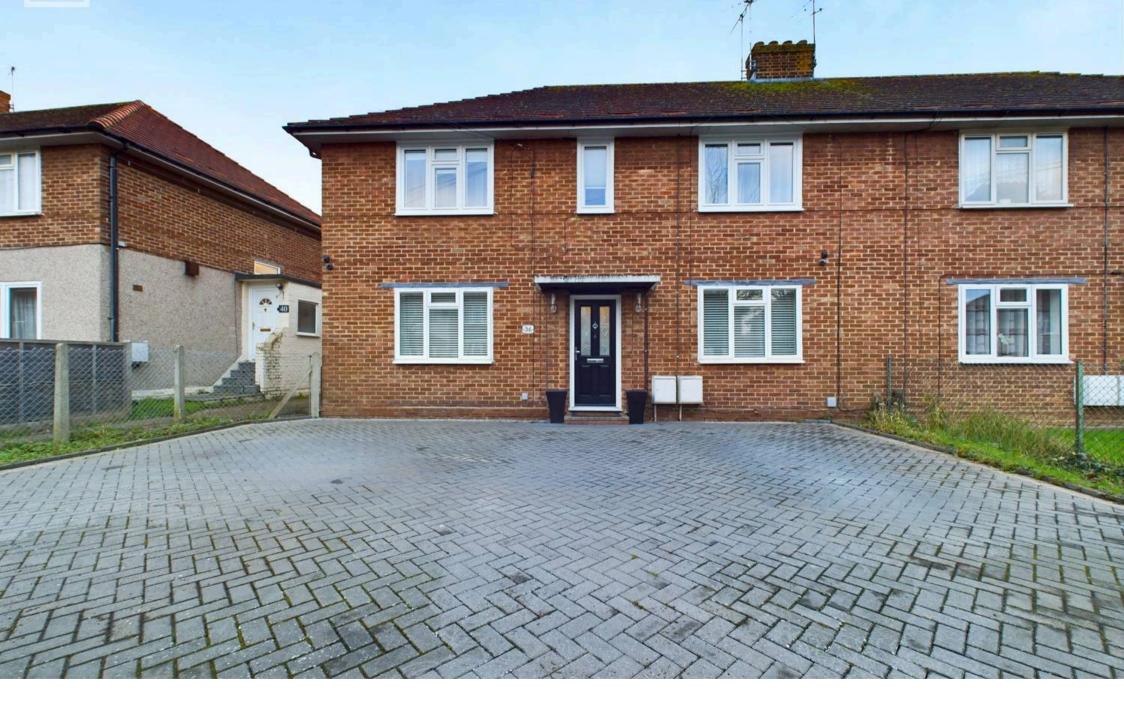

The property has its own private entrance and a driveway offering parking for four cars. The living room has attractive wood flooring and is bright and spacious decorated in soft neutral tones. The kitchen has wall and base units, ample work surfaces pace for appliances as well as a table and chairs. Both bedrooms are generously sized with the master bedroom boasting fitted wardrobes. A fresh modern bathroom with a three-piece suite completes this lovely property.