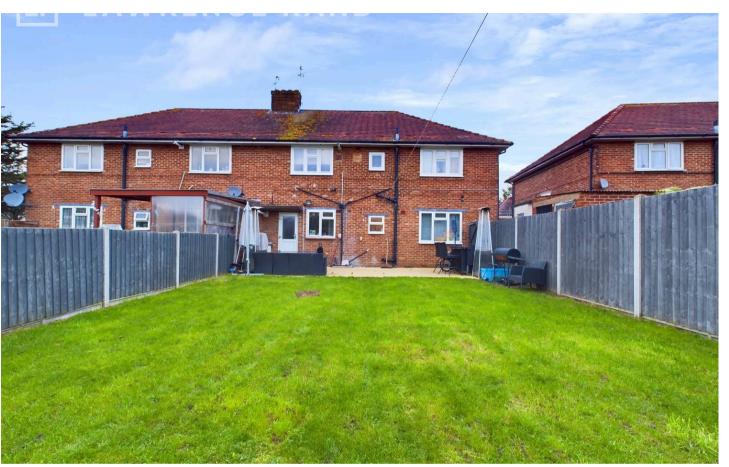

The south facing rear garden is designed with low maintenance in mind with a paved patio area and a large grassed area.

You can include any text here. The text can be modified upon generating your brochure.