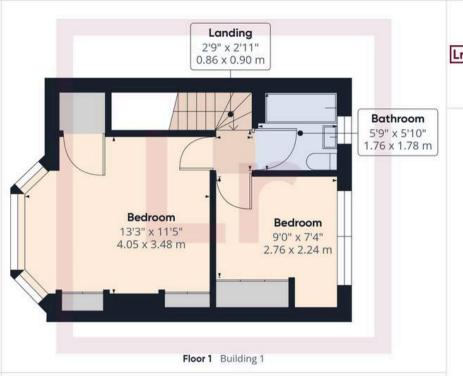

# **Key Features:**

- Mid-Terrace
- Self-Contained Annex (with Bedroom 3)
- Short Walk from Local Schools
- Close to Shops & Station
- Good Size South Facing Garden

A lovely two bedroom terraced house presented in good condition through-out with large South-facing garden and Studio with off street parking. The property has a light, bright living room, fitted kitchen/diner, two double bedrooms on the first floor, along with the modern family bathroom. A fantastic feature of this property is the south facing garden and the self-contained annex - offering a convenient third bedroom or versatile living space for guests. The south-facing garden, provides ample room for outdoor leisure and entertainment and access into the annex - which can also be accessed directly from the rear service road. With driveway parking to the front adding an element of convenience, allowing for easy access to the property and plenty of space for vehicles.

Lr LAWRENCE RAND

Approximate total area®

836.84 ft<sup>2</sup> 77.75 m<sup>2</sup>

(1) Excluding balconies and terraces

While every attempt has been made to ensure accuracy, all measurements are approximate, not to scale. This floor plan is for illustrative purposes only.