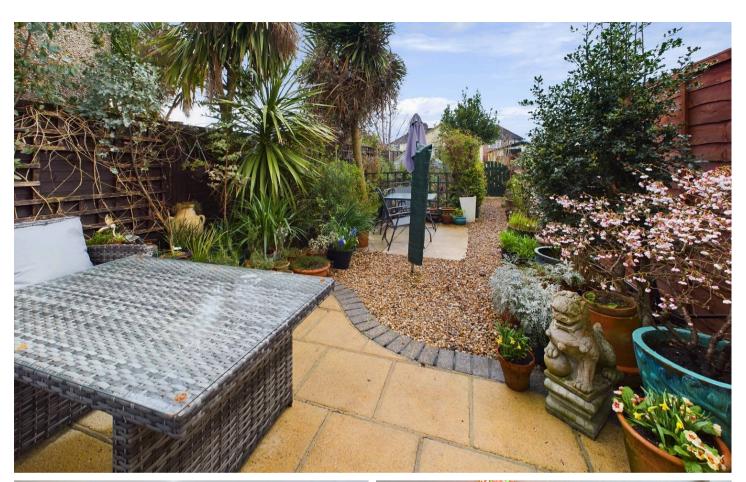

# **Key Features:**

- Mid-Terrace
- Self-Contained Annex (with Bedroom 3)
- Short Walk from Local Schools
- Close to Shops & Station
- Good Size South Facing Garden

A lovely two bedroom terraced house presented in good condition through-out with large South-facing garden and Studio with off street parking. The property has a light, bright living room, fitted kitchen/diner, two double bedrooms on the first floor, along with the modern family bathroom. A fantastic feature of this property is the south facing garden and the self-contained annex - offering a convenient third bedroom or versatile living space for guests. The south-facing garden, provides ample room for outdoor leisure and entertainment and access into the annex - which can also be accessed directly from the rear service road. With driveway parking to the front adding an element of convenience, allowing for easy access to the property and plenty of space for vehicles.