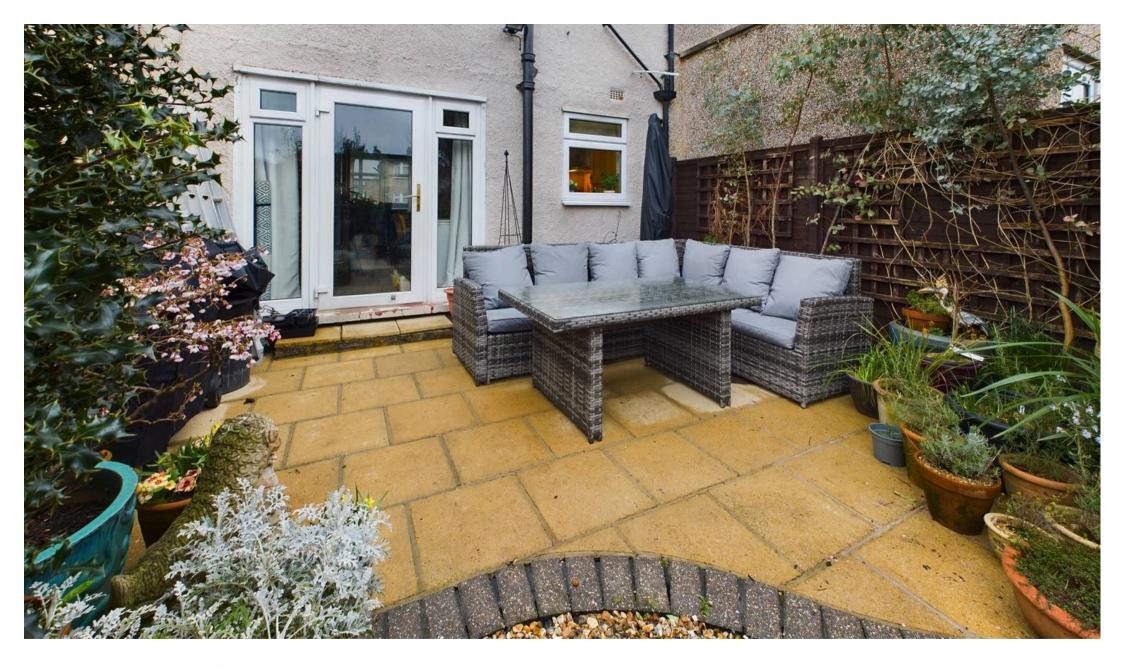

# **Key Features:**

- Mid-Terrace
- Self-Contained Annex (with Bedroom 3)
- Short Walk from Local Schools
- Close to Shops & Station
- Good Size South Facing Garden

A lovely two bedroom terraced house presented in good condition through-out with large South-facing garden and Studio with off street parking. The property has a light, bright living room, fitted kitchen/diner, two double bedrooms on the first floor, along with the modern family bathroom. A fantastic feature of this property is the south facing garden and the self-contained annex - offering a convenient third bedroom or versatile living space for guests. The south-facing garden, provides ample room for outdoor leisure and entertainment and access into the annex - which can also be accessed directly from the rear service road. With driveway parking to the front adding an element of convenience, allowing for easy access to the property and plenty of space for vehicles.