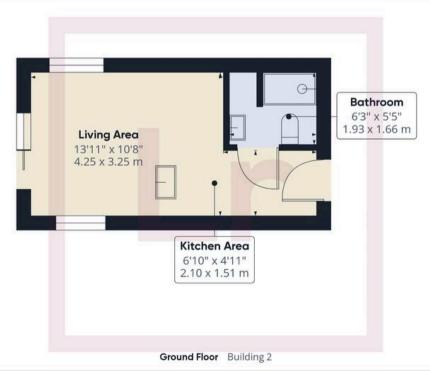

# **Key Features:**

- Mid-Terrace
- Self-Contained Annex (with Bedroom 3)
- Short Walk from Local Schools
- Close to Shops & Station
- Good Size South Facing Garden

A lovely two bedroom terraced house presented in good condition through-out with large South-facing garden and Studio with off street parking. The property has a light, bright living room, fitted kitchen/diner, two double bedrooms on the first floor, along with the modern family bathroom. A fantastic feature of this property is the south facing garden and the self-contained annex - offering a convenient third bedroom or versatile living space for guests. The south-facing garden, provides ample room for outdoor leisure and entertainment and access into the annex - which can also be accessed directly from the rear service road. With driveway parking to the front adding an element of convenience, allowing for easy access to the property and plenty of space for vehicles.

Lr LAWRENCE RAND

Approximate total area®

836.84 ft<sup>2</sup> 77.75 m<sup>2</sup>

(1) Excluding balconies and terraces

While every attempt has been made to ensure accuracy, all measurements are approximate, not to scale. This floor plan is for illustrative purposes only.