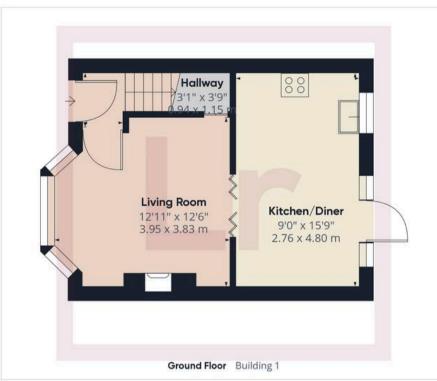

# **Key Features:**

- Mid-Terrace
- Self-Contained Annex (with Bedroom 3)
- Short Walk from Local Schools
- Close to Shops & Station
- Good Size South Facing Garden

A lovely two bedroom terraced house presented in good condition through-out with large South-facing garden and Studio with off street parking. The property has a light, bright living room, fitted kitchen/diner, two double bedrooms on the first floor, along with the modern family bathroom. A fantastic feature of this property is the south facing garden and the self-contained annex - offering a convenient third bedroom or versatile living space for guests. The south-facing garden, provides ample room for outdoor leisure and entertainment and access into the annex - which can also be accessed directly from the rear service road. With driveway parking to the front adding an element of convenience, allowing for easy access to the property and plenty of space for vehicles.

Lr LAWRENCE RAND

Approximate total area®

836.84 ft<sup>2</sup> 77.75 m<sup>2</sup>

(1) Excluding balconies and terraces

While every attempt has been made to ensure accuracy, all measurements are approximate, not to scale. This floor plan is for illustrative purposes only.