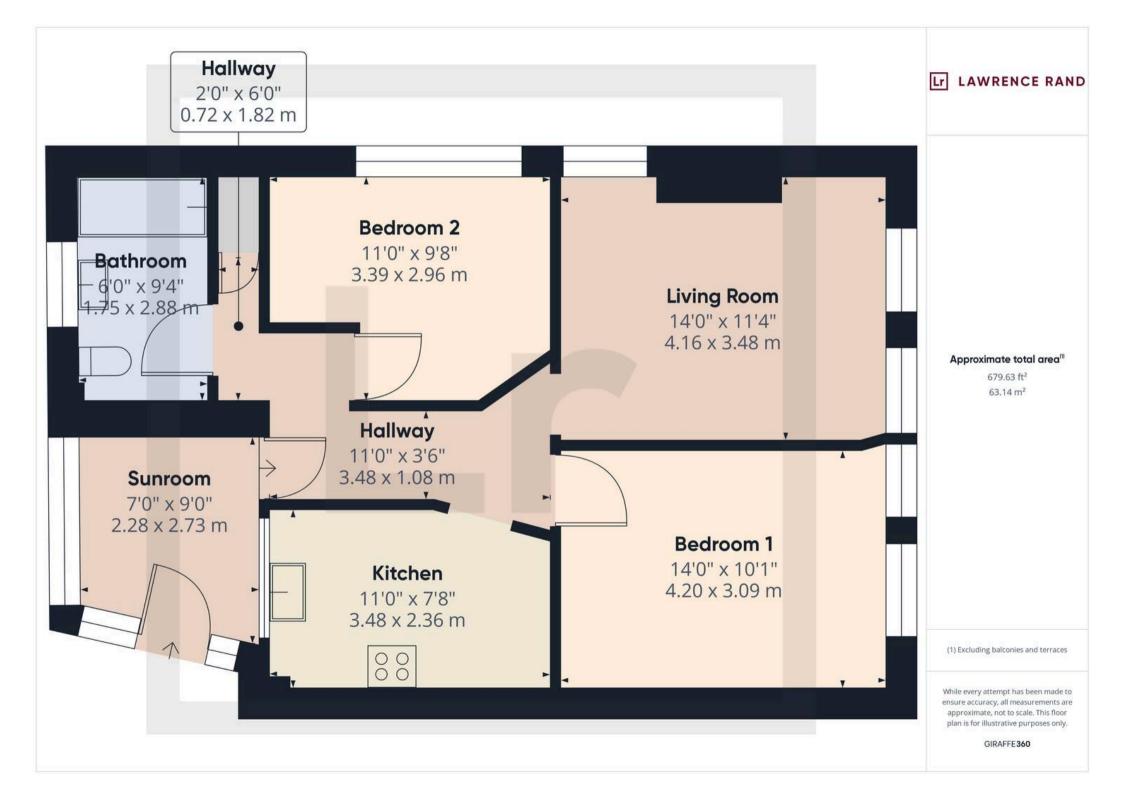

## **Key Features:**

- Excellent condition
- Terrace room
- Close to transport links

Located above shops in the heart of Eastcote this well presented spacious two double bedroom flat would make an ideal first time buy or investment opportunity. The property has its own entrance door to a conservatory leading to a hallway with doors to all rooms. The bright and airy living room is decorated in soft neutral tones with room for both dining and relaxing. The kitchen is separate and has wall and base units, work tops and room for appliances.

Both the master bedroom and second bedroom are good size doubles with plenty of room for wardrobes and additional furniture. The flat is completed with a fresh modern bathroom comprising of a white three piece suite.

## **Verified Material Information:**

Council tax band: C

Local authority: London Borough of Hillingdon

Tenure: Leasehold

Lease length: 110 years

Ground Rent: £300pa

Electricity supply: Mains electricity

Water supply: Sewerage: Mains