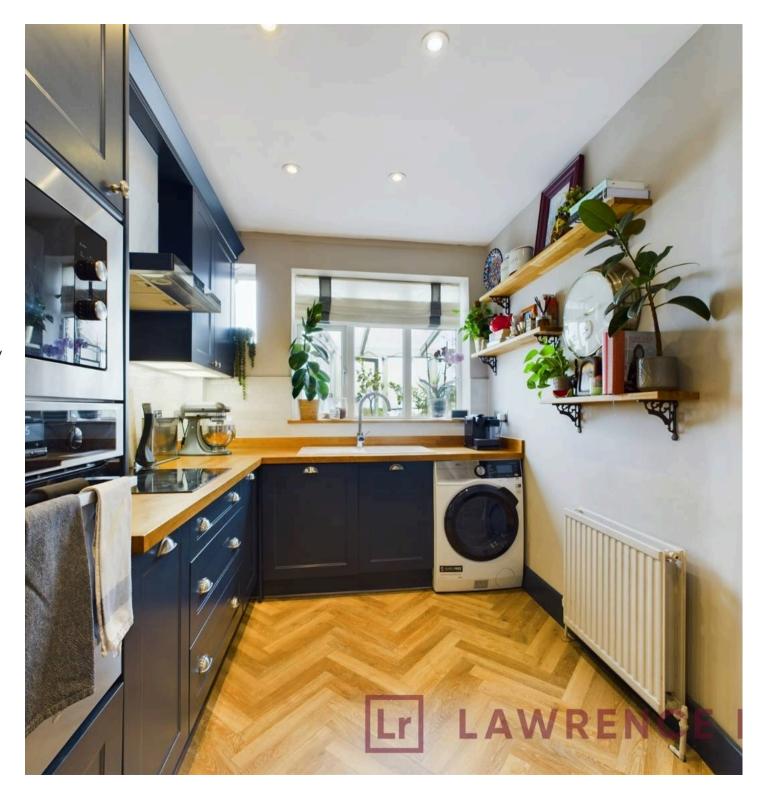

## **Key Features:**

- Excellent condition
- Terrace room
- Close to transport links

Located above shops in the heart of Eastcote this well presented spacious two double bedroom flat would make an ideal first time buy or investment opportunity. The property has its own entrance door to a conservatory leading to a hallway with doors to all rooms. The bright and airy living room is decorated in soft neutral tones with room for both dining and relaxing. The kitchen is separate and has wall and base units, work tops and room for appliances.