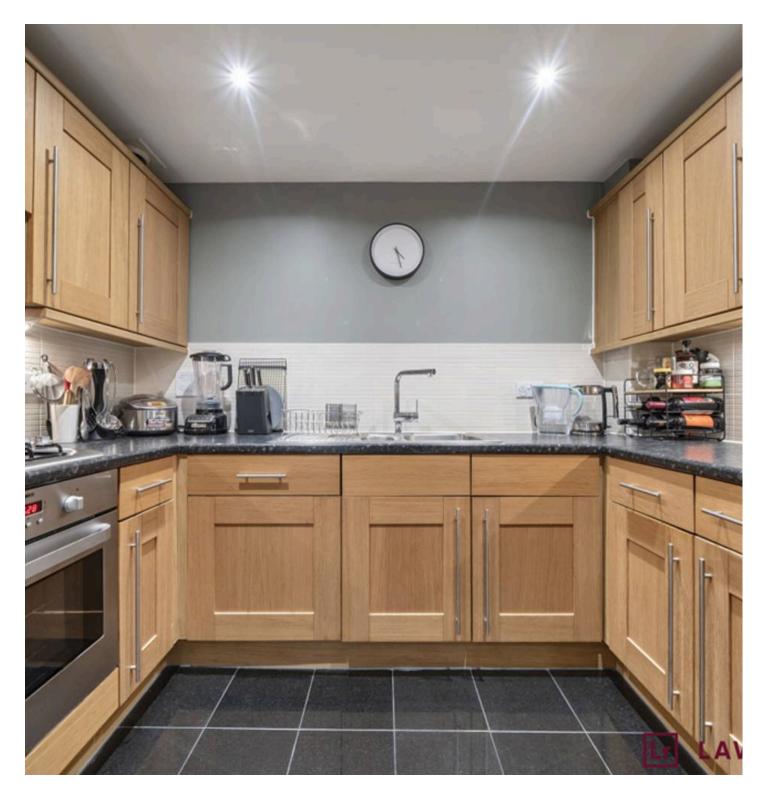

## **Key Features:**

- Purpose built modern apartment
- Good size double bedroom
- Modern kitchen & bathroom
- Long lease -
- Residents parking
- Close to station & shops

This immaculate one double bedroom ground floor purpose-built apartment is in excellent condition throughout and has doors from the living room opening out onto a private patio terrace. This would be an ideal investment opportunity, down size or first-time purchase. The property is accessed via a secure entry phone system and offers use of well-kept communal gardens. The welcoming entrance hallway has two large built-in storage cupboards. The lounge is decorated in soft neutral tones, attractive wood flooring and a large front aspect window. The kitchen flows effortlessly from the living room and has a host of wall and base units, ample work surfaces and space for appliances. The comfortable bedroom benefits from bespoke fitted cupboards. Completing this lovely apartment is a modern fully tiled bathroom. Benefits include, double glazing, gas central heating, allocated parking space and a long lease. Viewing is highly recommended.