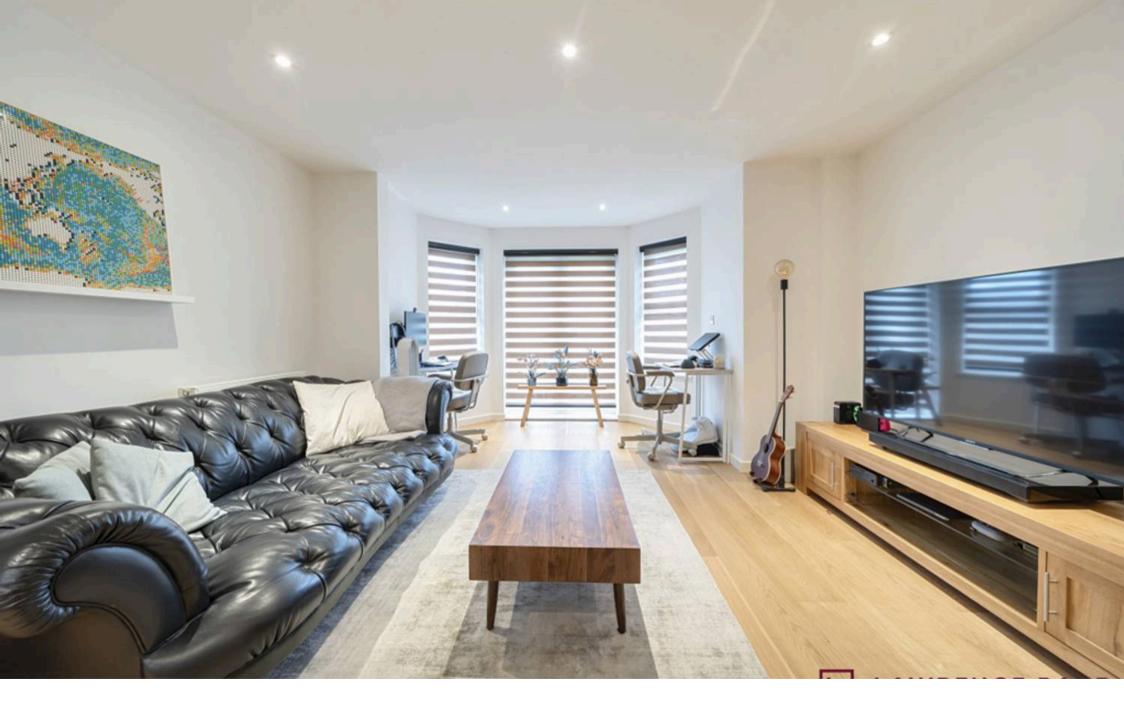

## **Key Features:**

- Purpose built modern apartment
- Good size double bedroom
- Modern kitchen & bathroom
- Long lease -
- Residents parking
- Close to station & shops

This immaculate one double bedroom ground floor purpose-built apartment is in excellent condition throughout and has doors from the living room opening out onto a private patio terrace. This would be an ideal investment opportunity, down size or first-time purchase. The property is accessed via a secure entry phone system and offers use of well-kept communal gardens. The welcoming entrance hallway has two large built-in storage cupboards. The lounge is decorated in soft neutral tones, attractive wood flooring and a large front aspect window. The kitchen flows effortlessly from the living room and has a host of wall and base units, ample work surfaces and space for appliances. The comfortable bedroom benefits from bespoke fitted cupboards. Completing this lovely apartment is a modern fully tiled bathroom. Benefits include, double glazing, gas central heating, allocated parking space and a long lease. Viewing is highly recommended.