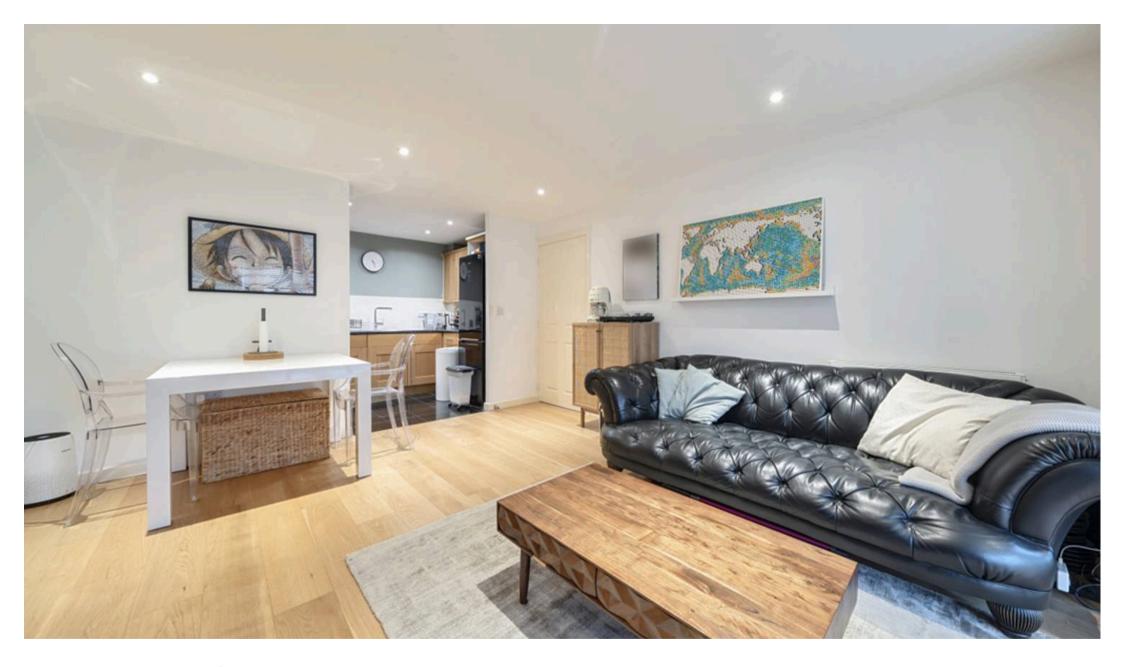

## **Key Features:**

- Purpose built modern apartment
- Good size double bedroom
- Modern kitchen & bathroom
- Long lease -
- Residents parking
- Close to station & shops

This immaculate one double bedroom ground floor purpose-built apartment is in excellent condition throughout and has doors from the living room opening out onto a private patio terrace. This would be an ideal investment opportunity, down size or first-time purchase. The property is accessed via a secure entry phone system and offers use of well-kept communal gardens. The welcoming entrance hallway has two large built-in storage cupboards. The lounge is decorated in soft neutral tones, attractive wood flooring and a large front aspect window. The kitchen flows effortlessly from the living room and has a host of wall and base units, ample work surfaces and space for appliances. The comfortable bedroom benefits from bespoke fitted cupboards. Completing this lovely apartment is a modern fully tiled bathroom. Benefits include, double glazing, gas central heating, allocated parking space and a long lease. Viewing is highly recommended.