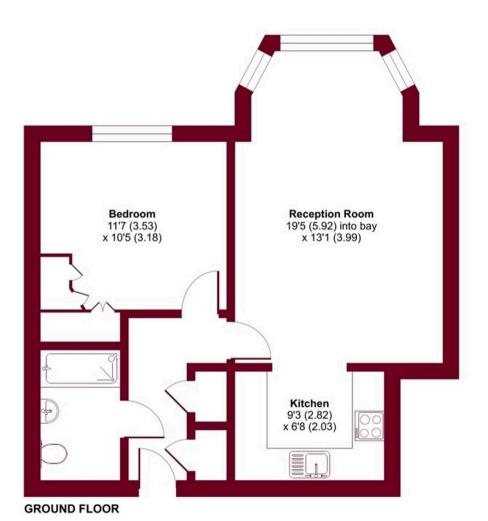

# Pembroke Road, Ruislip, HA4

Approximate Area = **764** sq ft / **71** sq m
For identification only - Not to scale