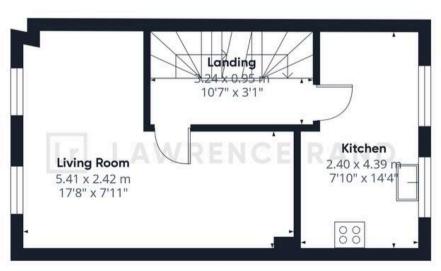

## **Key Features:**

- Three bedroom family home
- Set over three floors
- Garage & off street parking
- Master bedroom with ensuite
- Three bathrooms

A lovely three bedroom, three bathroom terraced family house, offering comfortable living accommodation set over three floors. Tucked away in a quiet residential road within this popular modern development. The entrance hall has the stairs to the first floor and access to a shower room and guest bedroom. To the first floor is the kitchen and a spacious L shaped lounge/dining room. The second floor has two good size bedrooms with the master bedroom boasting an en-suite shower room. A family bathroom completes the second floor.

Floor 1