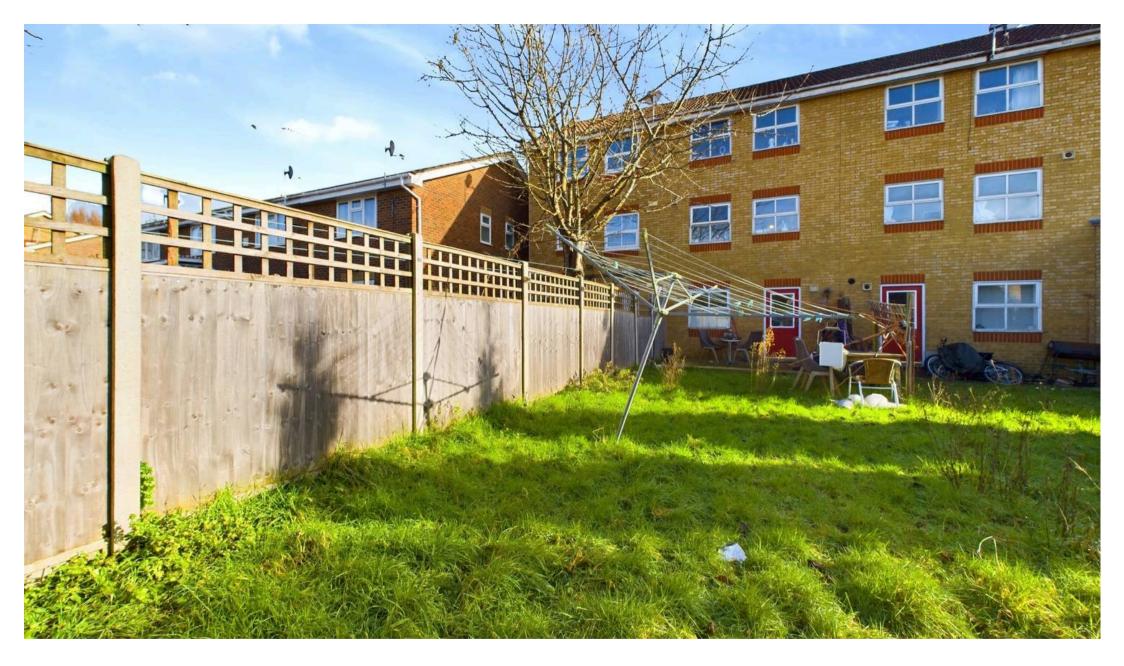

Outside, there is a good size rear garden, mainly laid to lawn. The neat frontage offers a garage and parking space for one car.