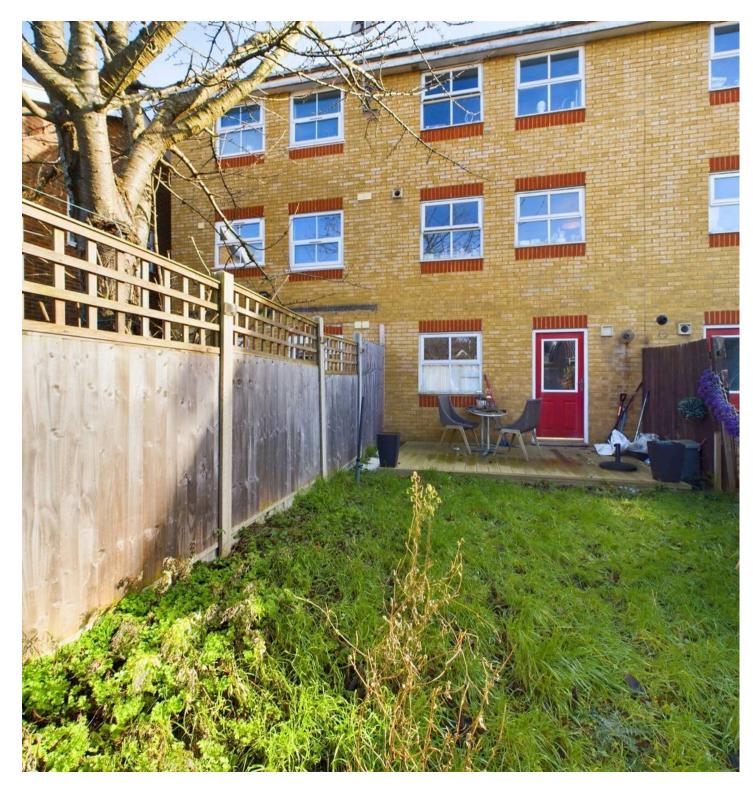

Outside, there is a good size rear garden, mainly laid to lawn. The neat frontage offers a garage and parking space for one car.