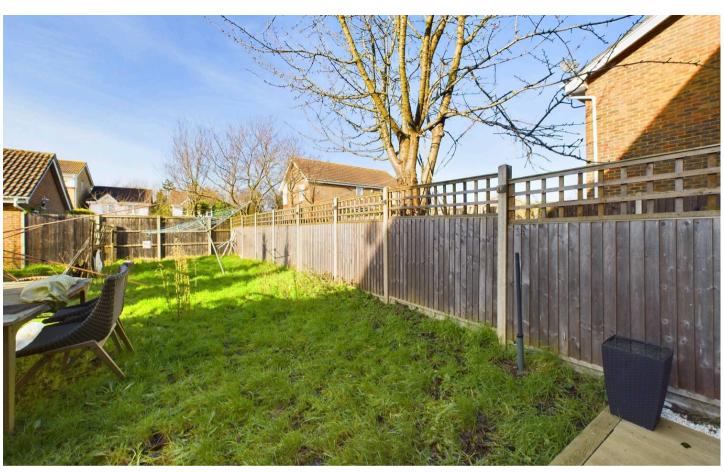

Outside, there is a good size rear garden, mainly laid to lawn. The neat frontage offers a garage and parking space for one car.