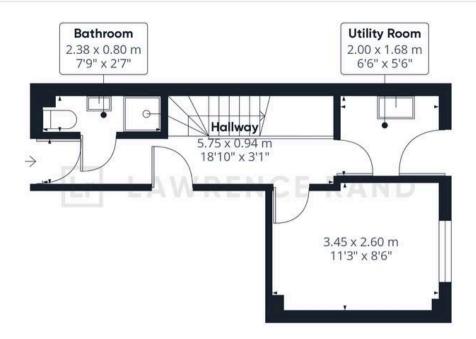

## **Key Features:**

- Three bedroom family home
- Set over three floors
- Garage & off street parking
- Master bedroom with ensuite
- Three bathrooms

A lovely three bedroom, three bathroom terraced family house, offering comfortable living accommodation set over three floors. Tucked away in a quiet residential road within this popular modern development. The entrance hall has the stairs to the first floor and access to a shower room and guest bedroom. To the first floor is the kitchen and a spacious L shaped lounge/dining room. The second floor has two good size bedrooms with the master bedroom boasting an en-suite shower room. A family bathroom completes the second floor.

**Ground Floor** 

Bedroom

2.47 x 0.90 m
8'1" x 2'11"

Londing

2.27 x 0.99 m
7'5" x 3'3"

Bedroom

3.39 x 3.40 m
11'1" x 11'1"

Bathroom
1.98 x 2.41 m
6'5" x 7'10"