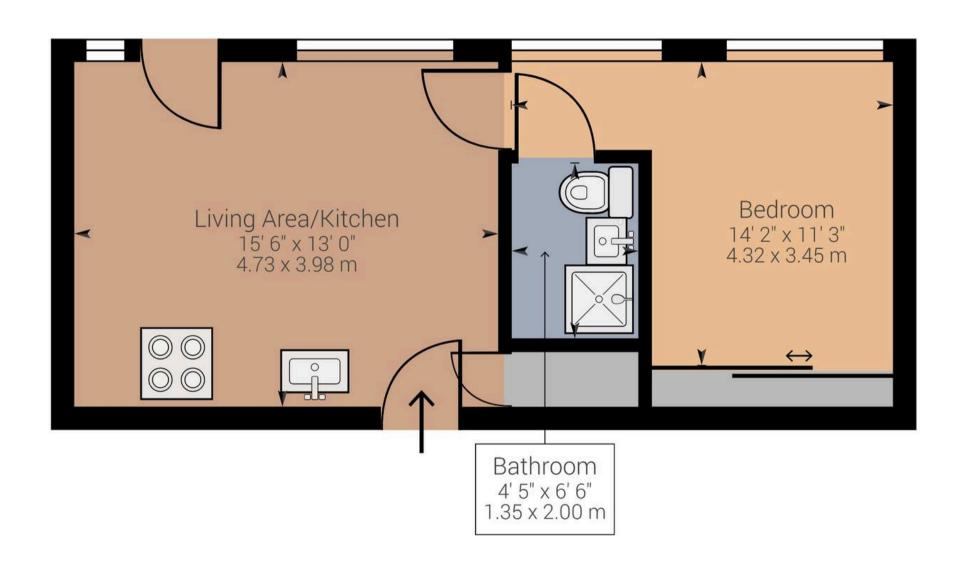

Approximate net internal area: 396.8 ft $^{2}$  / 36.86 m $^{2}$ 

While every attempt has been made to ensure accuracy, all measurements are approximate, not to scale. This floor plan is for illustrative purpose only and should be used as such by any prospective tenant or purchaser.