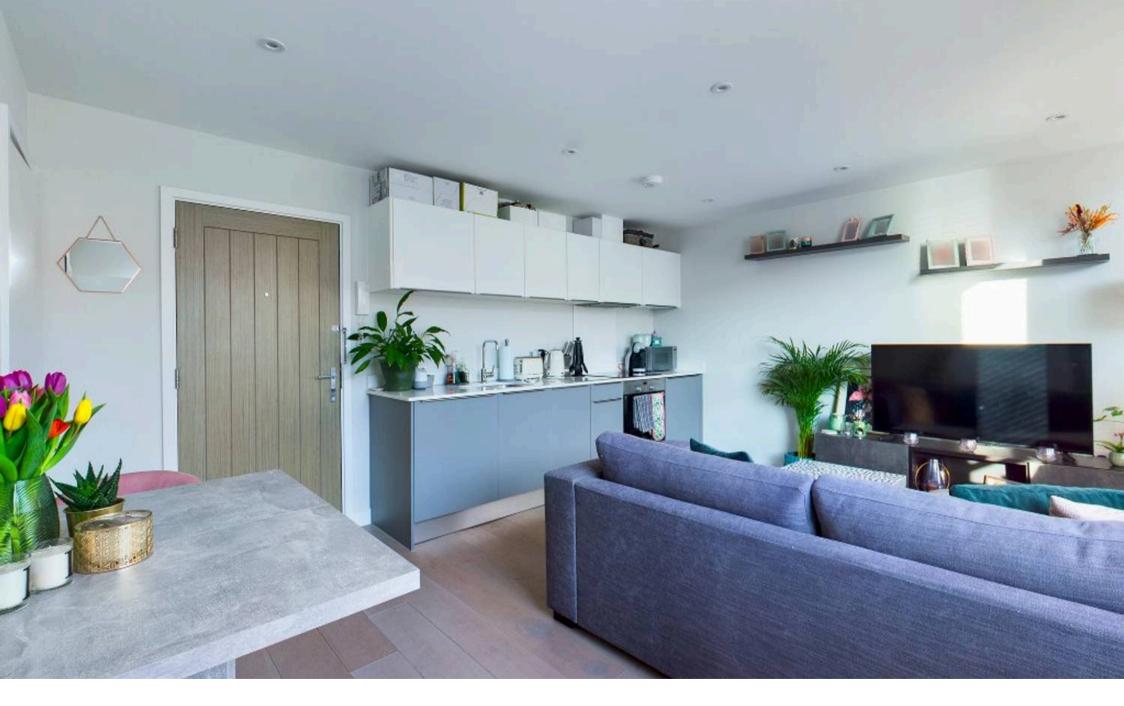

Entrance to the communal area is via the secure entry-phone system and there is a lift to all floors. The living room is a light & bright area, with hardwood flooring, electric heater, recessed downlighting, double glazed window & Juliet balcony overlooking side aspect. The kitchen has a modern range of units at eye & base level with (mostly Bosch) integrated appliances including an electric oven & hob with extractor fan over, fridge freezer, washing machine & dishwasher. The bedroom has the benefit of built-in wardrobes and there is a double glazed window to the side aspect. Completing the apartment is the modern bathroom, comprising; large shower cubicle, WC, wash hand basin, recessed down-lighting, tiled flooring and tiled walls.