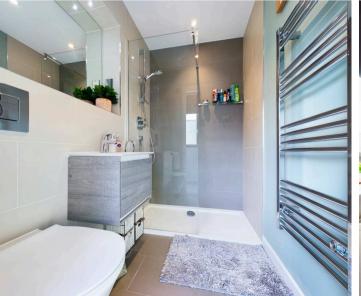

Entrance to the communal area is via the secure entry-phone system and there is a lift to all floors. The living room is a light & bright area, with hardwood flooring, electric heater, recessed downlighting, double glazed window & Juliet balcony overlooking side aspect. The kitchen has a modern range of units at eye & base level with (mostly Bosch) integrated appliances including an electric oven & hob with extractor fan over, fridge freezer, washing machine & dishwasher. The bedroom has the benefit of built-in wardrobes and there is a double glazed window to the side aspect. Completing the apartment is the modern bathroom, comprising; large shower cubicle, WC, wash hand basin, recessed down-lighting, tiled flooring and tiled walls.