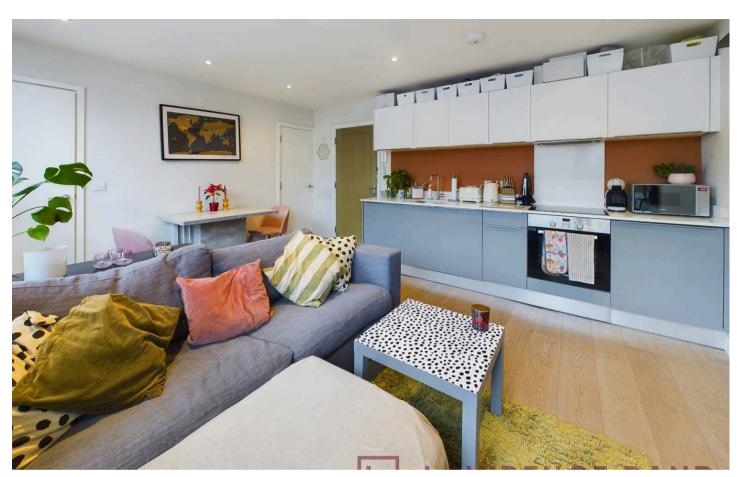

Entrance to the communal area is via the secure entry-phone system and there is a lift to all floors. The living room is a light & bright area, with hardwood flooring, electric heater, recessed downlighting, double glazed window & Juliet balcony overlooking side aspect. The kitchen has a modern range of units at eye & base level with (mostly Bosch) integrated appliances including an electric oven & hob with extractor fan over, fridge freezer, washing machine & dishwasher. The bedroom has the benefit of built-in wardrobes and there is a double glazed window to the side aspect. Completing the apartment is the modern bathroom, comprising; large shower cubicle, WC, wash hand basin, recessed down-lighting, tiled flooring and tiled walls.