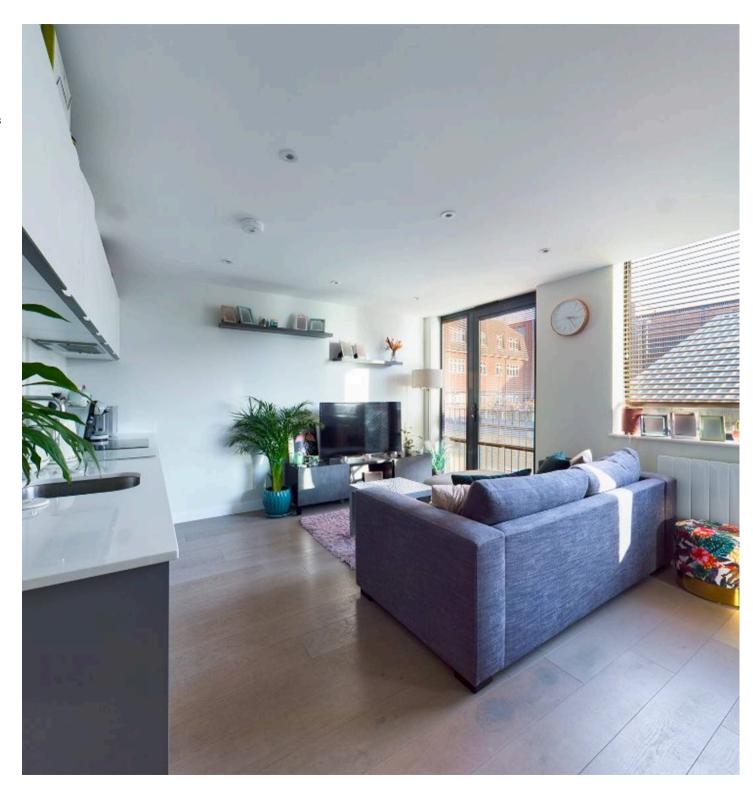

Entrance to the communal area is via the secure entry-phone system and there is a lift to all floors. The living room is a light & bright area, with hardwood flooring, electric heater, recessed downlighting, double glazed window & Juliet balcony overlooking side aspect. The kitchen has a modern range of units at eye & base level with (mostly Bosch) integrated appliances including an electric oven & hob with extractor fan over, fridge freezer, washing machine & dishwasher. The bedroom has the benefit of built-in wardrobes and there is a double glazed window to the side aspect. Completing the apartment is the modern bathroom, comprising; large shower cubicle, WC, wash hand basin, recessed down-lighting, tiled flooring and tiled walls.