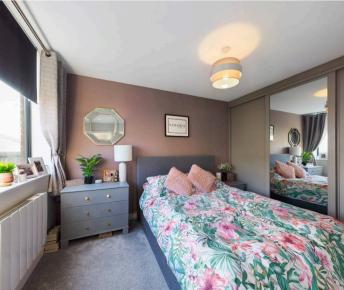

Entrance to the communal area is via the secure entry-phone system and there is a lift to all floors. The living room is a light & bright area, with hardwood flooring, electric heater, recessed downlighting, double glazed window & Juliet balcony overlooking side aspect. The kitchen has a modern range of units at eye & base level with (mostly Bosch) integrated appliances including an electric oven & hob with extractor fan over, fridge freezer, washing machine & dishwasher. The bedroom has the benefit of built-in wardrobes and there is a double glazed window to the side aspect. Completing the apartment is the modern bathroom, comprising; large shower cubicle, WC, wash hand basin, recessed down-lighting, tiled flooring and tiled walls.