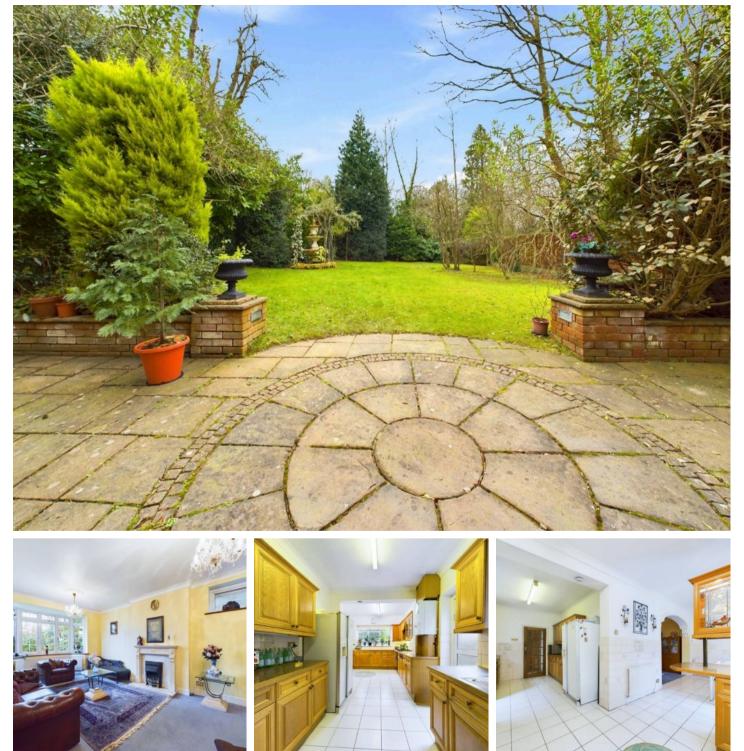

Upon entering, one is welcomed by a sense of grandeur, with three expansive reception rooms providing the ideal setting for both intimate gatherings and lavish entertaining. The heart of the home lies in the large family kitchen and dining room, a culinary haven for culinary enthusiasts and family meals alike. Ascend to the upper floors, where the six bedrooms await, including a luxurious master bedroom complete with an ensuite and dressing area, offering a serene sanctuary for relaxation. With three bathrooms, including two additional ensuites, convenience and privacy are guaranteed for all residents. For those in need of ample parking, the property comes complete with a garage and a driveway capable of accommodating several vehicles, ensuring convenience for residents and guests. This remarkable property is perched on the summit of Harrow on the Hill, offering stunning views and a tranquil ambience that is unrivalled. A stone's throw away from sought-after schools and Harrow town centre, residents will enjoy a wealth of amenities, including shops and restaurants.