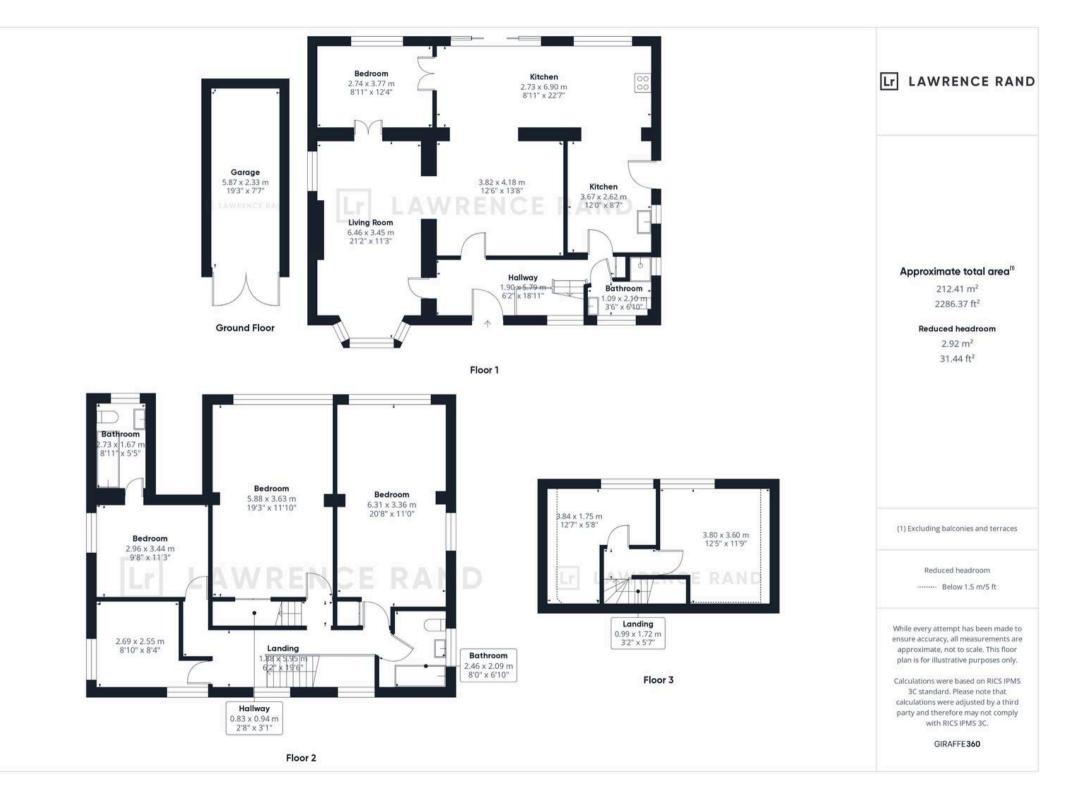

# **Key Features:**

- Six bedroom detached family home
- Three receptions
- Stunning landscaped garden
- Set over three floors
- Master bedroom with ensuite and dressing area
- Garage & driveway for several vehicles
- Situated on the summit of Harrow on the Hill
- Close to sought after schools & Harrow town centre
- Three bathrooms including two ensuites
- Large family kitchen and dining room

Upon entering, one is welcomed by a sense of grandeur, with three expansive reception rooms providing the ideal setting for both intimate gatherings and lavish entertaining. The heart of the home lies in the large family kitchen and dining room, a culinary haven for culinary enthusiasts and family meals alike. Ascend to the upper floors, where the six bedrooms await, including a luxurious master bedroom complete with an ensuite and dressing area, offering a serene sanctuary for relaxation. With three bathrooms, including two additional ensuites, convenience and privacy are guaranteed for all residents. For those in need of ample parking, the property comes complete with a garage and a driveway capable of accommodating several vehicles, ensuring convenience for residents and guests. This remarkable property is perched on the summit of Harrow on the Hill, offering stunning views and a tranquil ambience that is unrivalled. A stone's throw away from sought-after schools and Harrow town centre, residents will enjoy a wealth of amenities, including shops and restaurants.