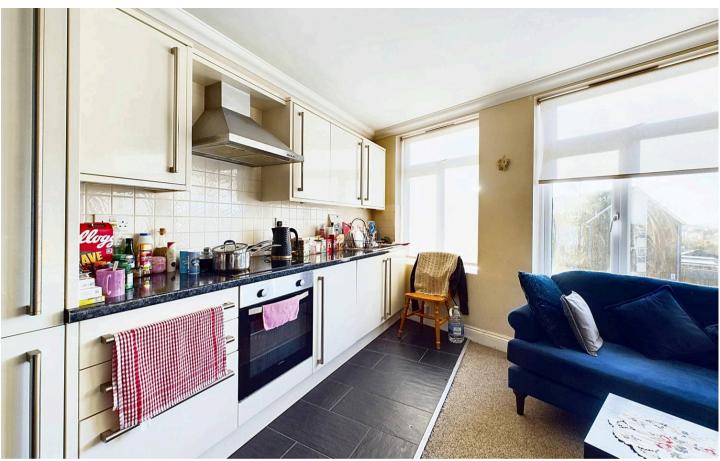

## **Key Features:**

- One bedroom flat, located above shops
- Open plan kitchen/lounge/diner
- In the heart of Ruislip Manor
- Close to station
- Ideal investment opportunity

This spacious one bedroom flat above shops offers open plan living. The kitchen has a host of wall and base units with some built in appliances and there is a light bright lounge. The bedroom is a good size double and to complete the property is a fresh bathroom.