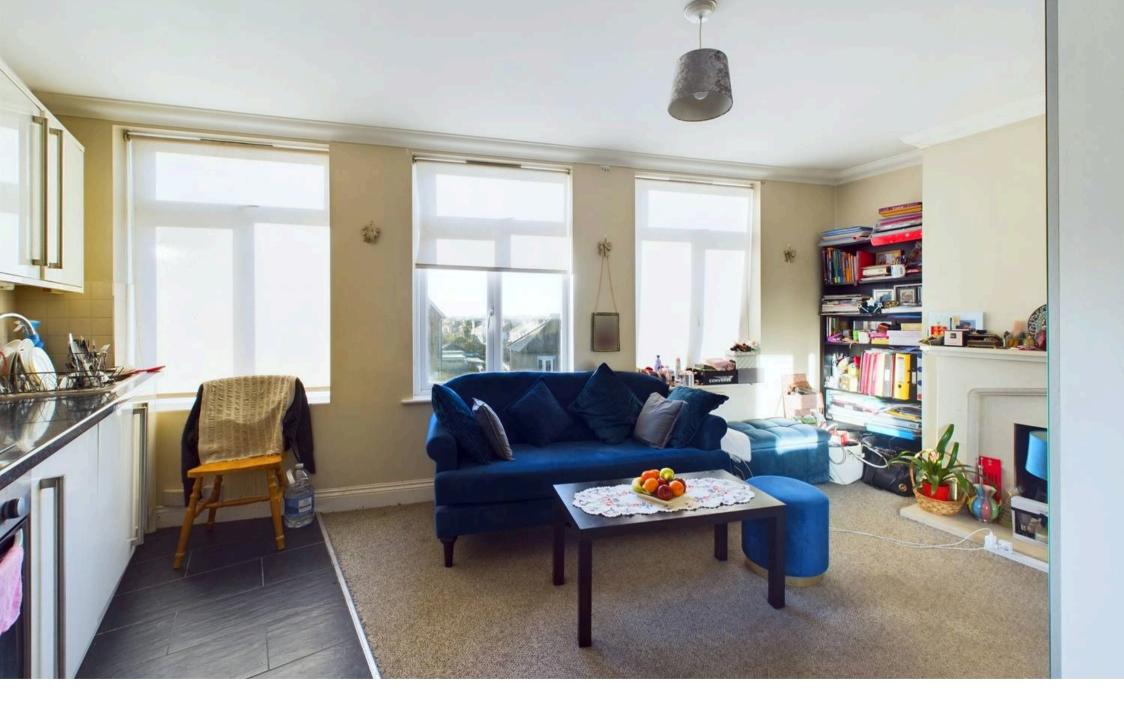

## **Key Features:**

- One bedroom flat, located above shops
- Open plan kitchen/lounge/diner
- In the heart of Ruislip Manor
- Close to station
- Ideal investment opportunity

This spacious one bedroom flat above shops offers open plan living. The kitchen has a host of wall and base units with some built in appliances and there is a light bright lounge. The bedroom is a good size double and to complete the property is a fresh bathroom.