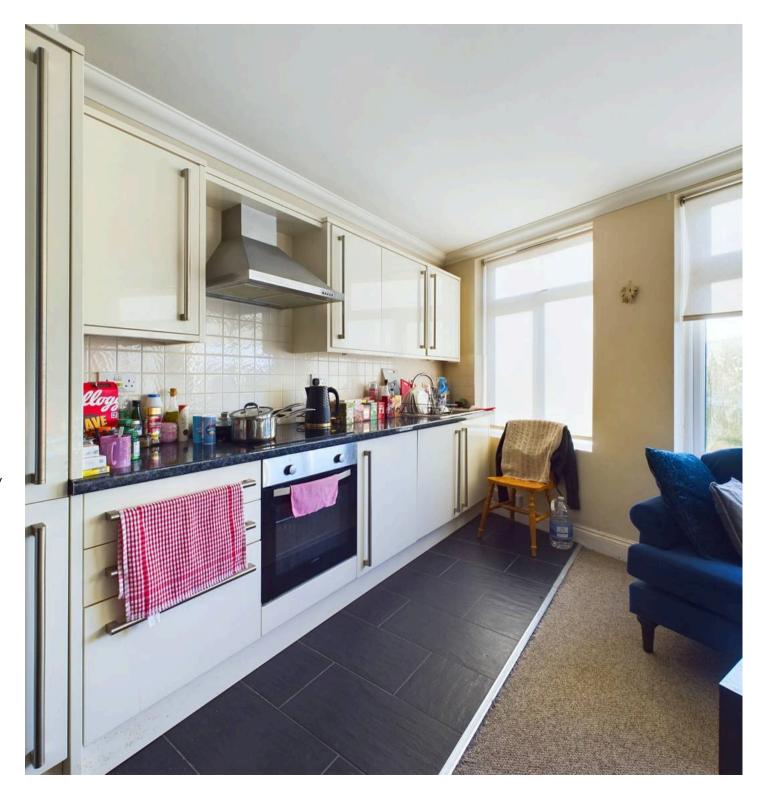

## **Key Features:**

- One bedroom flat, located above shops
- Open plan kitchen/lounge/diner
- In the heart of Ruislip Manor
- Close to station
- Ideal investment opportunity

This spacious one bedroom flat above shops offers open plan living. The kitchen has a host of wall and base units with some built in appliances and there is a light bright lounge. The bedroom is a good size double and to complete the property is a fresh bathroom.