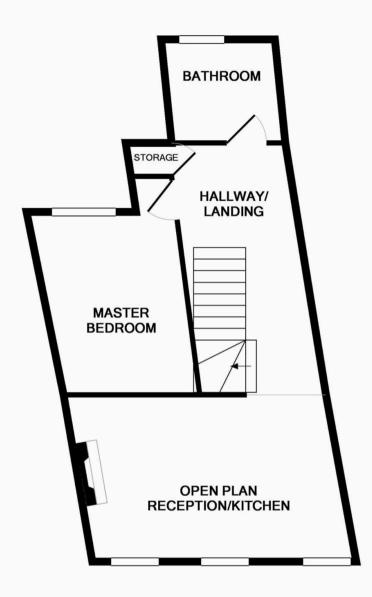

ENTRANCE FLOOR APPROX. FLOOR AREA 34 SQ.FT. (3.2 SQ.M.)

2ND FLOOR APPROX. FLOOR AREA 455 SQ.FT. (42.3 SQ.M.)

#### TOTAL APPROX. FLOOR AREA 490 SQ.FT. (45.5 SQ.M.)

Whilst every attempt has been made to ensure the accuracy of the floor plan contained here, measurements of doors, windows, rooms and any other items are approximate and no responsibility is taken for any error, omission, or mis-statement. This plan is for illustrative purposes only and should be used as such by any prospective purchaser. The services, systems and appliances shown have not been tested and no guarantee as to their operability or efficiency can be given Made with Metropix ©2012