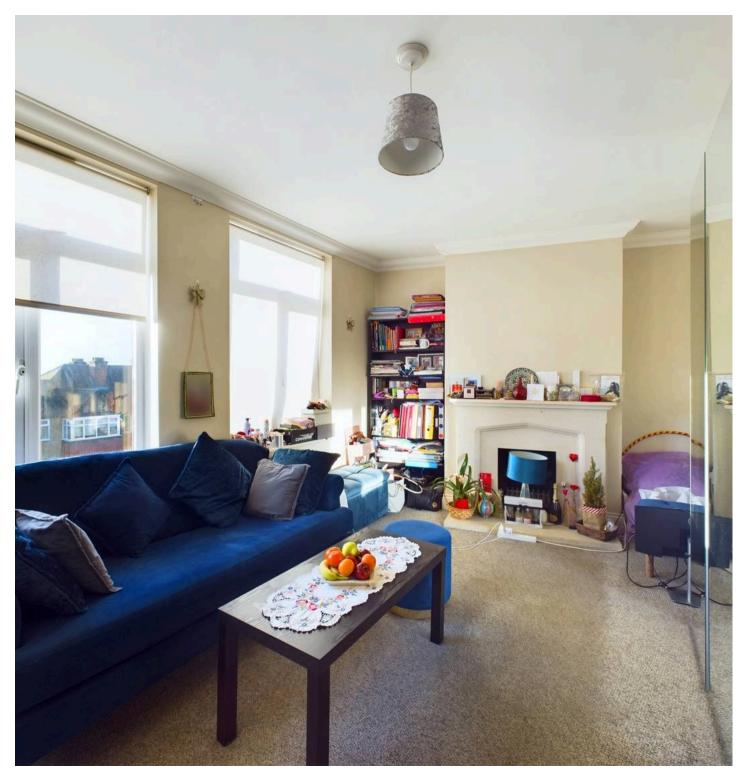

This spacious one bedroom flat above shops offers open plan modern living. The kitchen has a host of wall and base units with some built in appliances and there is a light bright lounge.

One double bedroom and a fully tiled modern fitted bathroom.

A well-presented three-bedroom split level flat located above shops. This property would be an ideal first time purchase or investment opportunity.

The property is accessed via a secure entrance from the rear of the shops. The flat has its own private entrance and has been tastefully decorated throughout by current owners in soft warm tones.