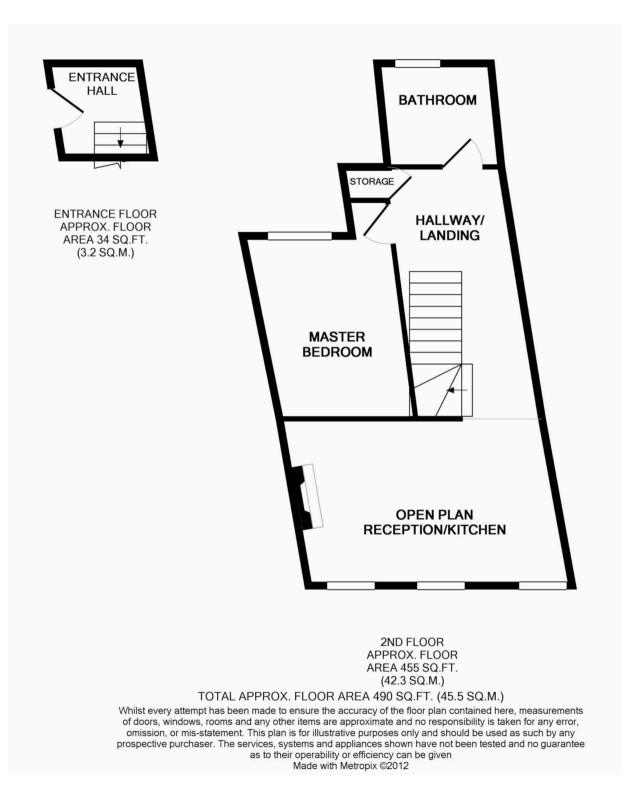

This spacious one bedroom flat above shops offers open plan modern living. The kitchen has a host of wall and base units with some built in appliances and there is a light bright lounge.

One double bedroom and a fully tiled modern fitted bathroom.

A well-presented three-bedroom split level flat located above shops. This property would be an ideal first time purchase or investment opportunity.

The property is accessed via a secure entrance from the rear of the shops. The flat has its own private entrance and has been tastefully decorated throughout by current owners in soft warm tones.