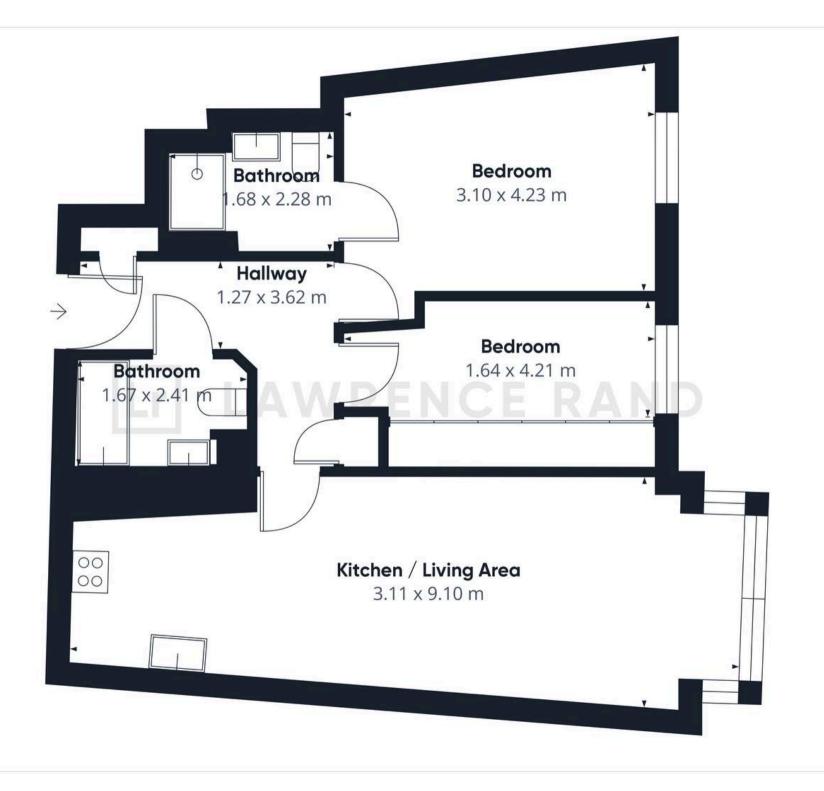

In immaculate condition this lovely two doublebedroom, two-bathroom ground-floor apartment offering modern contemporary living accommodation in a sought-after location. This property would be an ideal investment opportunity, first time purchase or downsize. The open plan kitchen/lounge/diner has integrated appliances, stylish cream units and wood work tops. The lounge/dining area is bright with a large window allowing plenty of natural light into the room. There is also space for a dining and table and chairs. The sizable master bedroom boasts fitted bespoke wardrobes and an ensuite shower room. The second bedroom is also a good size and decorated in neutral tones. The family bathroom is modern and comprises of a white threepiece suite.