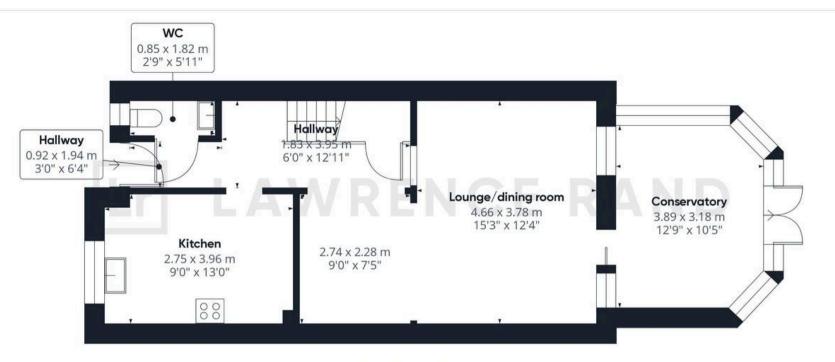

Verified Material Information:

London Borough of Hillingdon

Council tax band: F

Council tax annual charge: £2692.31 a year (£224.36 a month)

Ground Floor Building 1

Lr LAWRENCE RAND

Approximate total area<sup>(1)</sup>

130.18 m<sup>2</sup> 1401.25 ft<sup>2</sup>

(1) Excluding balconies and terraces

While every attempt has been made to ensure accuracy, all measurements are approximate, not to scale. This floor plan is for illustrative purposes only.

Calculations were based on RICS IPMS 3C standard, Please note that calculations were adjusted by a third party and therefore may not comply with RICS IPMS 3C.

GIRAFFE360