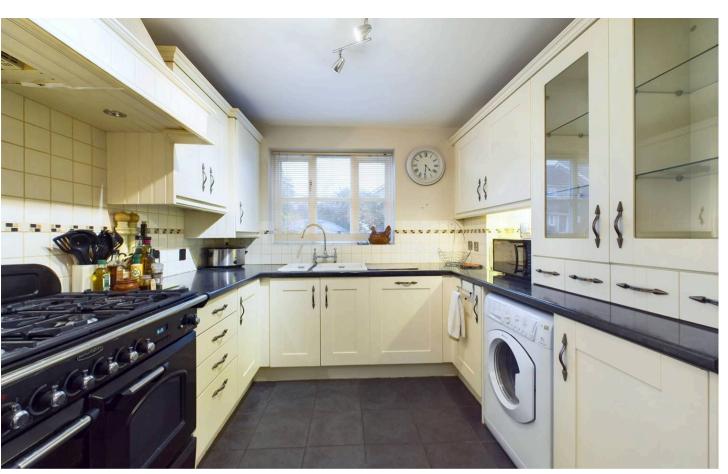

## 11 Morse Close

Harefield, Uxbridge

- No upper chain
- Four bedroom semi-detached house
- Spacious lounge/dining room
- Three bathrooms
- Conservatory
- Double garage & own driveway

The naturally bright accommodation comprises; entrance lobby, ground floor WC, good size L shaped living/dining room, well-appointed kitchen/breakfast room with space for appliances and a lovely conservatory overlooking a well-kept fully paved garden. To the first floor are four welcoming bedrooms with the master bedroom boasting an ensuite shower room. Completing the first floor is a fresh part tiled family bathroom. The front of the property is neatly paved and has a double garage accessed via a private driveway.