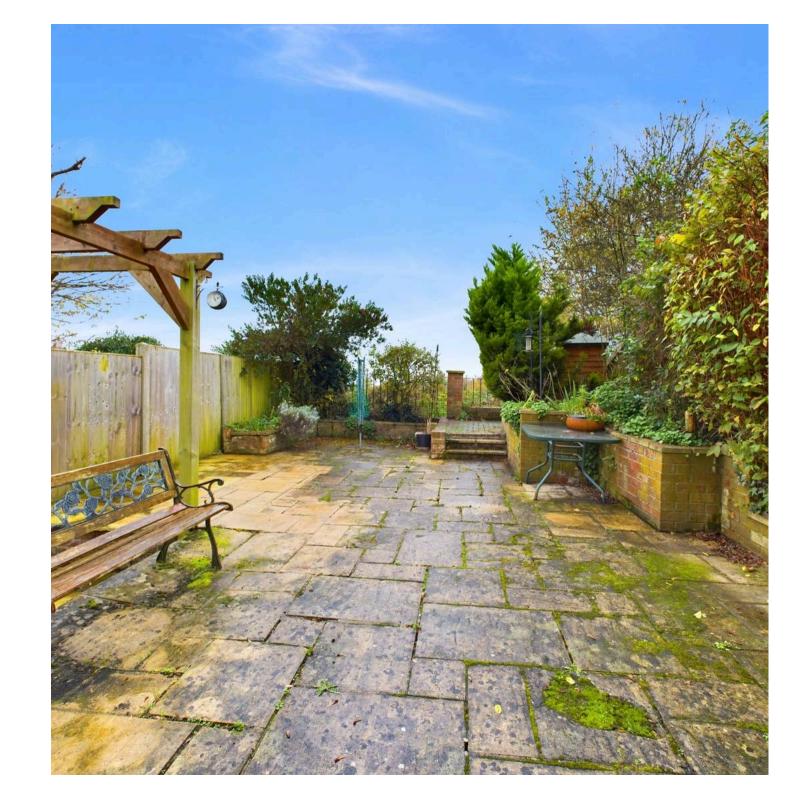

## 11 Morse Close

Harefield, Uxbridge

- No upper chain
- Four bedroom semi-detached house
- Spacious lounge/dining room
- Three bathrooms
- Conservatory
- Double garage & own driveway

The naturally bright accommodation comprises; entrance lobby, ground floor WC, good size L shaped living/dining room, well-appointed kitchen/breakfast room with space for appliances and a lovely conservatory overlooking a well-kept fully paved garden. To the first floor are four welcoming bedrooms with the master bedroom boasting an ensuite shower room. Completing the first floor is a fresh part tiled family bathroom. The front of the property is neatly paved and has a double garage accessed via a private driveway.