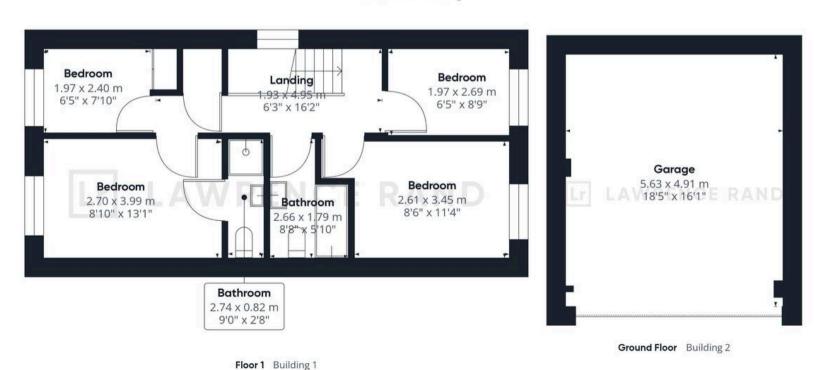

Verified Material Information:

London Borough of Hillingdon

Council tax band: F

Council tax annual charge: £2692.31 a year (£224.36 a month)

Ground Floor Building 1

Lr LAWRENCE RAND

Approximate total area<sup>(1)</sup>

130.18 m<sup>2</sup> 1401.25 ft<sup>2</sup>

(1) Excluding balconies and terraces

While every attempt has been made to ensure accuracy, all measurements are approximate, not to scale. This floor plan is for illustrative purposes only.

Calculations were based on RICS IPMS 3C standard, Please note that calculations were adjusted by a third party and therefore may not comply with RICS IPMS 3C.

GIRAFFE360