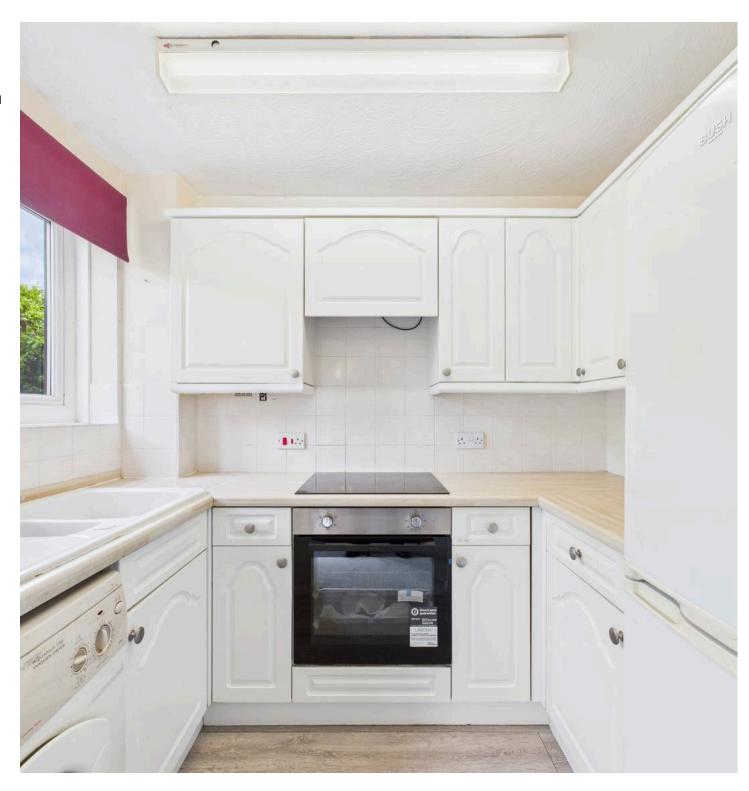

Inside the property offers a welcoming entrance hallway with storage. You have a light spacious lounge/dining room with doors leading to a private corner of the communal gardens, a neatly appointed separate kitchen, a double bedroom with fitted wardrobes and to complete the apartment a shower room. There are a number of advantages to this property including an on-site warden during the day, 24 hour emergency cords in each room, security entry phone system, lifts, communal lounge, communal laundry room and an overnight guest suite. Outside, there are lovely landscaped gardens, an allocated parking space and ample visitor parking bays.