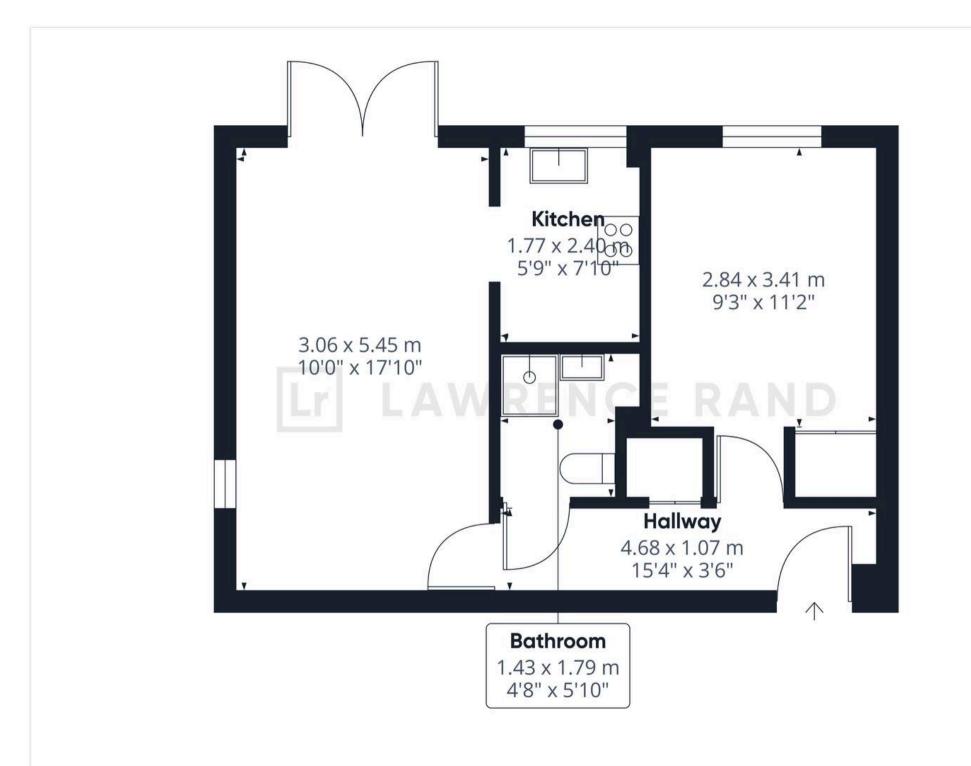

Inside the property offers a welcoming entrance hallway with storage. You have a light spacious lounge/dining room with doors leading to a private corner of the communal gardens, a neatly appointed separate kitchen, a double bedroom with fitted wardrobes and to complete the apartment a shower room. There are a number of advantages to this property including an on-site warden during the day, 24 hour emergency cords in each room, security entry phone system, lifts, communal lounge, communal laundry room and an overnight guest suite. Outside, there are lovely landscaped gardens, an allocated parking space and ample visitor parking bays.