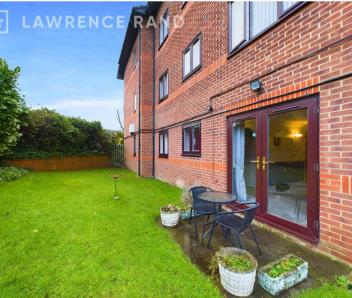

Inside the property offers a welcoming entrance hallway with storage. You have a light spacious lounge/dining room with doors leading to a private corner of the communal gardens, a neatly appointed separate kitchen, a double bedroom with fitted wardrobes and to complete the apartment a shower room. There are a number of advantages to this property including an on-site warden during the day, 24 hour emergency cords in each room, security entry phone system, lifts, communal lounge, communal laundry room and an overnight guest suite. Outside, there are lovely landscaped gardens, an allocated parking space and ample visitor parking bays.