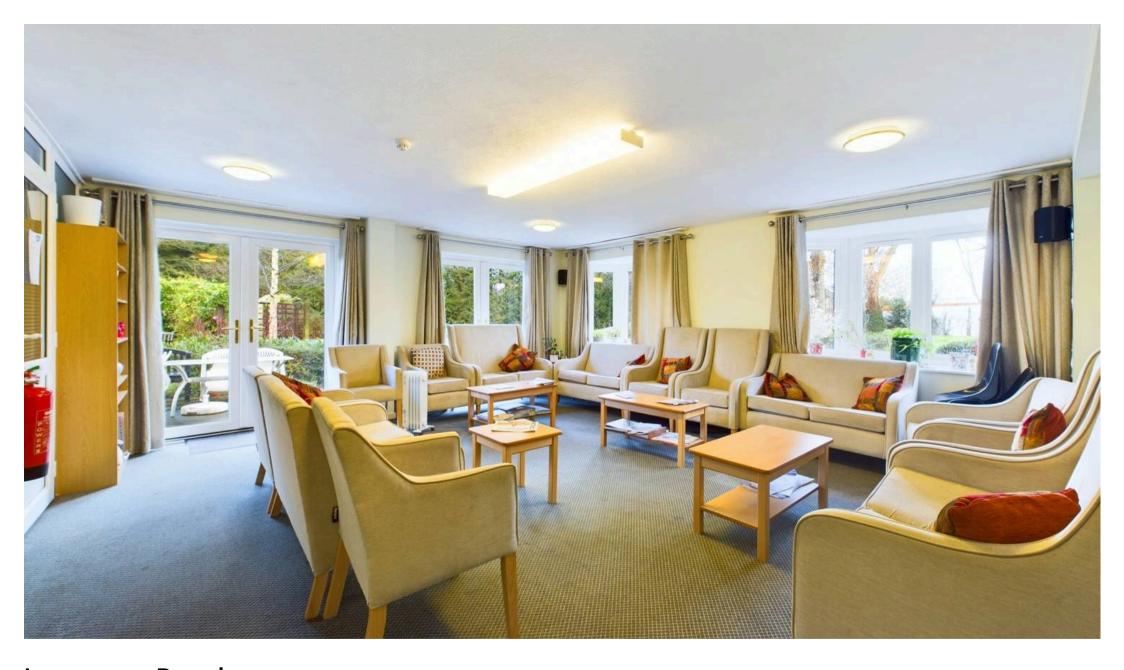

# **Key Features:**

- One Bedroom Ground Floor Retirement Flat (Over 55's)
- Close to Local Shops and Transport Links
- French Doors To Garden
- Well-Kept Communal Gardens
- Separate Communal Lounge
- Residents and Visitor Parking
- Warden Assisted

Inside the property offers a welcoming entrance hallway with storage. You have a light spacious lounge/dining room with doors leading to a private corner of the communal gardens, a neatly appointed separate kitchen, a double bedroom with fitted wardrobes and to complete the apartment a shower room. There are a number of advantages to this property including an on-site warden during the day, 24 hour emergency cords in each room, security entry phone system, lifts, communal lounge, communal laundry room and an overnight guest suite. Outside, there are lovely landscaped gardens, an allocated parking space and ample visitor parking bays.