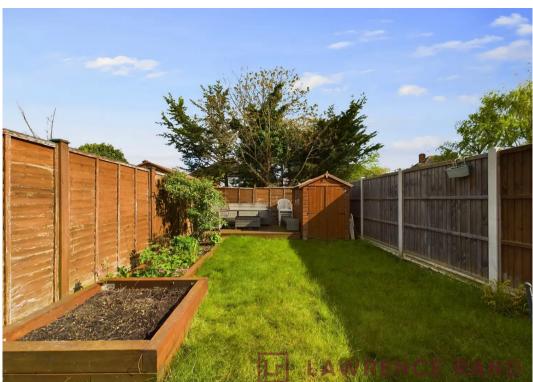

- One bedroom house
- Own drive way
- Good condition
- Close to tube
- Cul-de-sac location
- Private garden
- Freehold

**Ground Floor** 

Lr LAWRENCE RAND

Approximate total area®

402.16 ft<sup>2</sup> 37.36 m<sup>2</sup>