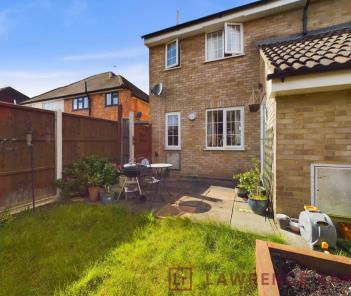

- One bedroom house
- Own drive way
- Good condition
- Close to tube
- Cul-de-sac location
- Private garden
- Freehold

**Ground Floor** 

Lr LAWRENCE RAND

Approximate total area®

402.16 ft<sup>2</sup> 37.36 m<sup>2</sup>