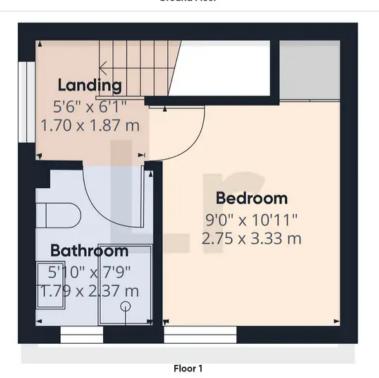

- One bedroom house
- Own drive way
- Good condition
- Close to tube
- Cul-de-sac location
- Private garden
- Freehold

**Ground Floor** 

Lr LAWRENCE RAND

Approximate total area®

402.16 ft<sup>2</sup> 37.36 m<sup>2</sup>

(1) Excluding balconies and terraces

While every attempt has been made to ensure accuracy, all measurements are approximate, not to scale. This floor plan is for illustrative purposes only.

GIRAFFE360