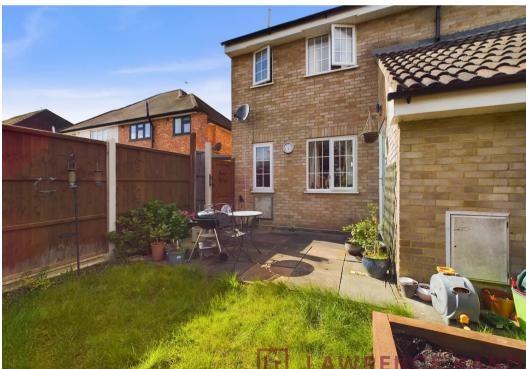

- One bedroom house
- Own drive way
- Good condition
- Close to tube
- Cul-de-sac location
- Private garden
- Freehold

**Ground Floor** 

Lr LAWRENCE RAND

Approximate total area®

402.16 ft<sup>2</sup> 37.36 m<sup>2</sup>