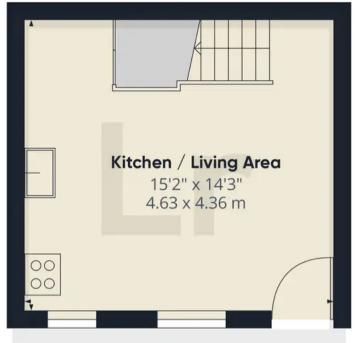

- One bedroom house
- Own drive way
- Good condition
- Close to tube
- Cul-de-sac location
- Private garden
- Freehold

**Ground Floor** 

Lr LAWRENCE RAND

Approximate total area®

402.16 ft<sup>2</sup> 37.36 m<sup>2</sup>

(1) Excluding balconies and terraces

While every attempt has been made to ensure accuracy, all measurements are approximate, not to scale. This floor plan is for illustrative purposes only.

GIRAFFE360