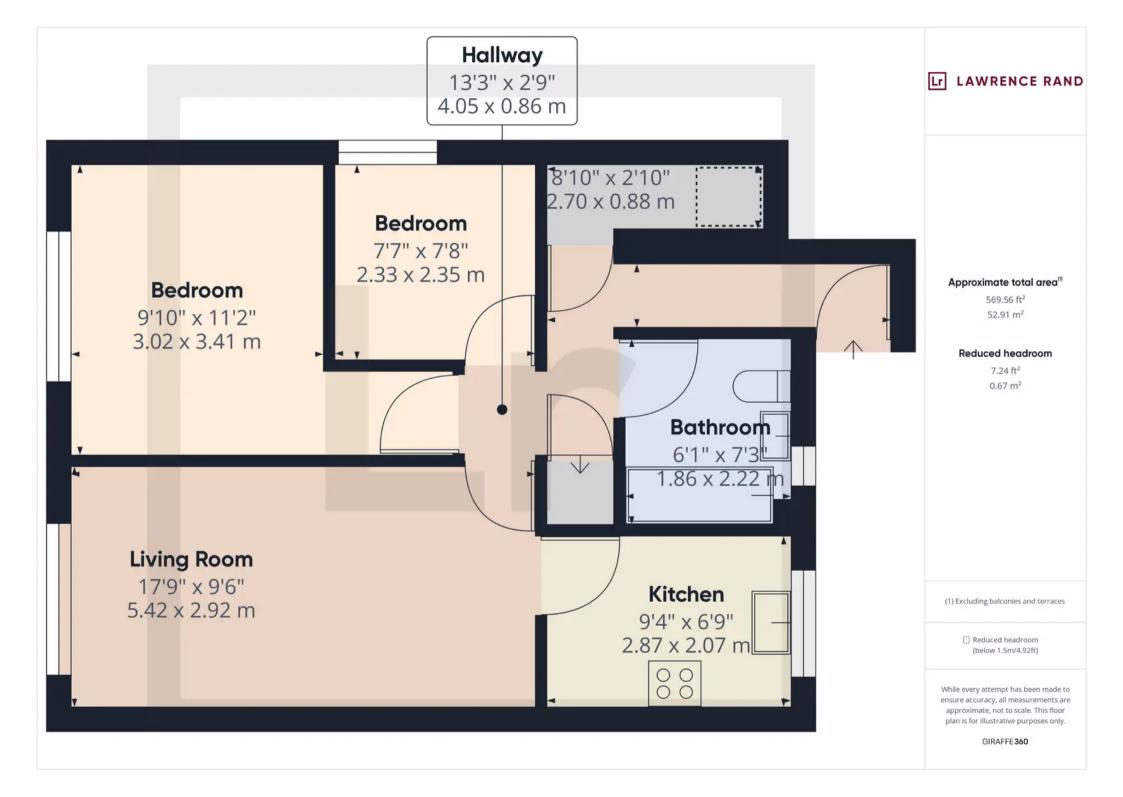

## 3 Swallow Court Dollis Crescent

Ruislip, Ruislip

A two bedroom ground-floor maisonette set in this quiet cul-de-sac in close proximity to Eastcote's multiple shopping and transport amenities.

Council Tax band: D

Tenure: Leasehold

EPC Energy Efficiency Rating: C

EPC Environmental Impact Rating: C

- Two bedrooms
- Ground floor maionette
- Large kitchen
- Parking
- Own entrance
- Large communal garden
- Close to Eastcote
- Cul-de-sac