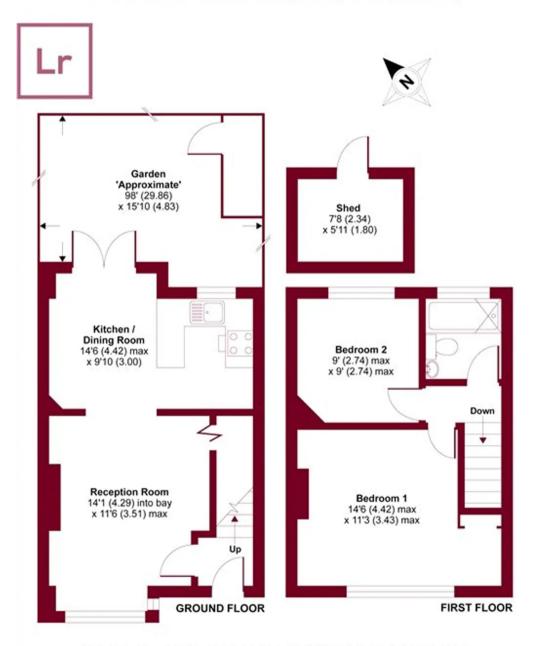

## Kenilworth Road, South Harrow, HA2

APPROX. GROSS INTERNAL FLOOR AREA 645 SQ FT 59.9 SQ METRES (EXCLUDES SHED)

Whilst every attempt has been made to ensure the accuracy of the floor plan contained here, measurements of doors, windows and rooms are approximate and no responsibility is taken for any error, omission or misstatement. These plans are for representation purposes only as defined by RICS Code of Measuring Practice and should be used as such by any prospective purchaser. Specifically no guarantee is given on the total square footage of the property if quoted on this plan. Any figure given is for initial guidance only and should not be releded on as a basis of valuation.