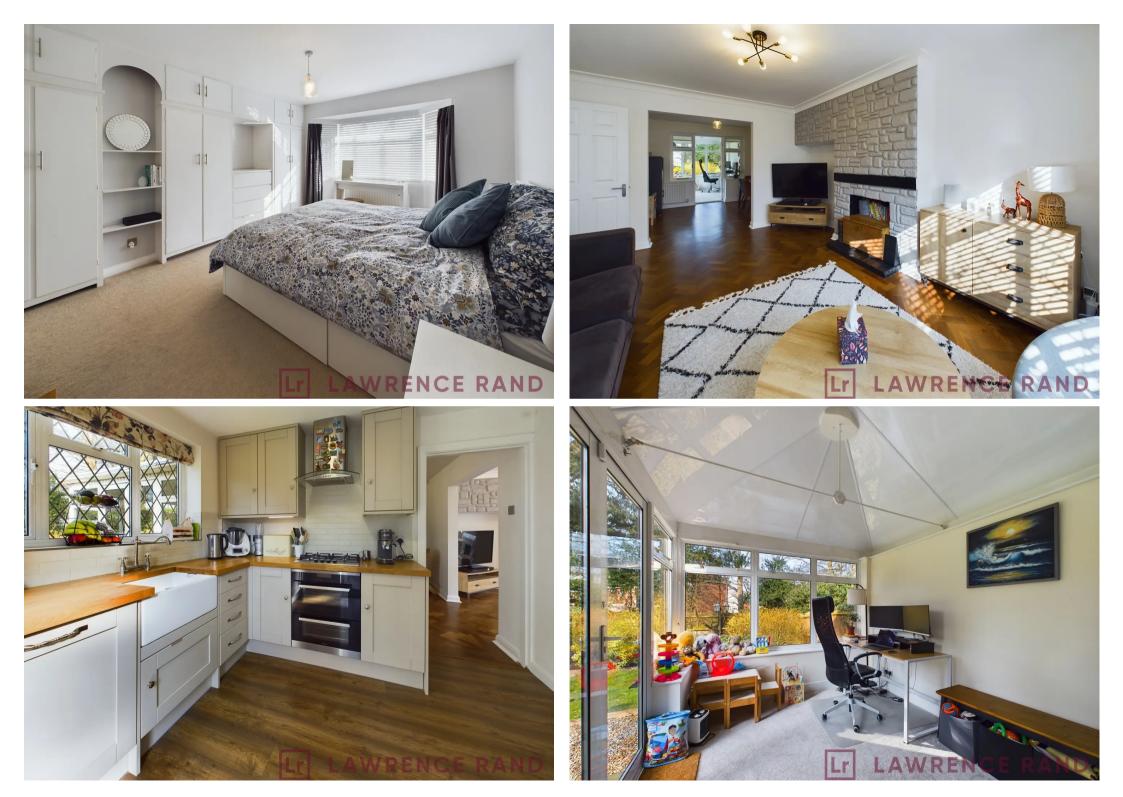

## 32 Kent Gardens

Ruislip, Ruislip

Council Tax band: E

Tenure: Freehold

EPC Energy Efficiency Rating: D

EPC Environmental Impact Rating: D

- Spacious Semi-Detached Home
- Large Master Bedroom
- Interconnecting Reception Rooms
- Conservatory
- G/F Cloakroom
- Modern Fitted Kitchen
- Large Rear Garden
- Driveway Parking
- Sizeable Double Garage
- Sought After Cul-de-sac
- Short Walk to Met/Picc Station
- Close to Shops & Schools