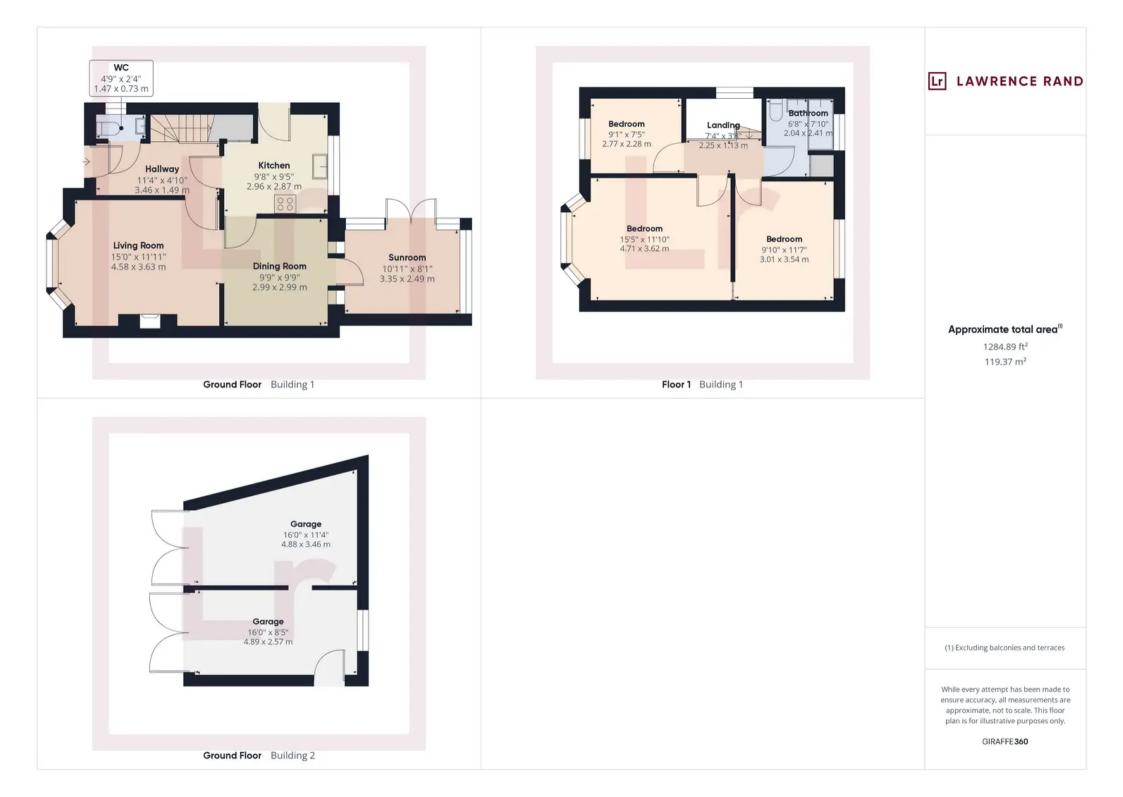

## 32 Kent Gardens

Ruislip, Ruislip

Council Tax band: E

Tenure: Freehold

EPC Energy Efficiency Rating: D

EPC Environmental Impact Rating: D

- Spacious Semi-Detached Home
- Large Master Bedroom
- Interconnecting Reception Rooms
- Conservatory
- G/F Cloakroom
- Modern Fitted Kitchen
- Large Rear Garden
- Driveway Parking
- Sizeable Double Garage
- Sought After Cul-de-sac
- Short Walk to Met/Picc Station
- Close to Shops & Schools