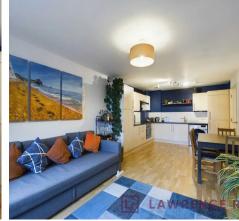

## , Ruislip

Exceptional 1 bed flat in sought-after area. Highlight is the open plan kitchen/living area & large rooftop terrace with stunning panoramic views. Generous bedroom and stylish bathroom. Gated entrance for security. Convenient location with excellent transport links. Modern and stylish interior.

- Modern Flat
- One double bedroom
- Open Plan Kitchen / living area
- Large Rooftop Terrace
- Family bathroom
- Gated Secure Entrance
- Ultra convenient location
- Great transport links