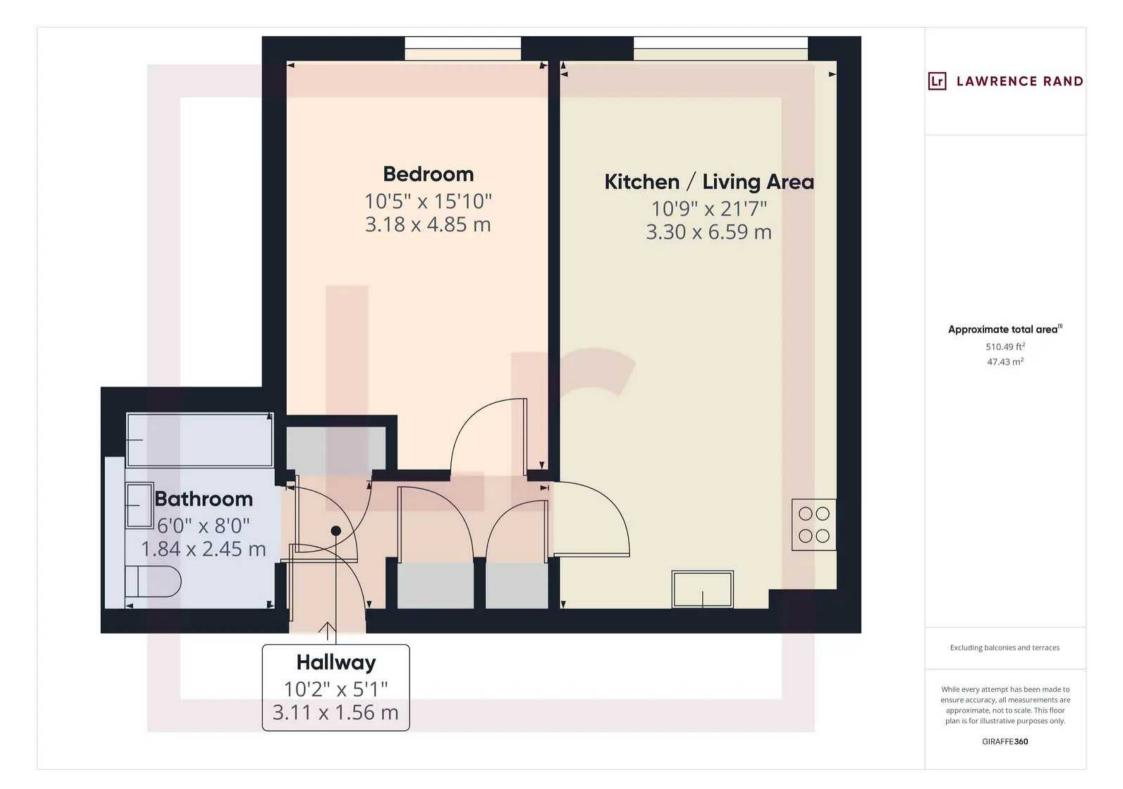

## , Ruislip

Exceptional 1 bed flat in sought-after area. Highlight is the open plan kitchen/living area & large rooftop terrace with stunning panoramic views. Generous bedroom and stylish bathroom. Gated entrance for security. Convenient location with excellent transport links. Modern and stylish interior.

- Modern Flat
- One double bedroom
- Open Plan Kitchen / living area
- Large Rooftop Terrace
- Family bathroom
- Gated Secure Entrance
- Ultra convenient location
- Great transport links