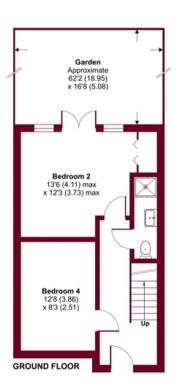

## Pembroke Avenue, Pinner, Middlesex, HA5

Approximate Area = 1372 sq ft / 127 sq m

For identification only - Not to scale

SECOND FLOOR

FIRST FLOOR