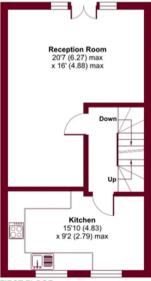

## Pembroke Avenue, Pinner, Middlesex, HA5

Approximate Area = 1372 sq ft / 127 sq m

For identification only - Not to scale

SECOND FLOOR

FIRST FLOOR