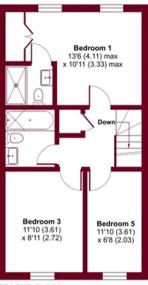

## Pembroke Avenue, Pinner, Middlesex, HA5

Approximate Area = 1372 sq ft / 127 sq m

For identification only - Not to scale

SECOND FLOOR

FIRST FLOOR