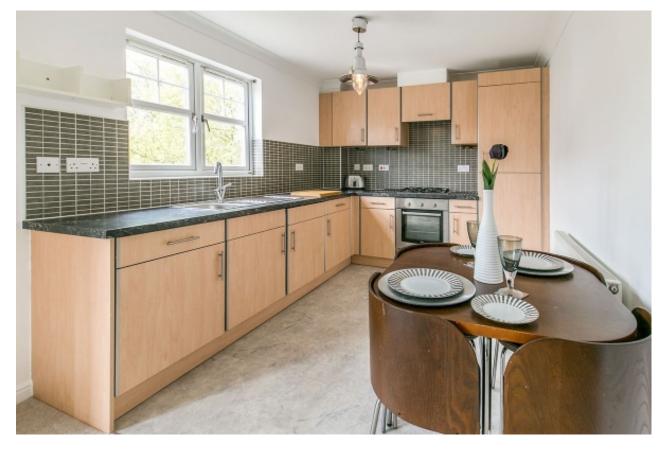

## Property Description

This superbly presented second floor apartment would make an ideal investment opportunity. The property is currently tenanted with a healthy yield in the region on 9%. This home has been recently redecorated with new carpets, all in attractive neutral tones. There is an impressive open plan lounge/kitchen/diner which is bright and spacious with French doors to a Juliet balcony for those warmer days. Both the bedrooms are doubles and come with sleek modern fitted wardrobes. This home is priced to sell and is offered with no upward chain. EPC Grade B. A copy of the EPC will be available on request.

## Our View

Accommodation comprises: open plan lounge/kitchen, 2 bedrooms, the master with en-suite shower room, and a family bathroom.