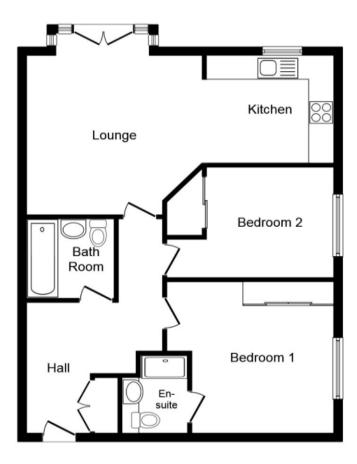

## Floor Plan

Total floor area 71.0 sq. m. (764 sq. ft.) approx

This plan is for illustration purposes only and may not be representative of the property. Plan not to scale.

Powered by audioagent.com

IMPORTANT NOTE TO PURCHASERS: We endeavour to make our sales particulars accurate and reliable, however, they do not constitute or form part of an offer or any contract and none is to be relied upon as statements of representation or fact. The services, systems and appliances listed in this specification have not been tested by us and no guarantee as to their operating ability or efficiency is given. All measurements have been taken as guide to prospective buyers only, and are not precise. Floor plans where included are not to scale and accuracy is not guaranteed. If you require clarification or further information on any points, please contact us, especially if you are travelling some distance to view. Fixtures and fittings other than those mentioned are to be agreed with the seller.