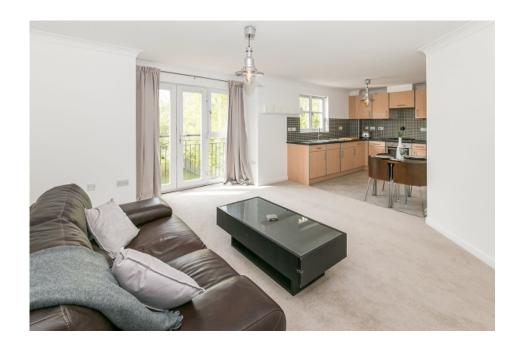

## Property Description

This superbly presented second floor apartment would make an ideal investment opportunity. The property is currently tenanted with a healthy yield in the region on 9%. This home has been recently redecorated with new carpets, all in attractive neutral tones. There is an impressive open plan lounge/kitchen/diner which is bright and spacious with French doors to a Juliet balcony for those warmer days. Both the bedrooms are doubles and come with sleek modern fitted wardrobes. This home is priced to sell and is offered with no upward chain. EPC Grade B. A copy of the EPC will be available on request.

## Our View

Accommodation comprises: open plan lounge/kitchen, 2 bedrooms, the master with en-suite shower room, and a family bathroom.