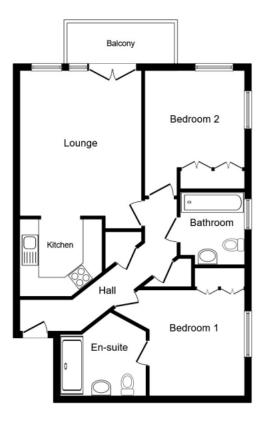

Floor Plan

Total floor area 71.0 sq. m. (764 sq. ft.) approx

This plan is for illustration purposes only and may not be representative of the property. Plan not to scale.

Powered by audioagent.com

IMPORTANT NOTE TO PURCHASERS: We endeavour to make our sales particulars accurate and reliable, however, they do not constitute or form part of an offer or any contract and none is to be relied upon as statements of representation or fact. The services, systems and appliances listed in this specification have not been tested by us and no guarantee as to their operating ability or efficiency is given. All measurements have been taken as guide to prospective buyers only, and are not precise. Floor plans where included are not to scale and accuracy is not guaranteed. If you require clarification or further information on any points, please contact us, especially if you are travelling some distance to view. Fixtures and fittings other than those mentioned are to be agreed with the seller.