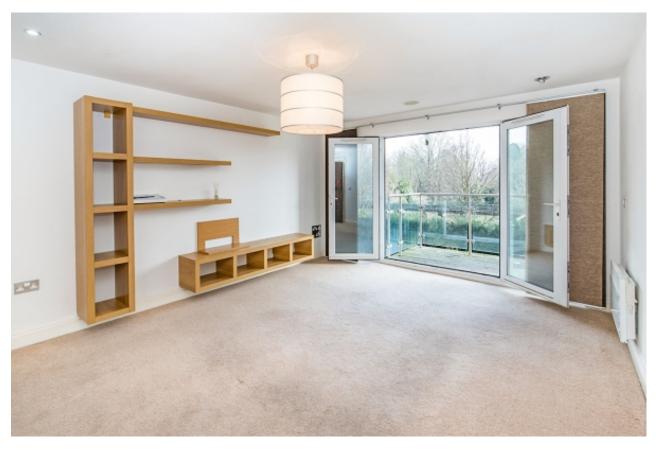

## Property Description

GROUND FLOOR\*\*CENTRAL WEST END LOCATION \*\* SECURE GATED PARKING AND GARAGE \*\* BORDERS PARK WITH VIEWS \*\* BALCONY \*\* EN-SUITE TO MASTER \*\* WALKING DISTANCE TO CENTRE. This modern and contemporary apartment is ideal for the retiree or young professional alike and Comprises: Entrance Hall from Ground Floor, Lounge/Dining Room with Balcony, Kitchen with many integral appliances, 2 Double Bedrooms with fitted robes, Impressive En-suite shower room to master, Main Bathroom. Double Glazing. EPC Grade D.

## Our View

This property has very well appointed bathrooms and kitchen and is ready to move into, with integral Fridge, Freezer, hob, oven and microwave. Integral Dishwasher and washing machine.