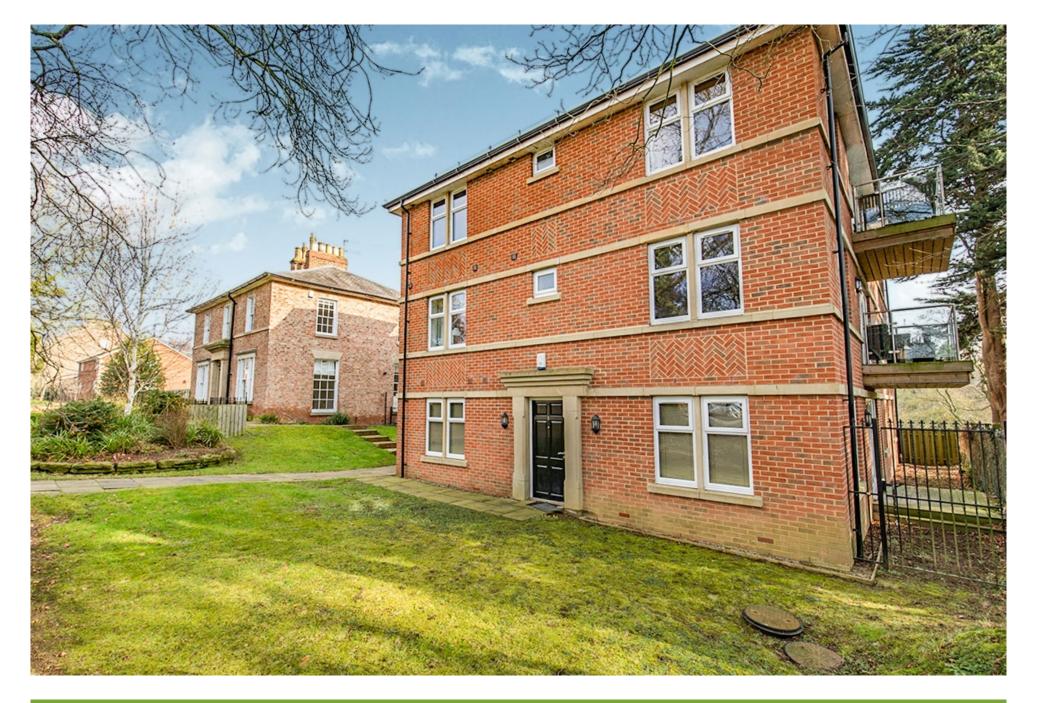

Grange Road, Darlington, County Durham

Offers Over £135,000

## Property Description

GROUND FLOOR\*\*CENTRAL WEST END LOCATION \*\* SECURE GATED PARKING AND GARAGE \*\* BORDERS PARK WITH VIEWS \*\* BALCONY \*\* EN-SUITE TO MASTER \*\* WALKING DISTANCE TO CENTRE. This modern and contemporary apartment is ideal for the retiree or young professional alike and Comprises: Entrance Hall from Ground Floor, Lounge/Dining Room with Balcony, Kitchen with many integral appliances, 2 Double Bedrooms with fitted robes, Impressive En-suite shower room to master, Main Bathroom. Double Glazing. EPC Grade D.

## Location

Well located on Grange Road in the West end of town. Security entry to apartment, with secure gated car park and garage. Close to local shops and restaurants yet bordering award winning park.