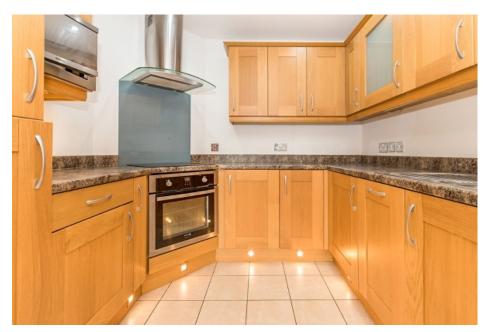

## Property Description

GROUND FLOOR\*\*CENTRAL WEST END LOCATION \*\* SECURE GATED PARKING AND GARAGE \*\* BORDERS PARK WITH VIEWS \*\* BALCONY \*\* EN-SUITE TO MASTER \*\* WALKING DISTANCE TO CENTRE. This modern and contemporary apartment is ideal for the retiree or young professional alike and Comprises: Entrance Hall from Ground Floor, Lounge/Dining Room with Balcony, Kitchen with many integral appliances, 2 Double Bedrooms with fitted robes, Impressive En-suite shower room to master, Main Bathroom. Double Glazing. EPC Grade D.

## Our View

This property has very well appointed bathrooms and kitchen and is ready to move into, with integral Fridge, Freezer, hob, oven and microwave. Integral Dishwasher and washing machine.