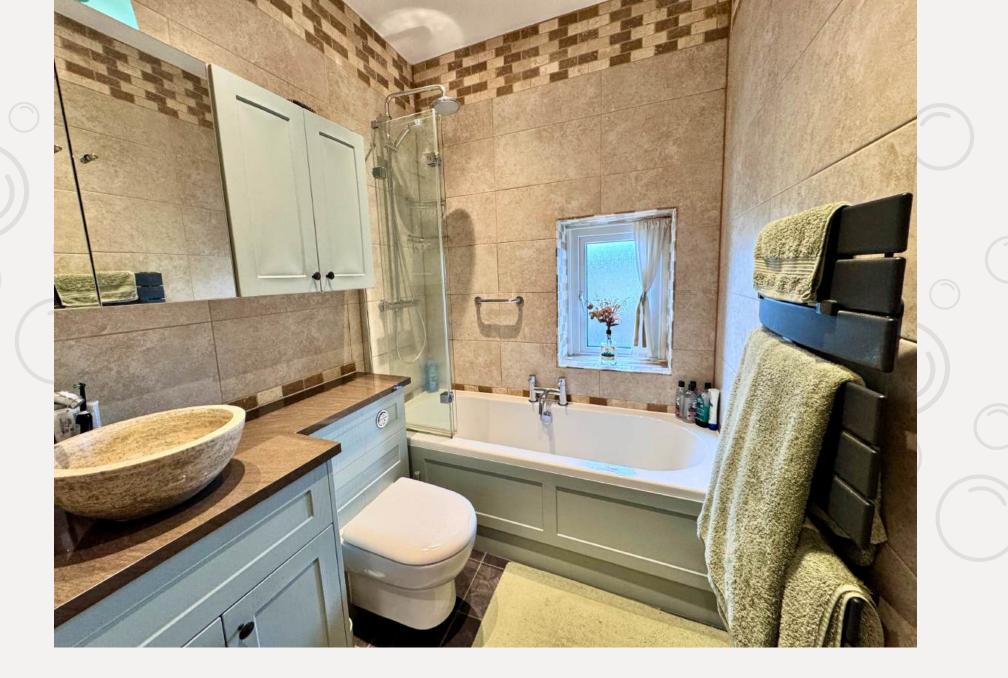

The stylish family bathroom is fully tiled and features a modern suite with a vanity unit, bath with shower over, and heated towel rail.

Dutside

To the rear, a private garden sits beyond the private car parking area, tucked away with low maintenance grass and steps up to a timber decked patio and seating area this space is perfect for alfresco dining and summer entertaining.