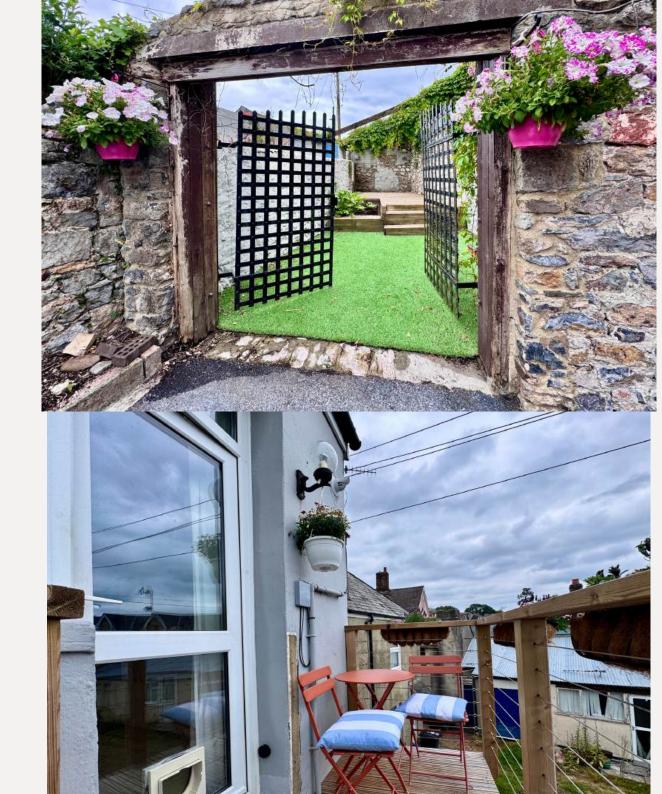

Accessed via its own private entrance, the property opens into a bright hallway with stairs rising to the main living space. The beautifully appointed kitchen/dining room is flooded with natural light and enjoys countryside views from the rear. It features a full range of integrated appliances — including a dishwasher, fridge/freezer, washing machine, double oven, and microwave — along with ample worktop space, breakfast bar seating, and direct access to a private decked balcony. From here, steps lead down to a private, enclosed courtyard garden, designed for ease of maintenance and perfect for outdoor entertaining and also to the private parking space.

The stylish family bathroom is fully tiled and features a modern suite with a vanity unit, bath with shower over, and heated towel rail.

Dutside

To the rear, a private garden sits beyond the private car parking area, tucked away with low maintenance grass and steps up to a timber decked patio and seating area this space is perfect for alfresco dining and summer entertaining.