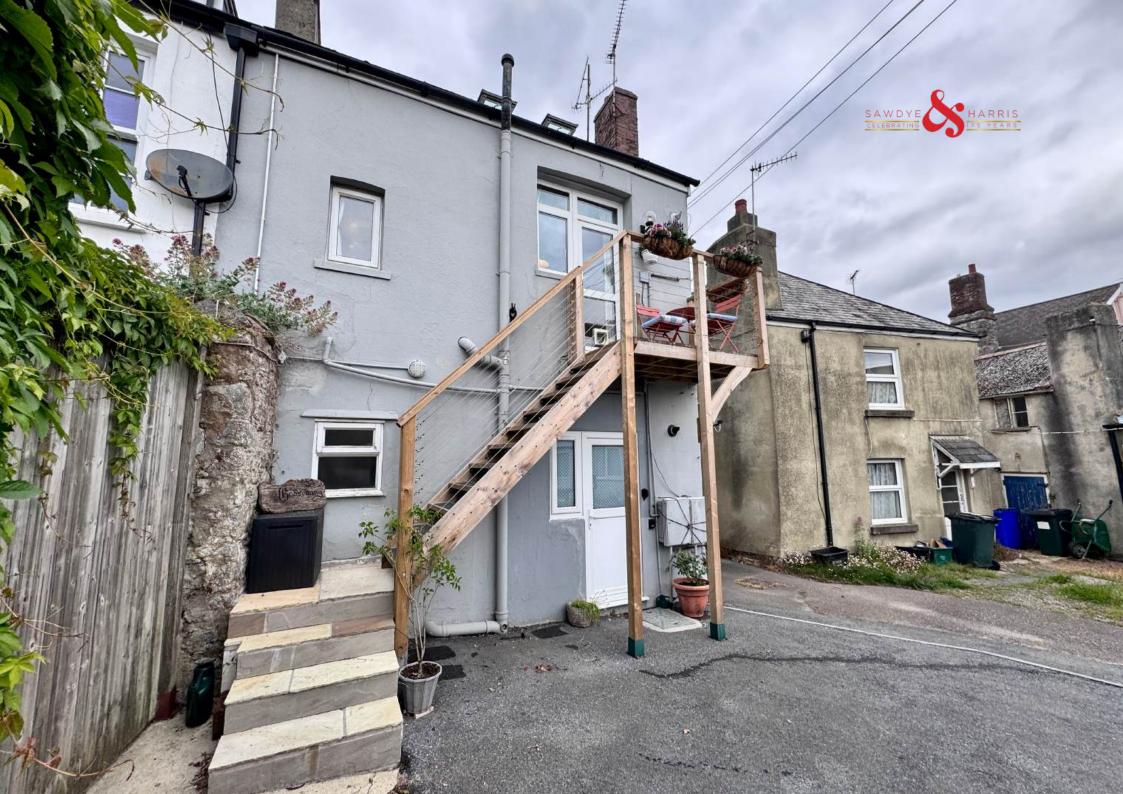

Accessed via its own private entrance, the property opens into a bright hallway with stairs rising to the main living space. The beautifully appointed kitchen/dining room is flooded with natural light and enjoys countryside views from the rear. It features a full range of integrated appliances — including a dishwasher, fridge/freezer, washing machine, double oven, and microwave — along with ample worktop space, breakfast bar seating, and direct access to a private decked balcony. From here, steps lead down to a private, enclosed courtyard garden, designed for ease of maintenance and perfect for outdoor entertaining and also to the private parking space.

The stylish family bathroom is fully tiled and features a modern suite with a vanity unit, bath with shower over, and heated towel rail.

Dutside

To the rear, a private garden sits beyond the private car parking area, tucked away with low maintenance grass and steps up to a timber decked patio and seating area this space is perfect for alfresco dining and summer entertaining.