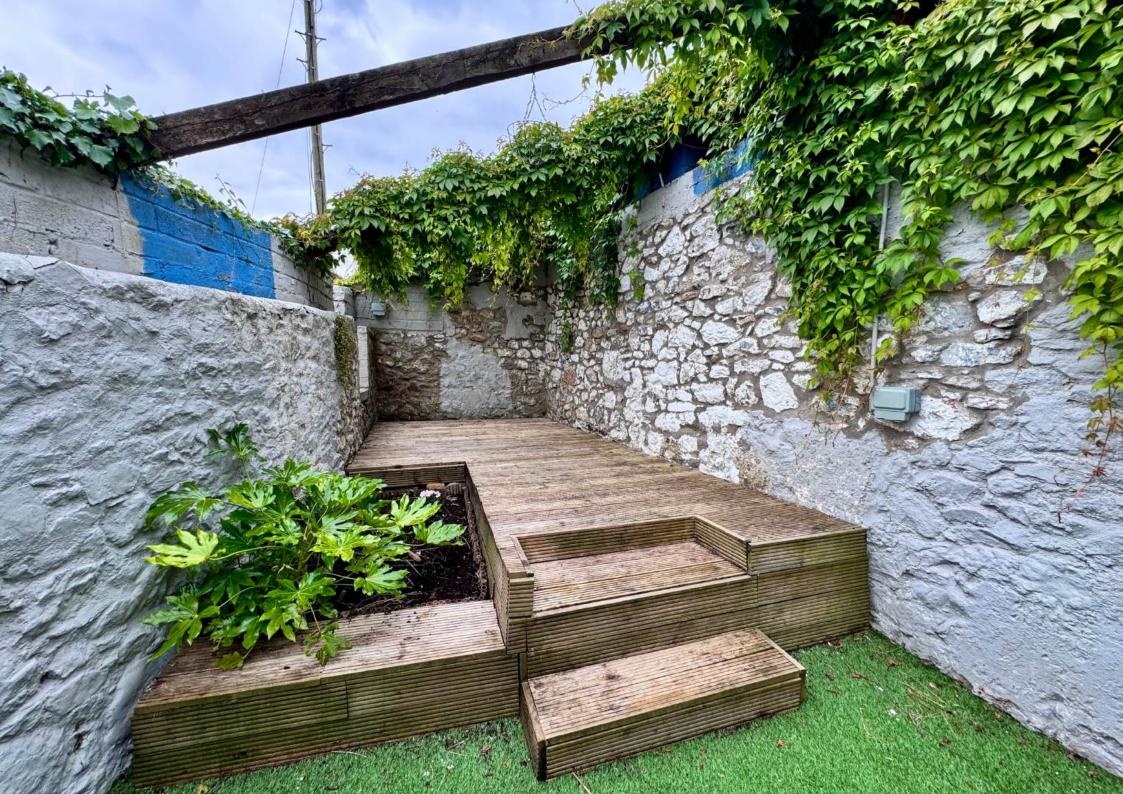

Accessed via its own private entrance, the property opens into a bright hallway with stairs rising to the main living space. The beautifully appointed kitchen/dining room is flooded with natural light and enjoys countryside views from the rear. It features a full range of integrated appliances — including a dishwasher, fridge/freezer, washing machine, double oven, and microwave — along with ample worktop space, breakfast bar seating, and direct access to a private decked balcony. From here, steps lead down to a private, enclosed courtyard garden, designed for ease of maintenance and perfect for outdoor entertaining and also to the private parking space.

The stylish family bathroom is fully tiled and features a modern suite with a vanity unit, bath with shower over, and heated towel rail.

Dutside

To the rear, a private garden sits beyond the private car parking area, tucked away with low maintenance grass and steps up to a timber decked patio and seating area this space is perfect for alfresco dining and summer entertaining.