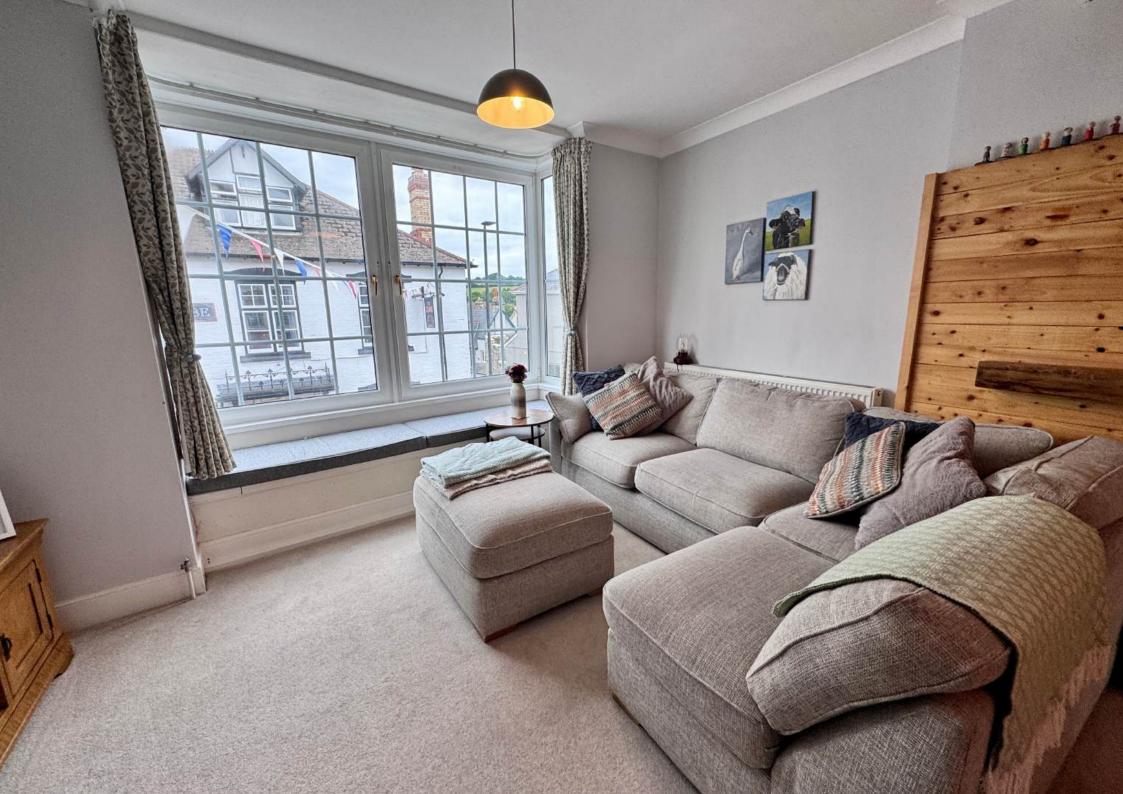

The spacious lounge/diner is a welcoming space, with a large front-facing window and charming window seat. Both bedrooms are comfortable doubles. Bedroom two is on the first floor, while the principal bedroom occupies the entire top floor, complete with Velux windows offering far-reaching views, a walk-in wardrobe, and generous eaves storage.