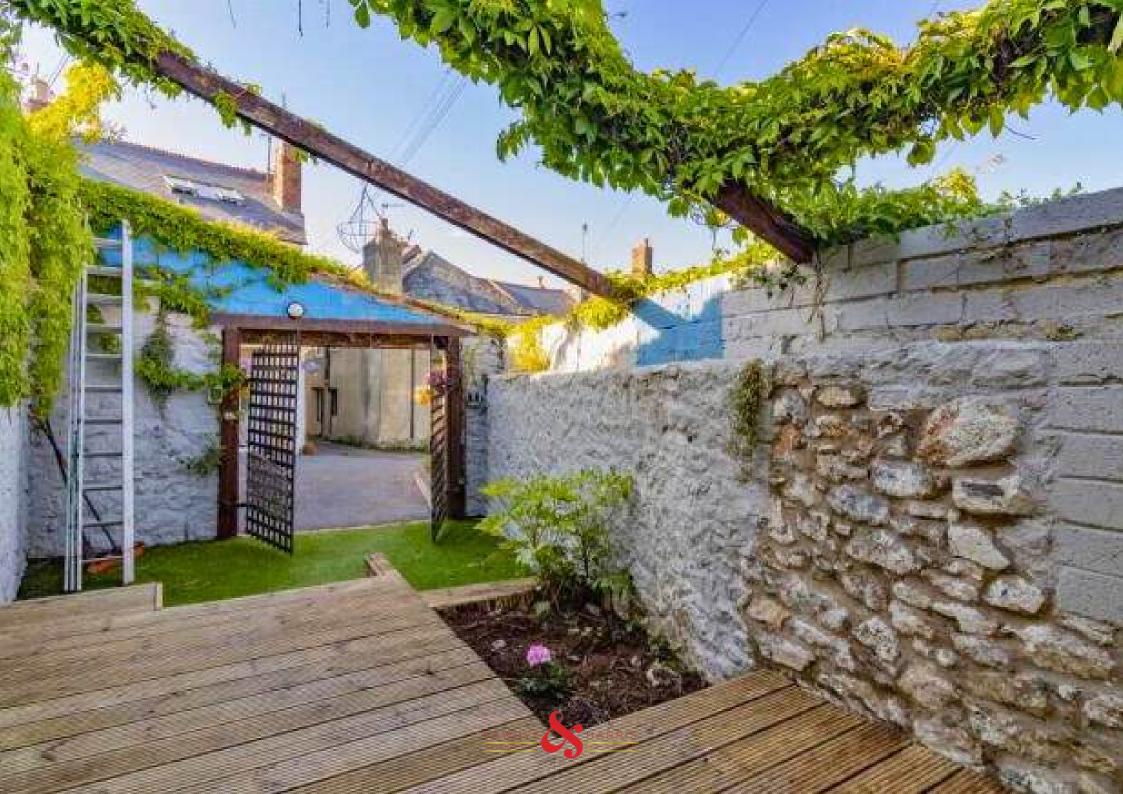

Accessed via its own private entrance, the property opens into a bright hallway with stairs rising to the main living space. The beautifully appointed kitchen/dining room is flooded with natural light and enjoys countryside views from the rear. It features a full range of integrated appliances — including a dishwasher, fridge/freezer, washing machine, double oven, and microwave — along with ample worktop space, breakfast bar seating, and direct access to a private decked balcony. From here, steps lead down to a private, enclosed courtyard garden, designed for ease of maintenance and perfect for outdoor entertaining and also to the private parking space.

The stylish family bathroom is fully tiled and features a modern suite with a vanity unit, bath with shower over, and heated towel rail.

Dutside

To the rear, a private garden sits beyond the private car parking area, tucked away with low maintenance grass and steps up to a timber decked patio and seating area this space is perfect for alfresco dining and summer entertaining.