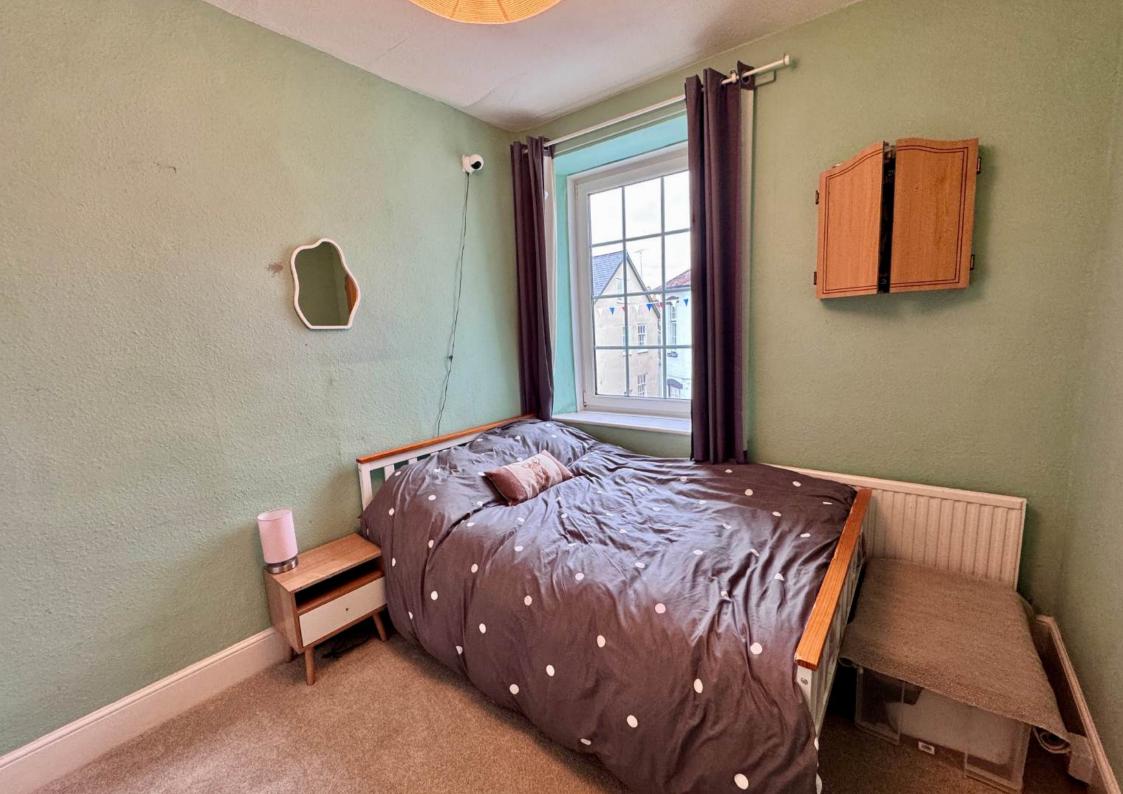

The spacious lounge/diner is a welcoming space, with a large front-facing window and charming window seat. Both bedrooms are comfortable doubles. Bedroom two is on the first floor, while the principal bedroom occupies the entire top floor, complete with Velux windows offering far-reaching views, a walk-in wardrobe, and generous eaves storage.