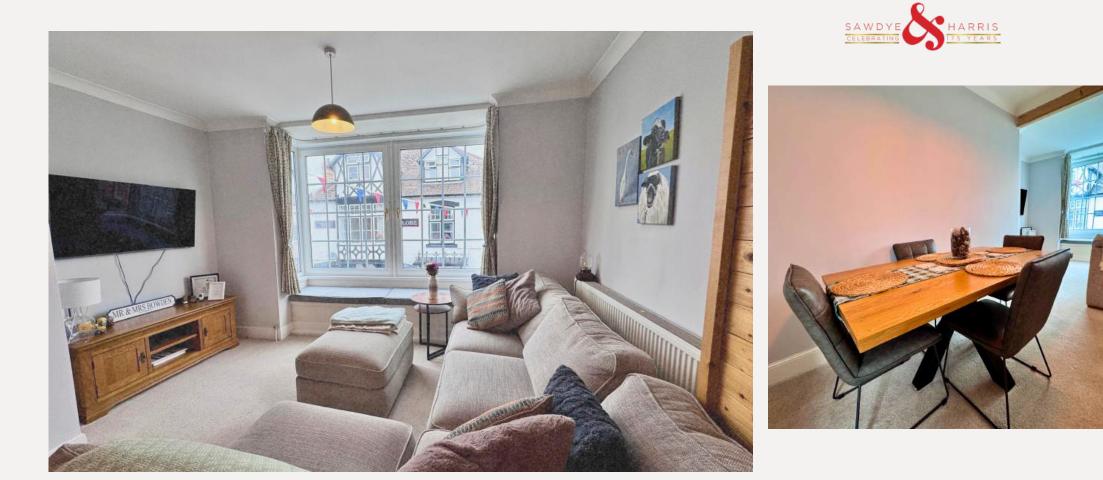

The spacious lounge/diner is a welcoming space, with a large front-facing window and charming window seat. Both bedrooms are comfortable doubles. Bedroom two is on the first floor, while the principal bedroom occupies the entire top floor, complete with Velux windows offering far-reaching views, a walk-in wardrobe, and generous eaves storage.