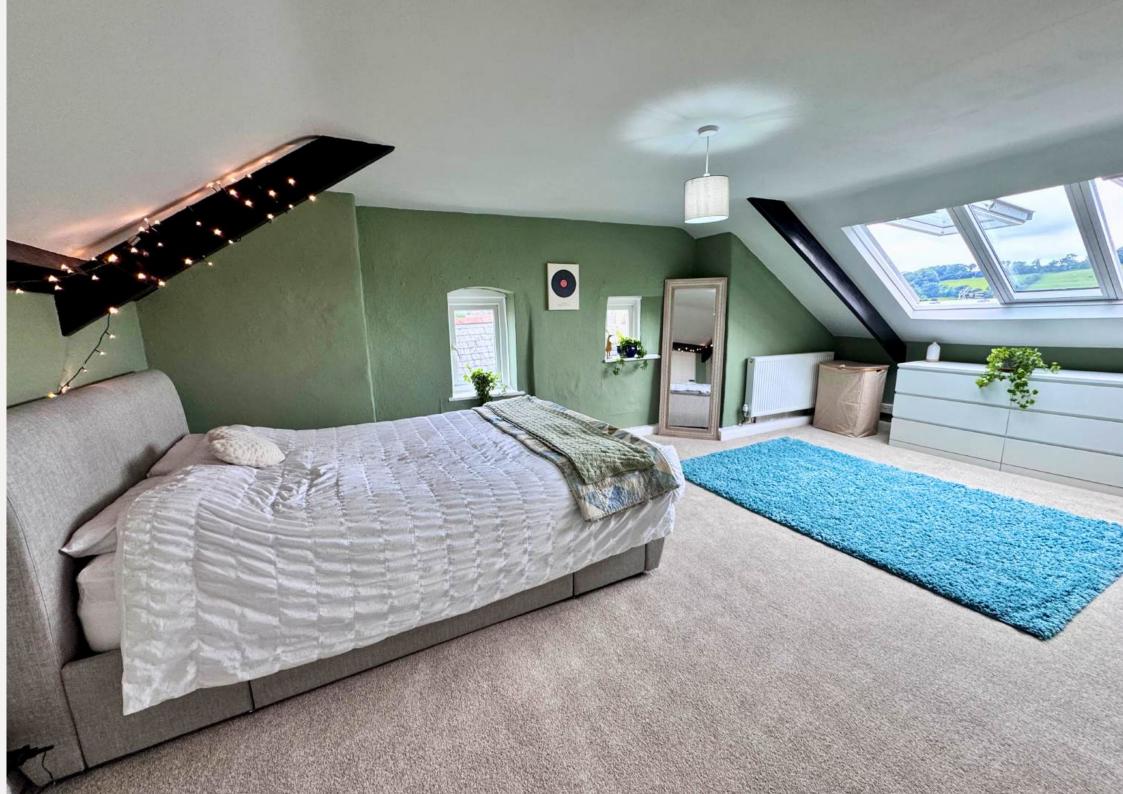

The spacious lounge/diner is a welcoming space, with a large front-facing window and charming window seat. Both bedrooms are comfortable doubles. Bedroom two is on the first floor, while the principal bedroom occupies the entire top floor, complete with Velux windows offering far-reaching views, a walk-in wardrobe, and generous eaves storage.