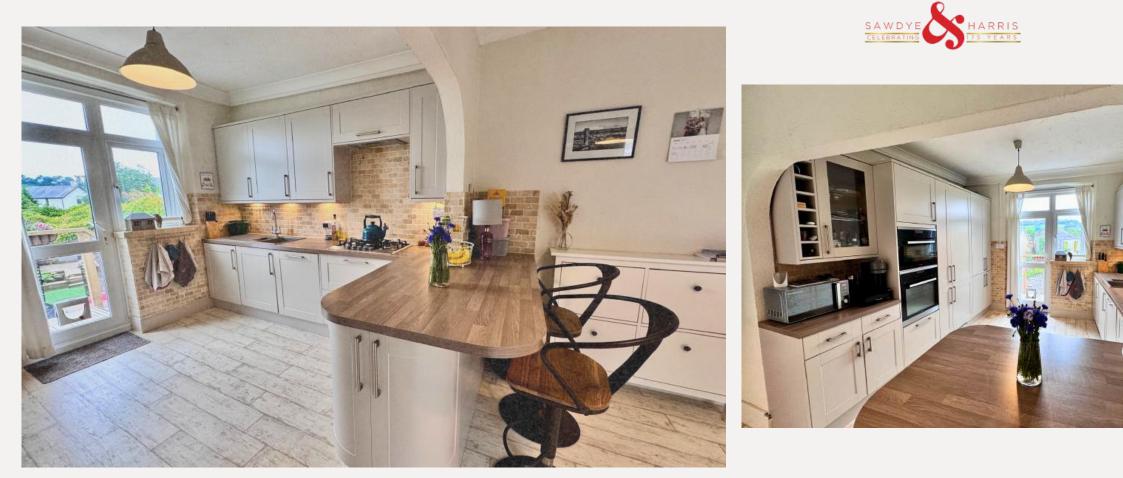

Accessed via its own private entrance, the property opens into a bright hallway with stairs rising to the main living space. The beautifully appointed kitchen/dining room is flooded with natural light and enjoys countryside views from the rear. It features a full range of integrated appliances — including a dishwasher, fridge/freezer, washing machine, double oven, and microwave — along with ample worktop space, breakfast bar seating, and direct access to a private decked balcony. From here, steps lead down to a private, enclosed courtyard garden, designed for ease of maintenance and perfect for outdoor entertaining and also to the private parking space.