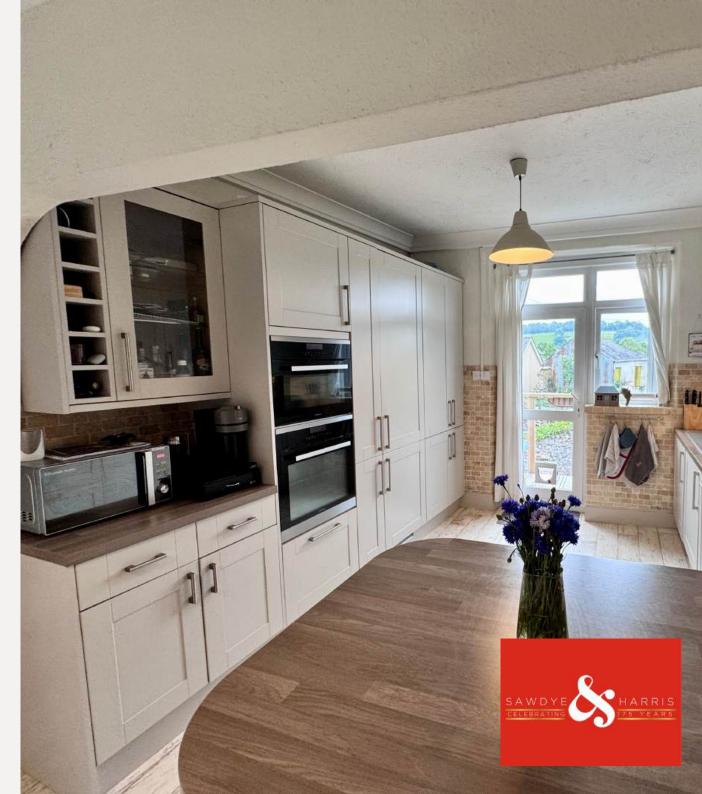

Accessed via its own private entrance, the property opens into a bright hallway with stairs rising to the main living space. The beautifully appointed kitchen/dining room is flooded with natural light and enjoys countryside views from the rear. It features a full range of integrated appliances — including a dishwasher, fridge/freezer, washing machine, double oven, and microwave — along with ample worktop space, breakfast bar seating, and direct access to a private decked balcony. From here, steps lead down to a private, enclosed courtyard garden, designed for ease of maintenance and perfect for outdoor entertaining and also to the private parking space.