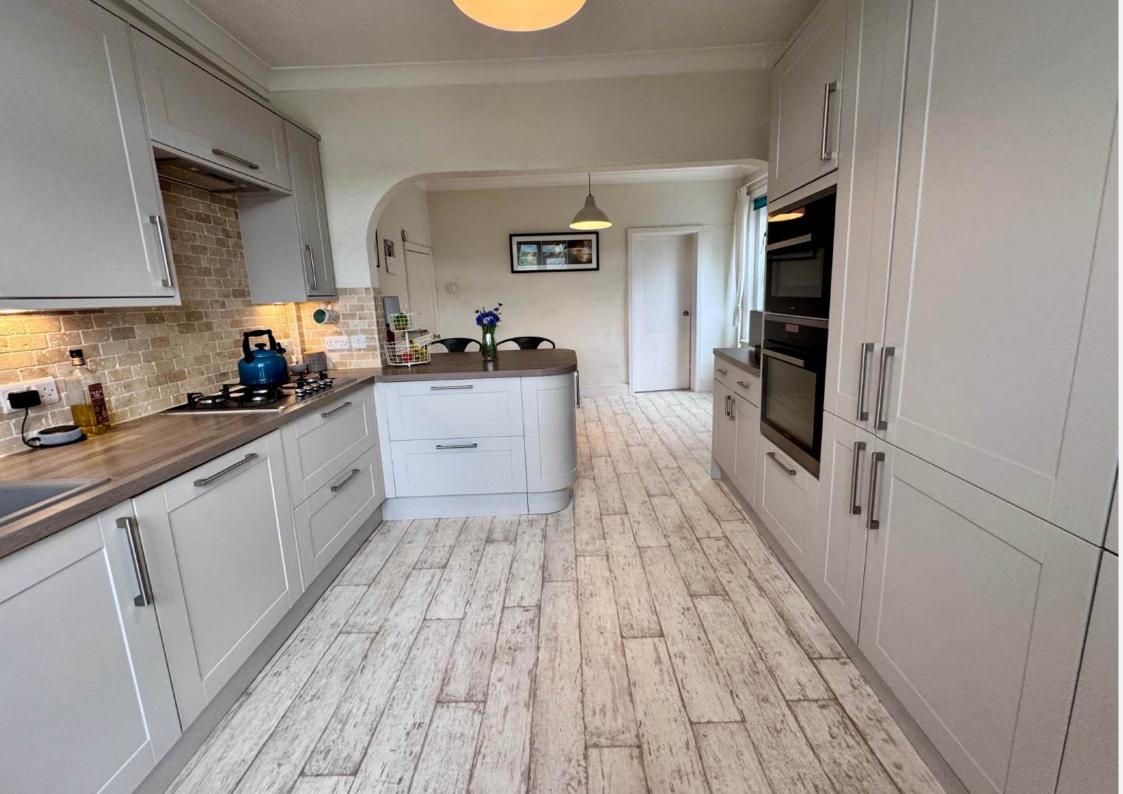

Accessed via its own private entrance, the property opens into a bright hallway with stairs rising to the main living space. The beautifully appointed kitchen/dining room is flooded with natural light and enjoys countryside views from the rear. It features a full range of integrated appliances — including a dishwasher, fridge/freezer, washing machine, double oven, and microwave — along with ample worktop space, breakfast bar seating, and direct access to a private decked balcony. From here, steps lead down to a private, enclosed courtyard garden, designed for ease of maintenance and perfect for outdoor entertaining and also to the private parking space.