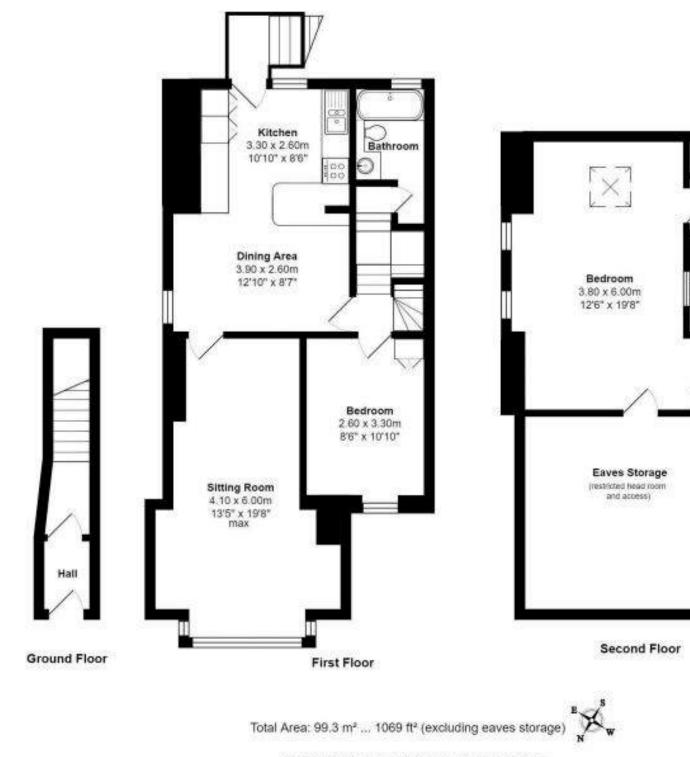

Accessed via its own private entrance, the property opens into a bright hallway with stairs rising to the main living space. The beautifully appointed kitchen/dining room is flooded with natural light and enjoys countryside views from the rear. It features a full range of integrated appliances — including a dishwasher, fridge/freezer, washing machine, double oven, and microwave — along with ample worktop space, breakfast bar seating, and direct access to a private decked balcony. From here, steps lead down to a private, enclosed courtyard garden, designed for ease of maintenance and perfect for outdoor entertaining and also to the private parking space.

The spacious lounge/diner is a welcoming space, with a large front-facing window and charming window seat. Both bedrooms are comfortable doubles. Bedroom two is on the first floor, while the principal bedroom occupies the entire top floor, complete with Velux windows offering far-reaching views, a walk-in wardrobe, and generous eaves storage.

The stylish family bathroom is fully tiled and features a modern suite with a vanity unit, bath with shower over, and heated towel rail.

Dutside

To the rear, a private garden sits beyond the private car parking area, tucked away with low maintenance grass and steps up to a timber decked patio and seating area this space is perfect for alfresco dining and summer entertaining.

This floorplan is for illustrative purposes only. It is not to scale and is intended as a general guide to layout and configuration. Measurements, doors, windows, room sizes and other items are approximate and shpuld not be relied upon for any purpose, incuding for design or planning. Buyers must satusfy themselves by inspection or otherwise.

Storage

/Walk in Wardrobe

All measurements are approximate and for display purposes only

About... Chudleigh

Chudleigh has a wealth of charm and community spirit, but has the atmosphere of a village. It is well served by a good range of shops, public houses, restaurants, church and primary school.