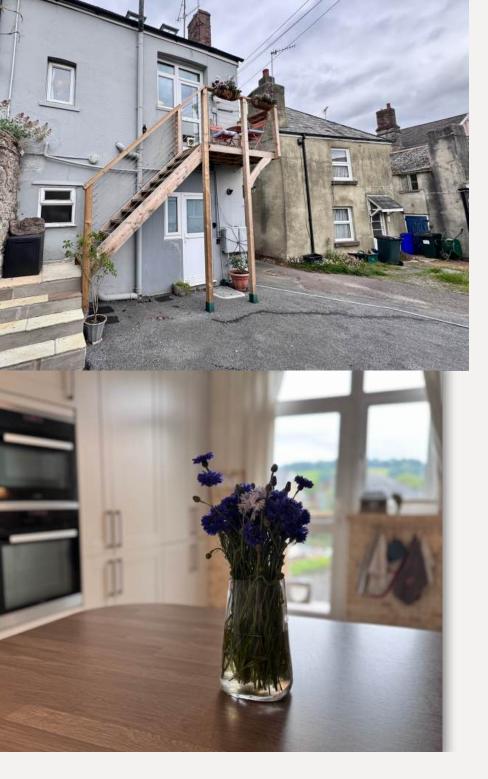

Accessed via its own private entrance, the property opens into a bright hallway with stairs rising to the main living space. The beautifully appointed kitchen/dining room is flooded with natural light and enjoys countryside views from the rear. It features a full range of integrated appliances — including a dishwasher, fridge/freezer, washing machine, double oven, and microwave — along with ample worktop space, breakfast bar seating, and direct access to a private decked balcony. From here, steps lead down to a private, enclosed courtyard garden, designed for ease of maintenance and perfect for outdoor entertaining and also to the private parking space.