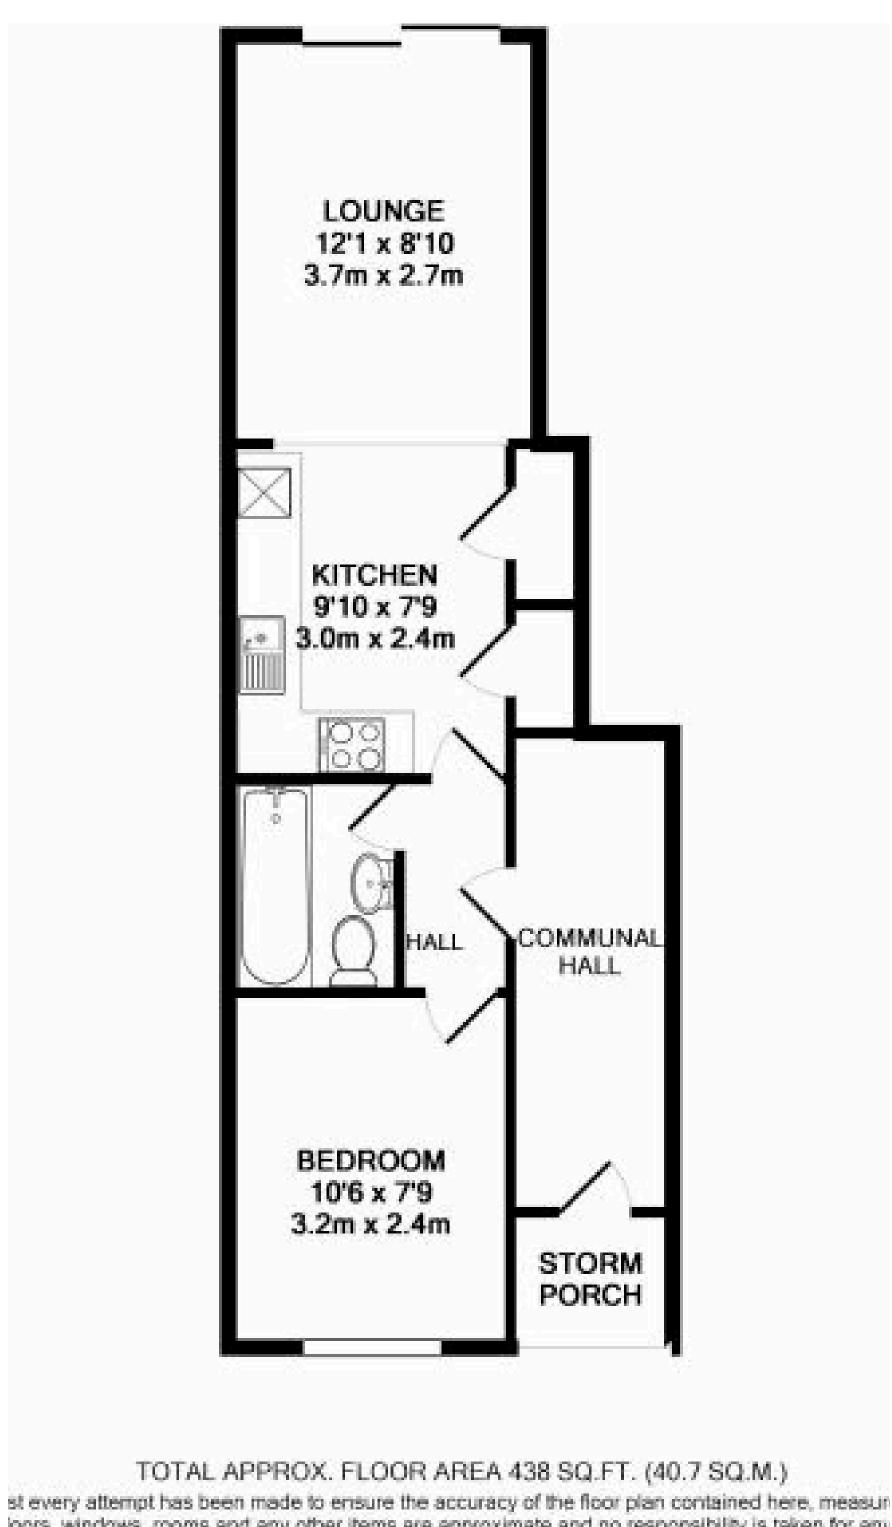

This is a superb chance to step onto the property ladder or expand your investment portfolio — book a viewing today!

SAWDYE & HARRIS
THE Teign Valley OFFICE

01626 852666 HELLO@SAWDYEANDHARRIS.CO.UK

The ENTRANCE HALL leads in to an open plan KITCHEN/LIVING

SPACE with patio doors to the garden.

The BEDROOM sits to the front elevation with a large double glazed window allowing the light to flood in.

The BATHROOOM is fitted with a modern, white suite comprising, WC, and bath with shower over.

st every attempt has been made to ensure the accuracy of the floor plan contained here, measur loors, windows, rooms and any other items are approximate and no responsibility is taken for any lission, or mis-statement. This plan is for illustrative purposes only and should be used as such b pective purchaser. The services, systems and appliances shown have not been tested and no guar as to their operability or efficiency can be given