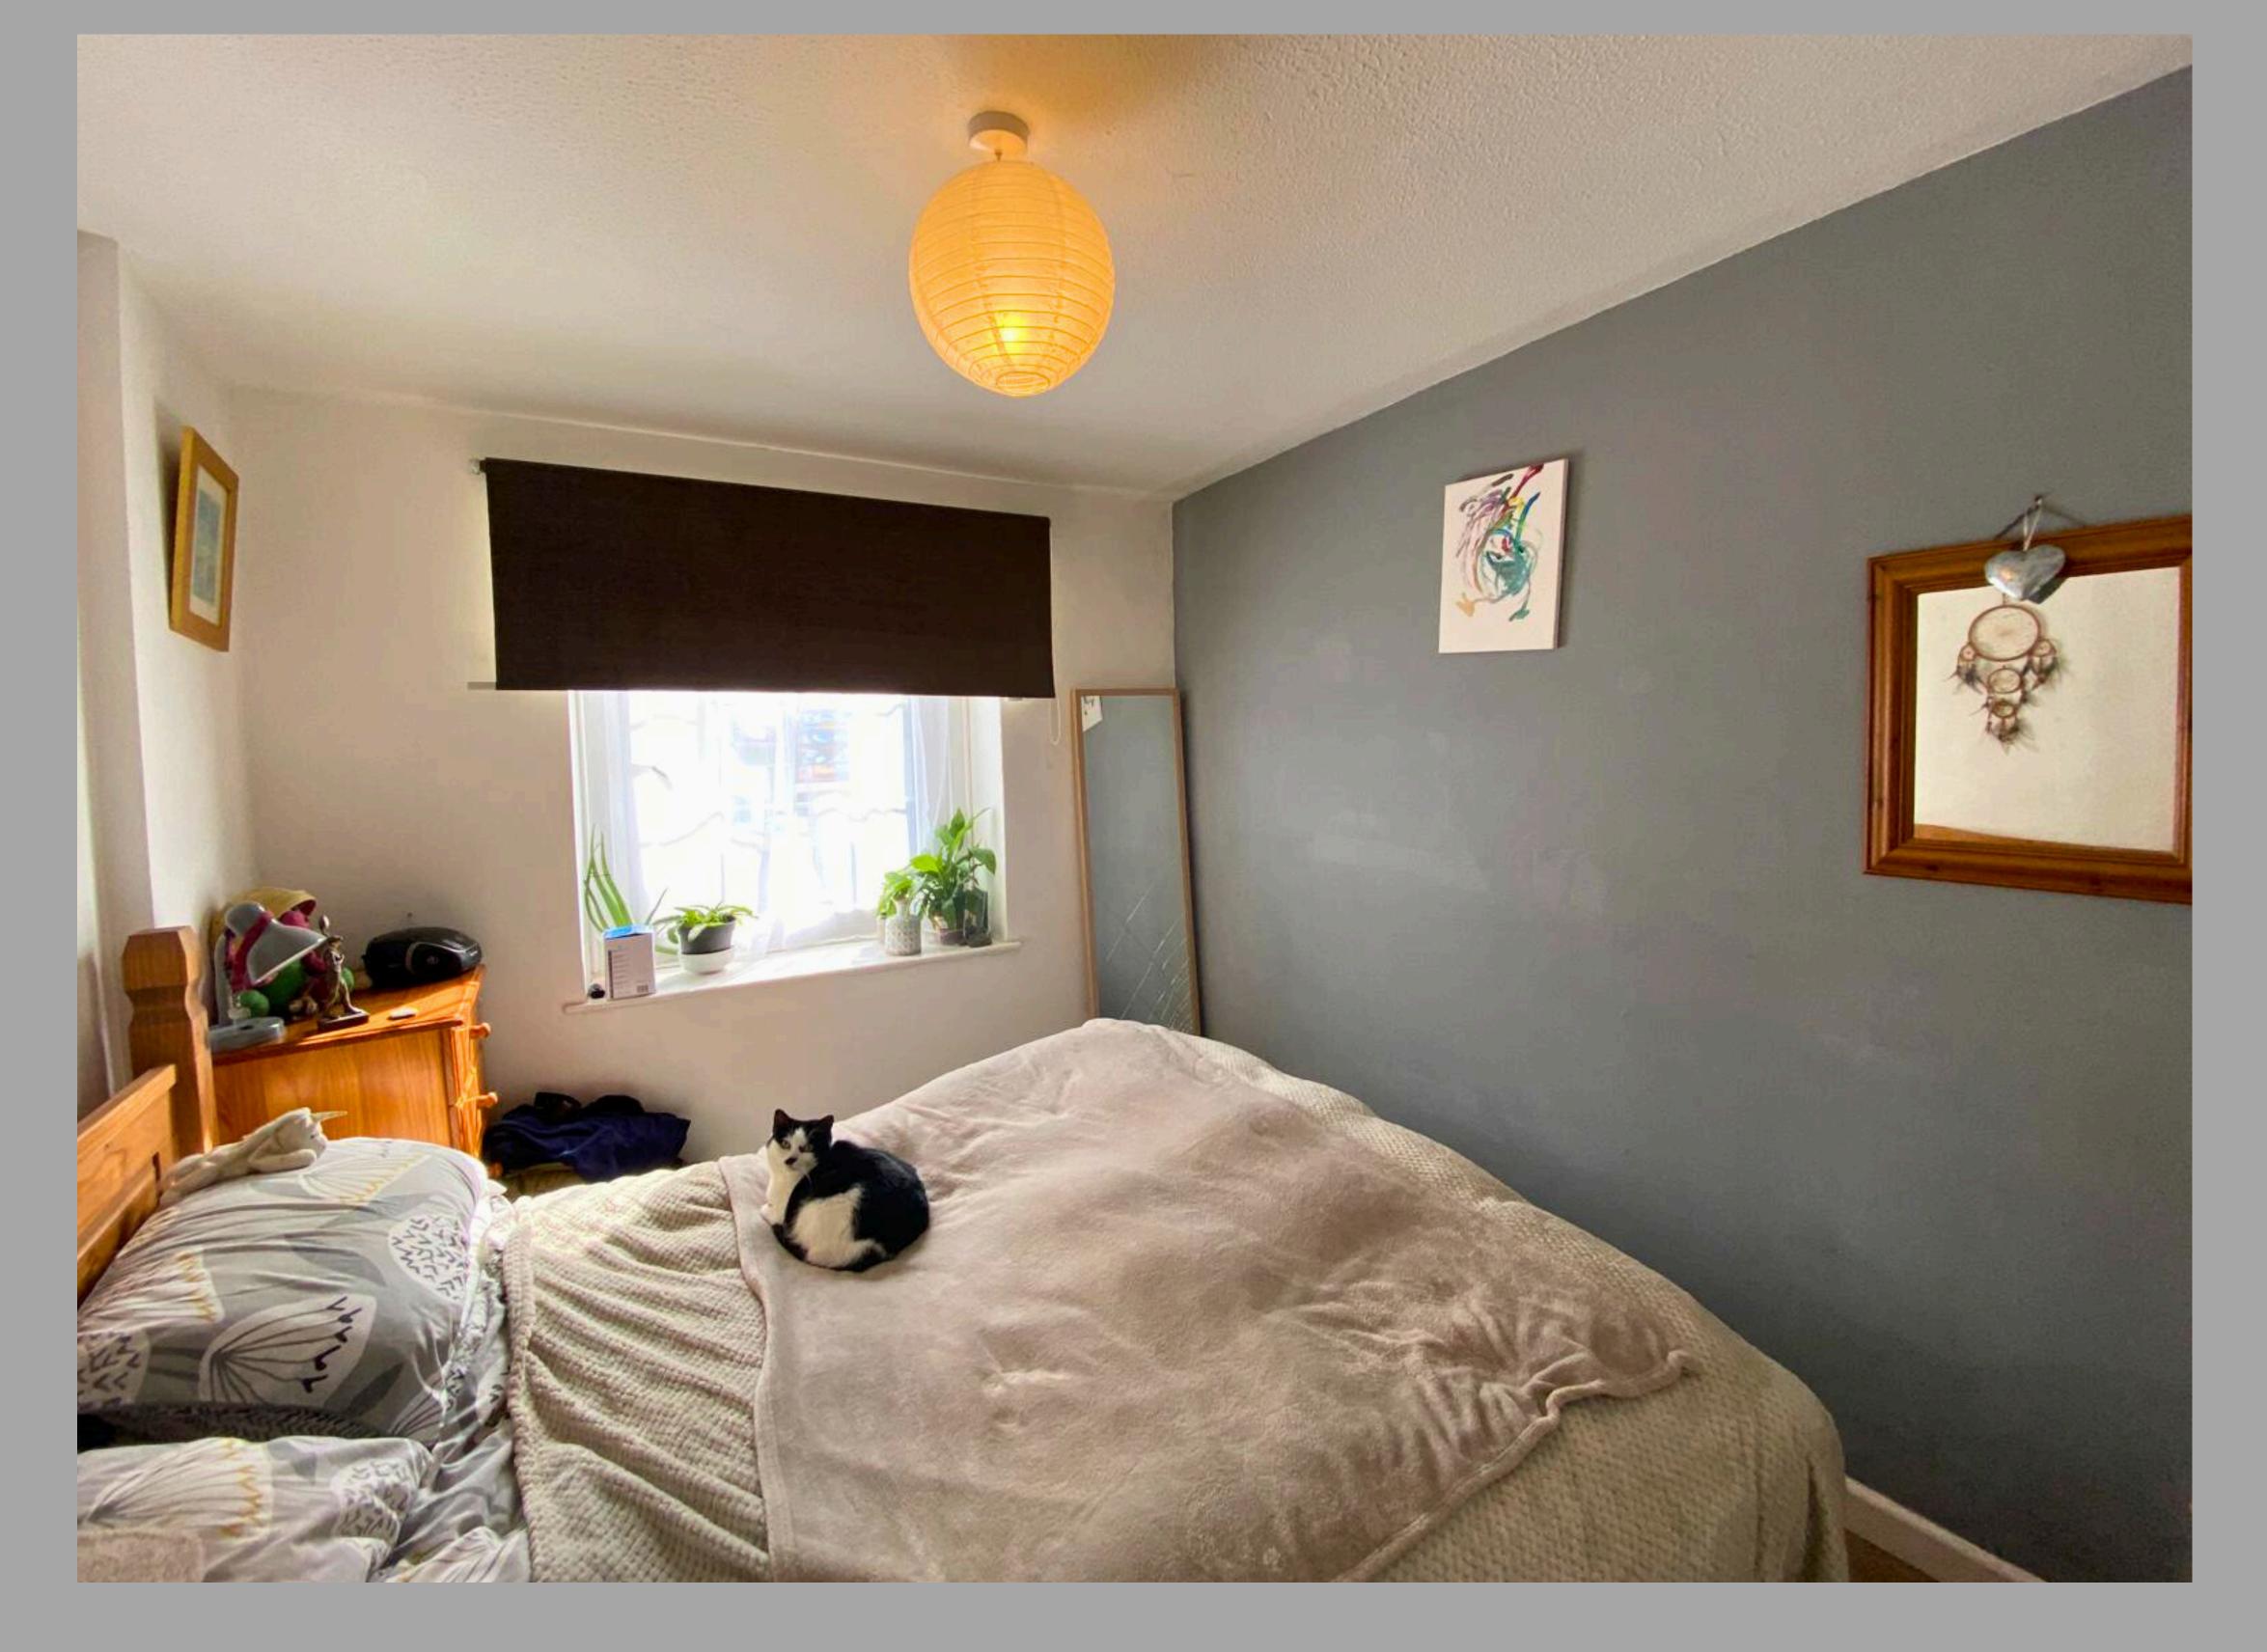

SPACE with patio doors to the garden.

The BEDROOM sits to the front elevation with a large double glazed window allowing the light to flood in.

The BATHROOOM is fitted with a modern, white suite comprising, WC, and bath with shower over.