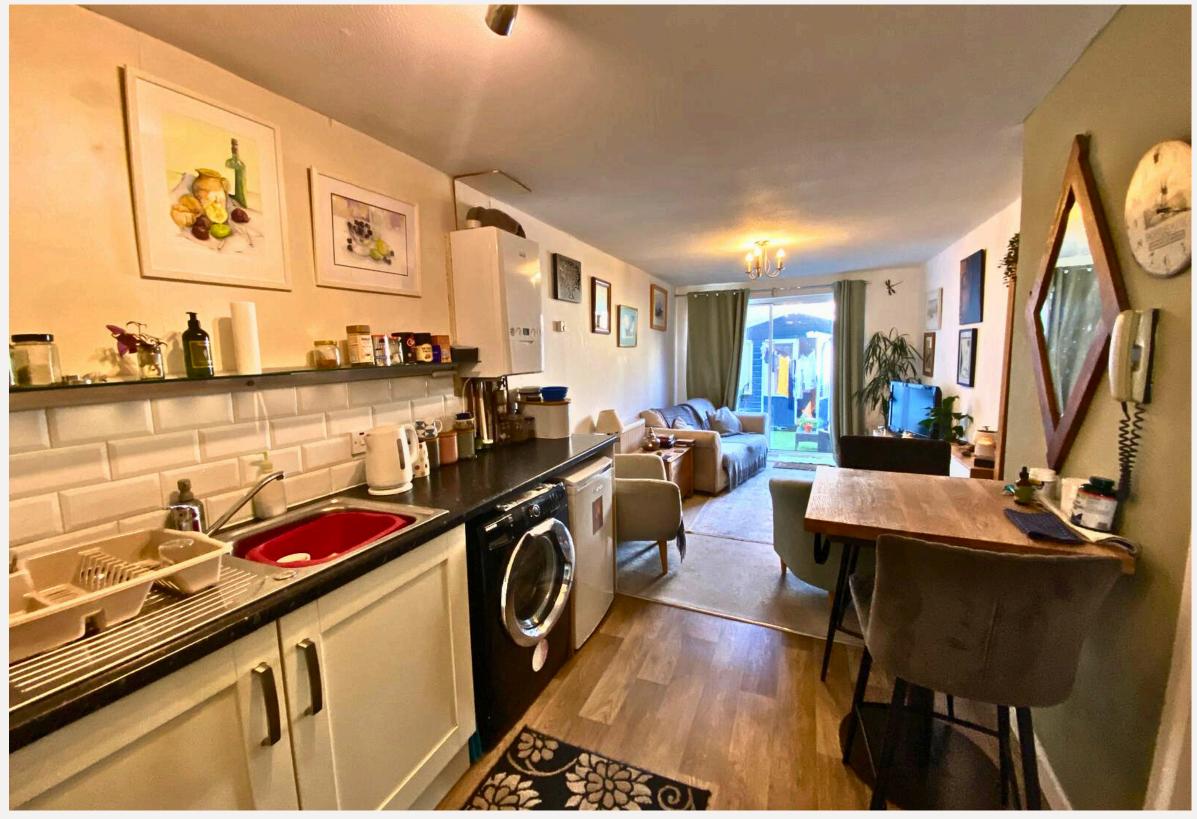

This is a superb chance to step onto the property ladder or expand your investment portfolio — book a viewing today!

SAWDYE & HARRIS
THE Teign Valley OFFICE

01626 852666 HELLO@SAWDYEANDHARRIS.CO.UK

The ENTRANCE HALL leads in to an open plan KITCHEN/LIVING

SPACE with patio doors to the garden.

The BEDROOM sits to the front elevation with a large double glazed window allowing the light to flood in.

The BATHROOOM is fitted with a modern, white suite comprising, WC, and bath with shower over.