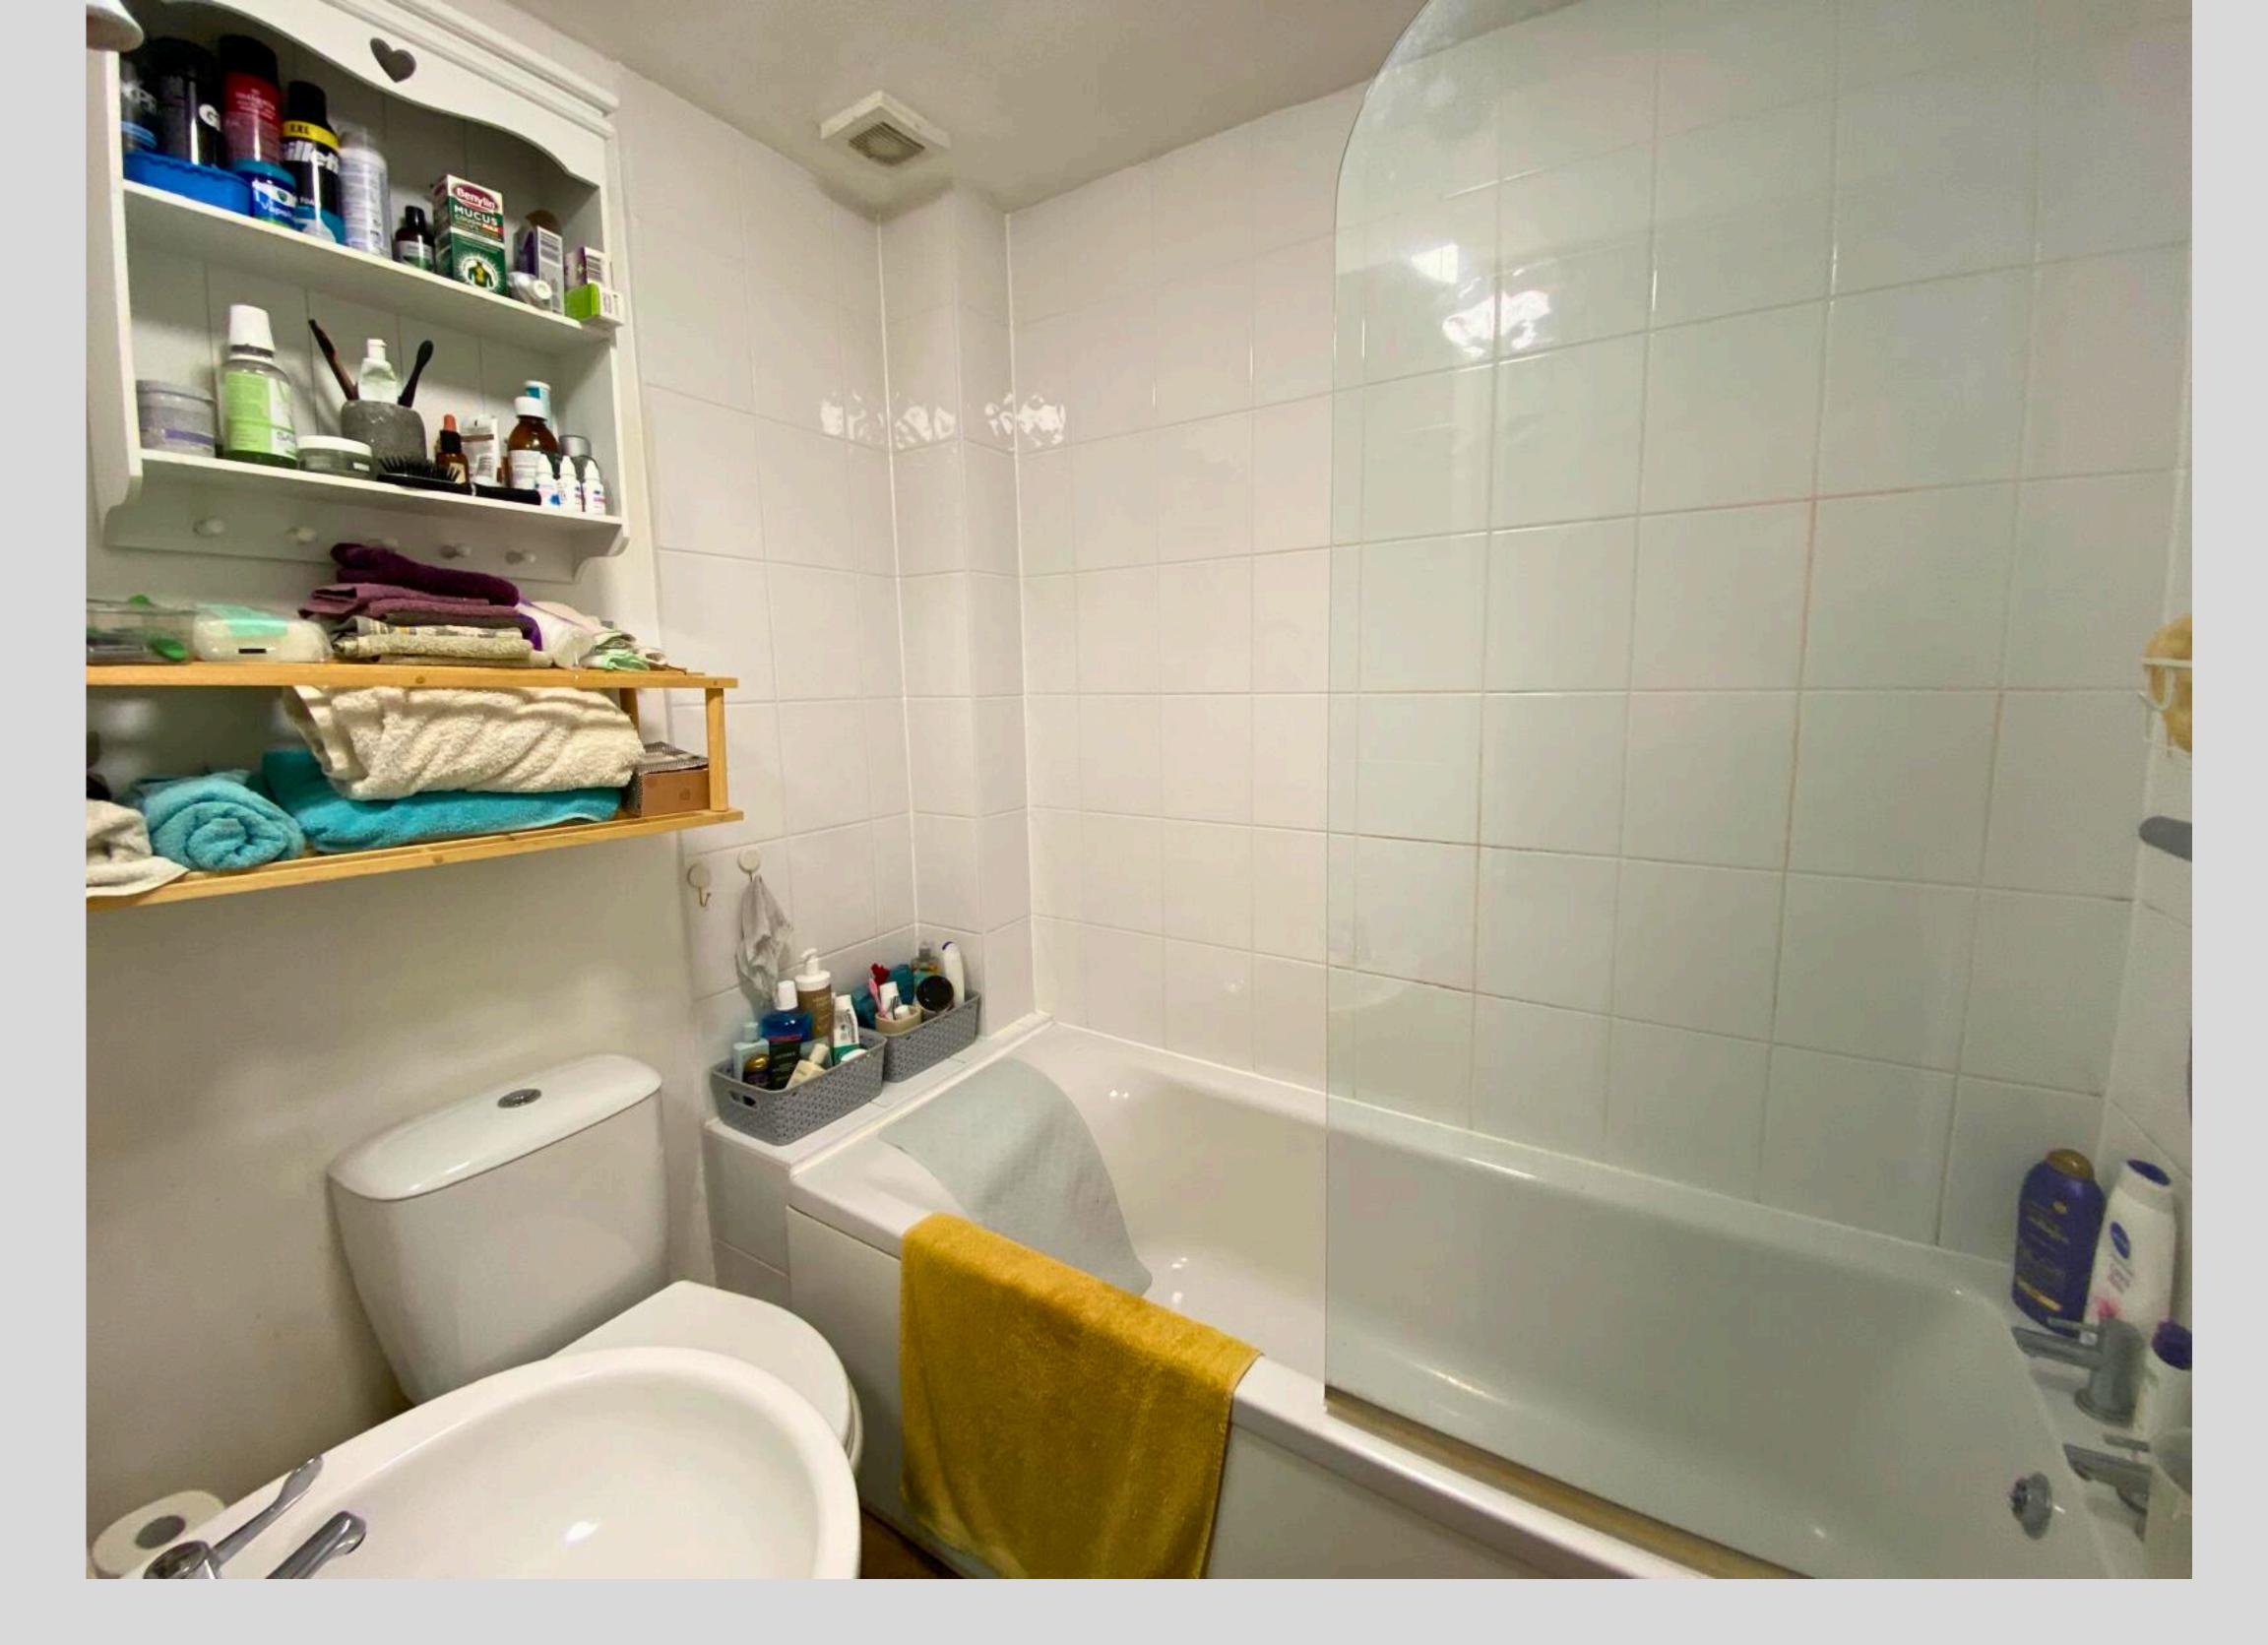

SPACE with patio doors to the garden.

The BEDROOM sits to the front elevation with a large double glazed window allowing the light to flood in.

The BATHROOOM is fitted with a modern, white suite comprising, WC, and bath with shower over.