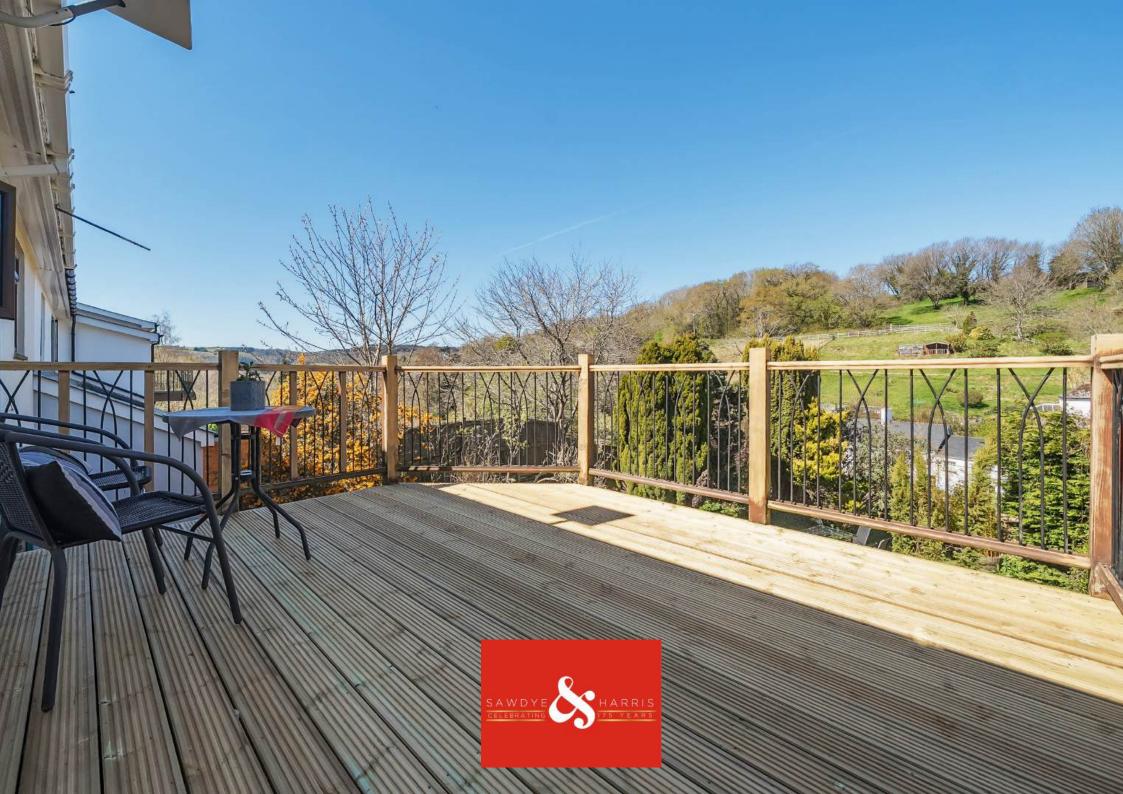

# Dutside

The outside space at Valley Crossings is a true extension of the home's charm and versatility. A light-filled conservatory, at the lower level, connects the indoors with the garden, offering the perfect spot to relax and take in the tranquil surroundings year-round.

Step outside and you'll find a beautifully maintained garden with far-reaching views, ideal for outdoor dining, family time, or simply soaking up the peace and quiet. Tucked away in a private corner is a stylish office pod—an inspiring space for home working. There is also an attached DOUBLE GARAGE with up an dover metal doors and rear access with further potential STP.