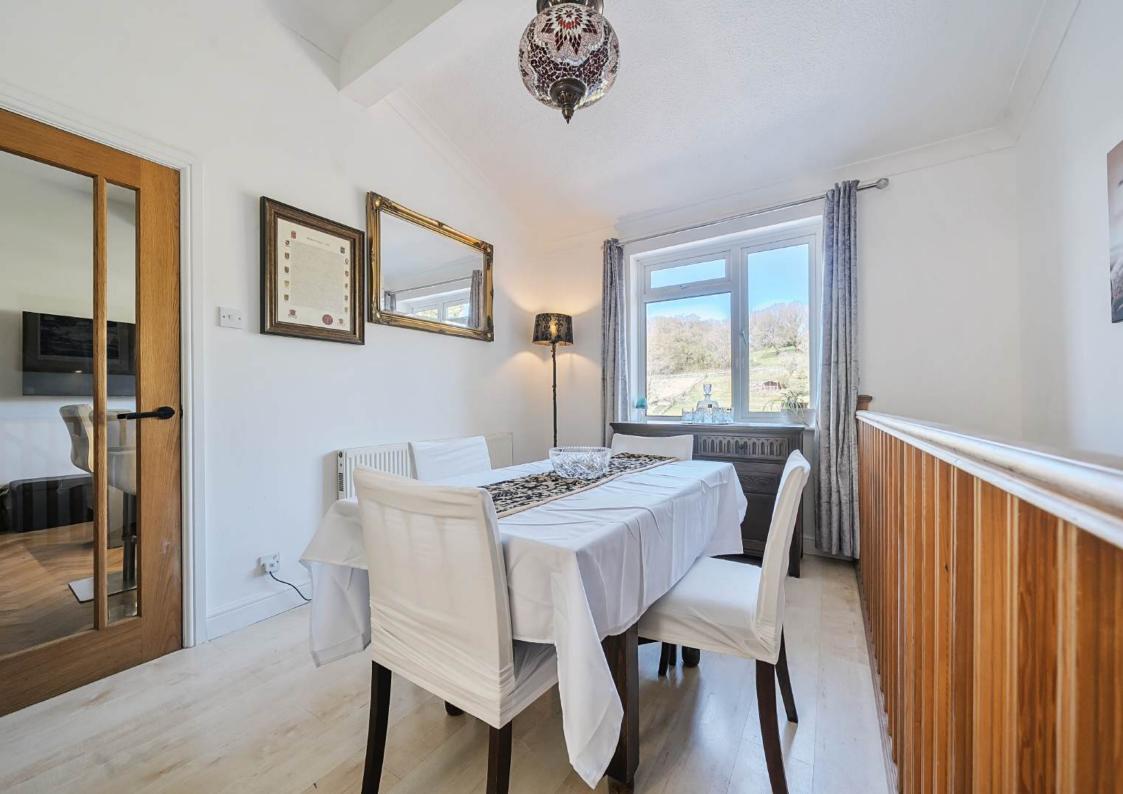

The LOUNGE is a warm and inviting space, perfect for both quiet evenings and entertaining guests. It features a charming wood burner fireplace that creates a cosy focal point. With generous proportions, this room opens in to the DINING AREA with its fabulous views over the surrounding countryside - this is a room where you can truly unwind and enjoy the calm of village life.