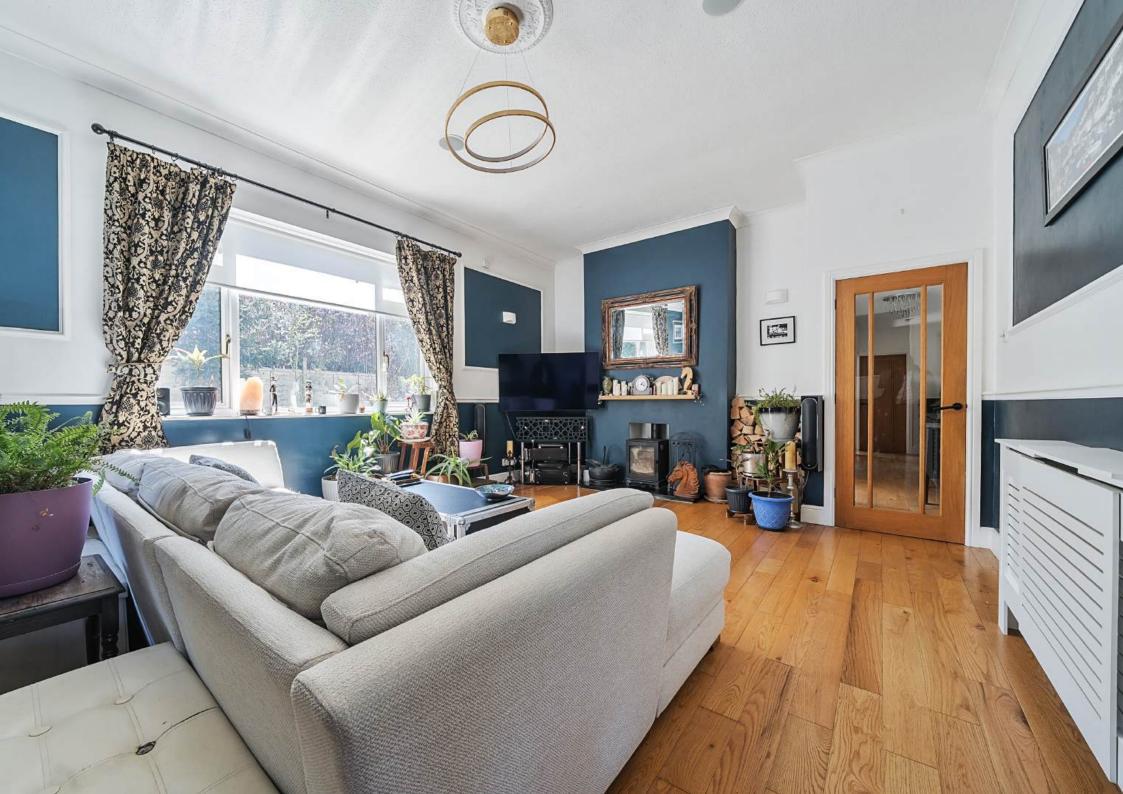

The LOUNGE is a warm and inviting space, perfect for both quiet evenings and entertaining guests. It features a charming wood burner fireplace that creates a cosy focal point. With generous proportions, this room opens in to the DINING AREA with its fabulous views over the surrounding countryside - this is a room where you can truly unwind and enjoy the calm of village life.