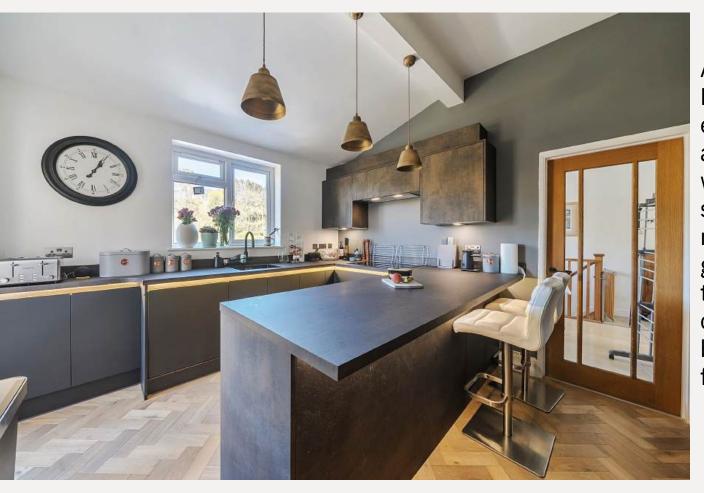

At the heart of the home, the KITCHEN at Valley Crossings effortlessly combines practicality with modern design with ample workspace and quality fittings, this space is ideal for everything from midweek meals to weekend gatherings. Light and airy, with views that connect you to the surrounding countryside, it's a space that feels both functional and uplifting—perfect for modern rural living.