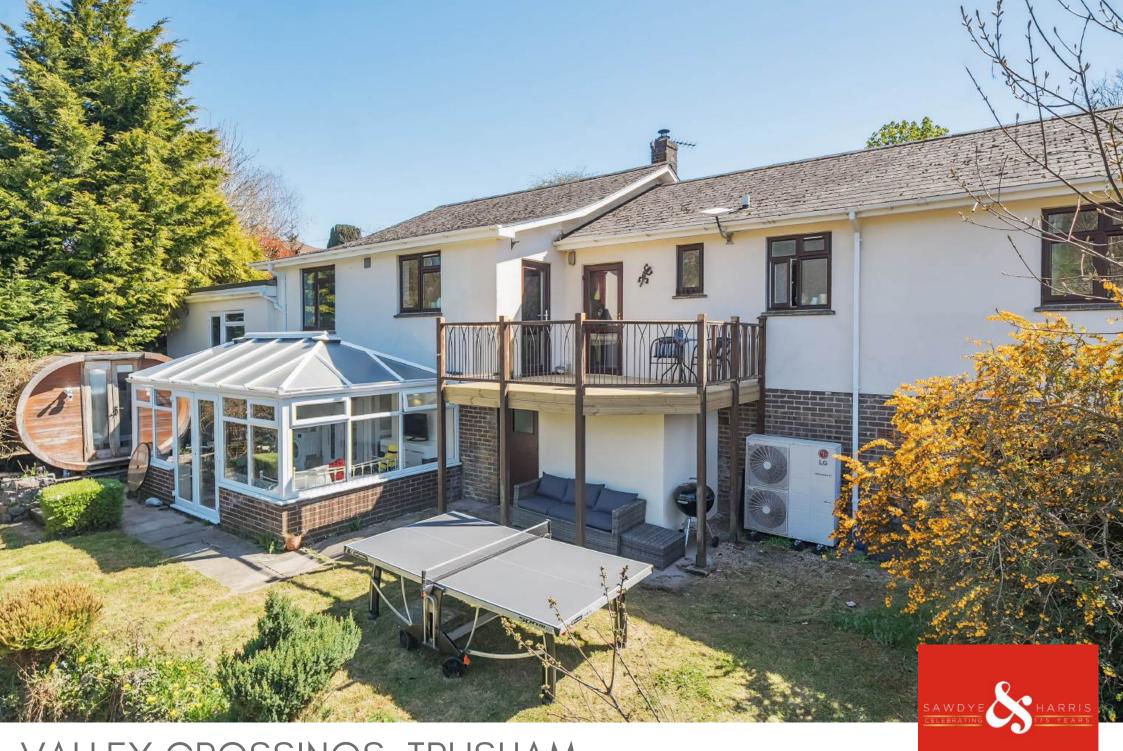

# Dutside

The outside space at Valley Crossings is a true extension of the home's charm and versatility. A light-filled conservatory, at the lower level, connects the indoors with the garden, offering the perfect spot to relax and take in the tranquil surroundings year-round.

Step outside and you'll find a beautifully maintained garden with far-reaching views, ideal for outdoor dining, family time, or simply soaking up the peace and quiet. Tucked away in a private corner is a stylish office pod—an inspiring space for home working. There is also an attached DOUBLE GARAGE with up an dover metal doors and rear access with further potential STP.