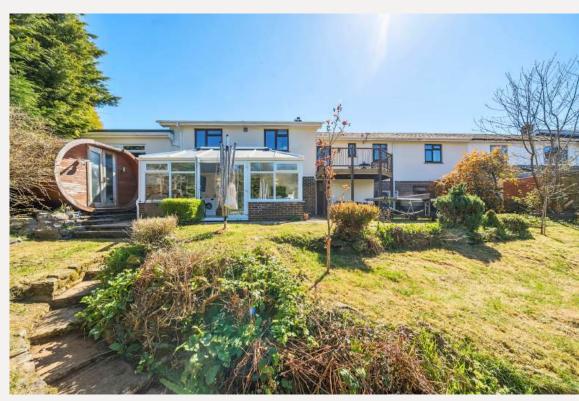

# Dutside

The outside space at Valley Crossings is a true extension of the home's charm and versatility. A light-filled conservatory, at the lower level, connects the indoors with the garden, offering the perfect spot to relax and take in the tranquil surroundings year-round.

Step outside and you'll find a beautifully maintained garden with far-reaching views, ideal for outdoor dining, family time, or simply soaking up the peace and quiet. Tucked away in a private corner is a stylish office pod—an inspiring space for home working. There is also an attached DOUBLE GARAGE with up an dover metal doors and rear access with further potential STP.