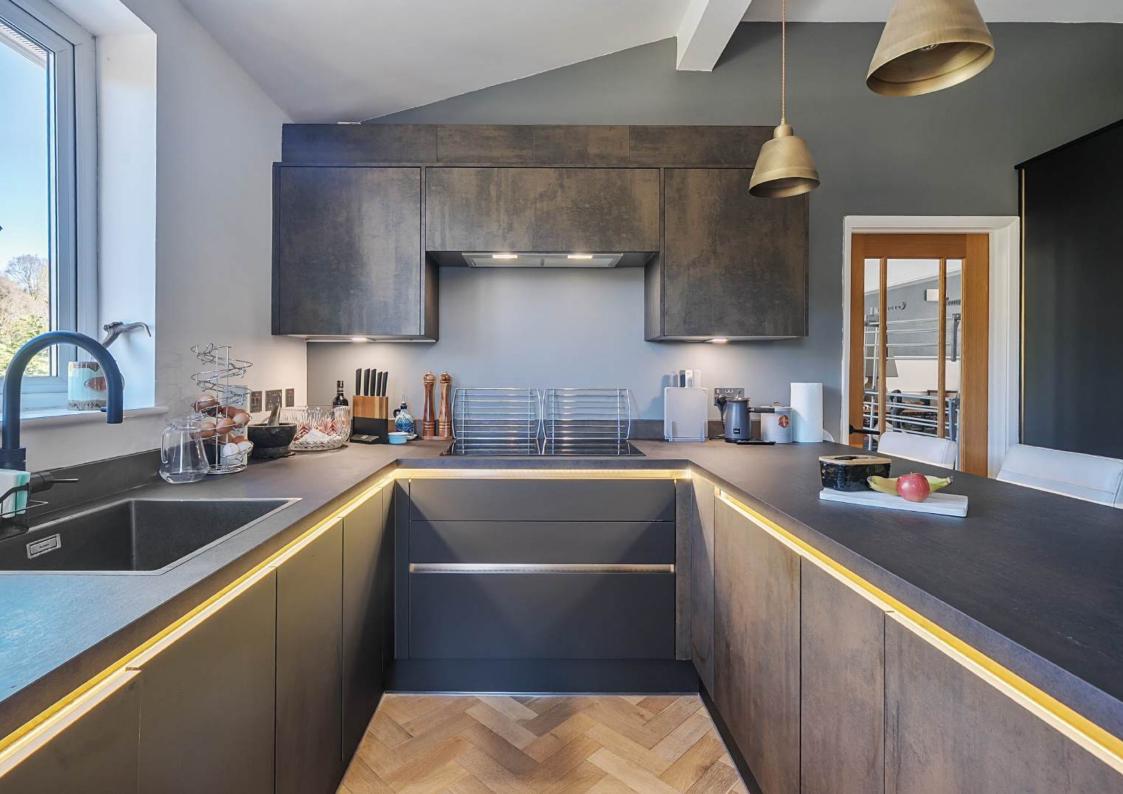

At the heart of the home, the KITCHEN at Valley Crossings effortlessly combines practicality with modern design with ample workspace and quality fittings, this space is ideal for everything from midweek meals to weekend gatherings. Light and airy, with views that connect you to the surrounding countryside, it's a space that feels both functional and uplifting—perfect for modern rural living.