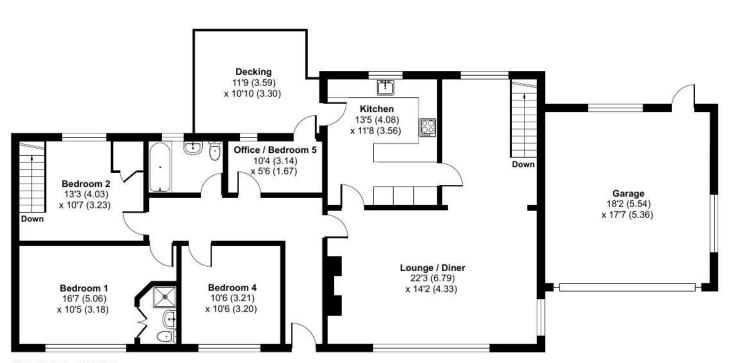

## Valley Crossings, Trusham, Newton Abbot, TQ13

For identification only - Not to scale

**LOWER GROUND FLOOR** 

**GROUND FLOOR** 

Nestled in the Teign Valley, Trusham stands as one of Devon's most unspoiled rural treasures. This picturesque village offers a tranquil lifestyle away from the hustle and bustle, while maintaining excellent connections to Exeter, Newton Abbot, and the stunning South Devon coastline.