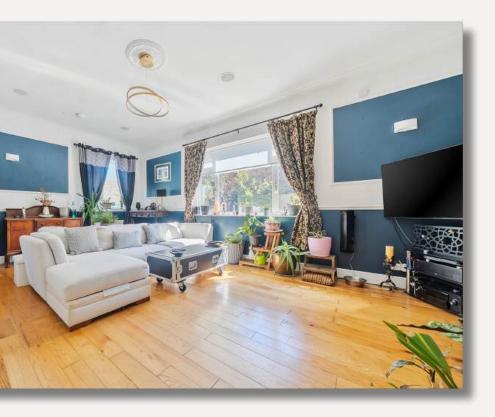

The LOUNGE is a warm and inviting space, perfect for both quiet evenings and entertaining guests. It features a charming wood burner fireplace that creates a cosy focal point. With generous proportions, this room opens in to the DINING AREA with its fabulous views over the surrounding countryside - this is a room where you can truly unwind and enjoy the calm of village life.