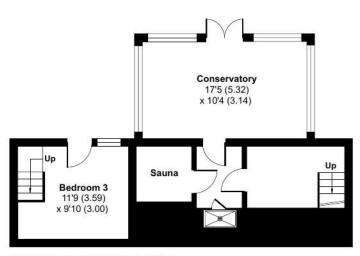

## Valley Crossings, Trusham, Newton Abbot, TQ13

For identification only - Not to scale

**LOWER GROUND FLOOR** 

**GROUND FLOOR** 

Nestled in the Teign Valley, Trusham stands as one of Devon's most unspoiled rural treasures. This picturesque village offers a tranquil lifestyle away from the hustle and bustle, while maintaining excellent connections to Exeter, Newton Abbot, and the stunning South Devon coastline.