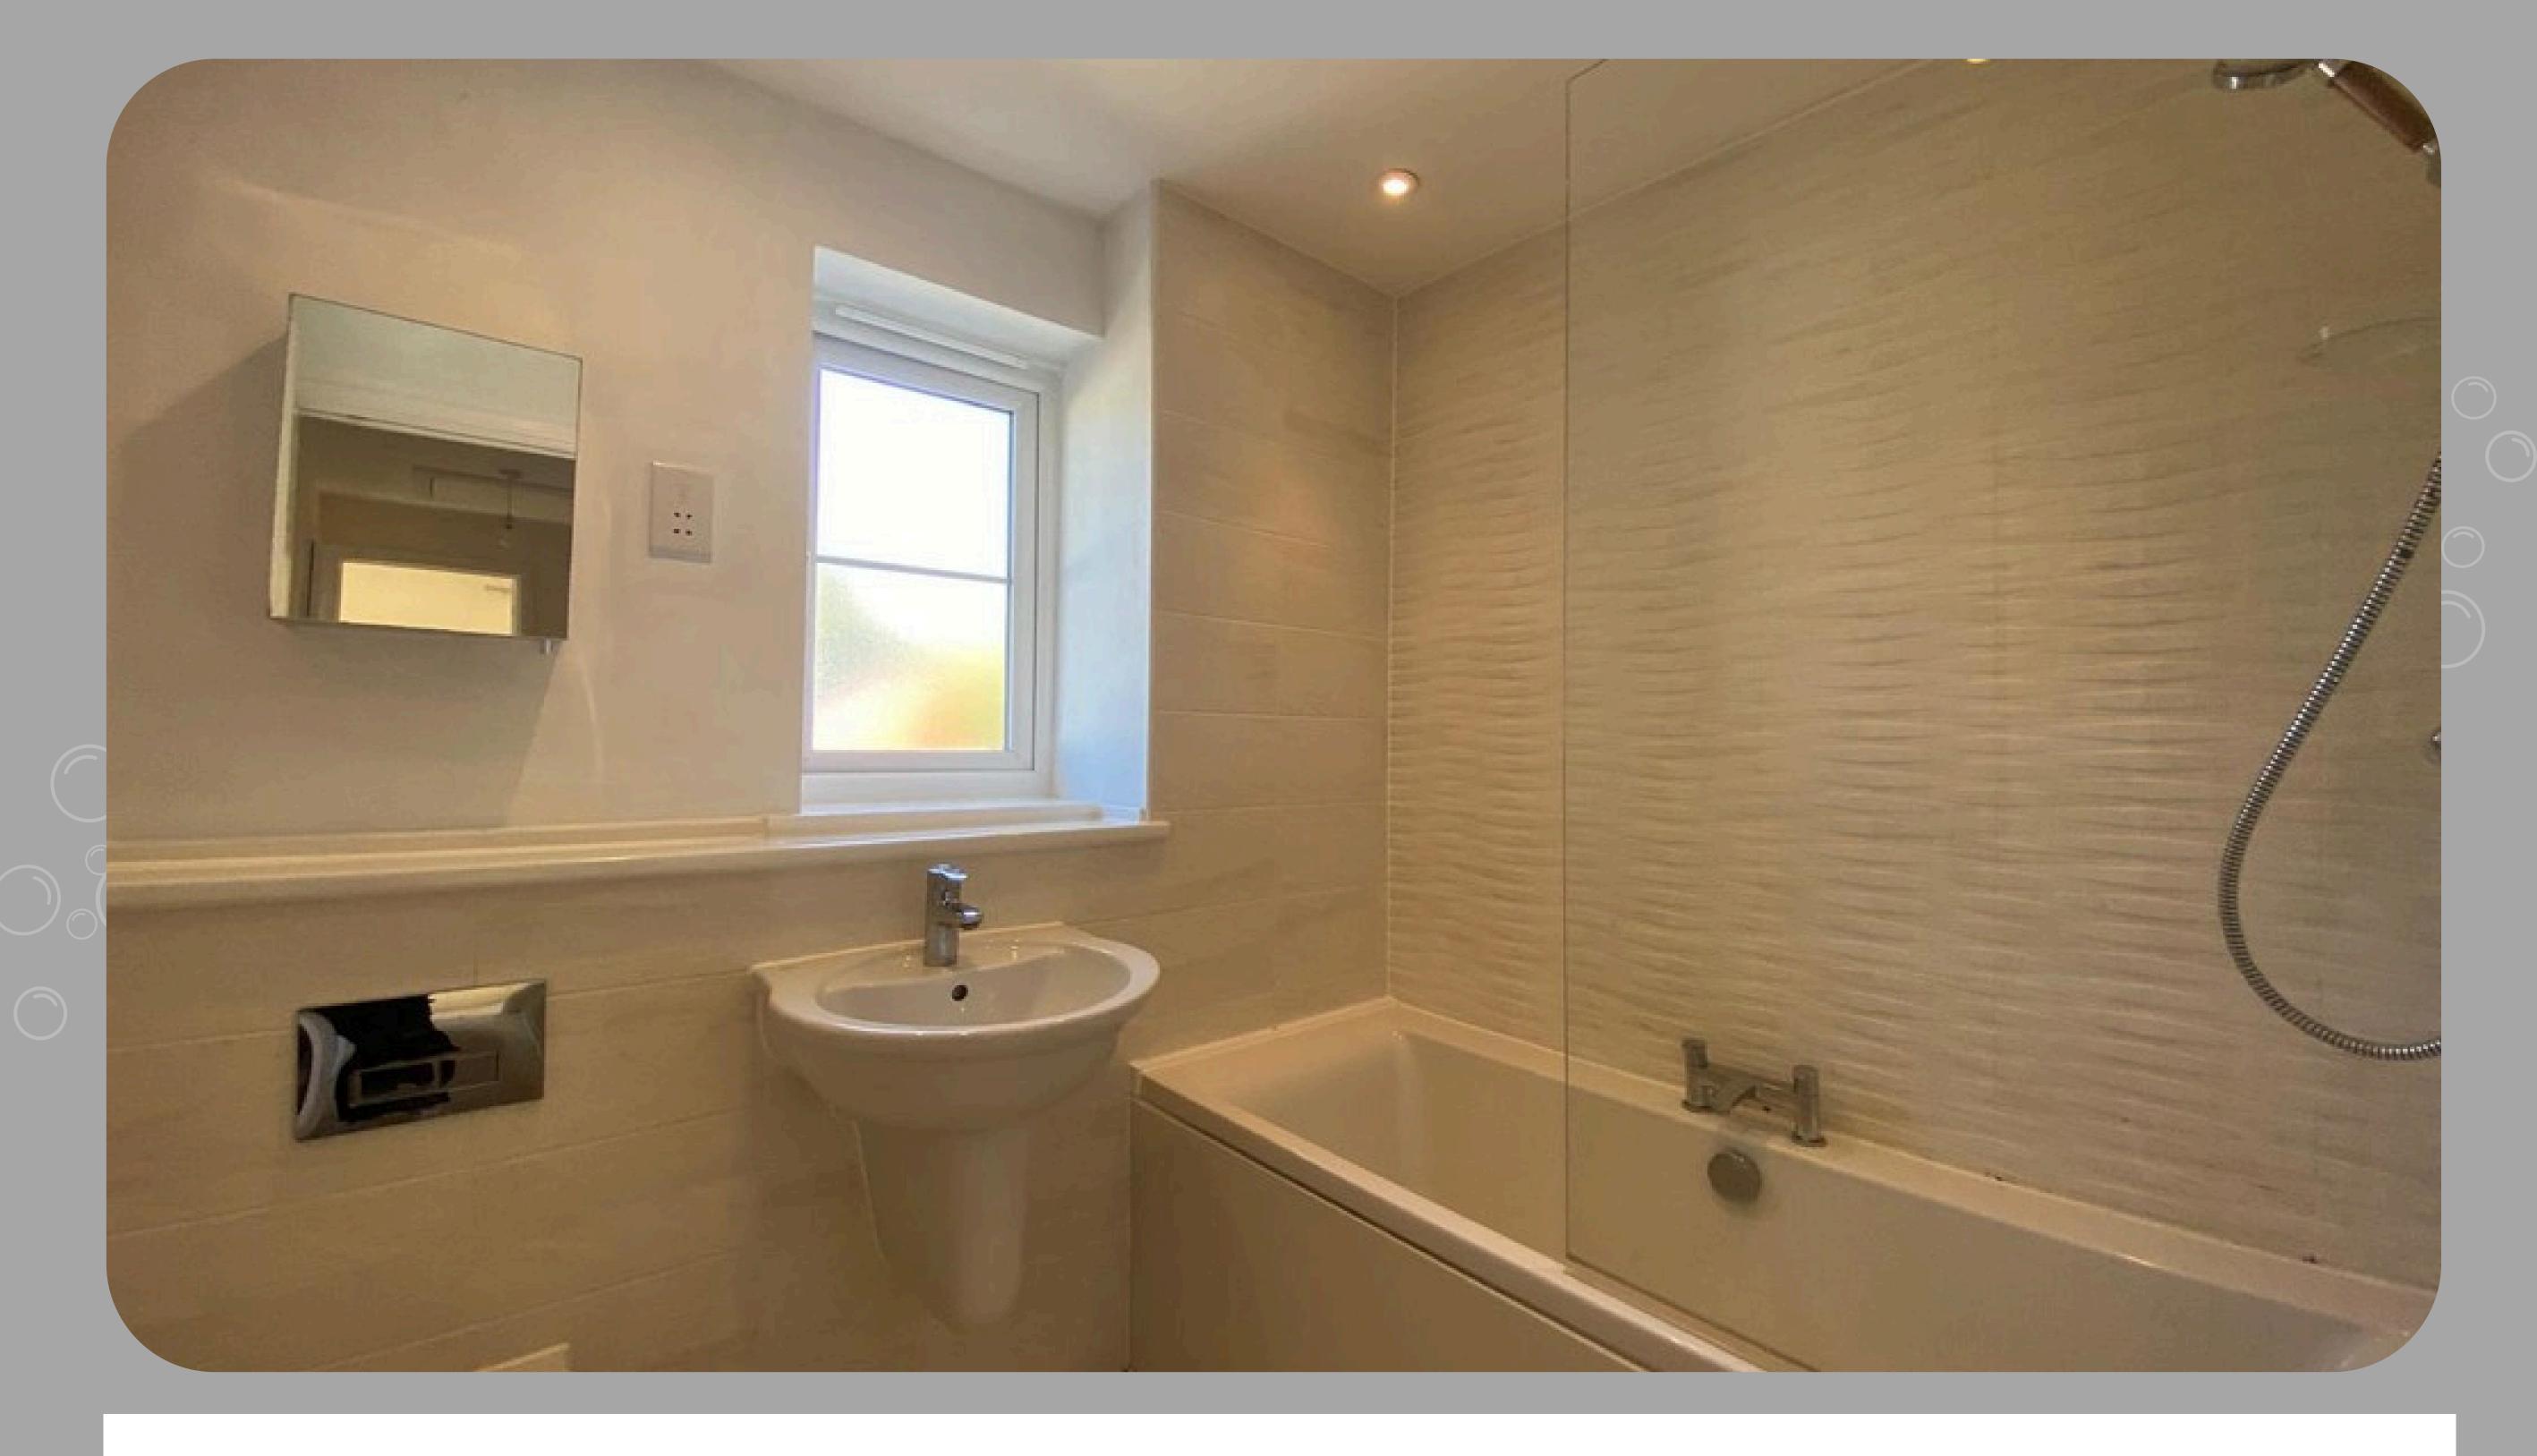

The bathroom is fitted with a panelled bath with shower over, wall hung wash basin and closed coupled WC. There is also a modesty glazed window and ceramic tiled flooring.

To the rear is a level, enclosed garden. There is decorative paving throughout to allow for ease of maintenance together with a cold water outside tap. A gate at the far end leads to the PARKING SPACE.