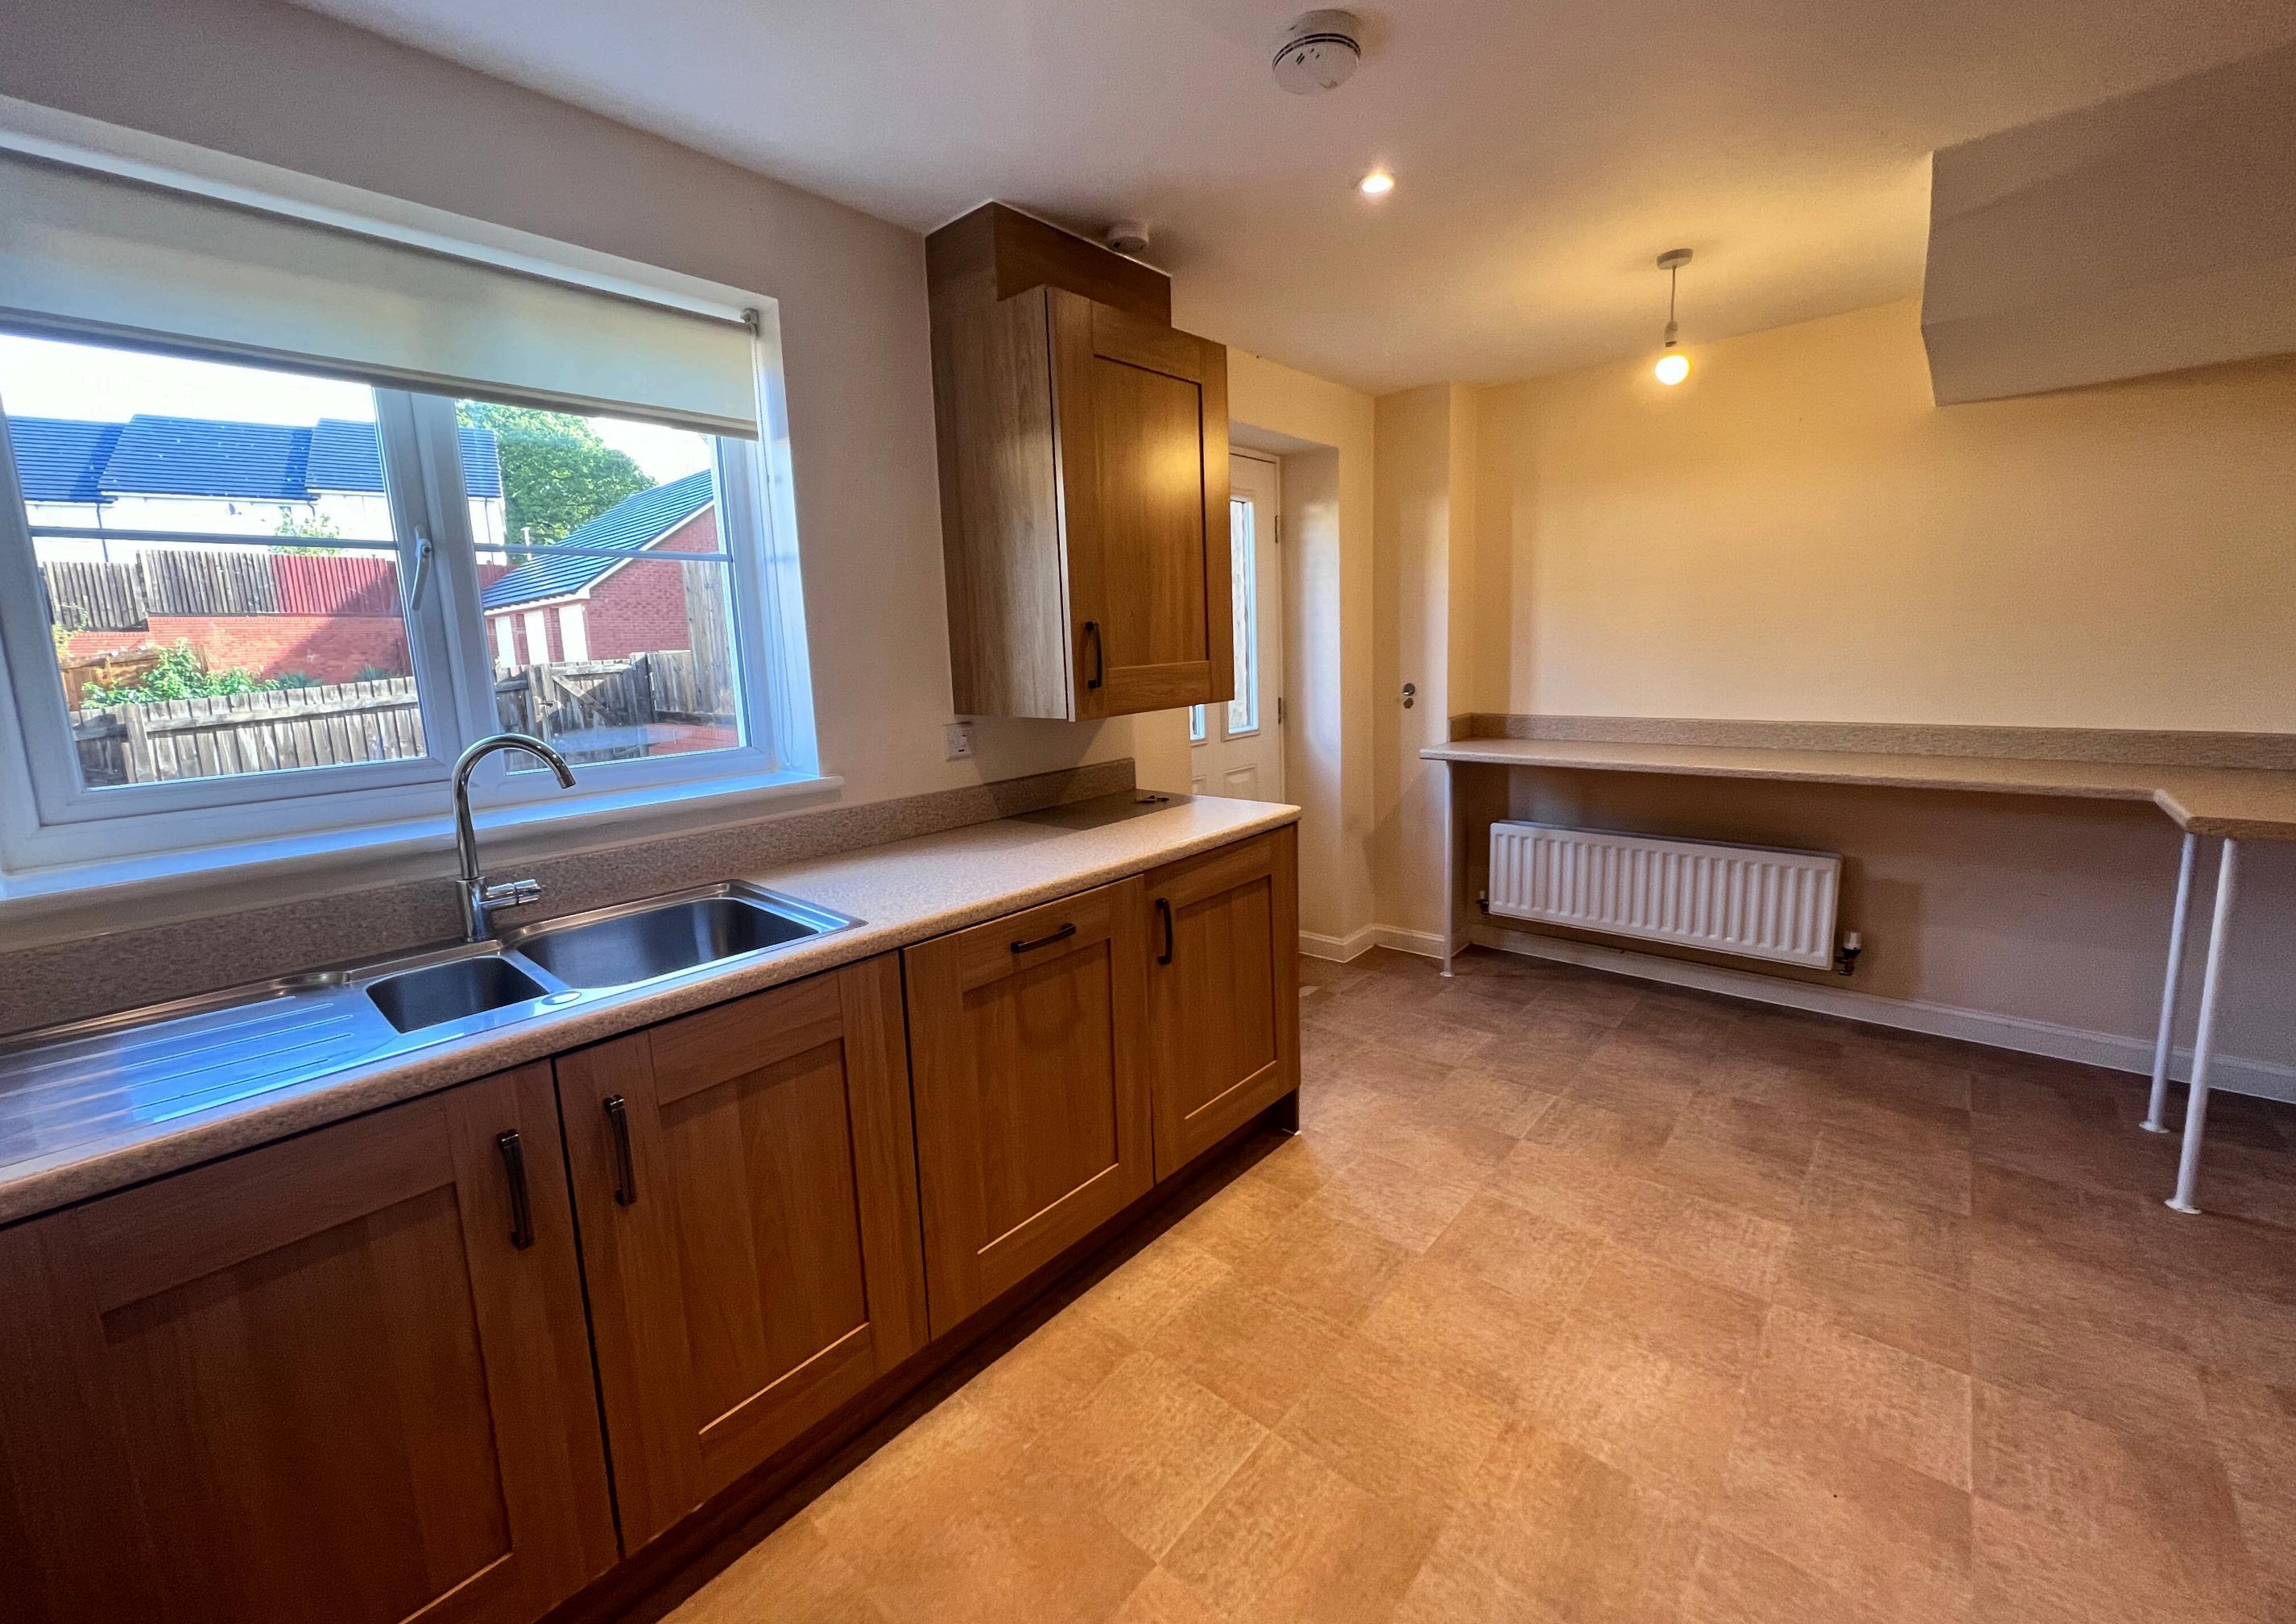

The KITCHEN/DINER sits to the rear and is a good size with an outlook over the rear garden. Fitted with a range of floor and wall mounted cupboards together with integrated gas hob, oven, fridge, freezer, dishwasher and washing machine.