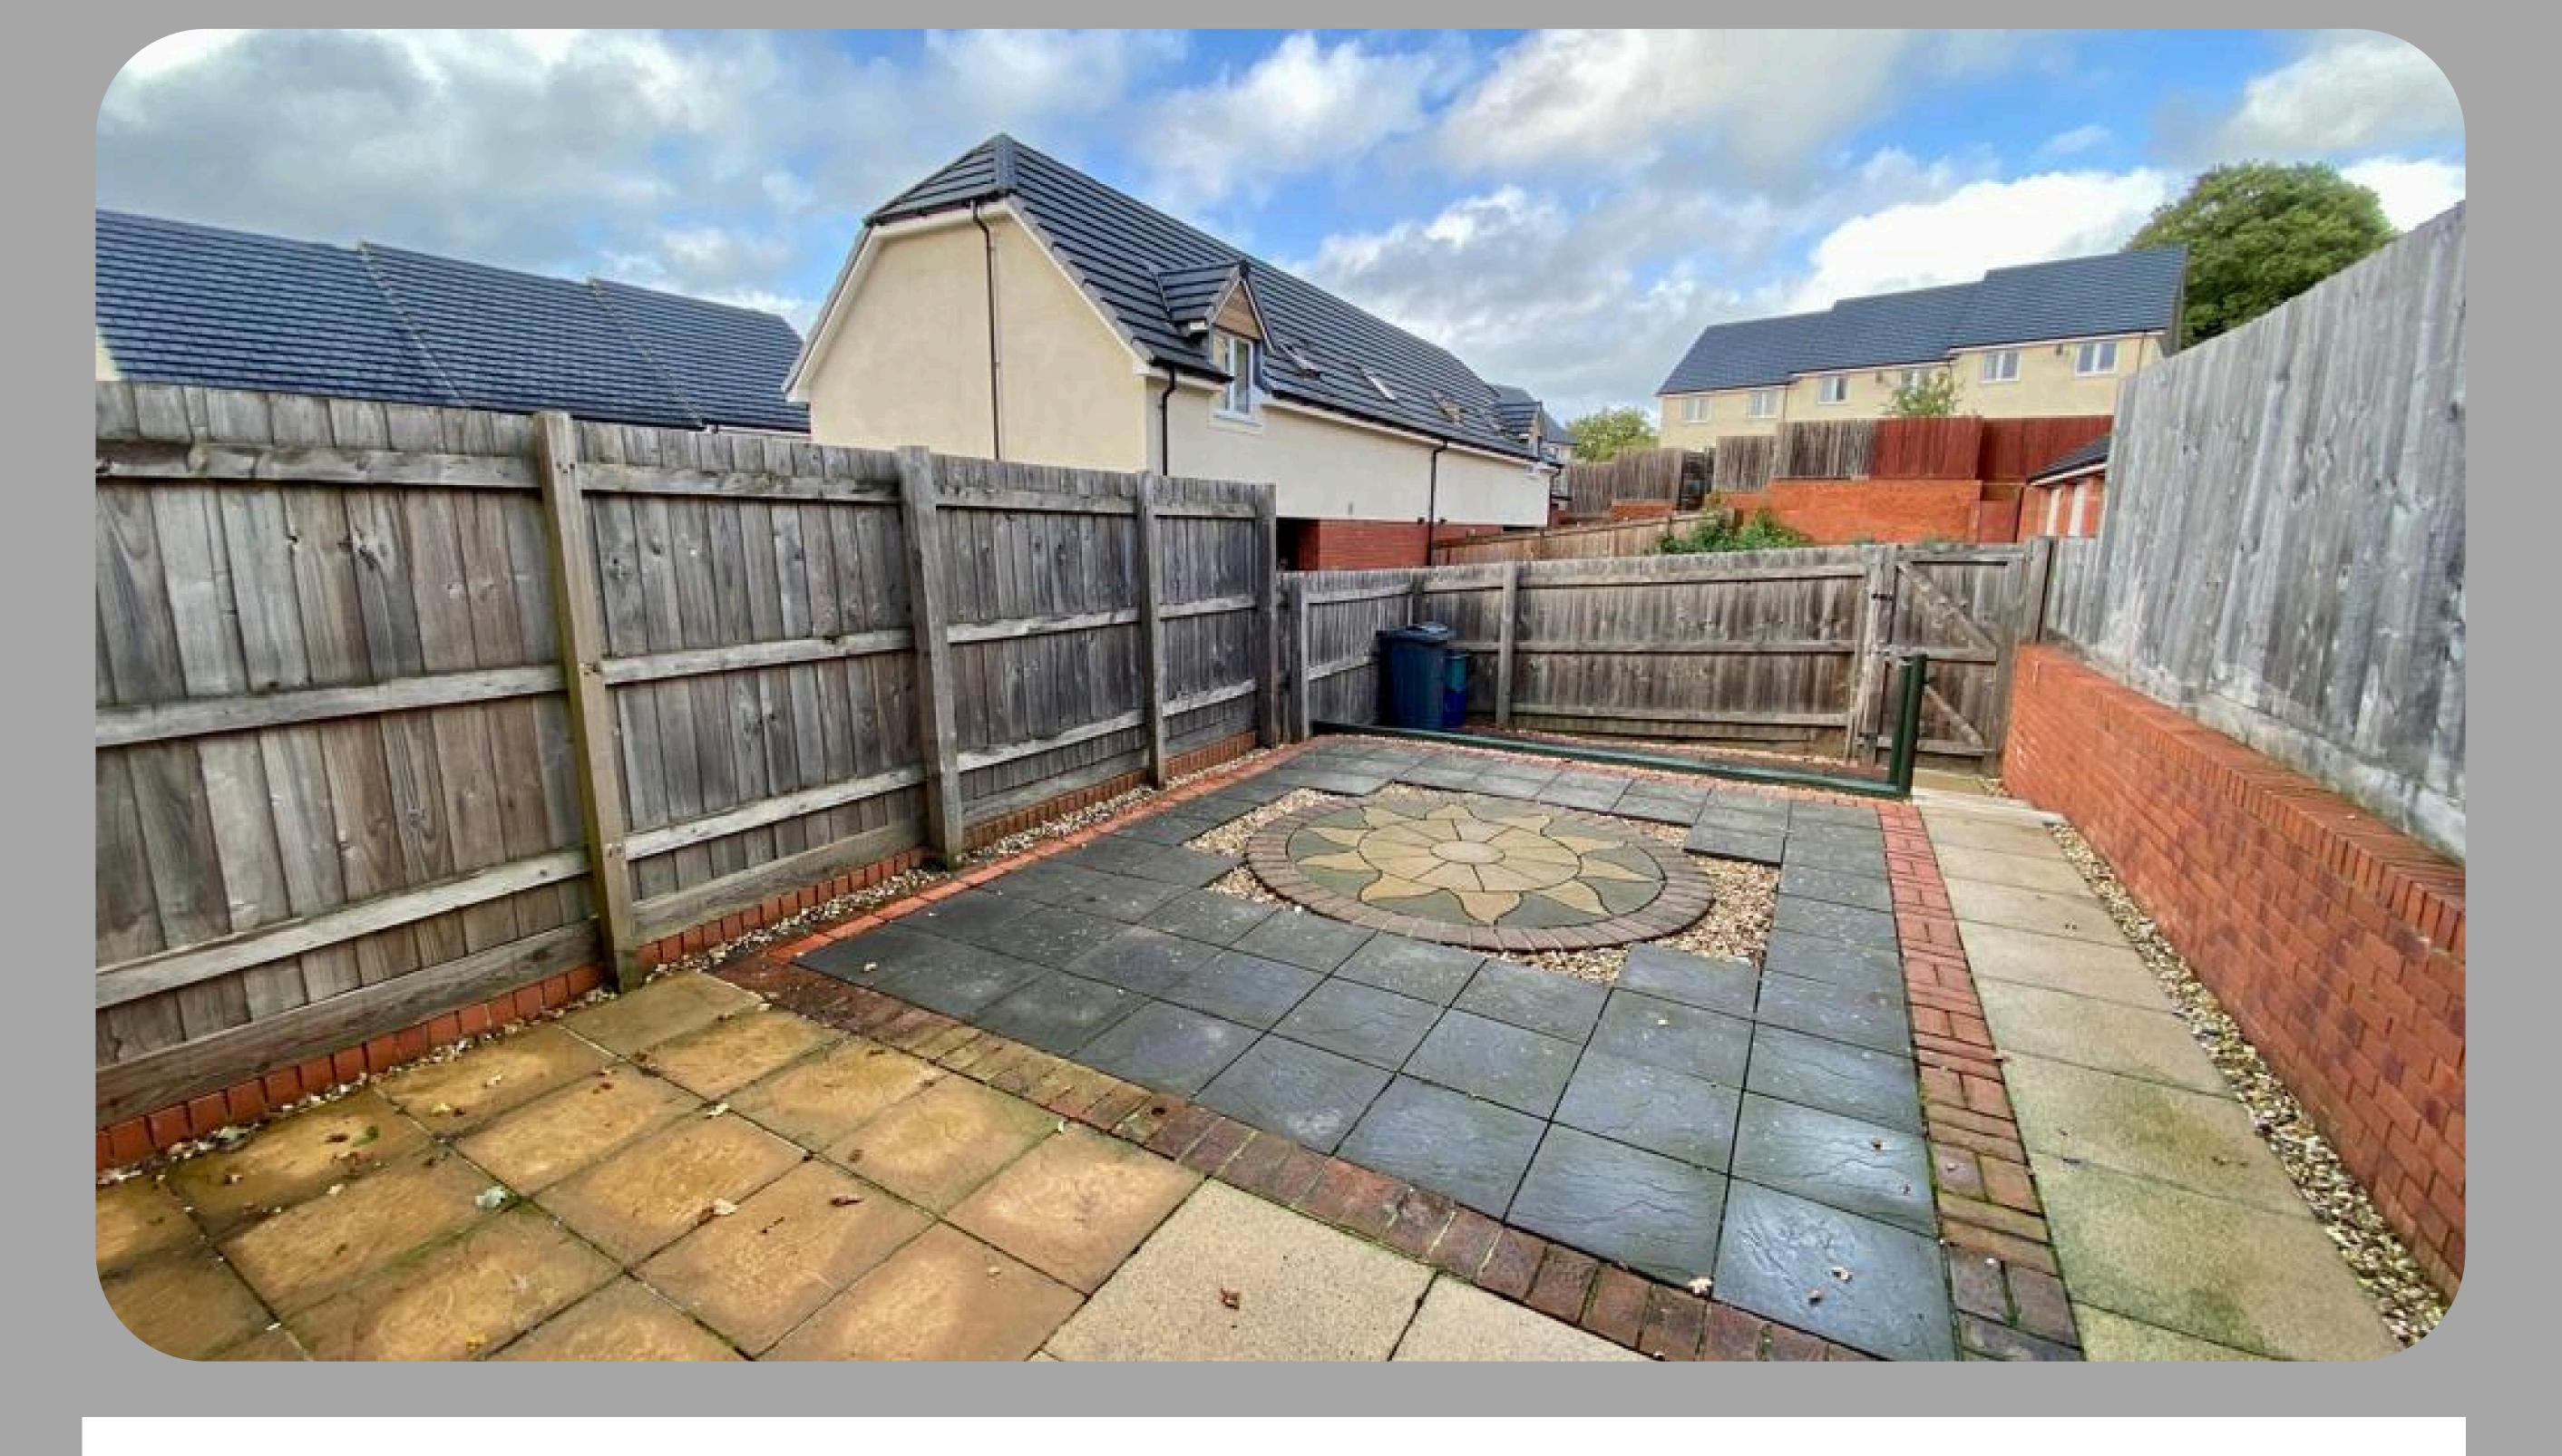

The bathroom is fitted with a panelled bath with shower over, wall hung wash basin and closed coupled WC. There is also a modesty glazed window and ceramic tiled flooring.

To the rear is a level, enclosed garden. There is decorative paving throughout to allow for ease of maintenance together with a cold water outside tap. A gate at the far end leads to the PARKING SPACE.