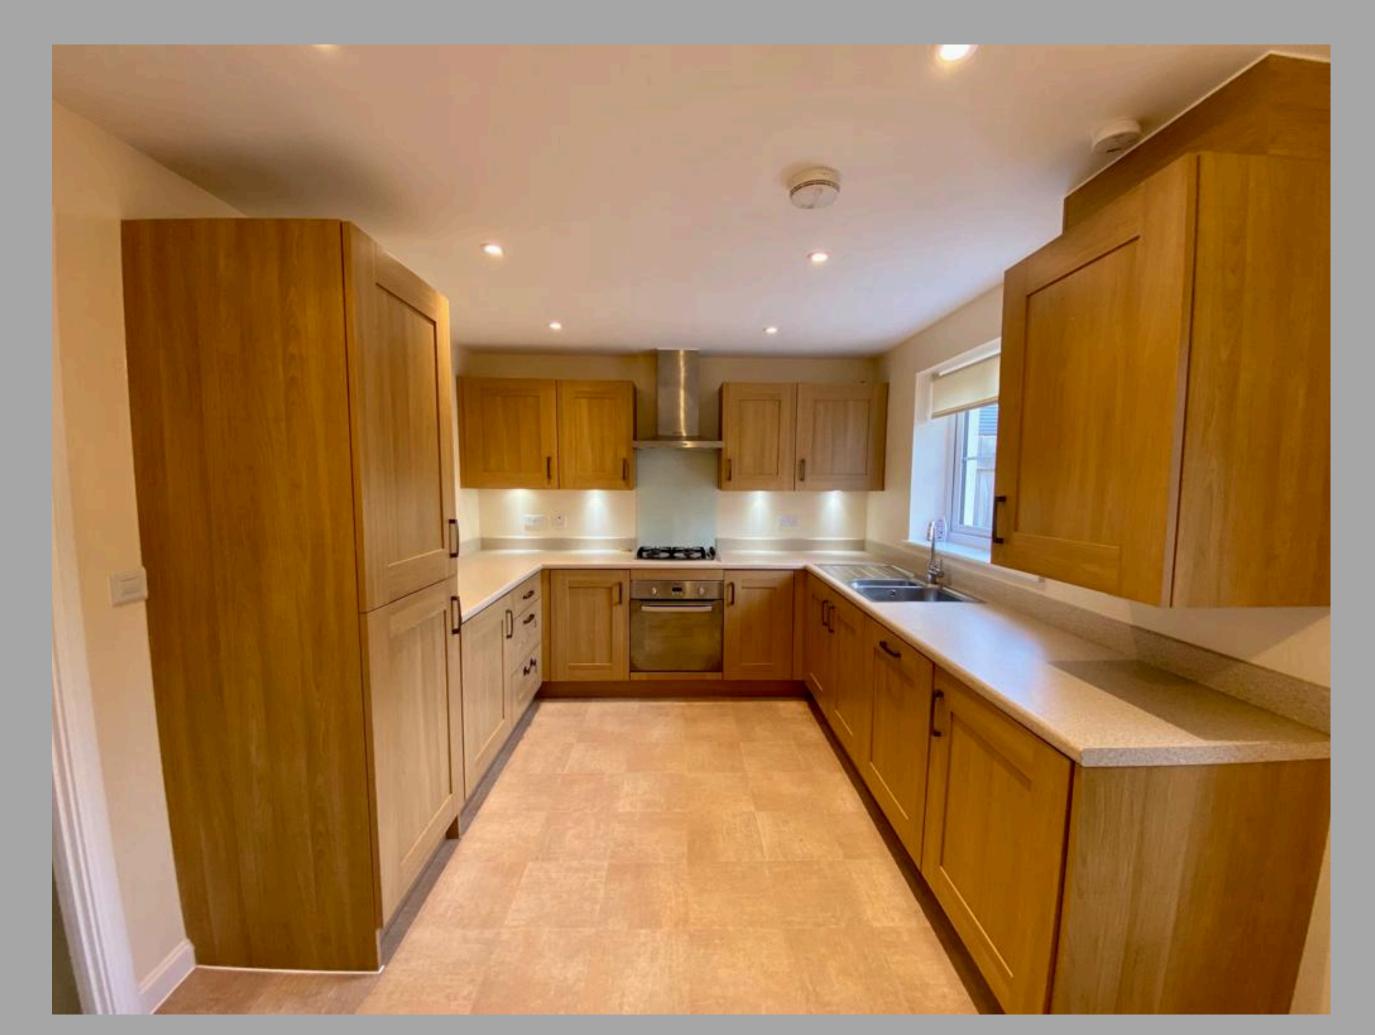

The KITCHEN/DINER sits to the rear and is a good size with an outlook over the rear garden. Fitted with a range of floor and wall mounted cupboards together with integrated gas hob, oven, fridge, freezer, dishwasher and washing machine.