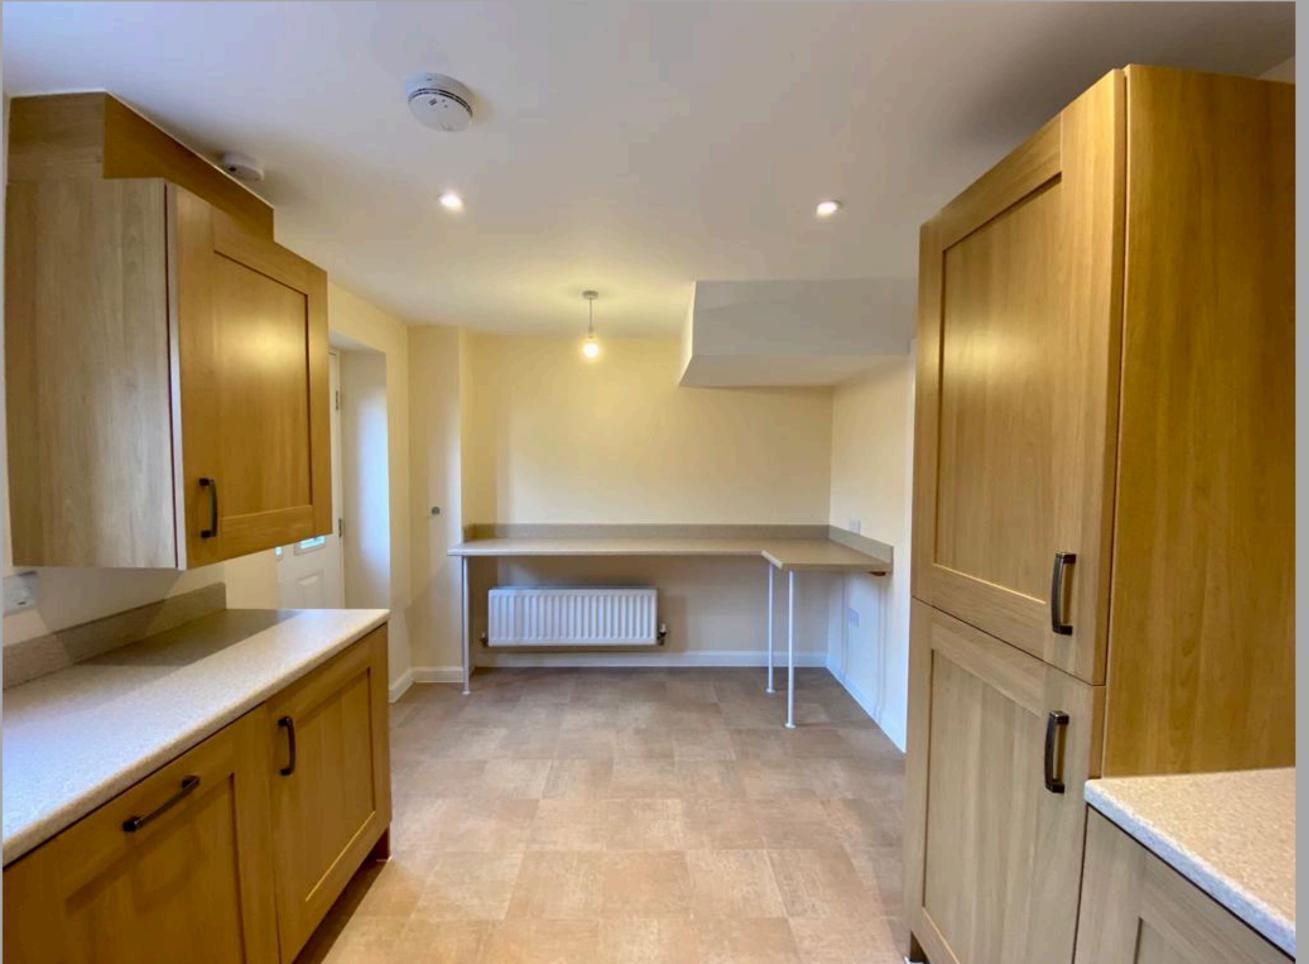

THE TEIGN VALLEY OFFICE

TEL: 01626 852666

HELLO@SAWDYEANDHARRIS.CO.UK
WWW.SAWDYEANDHARRIS.CO.UK

An up together and well presented mid-terrace two bedroom house in a private culde-sac position with a lovely outlook. The front door leads you in to the inner hallway with CLOAKROOM off to one side. Head through to the LOUNGE which is a good size with storage off and stairs to the first floor.

The KITCHEN/DINER sits to the rear and is a good size with an outlook over the rear garden. Fitted with a range of floor and wall mounted cupboards together with integrated gas hob, oven, fridge, freezer, dishwasher and washing machine.