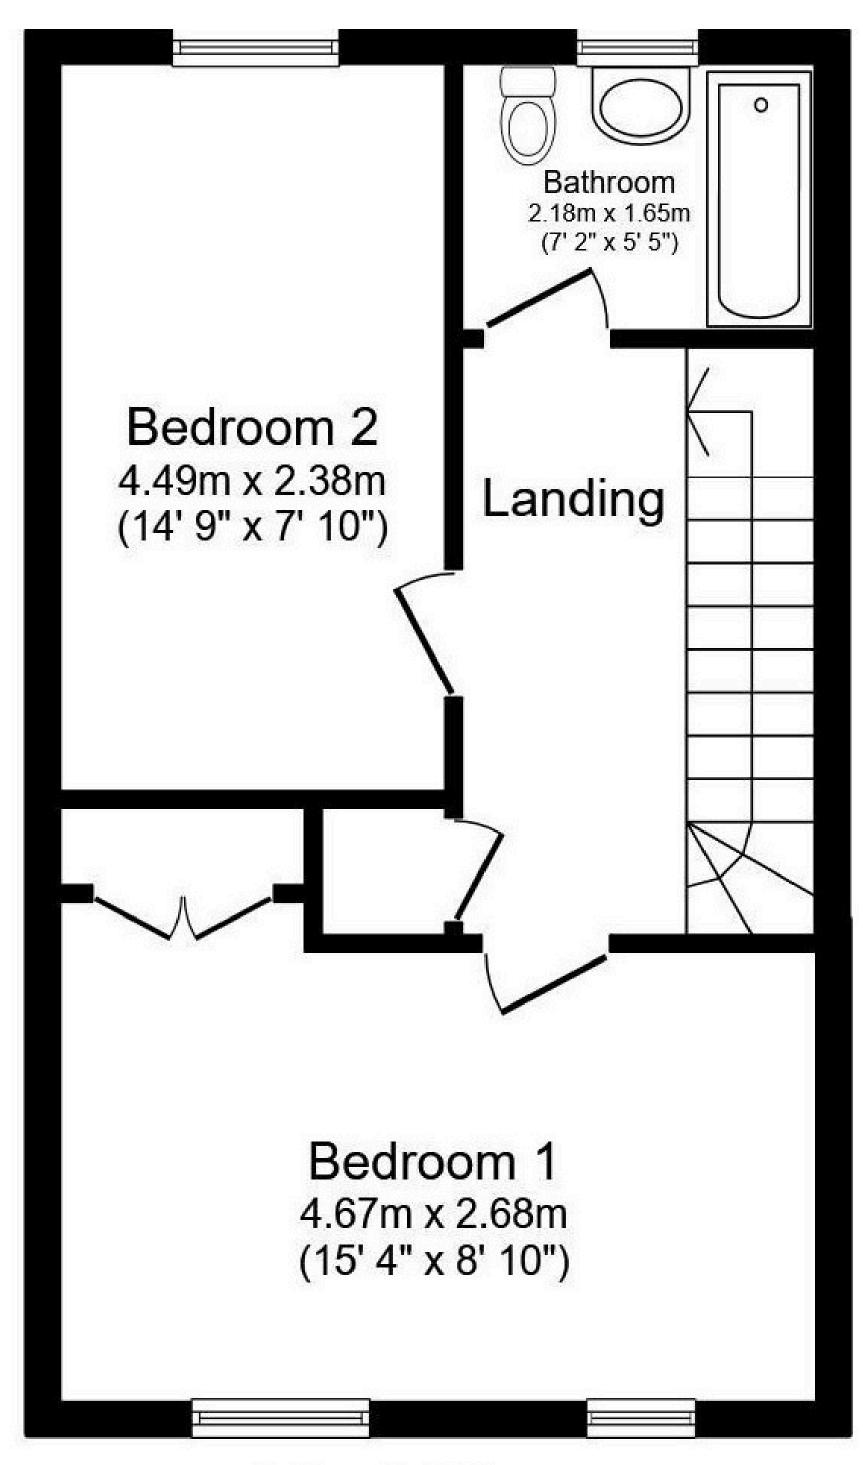

## Floorplans

**Ground Floor** 

**First Floor** 

Total floor area 77.1 sq.m. (830 sq.ft.) approx