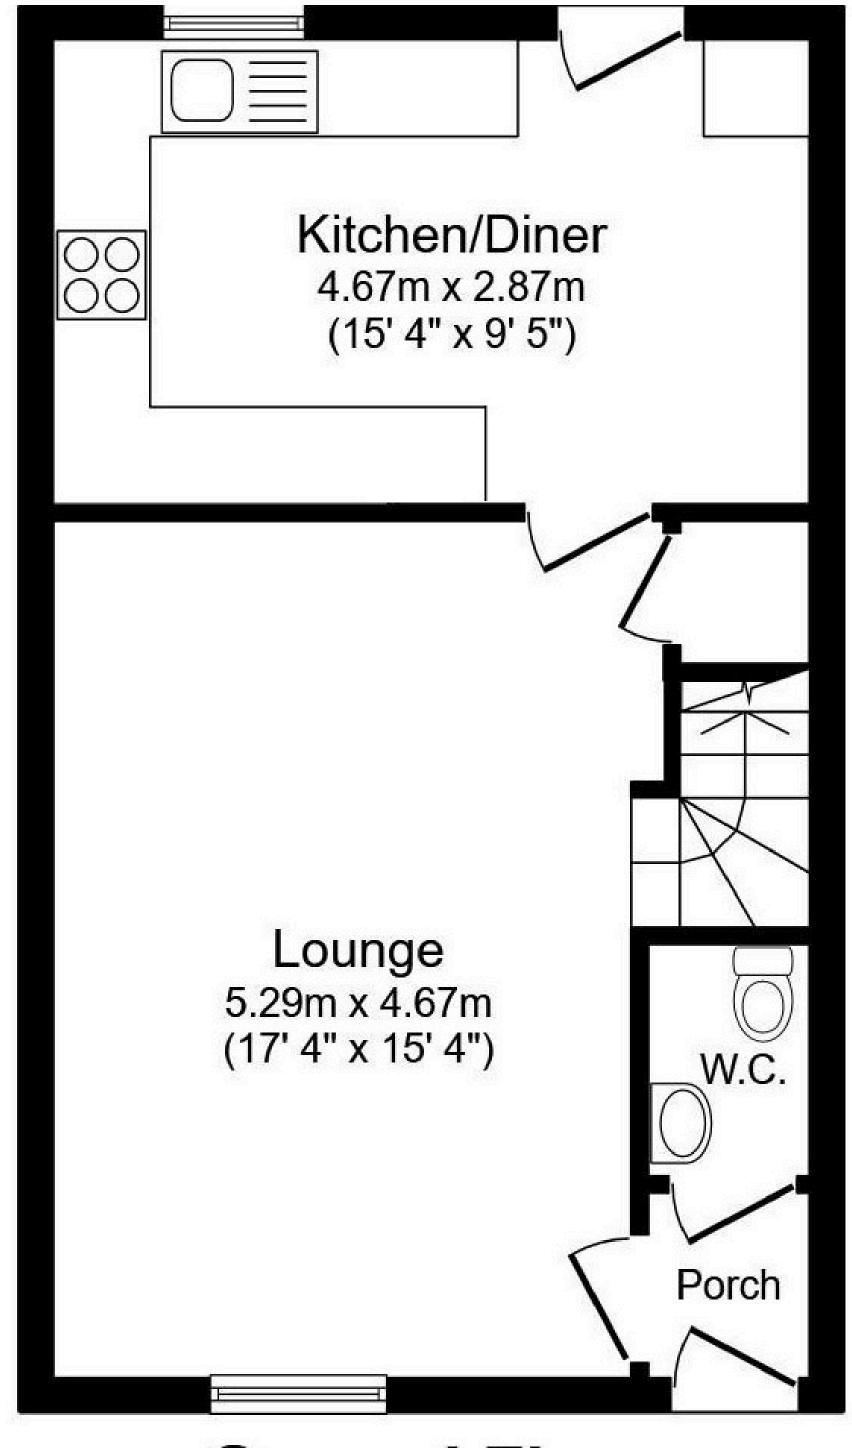

## Floorplans

**Ground Floor** 

**First Floor** 

Total floor area 77.1 sq.m. (830 sq.ft.) approx