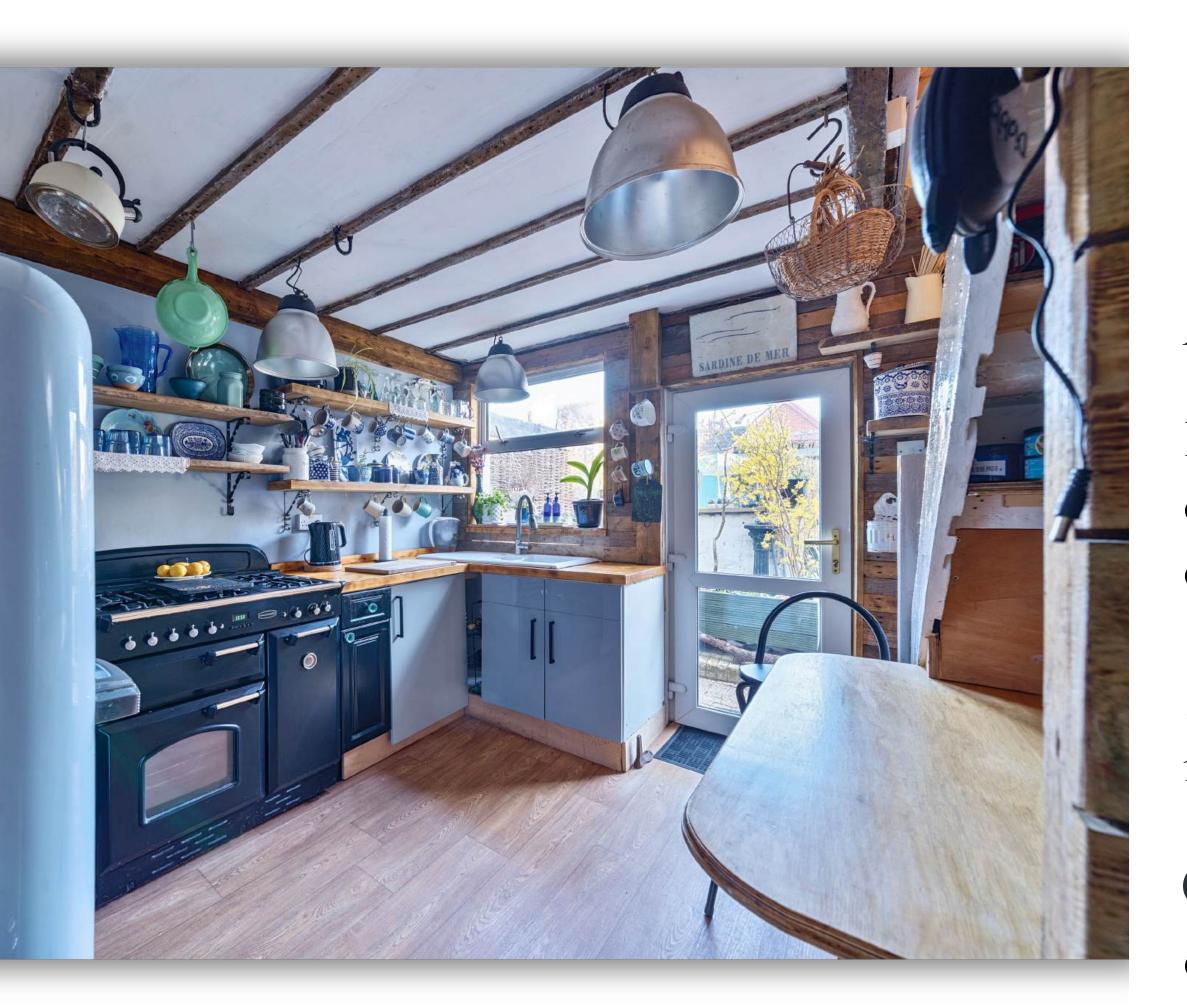

### **SAWDYE & HARRIS** THE TEIGN VALLEY OFFICE

01626 852666 HELLO@SAWDYEANDHARRIS.CO.UK

Your attention is drawn to the Important Notice on the last page of the text

Jep inside...

This welcoming cottage kitchen is full of character, with traditional units, open shelving, and exposed wood beams. A glazed door opens directly to the garden, filling the space with natural light and creating a lovely indoor-outdoor feel. Compact but well-designed, it's a practical and homely spot — perfect for everything from morning coffees to evening meals.