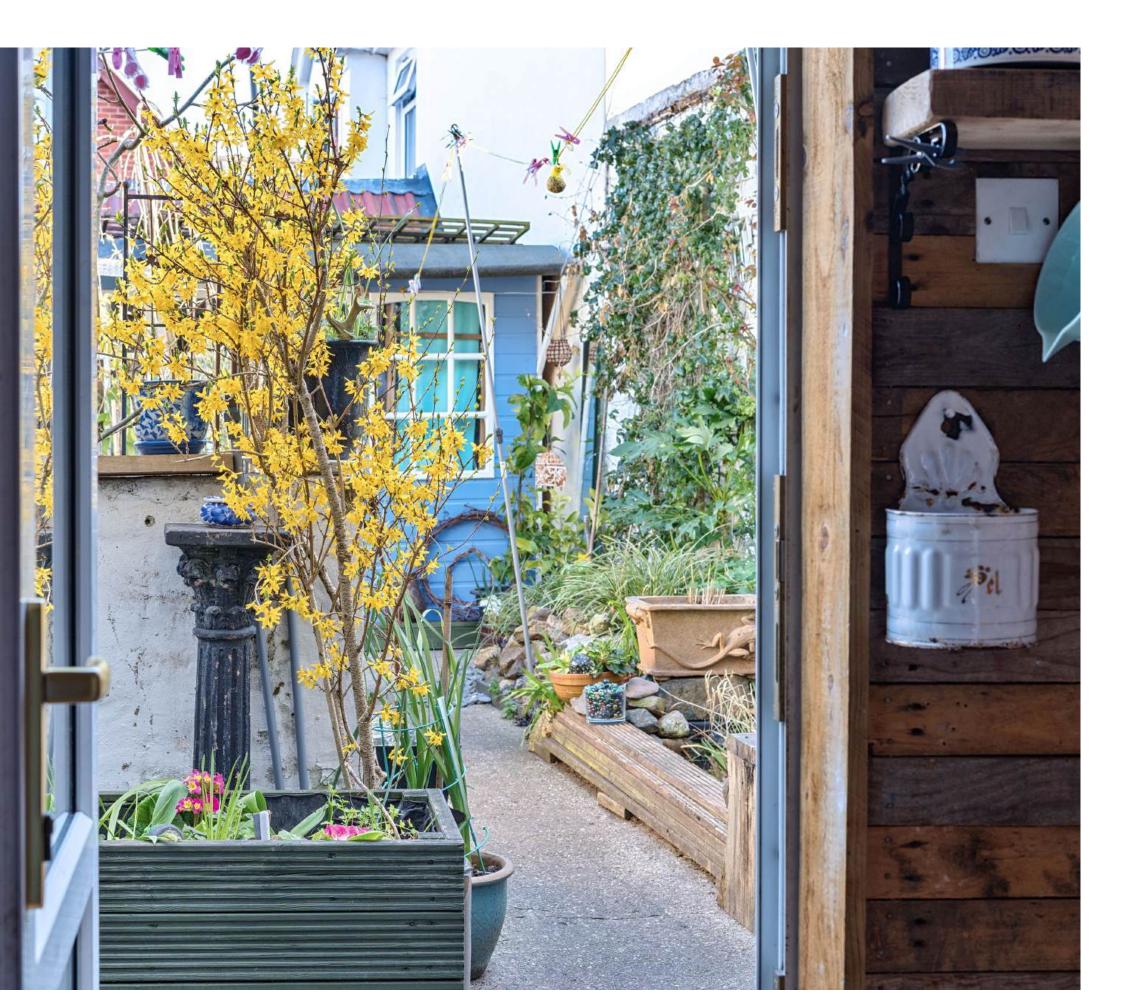

Pretty and well-kept, the rear garden offers a peaceful escape with space to relax, dine, or potter with plants. The garden is walled and therefore safe for pets and children. There's a useful storage shed, a pretty summerhouse and rear access, making it both practical and private. It's the perfect outdoor haven to enjoy the village setting.