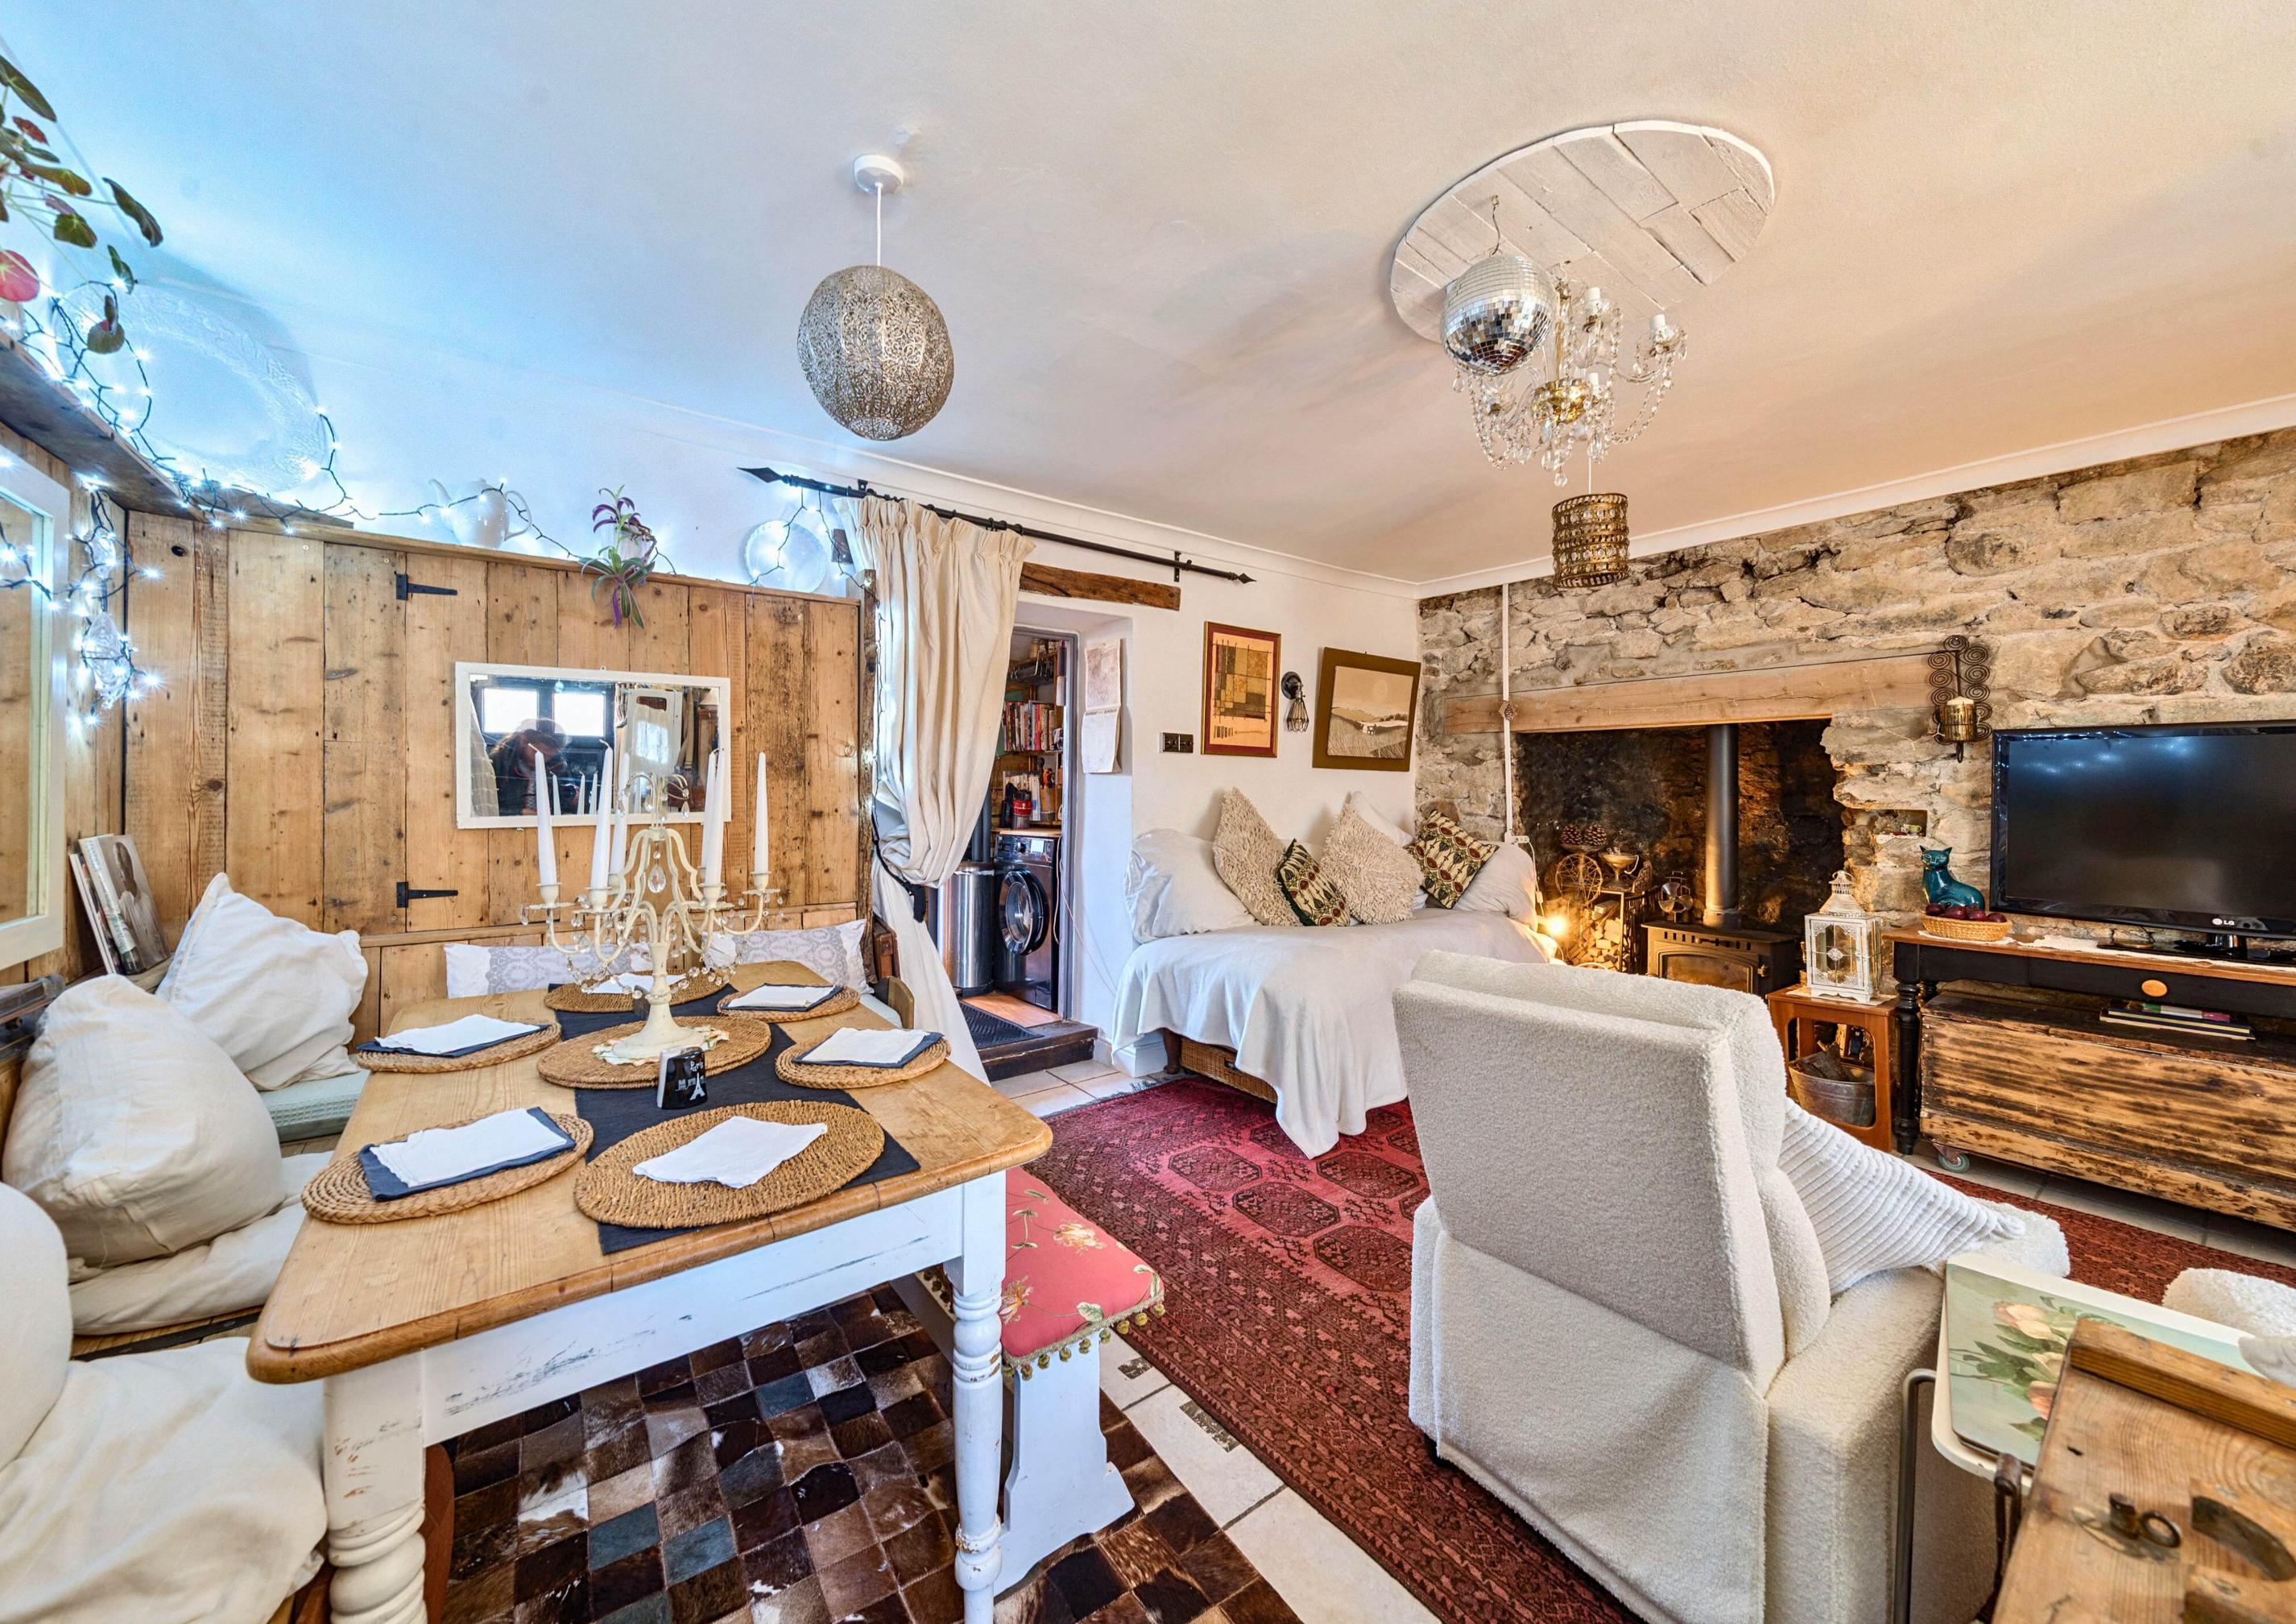

The LOUNGE offers a cosy and characterful space, centred around a charming woodburning stove — perfect for curling up on colder evenings. Exposed beams and soft natural light add to the warmth and homely feel. Whether it's a quiet night in or a catch-up with friends, this room offers comfort and charm in equal measure.