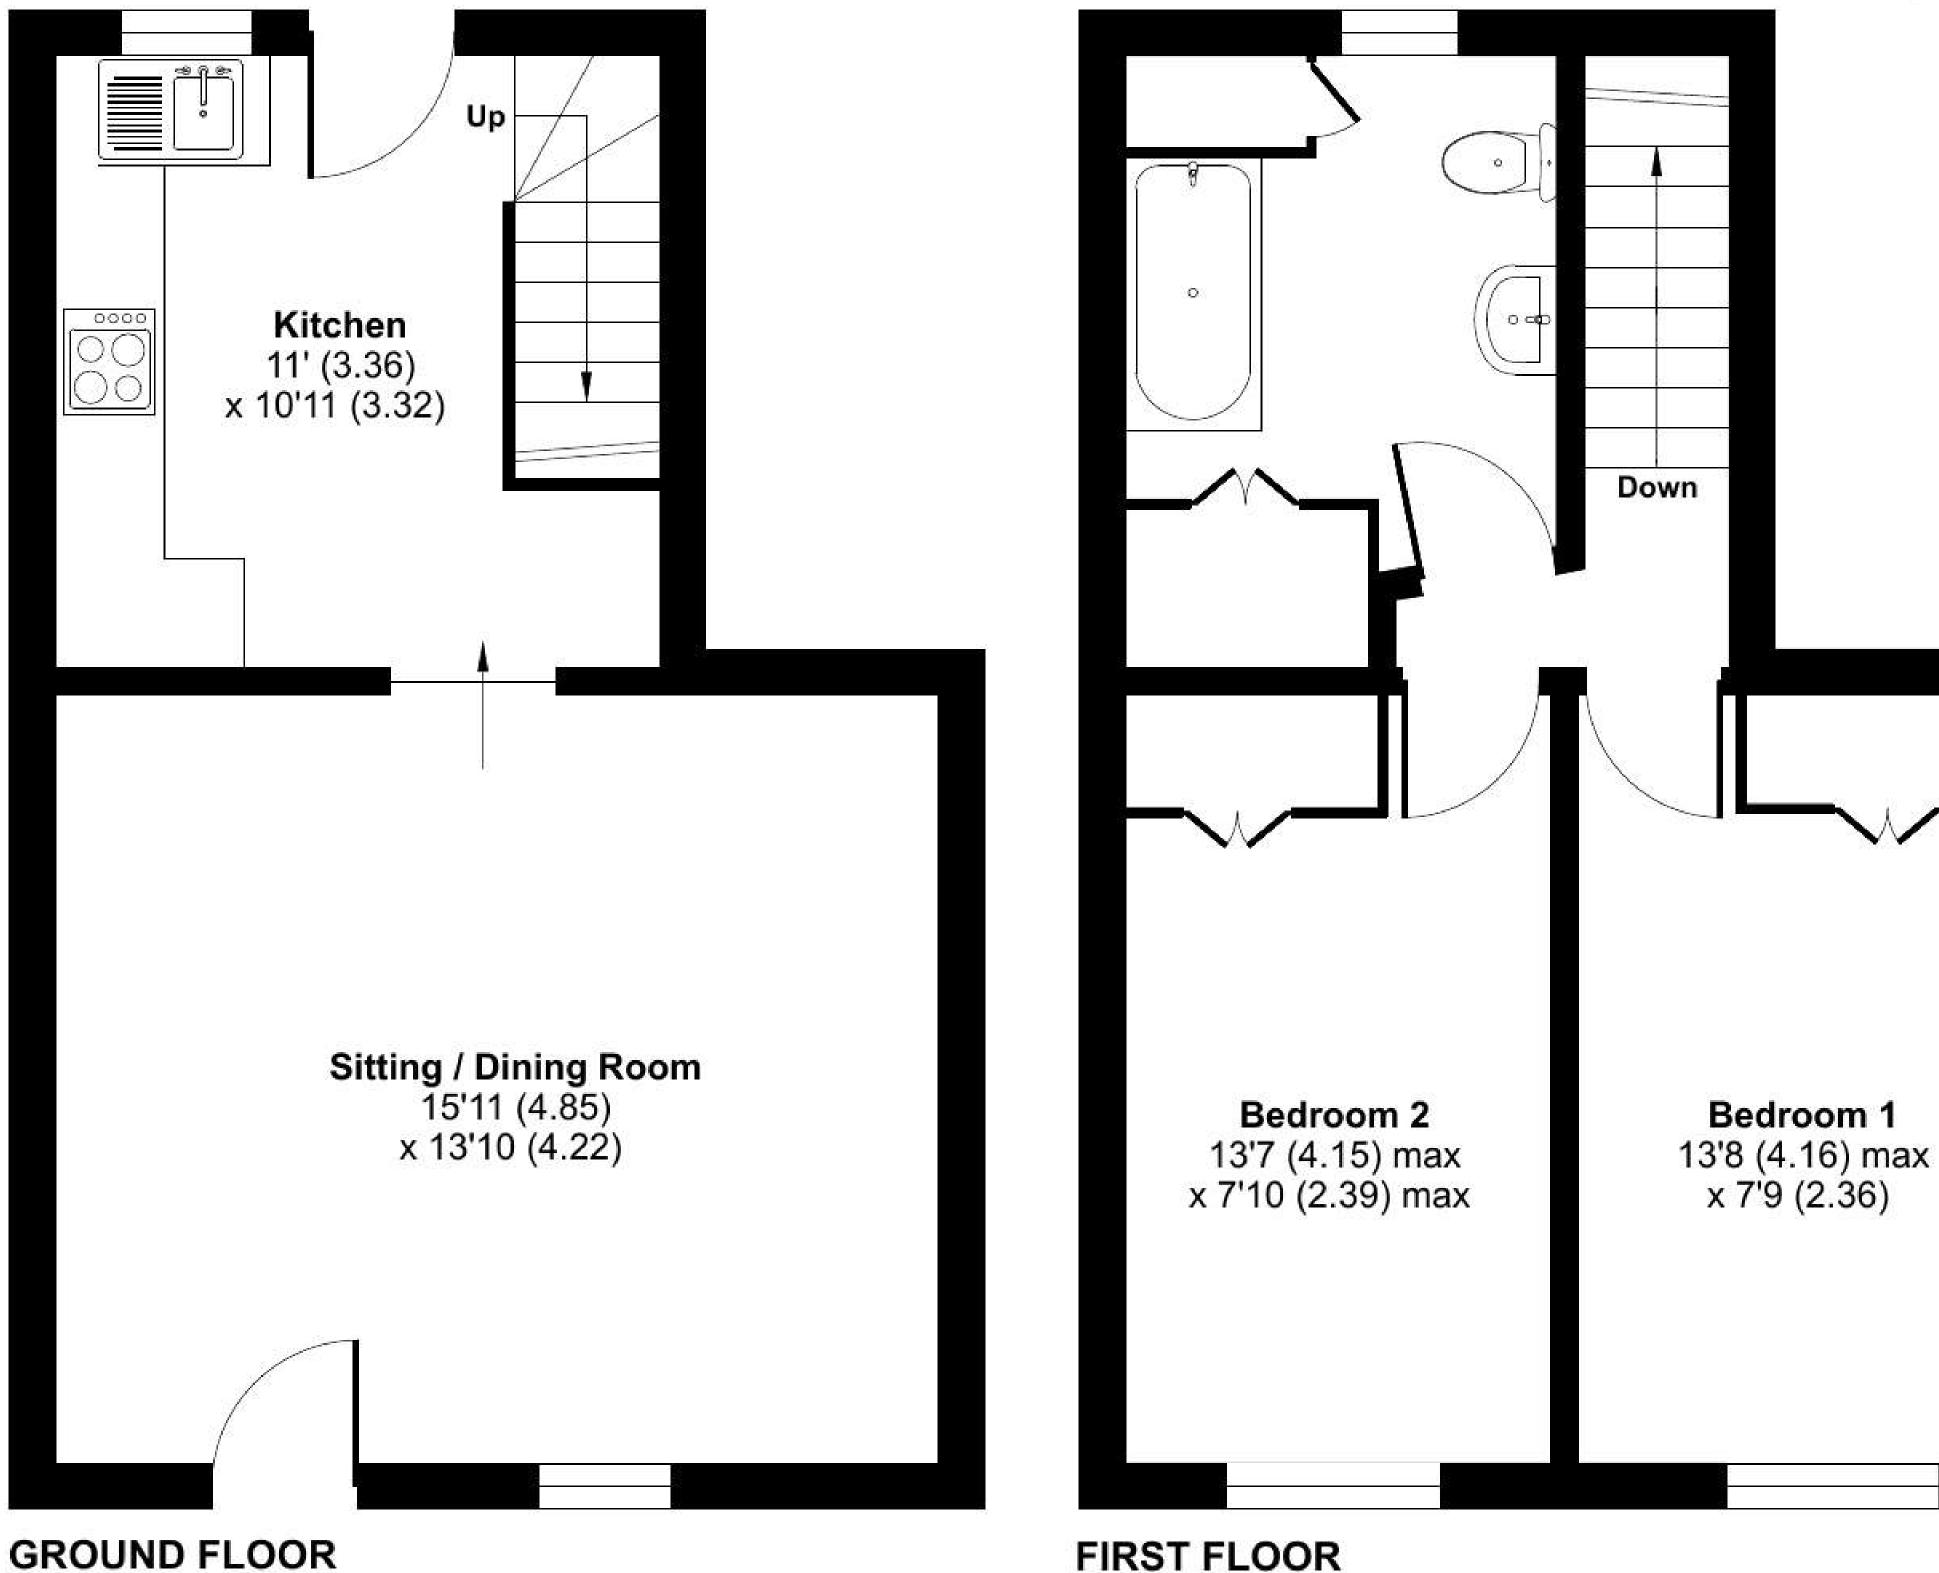

## Vallance Cottages, Chudleigh Knighton, Chudleigh, Newton Abbot, TQ13

Floor plan produced in accordance with RICS Property Measurement 2nd Edition, Incorporating International Property Measurement Standards (IPMS2 Residential). ©nichecom 2025. Produced for Sawdye & Harris (Land and Estate Agents) Limited OTM. REF: 1268996

### **FIRST FLOOR**