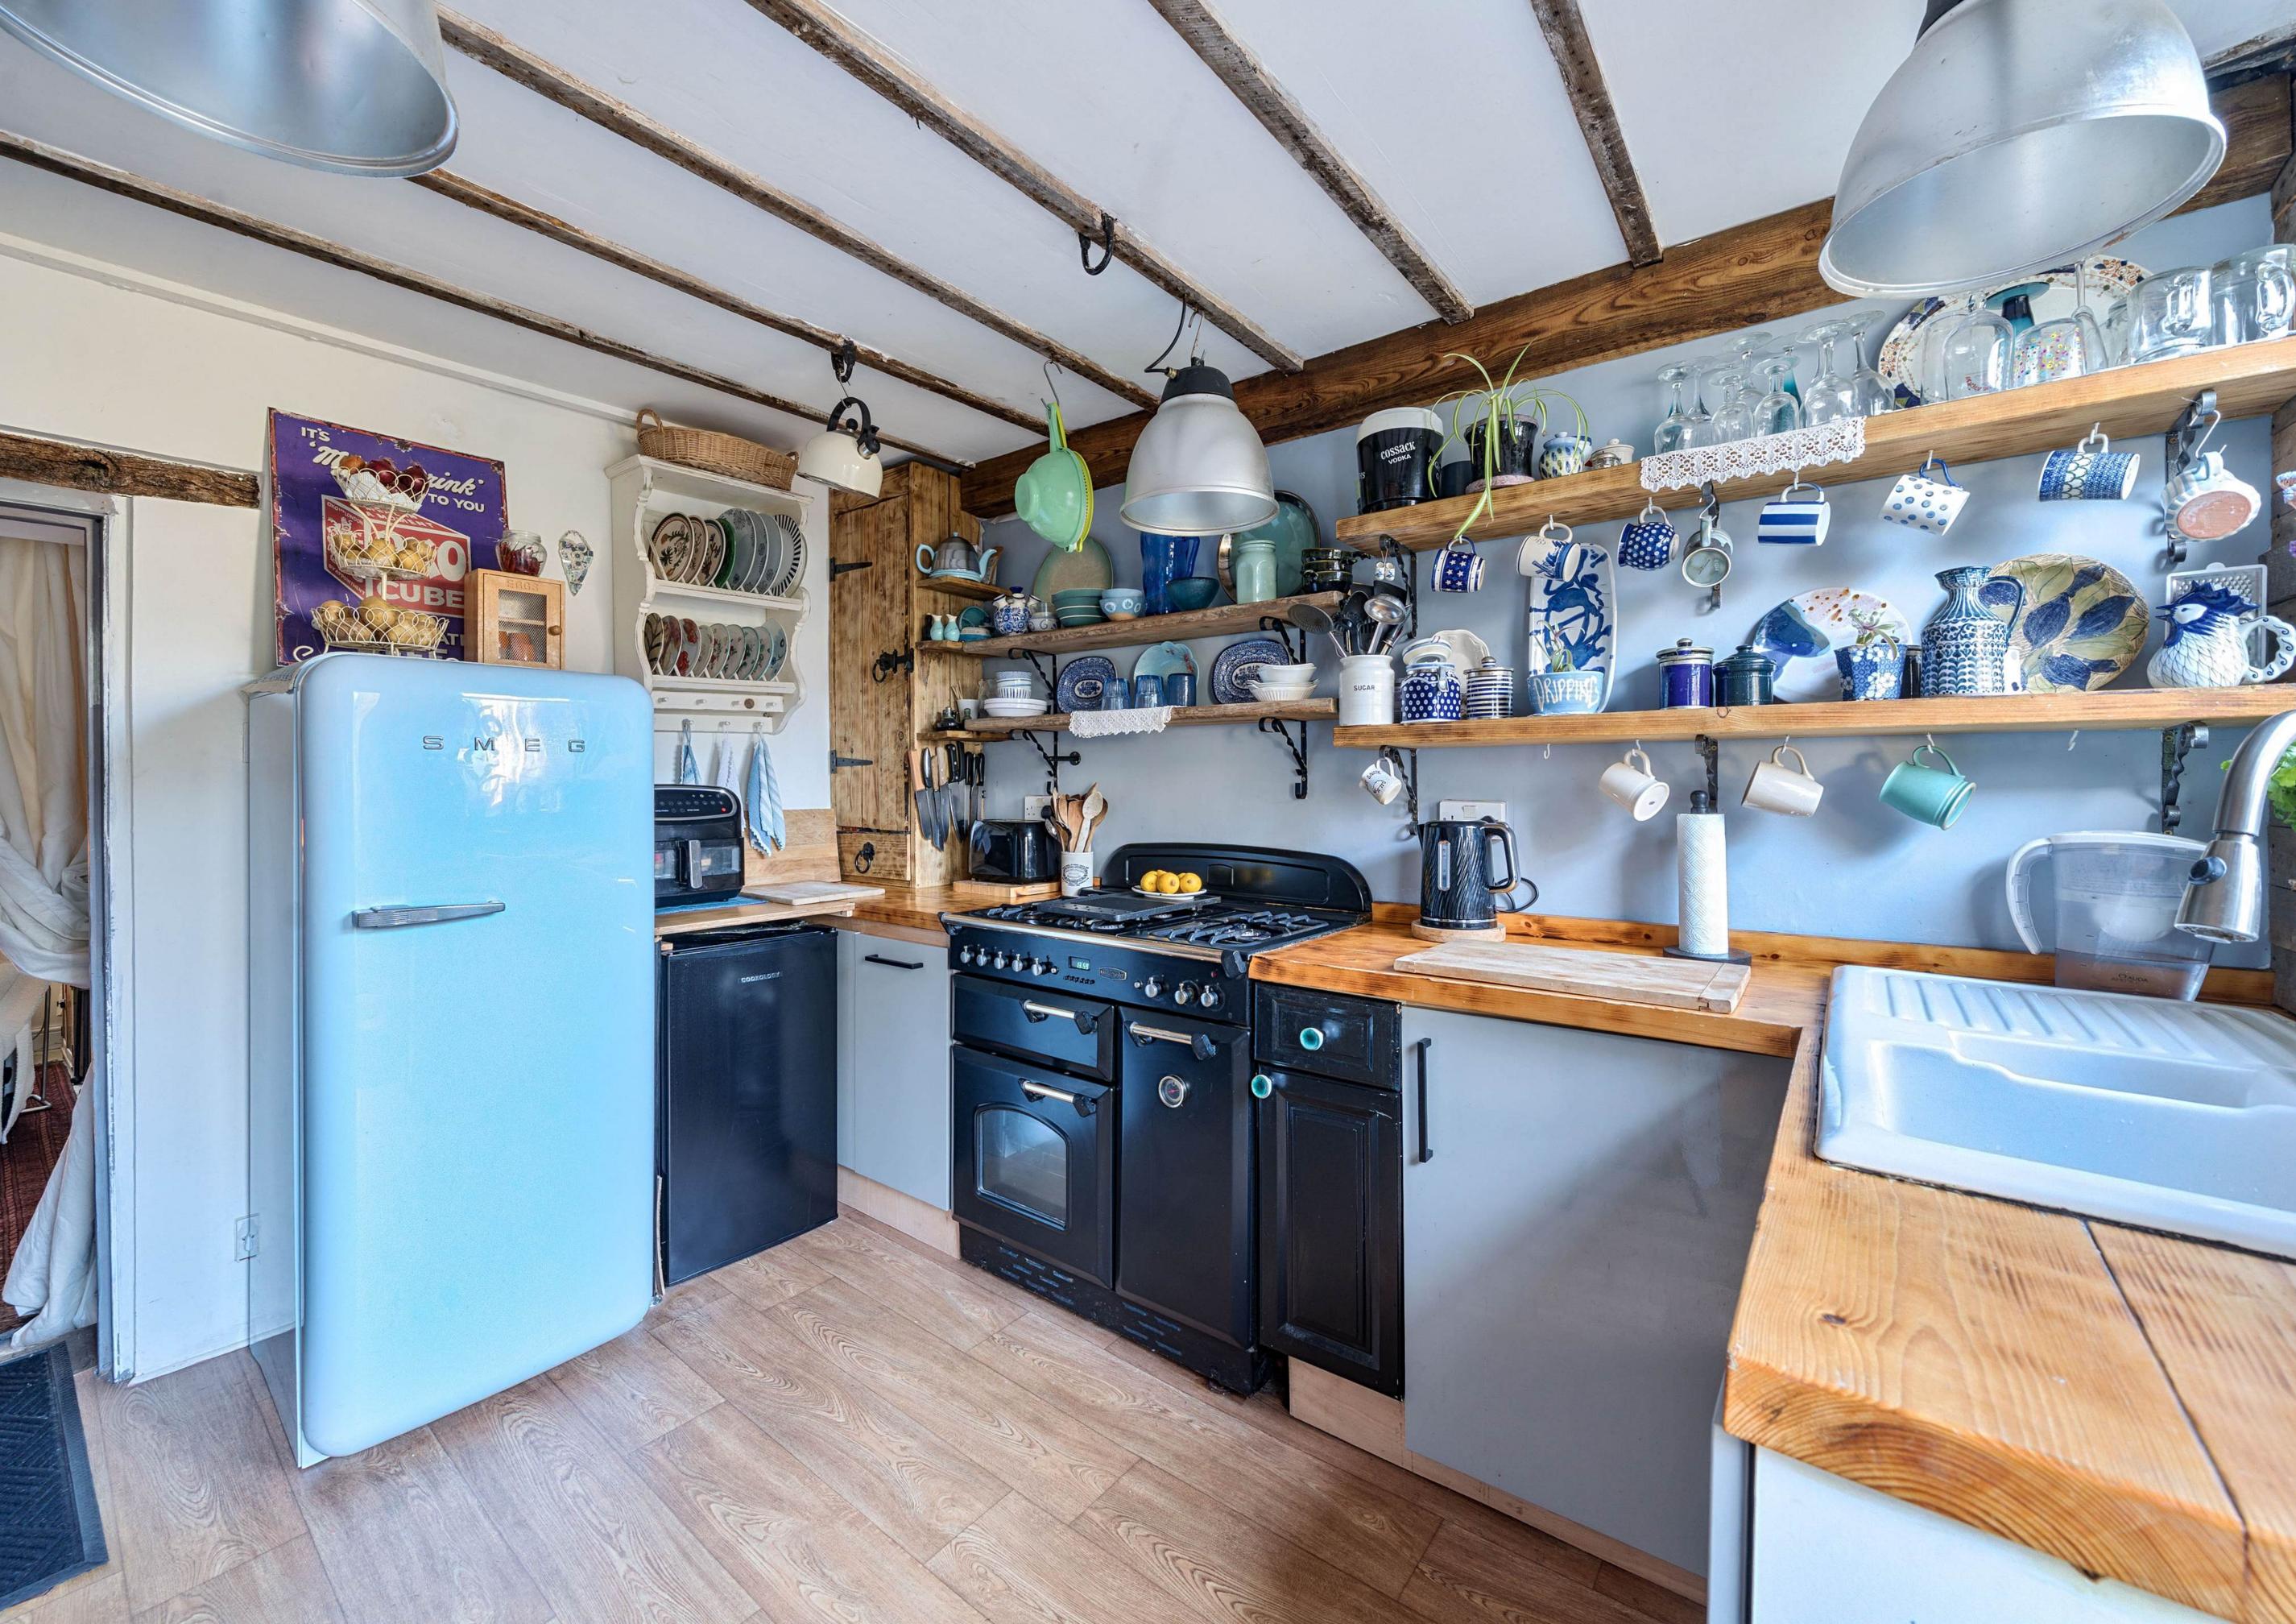

### **SAWDYE & HARRIS** THE TEIGN VALLEY OFFICE

01626 852666 HELLO@SAWDYEANDHARRIS.CO.UK

Your attention is drawn to the Important Notice on the last page of the text

Jep inside...

This welcoming cottage kitchen is full of character, with traditional units, open shelving, and exposed wood beams. A glazed door opens directly to the garden, filling the space with natural light and creating a lovely indoor-outdoor feel. Compact but well-designed, it's a practical and homely spot — perfect for everything from morning coffees to evening meals.