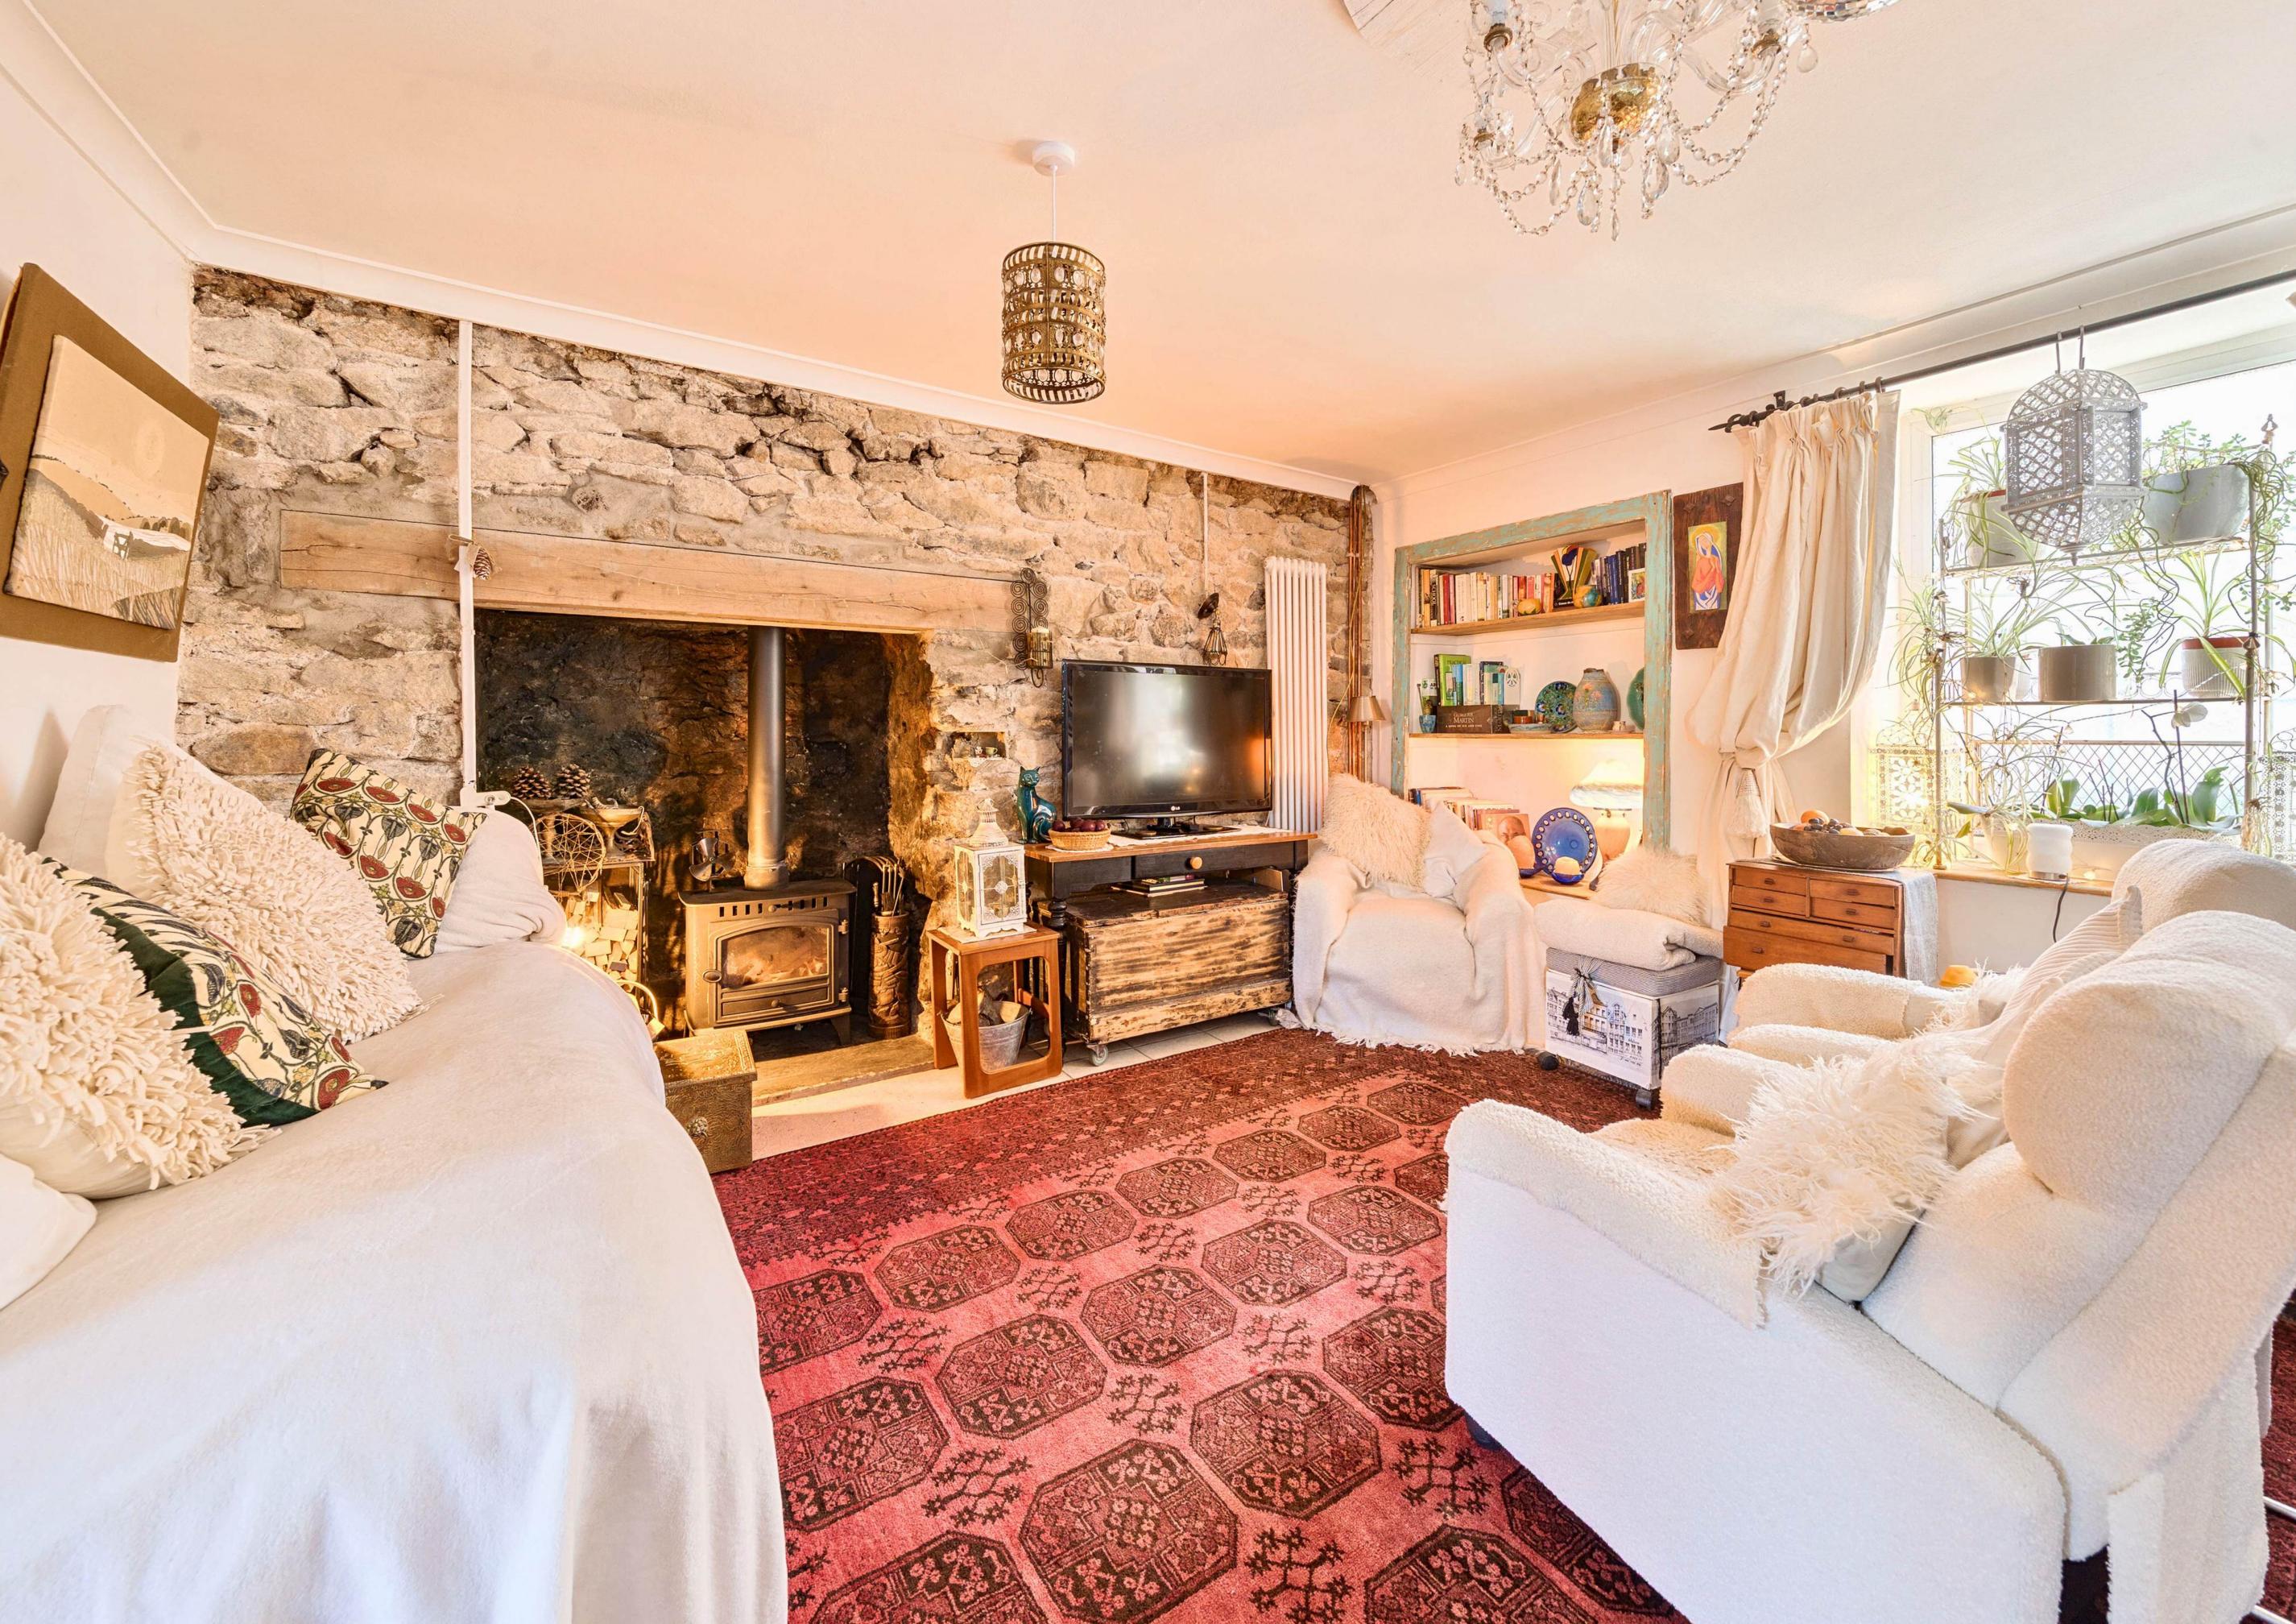

The LOUNGE offers a cosy and characterful space, centred around a charming woodburning stove — perfect for curling up on colder evenings. Exposed beams and soft natural light add to the warmth and homely feel. Whether it's a quiet night in or a catch-up with friends, this room offers comfort and charm in equal measure.