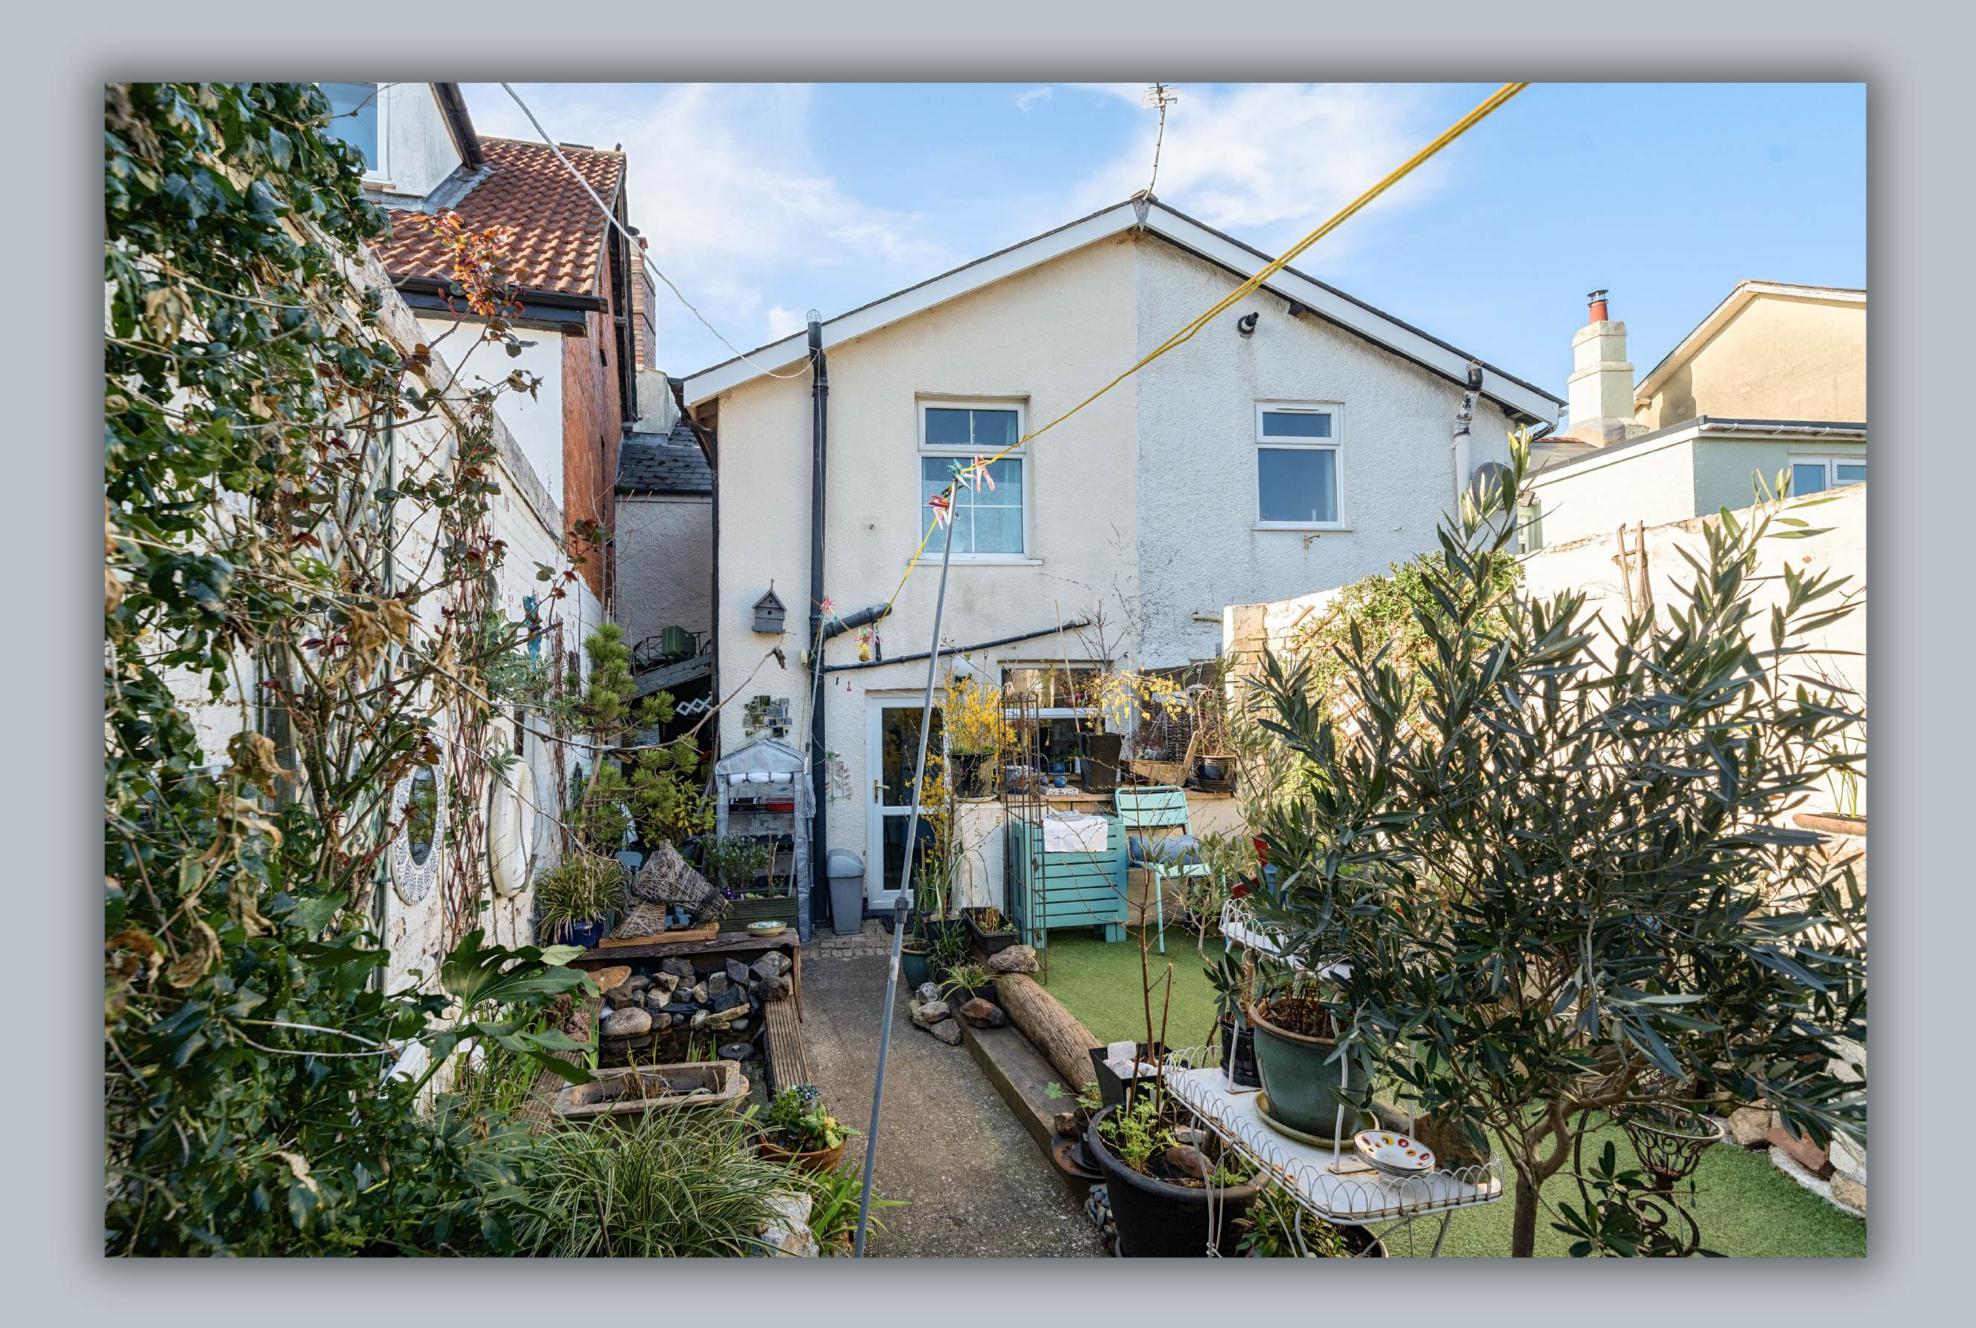

Pretty and well-kept, the rear garden offers a peaceful escape with space to relax, dine, or potter with plants. The garden is walled and therefore safe for pets and children. There's a useful storage shed, a pretty summerhouse and rear access, making it both practical and private. It's the perfect outdoor haven to enjoy the village setting.