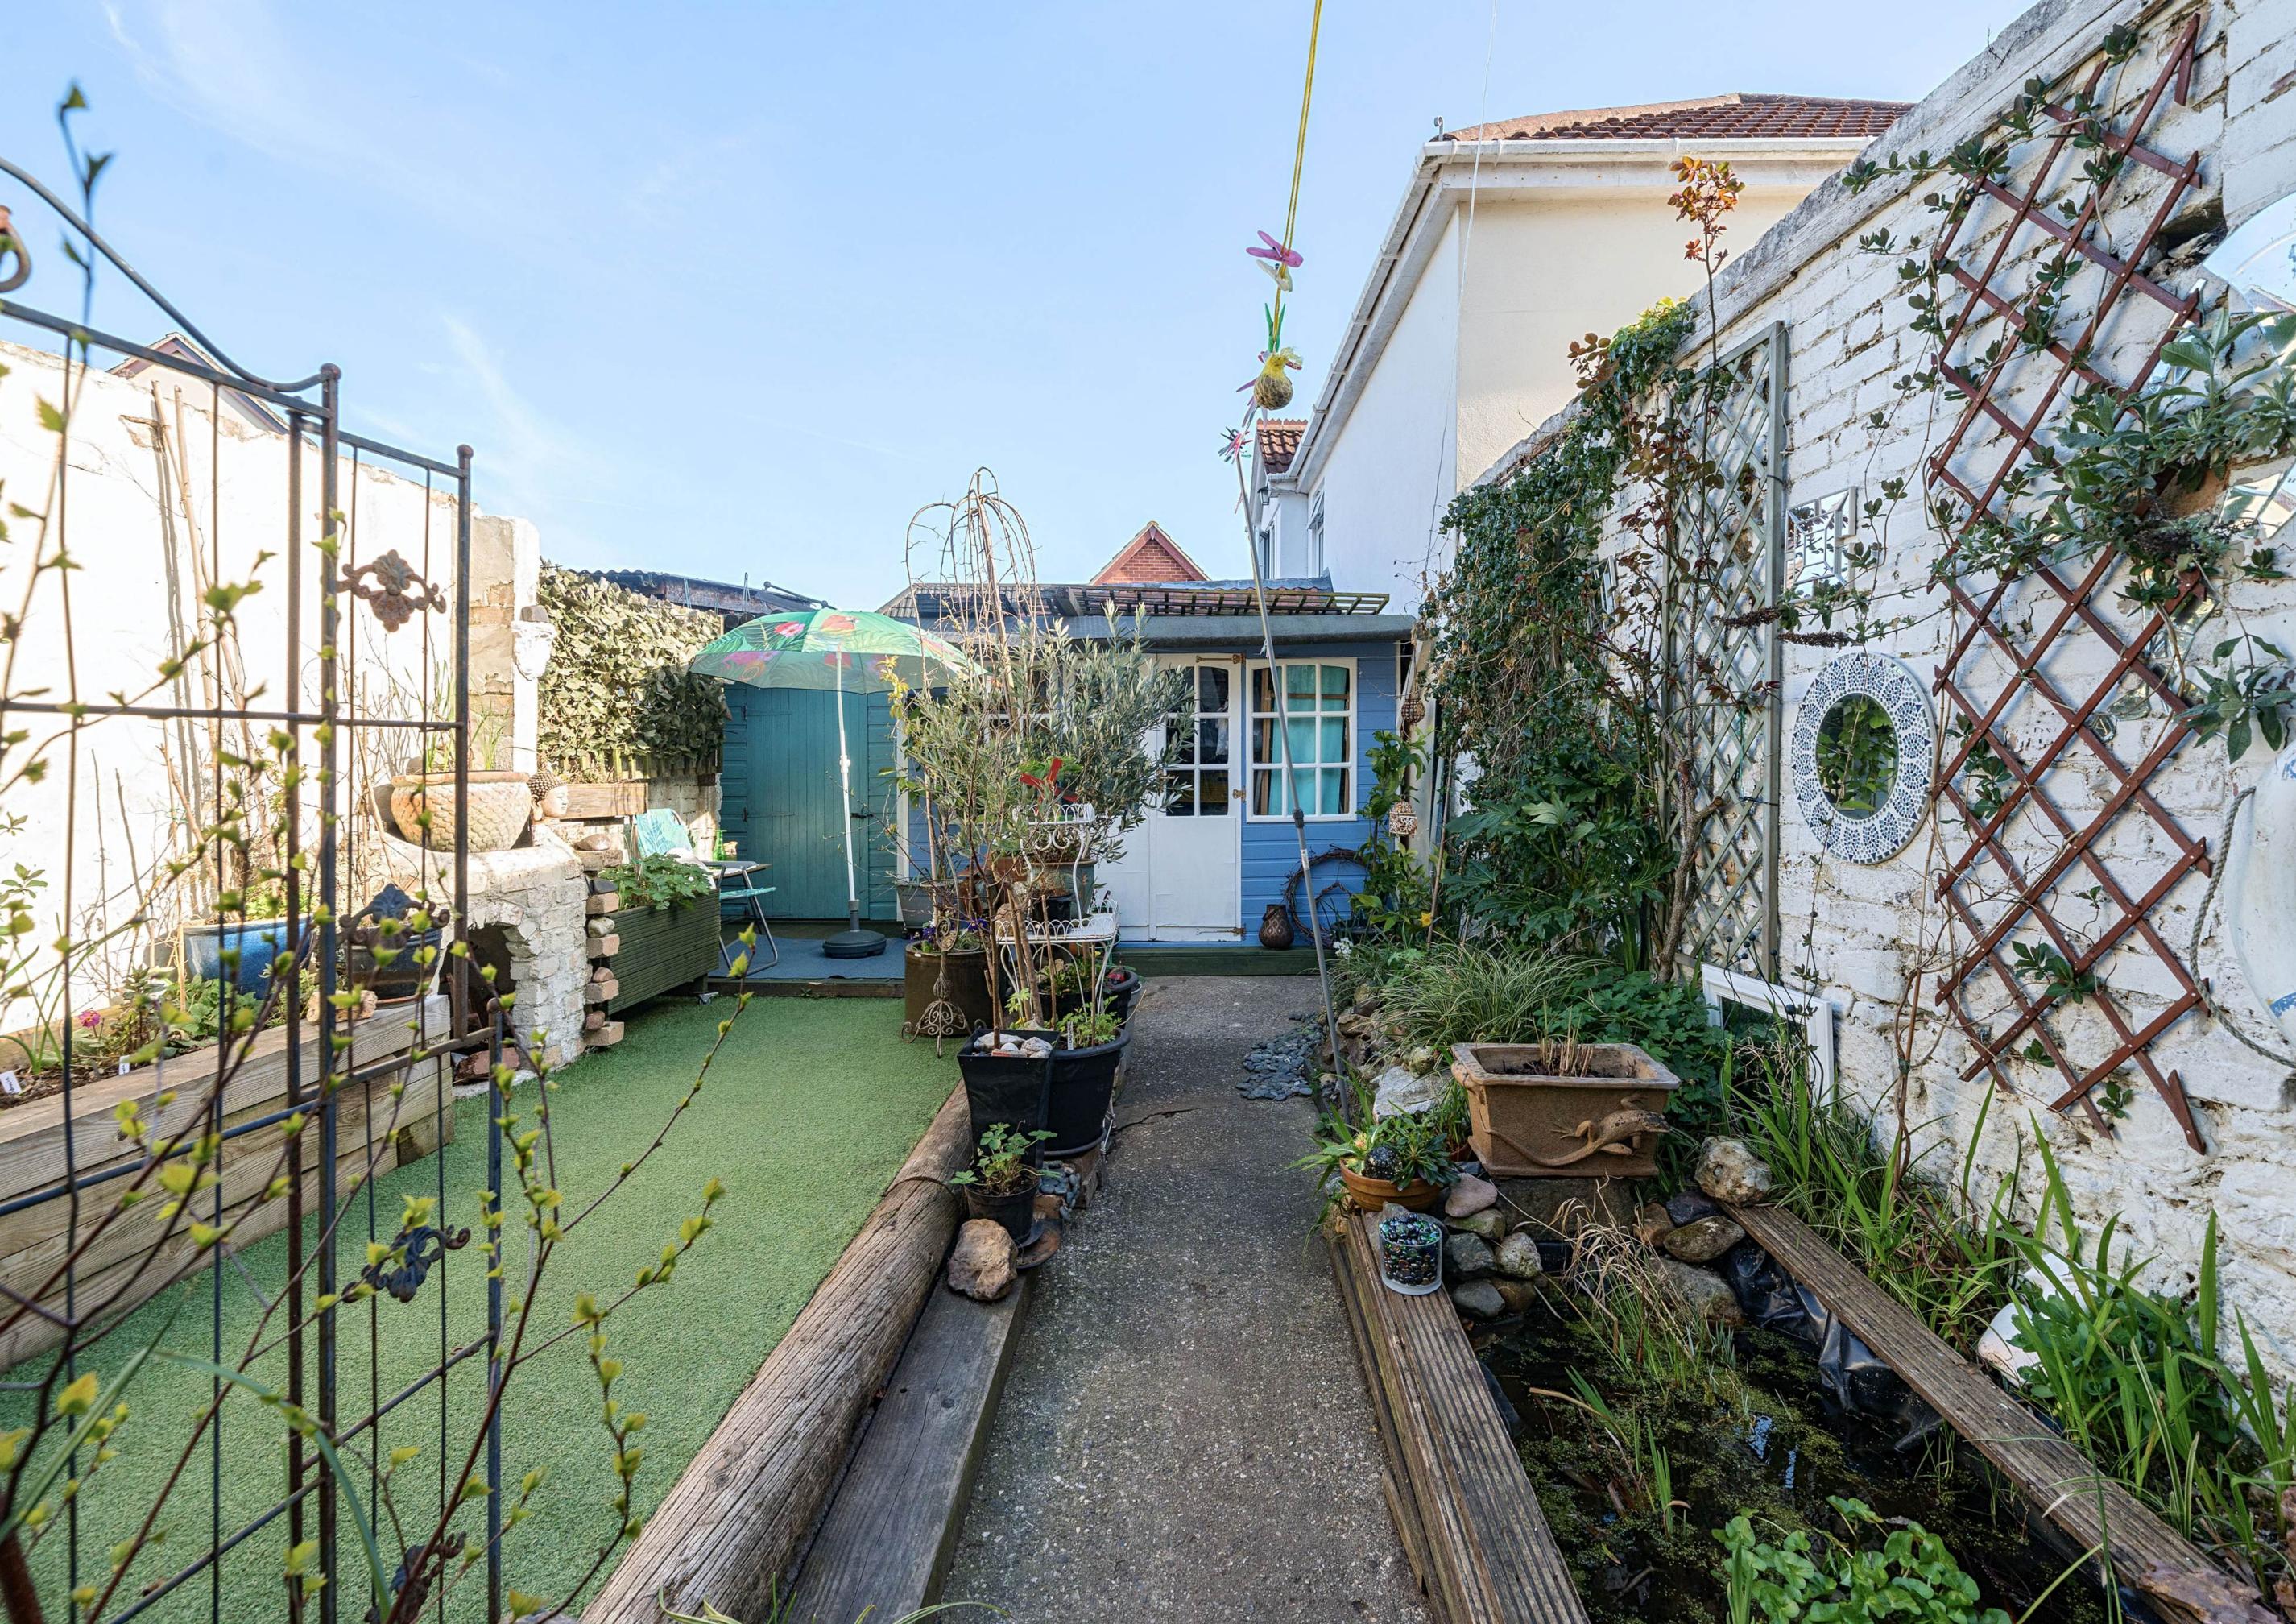

Pretty and well-kept, the rear garden offers a peaceful escape with space to relax, dine, or potter with plants. The garden is walled and therefore safe for pets and children. There's a useful storage shed, a pretty summerhouse and rear access, making it both practical and private. It's the perfect outdoor haven to enjoy the village setting.