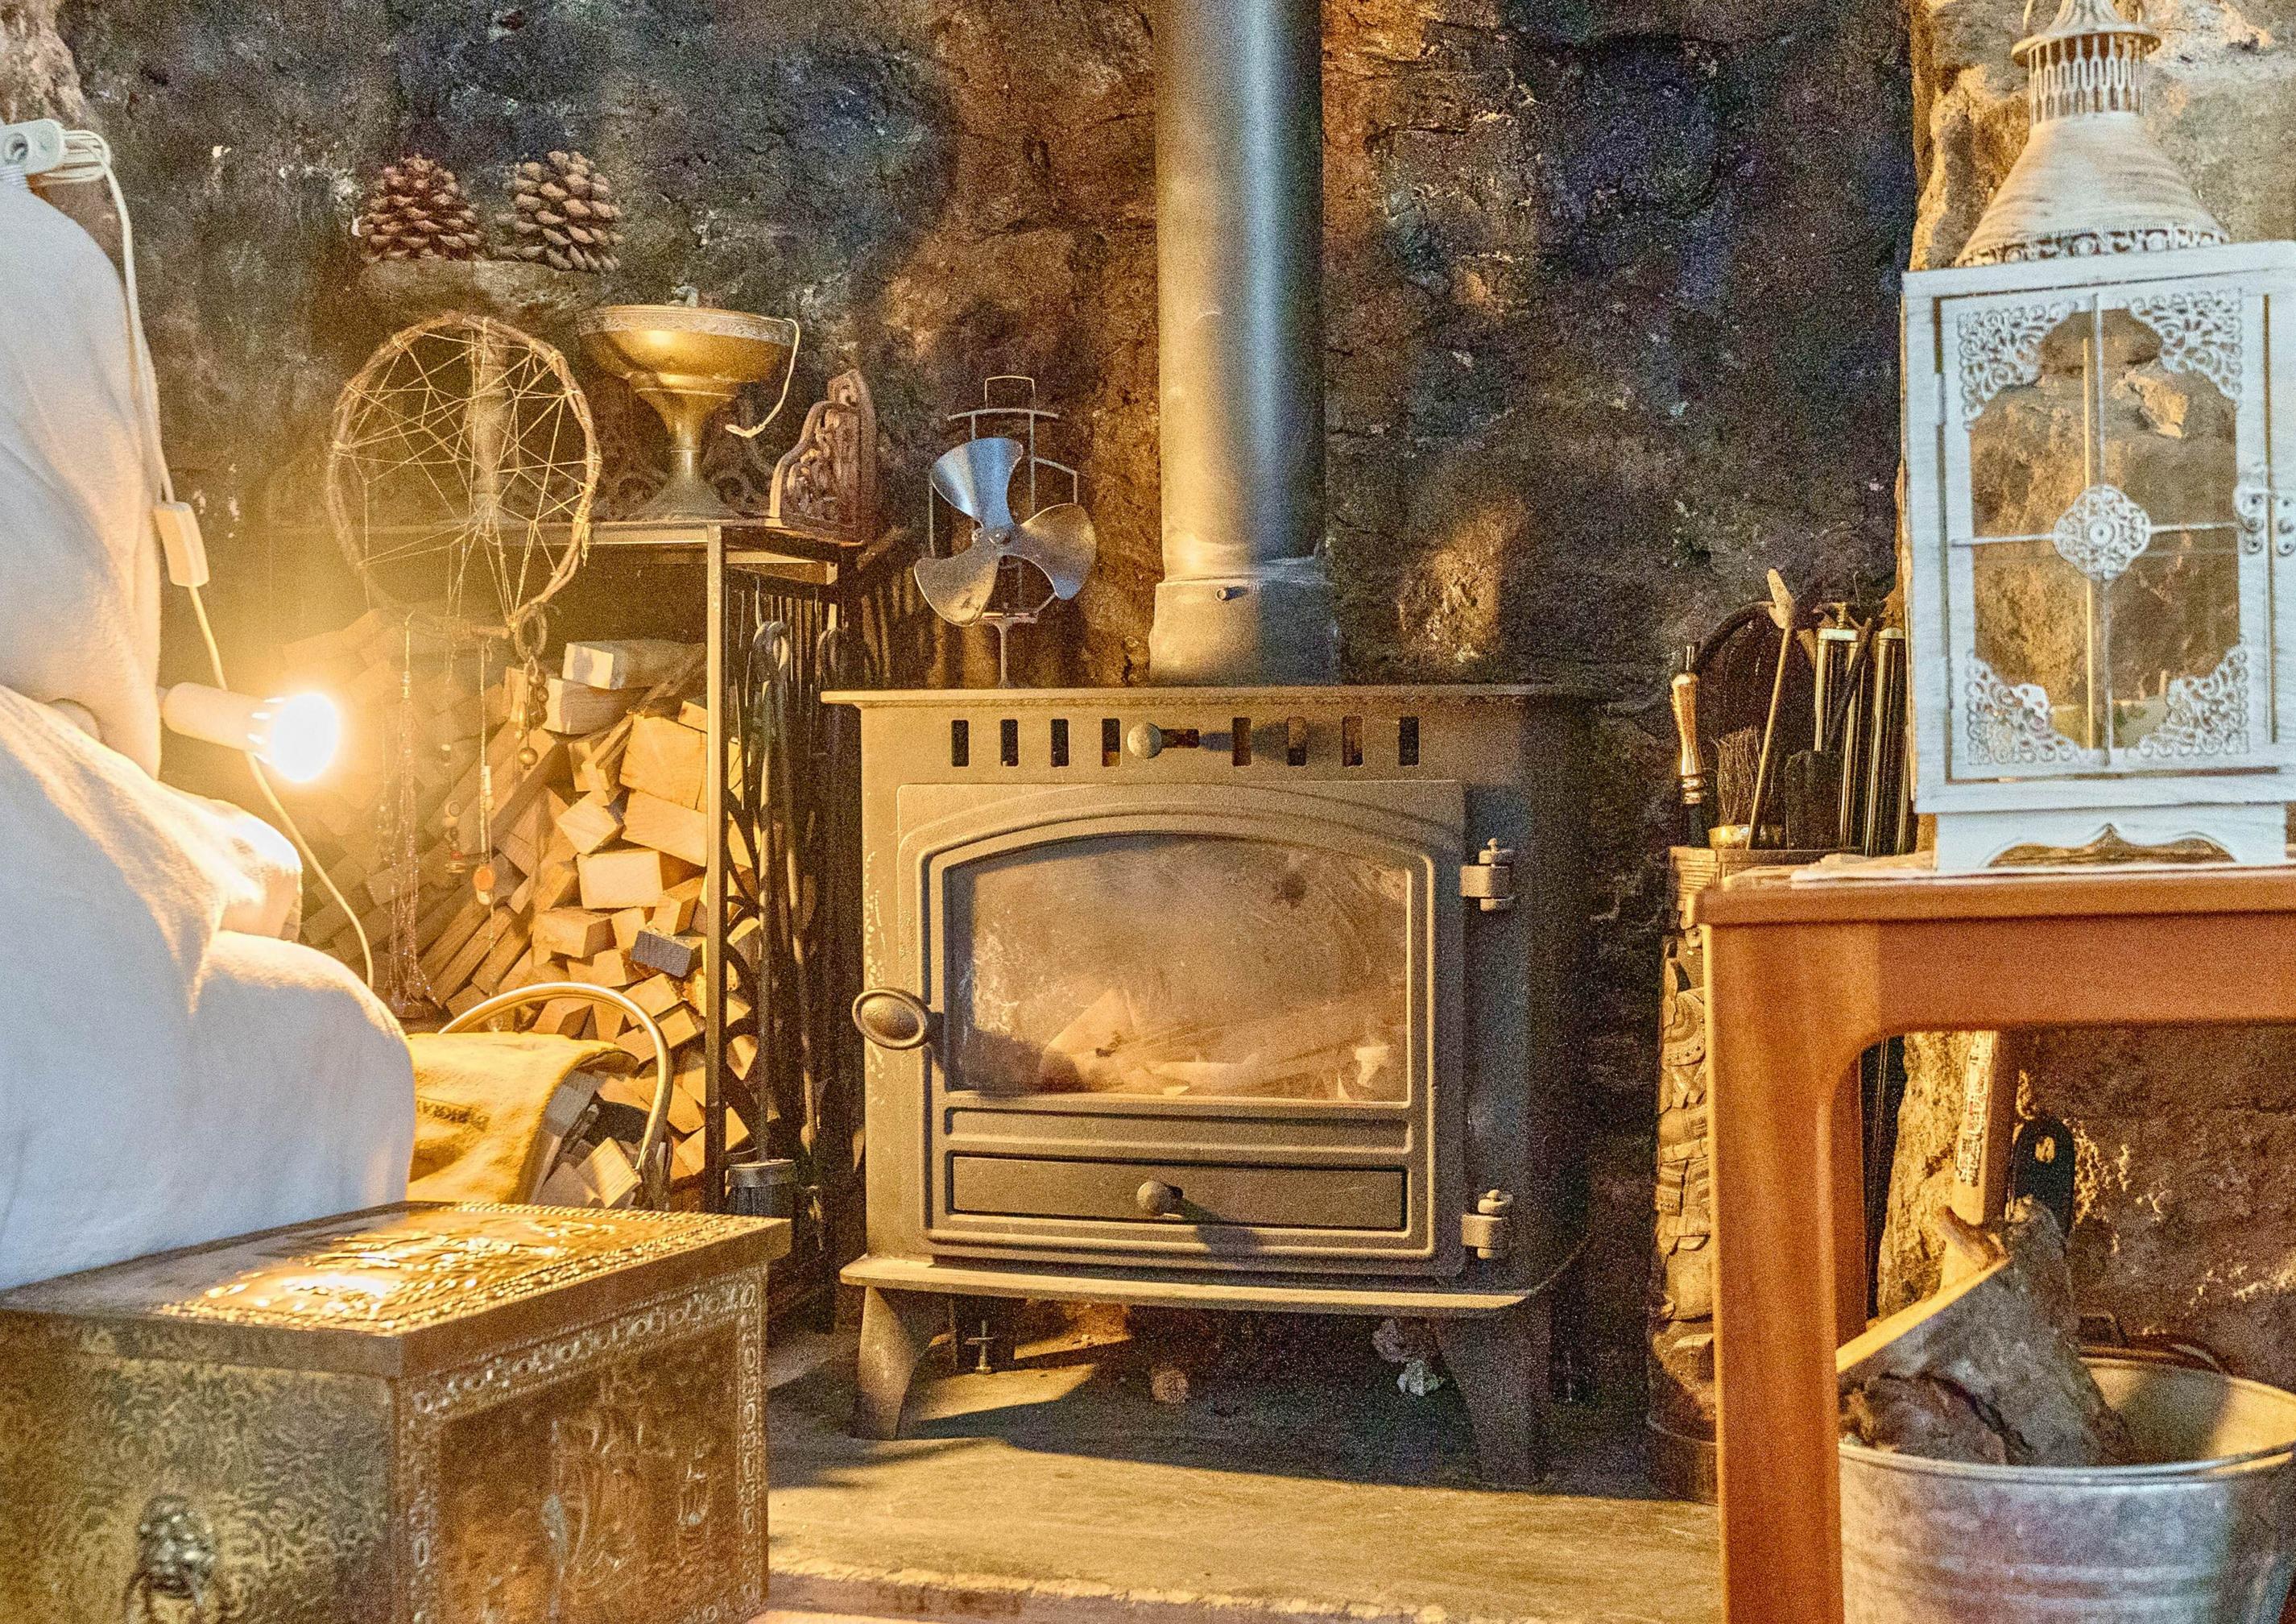

The LOUNGE offers a cosy and characterful space, centred around a charming woodburning stove — perfect for curling up on colder evenings. Exposed beams and soft natural light add to the warmth and homely feel. Whether it's a quiet night in or a catch-up with friends, this room offers comfort and charm in equal measure.