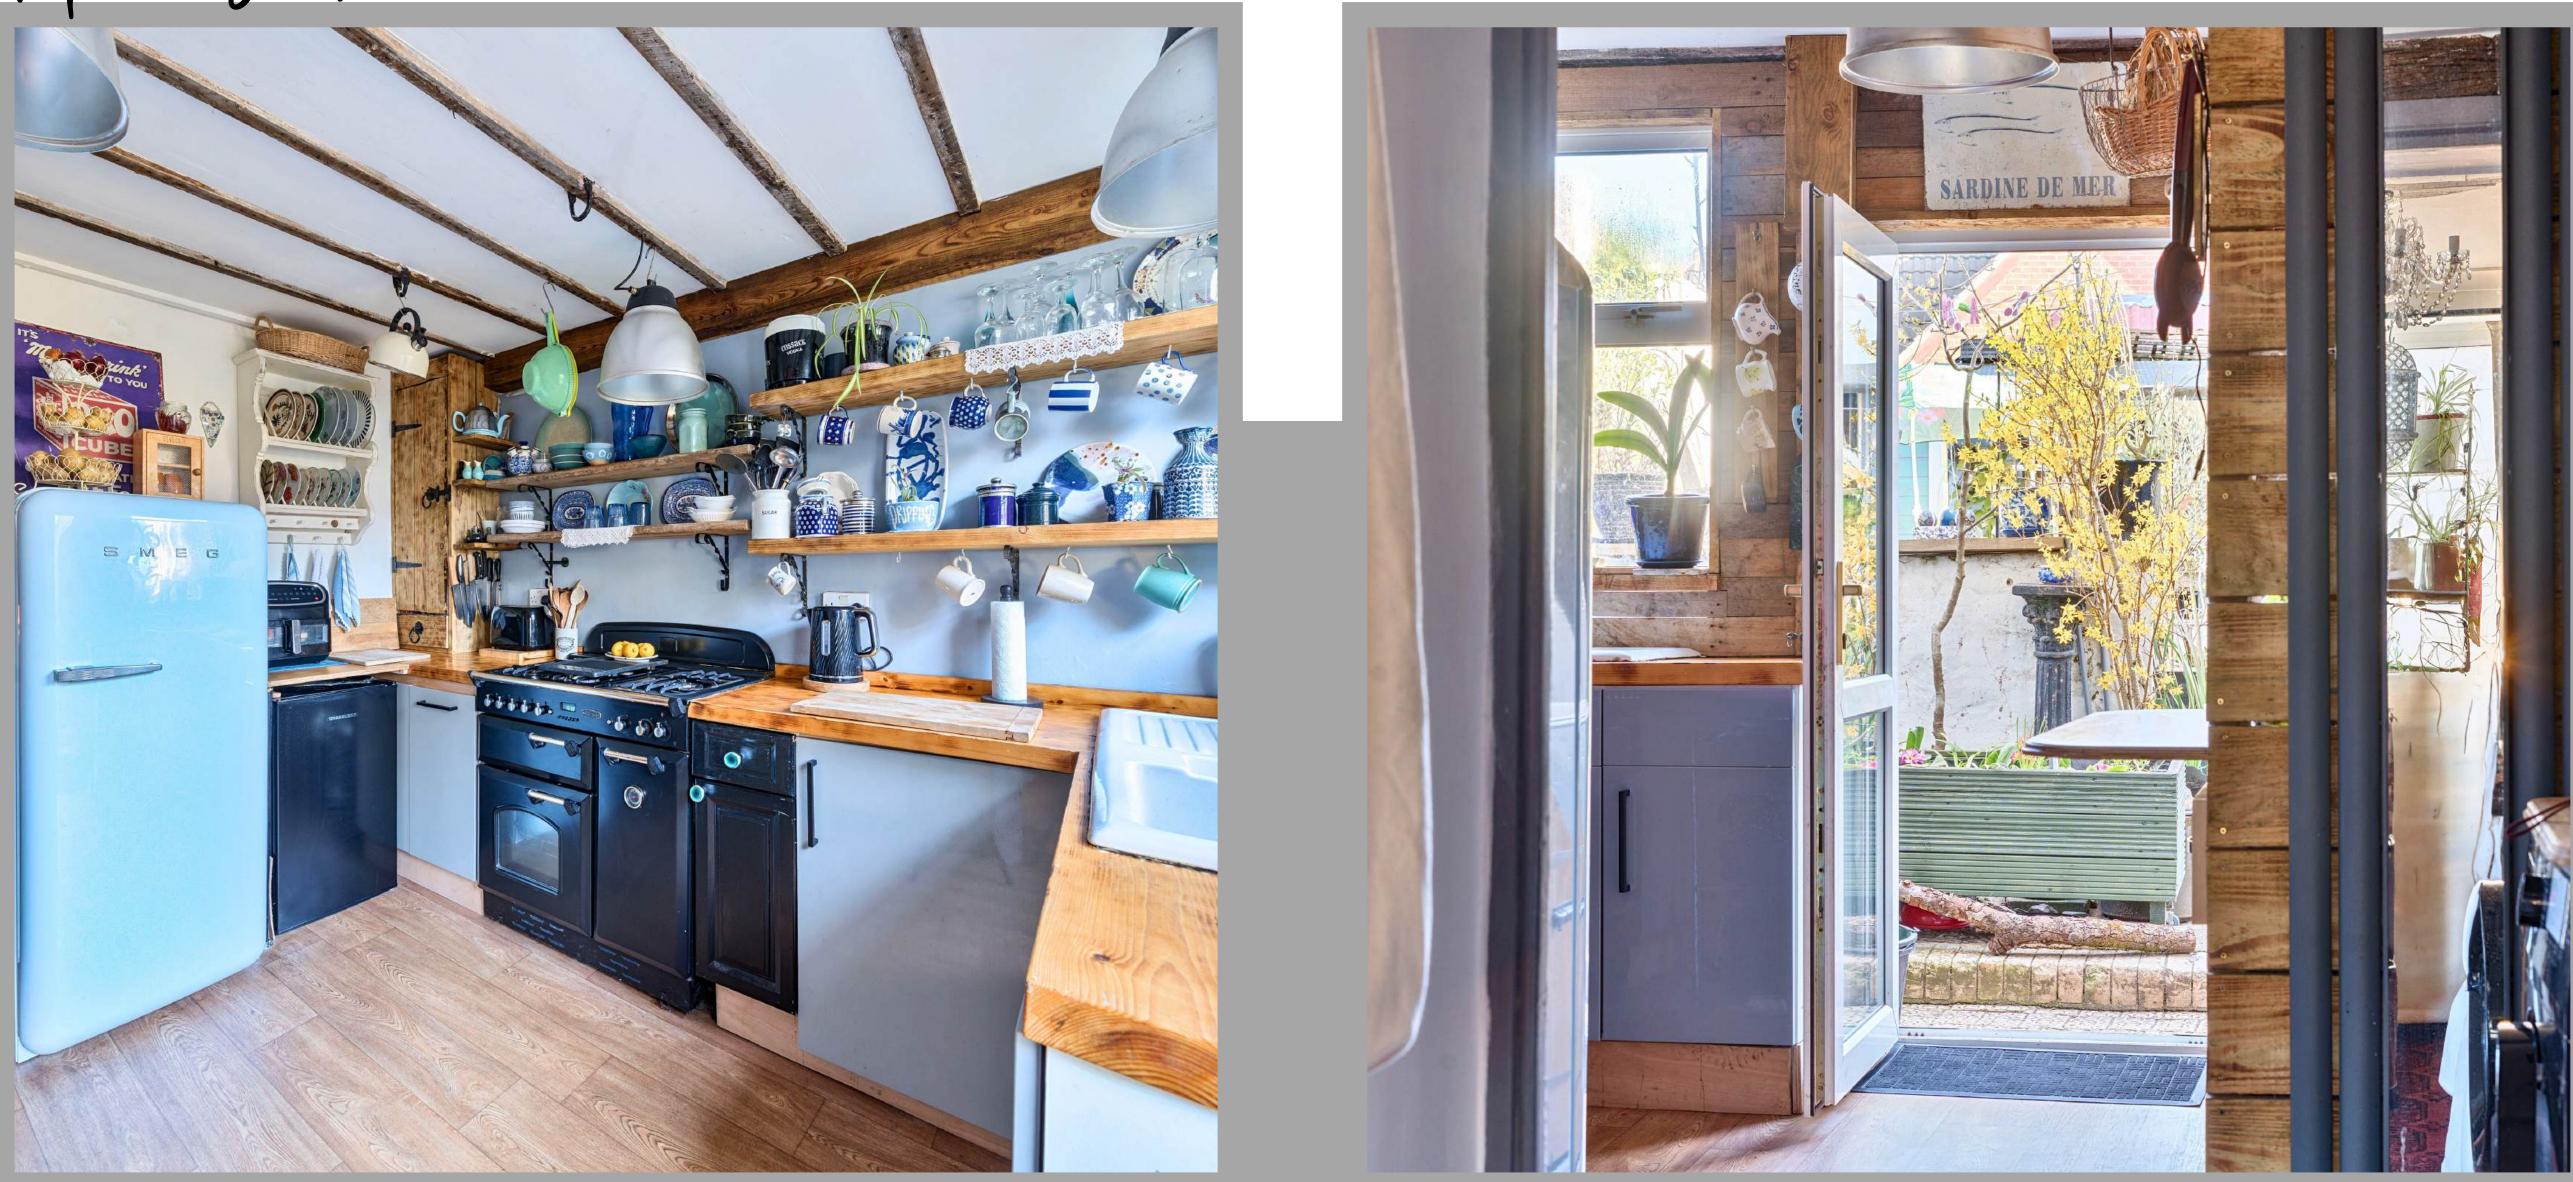

### **SAWDYE & HARRIS** THE TEIGN VALLEY OFFICE

01626 852666 HELLO@SAWDYEANDHARRIS.CO.UK

Your attention is drawn to the Important Notice on the last page of the text

Jep inside...

This welcoming cottage kitchen is full of character, with traditional units, open shelving, and exposed wood beams. A glazed door opens directly to the garden, filling the space with natural light and creating a lovely indoor-outdoor feel. Compact but well-designed, it's a practical and homely spot — perfect for everything from morning coffees to evening meals.