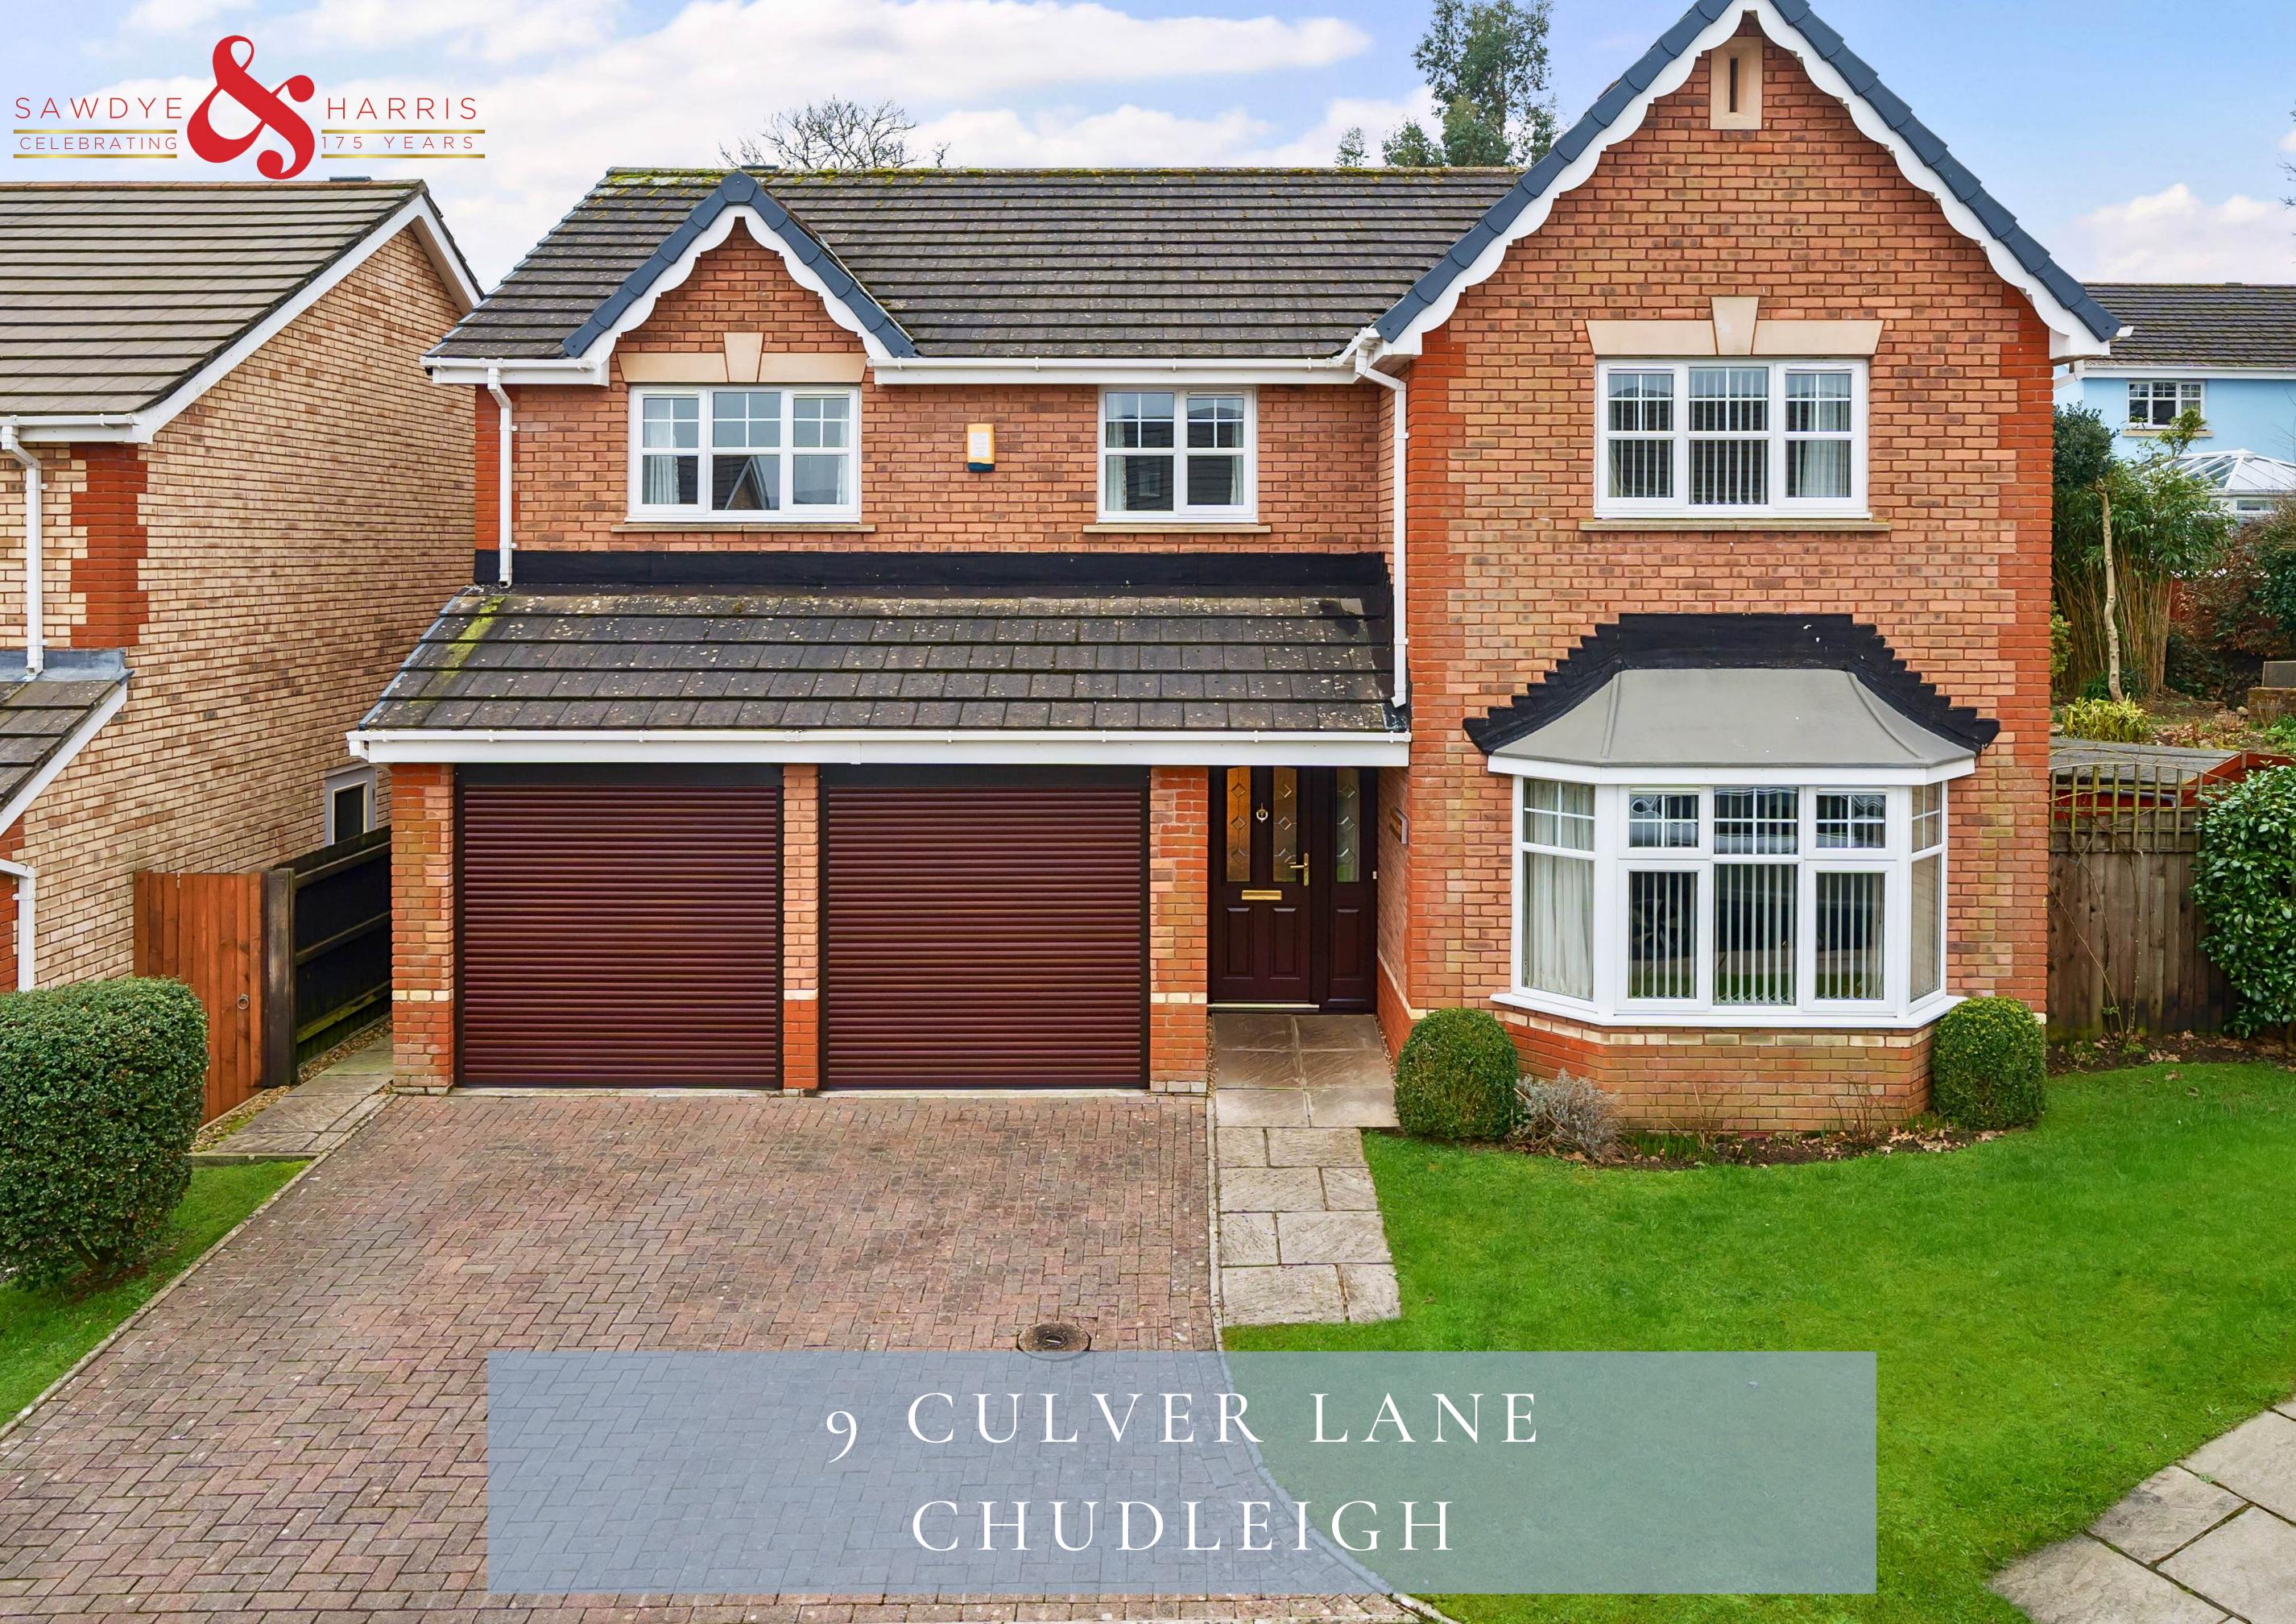

# 9 CULVER LANE

## CHUDLEIGH • DEVON TQ13 oPQ

This fabulous five-bedroom detached home presents a wonderful place for family living, blending timeless features with modern comforts. Nestled in a sought-after neighbourhood, this lovely property is for sale for the first time in 23 years, since new in fact. The property has a spacious interior, featuring a large sitting room, elegant dining room and thoughtfully designed kitchen/breakfast area. The generous bedrooms and secluded, laarger than average garden create an idyllic backdrop for peaceful living, while the double garage and driveway provide ample parking space for several cars.

# PRICE GUIDE £595,000

SAWDYE & HARRIS
THE TEIGN VALLEY OFFICE

01626 852666 HELLO@SAWDYEANDHARRIS.CO.UK

The welcoming SITTING ROOM is a bright and inviting space, featuring a large bay window that floods the room with natural light. The central fireplace adds a warm focal point, making it an ideal place to relax with family and friends. The DINING ROOM, sits off and offers ample space for a dining table with windows overlooking the rear garden. French doors lead directly to the outdoor patio, creating a seamless flow between indoor and outdoor living.