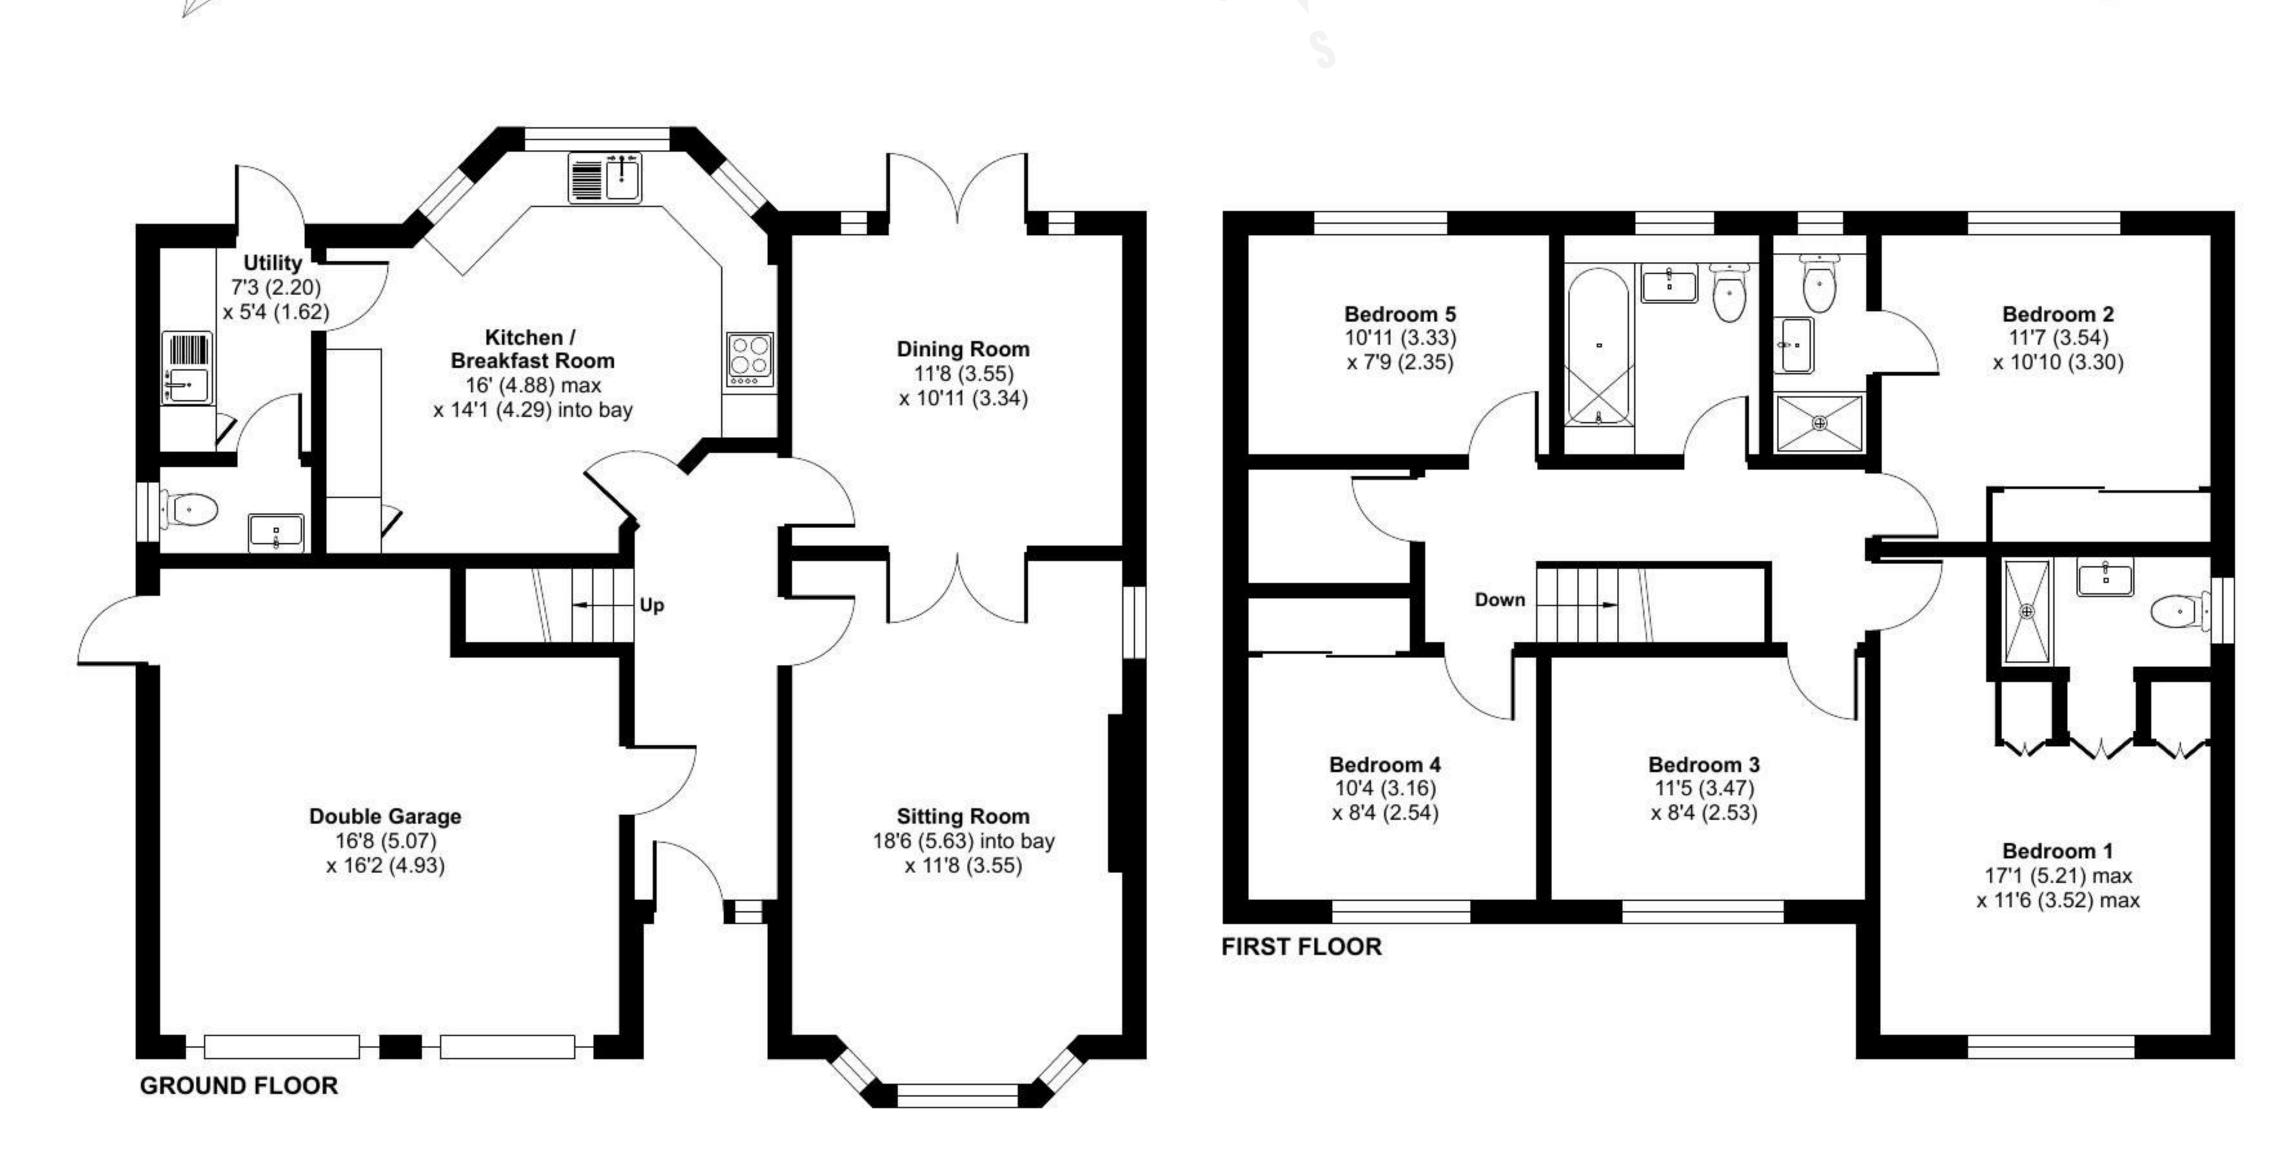

# Floorplans

### Culver Lane, Chudleigh, Newton Abbot, TQ13

Approximate Area = 1550 sq ft / 143.9 sq m

Garage = 248 sq ft / 23 sq m

Total = 1798 sq ft / 166.9 sq m

For identification only - Not to scale

Floor plan produced in accordance with RICS Property Measurement 2nd Edition, Incorporating International Property Measurement Standards (IPMS2 Residential). © nichecom 2025. Produced for Sawdye & Harris (Land and Estate Agents) Limited OTM. REF: 1243425

This floor plan is for illustrative purposes and layout guidance only. It is not drawn to scale. Dimensions should not be used for carpet or flooring sizes and are not intended to form part of any contract.