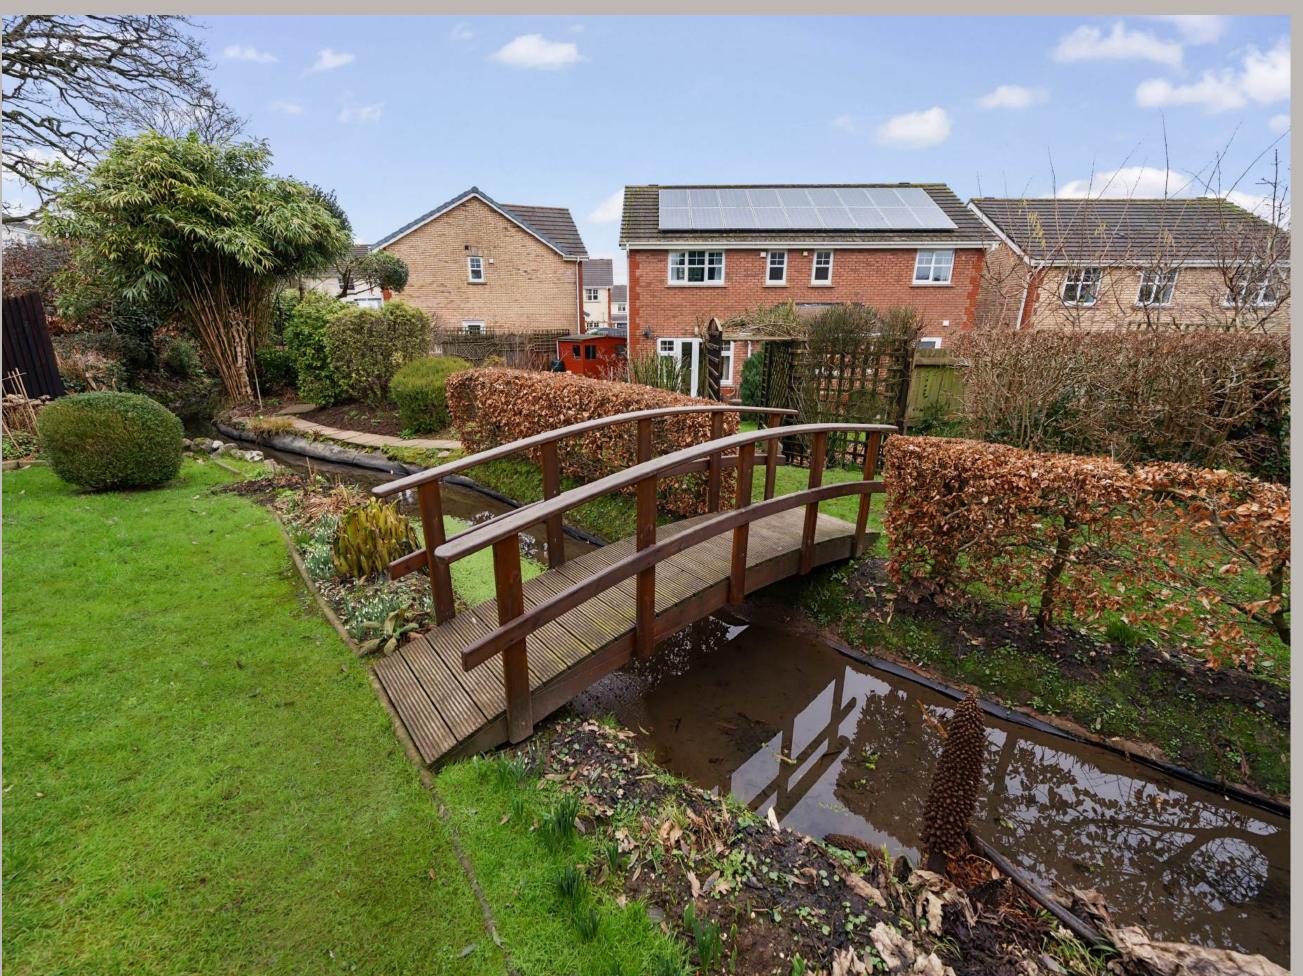

The property is surrounded by a well-maintained garden with a mix of established shrubs, hedges, and lawned areas. The rear garden features a charming wooden bridge crossing over a stream, adding a picturesque touch to the outdoor space. There is also a paved patio area for dining and entertaining, and the garden offers both privacy and tranquillity. The DOUBLE GARAGE provides ample storage, while the driveway offers plenty of parking for residents and guests.