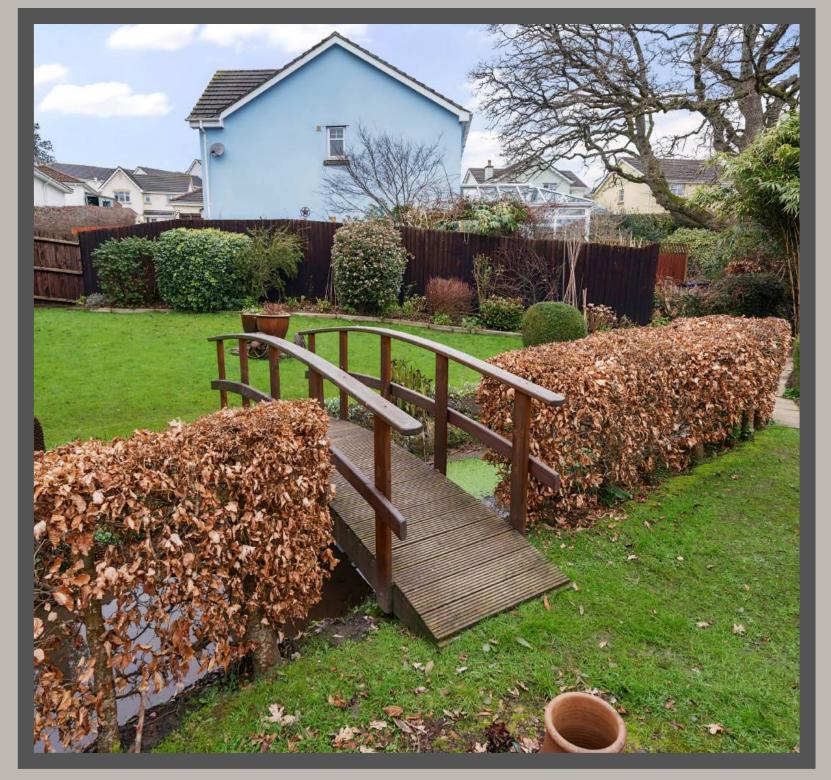

The property is surrounded by a well-maintained garden with a mix of established shrubs, hedges, and lawned areas. The rear garden features a charming wooden bridge crossing over a stream, adding a picturesque touch to the outdoor space. There is also a paved patio area for dining and entertaining, and the garden offers both privacy and tranquillity. The DOUBLE GARAGE provides ample storage, while the driveway offers plenty of parking for residents and guests.