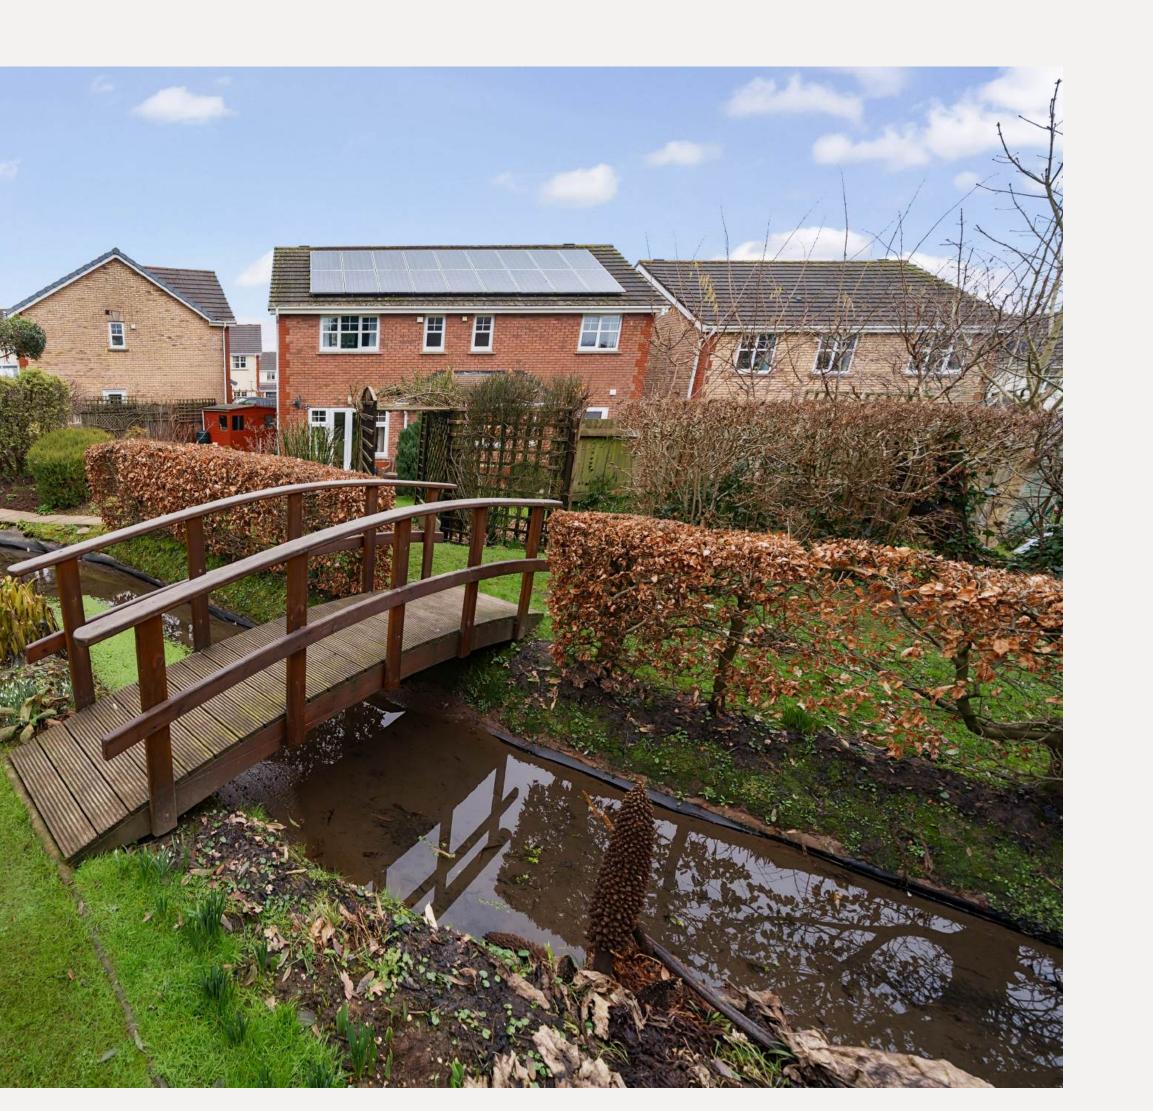

The property is surrounded by a well-maintained garden with a mix of established shrubs, hedges, and lawned areas. The rear garden features a charming wooden bridge crossing over a stream, adding a picturesque touch to the outdoor space. There is also a paved patio area for dining and entertaining, and the garden offers both privacy and tranquillity. The DOUBLE GARAGE provides ample storage, while the driveway offers plenty of parking for residents and guests.