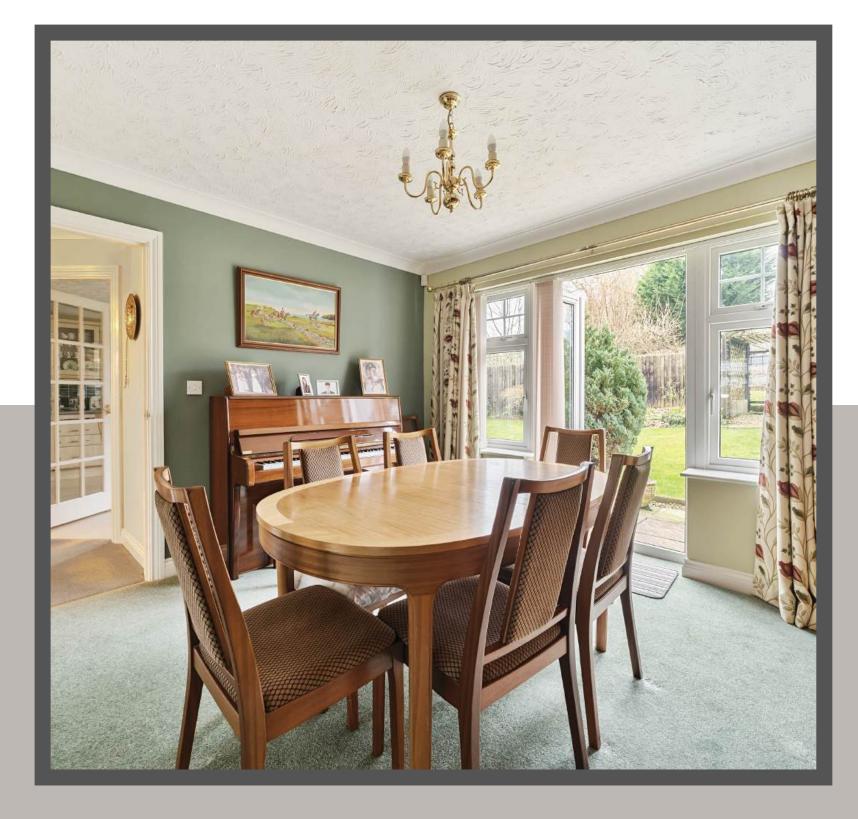

# PRICE GUIDE £595,000

SAWDYE & HARRIS
THE TEIGN VALLEY OFFICE

01626 852666 HELLO@SAWDYEANDHARRIS.CO.UK

The welcoming SITTING ROOM is a bright and inviting space, featuring a large bay window that floods the room with natural light. The central fireplace adds a warm focal point, making it an ideal place to relax with family and friends. The DINING ROOM, sits off and offers ample space for a dining table with windows overlooking the rear garden. French doors lead directly to the outdoor patio, creating a seamless flow between indoor and outdoor living.