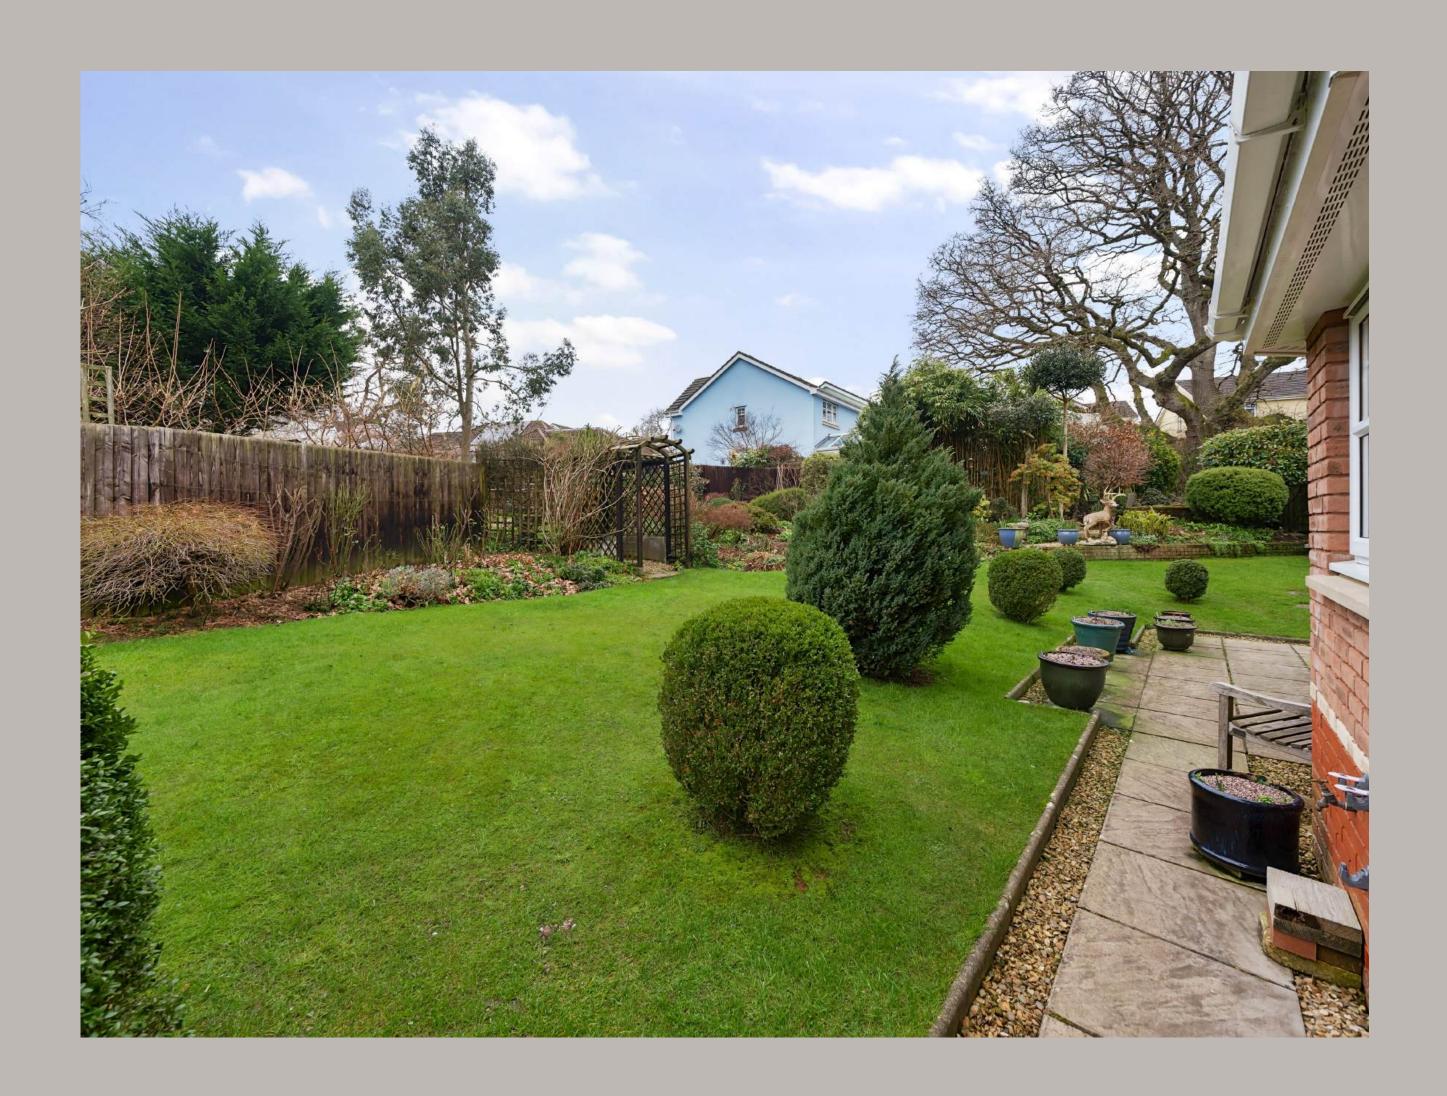

The property is surrounded by a well-maintained garden with a mix of established shrubs, hedges, and lawned areas. The rear garden features a charming wooden bridge crossing over a stream, adding a picturesque touch to the outdoor space. There is also a paved patio area for dining and entertaining, and the garden offers both privacy and tranquillity. The DOUBLE GARAGE provides ample storage, while the driveway offers plenty of parking for residents and guests.