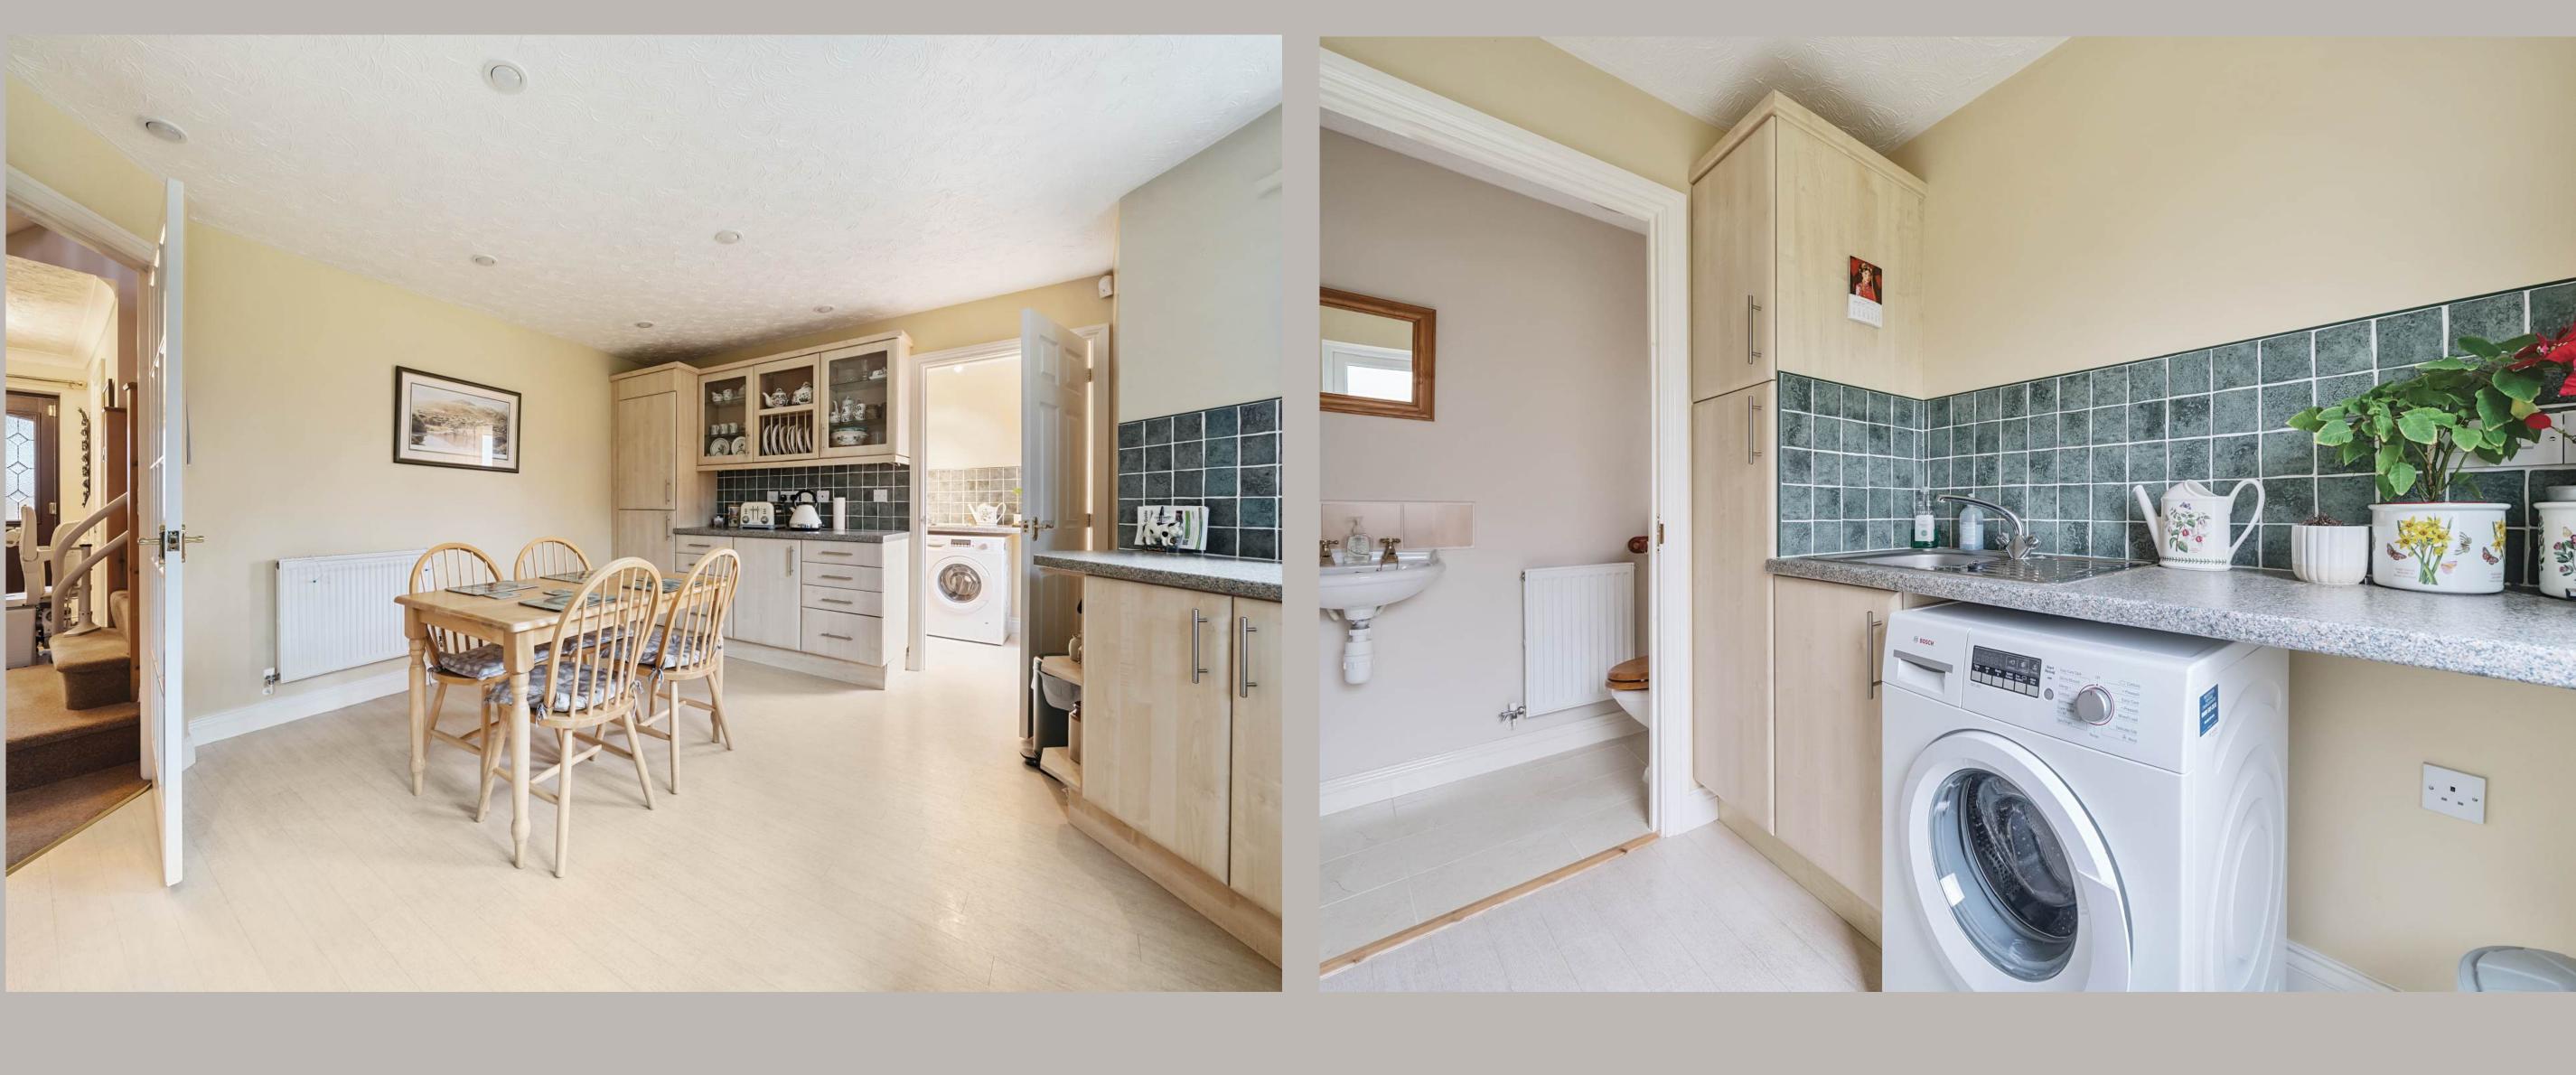

The KITCHEN/BREAKFAST ROOM is a highlight of the property, offering a modern layout with ample worktop space and storage. The bay window provides a pleasant view of the garden, and there is plenty of room for a family dining table. Fitted with contemporary appliances, the kitchen is ideal for both everyday family meals and entertaining guests. The adjacent UTILITY ROOM offers space for a washing machine and ample cupboard space for storage.

The family bathroom is conveniently located on the first floor and is fitted with modern fixtures. The en-suite to the master bedroom offers a private retreat, with a stylish shower and WC. There is also a separate WC on the ground floor for added convenience.