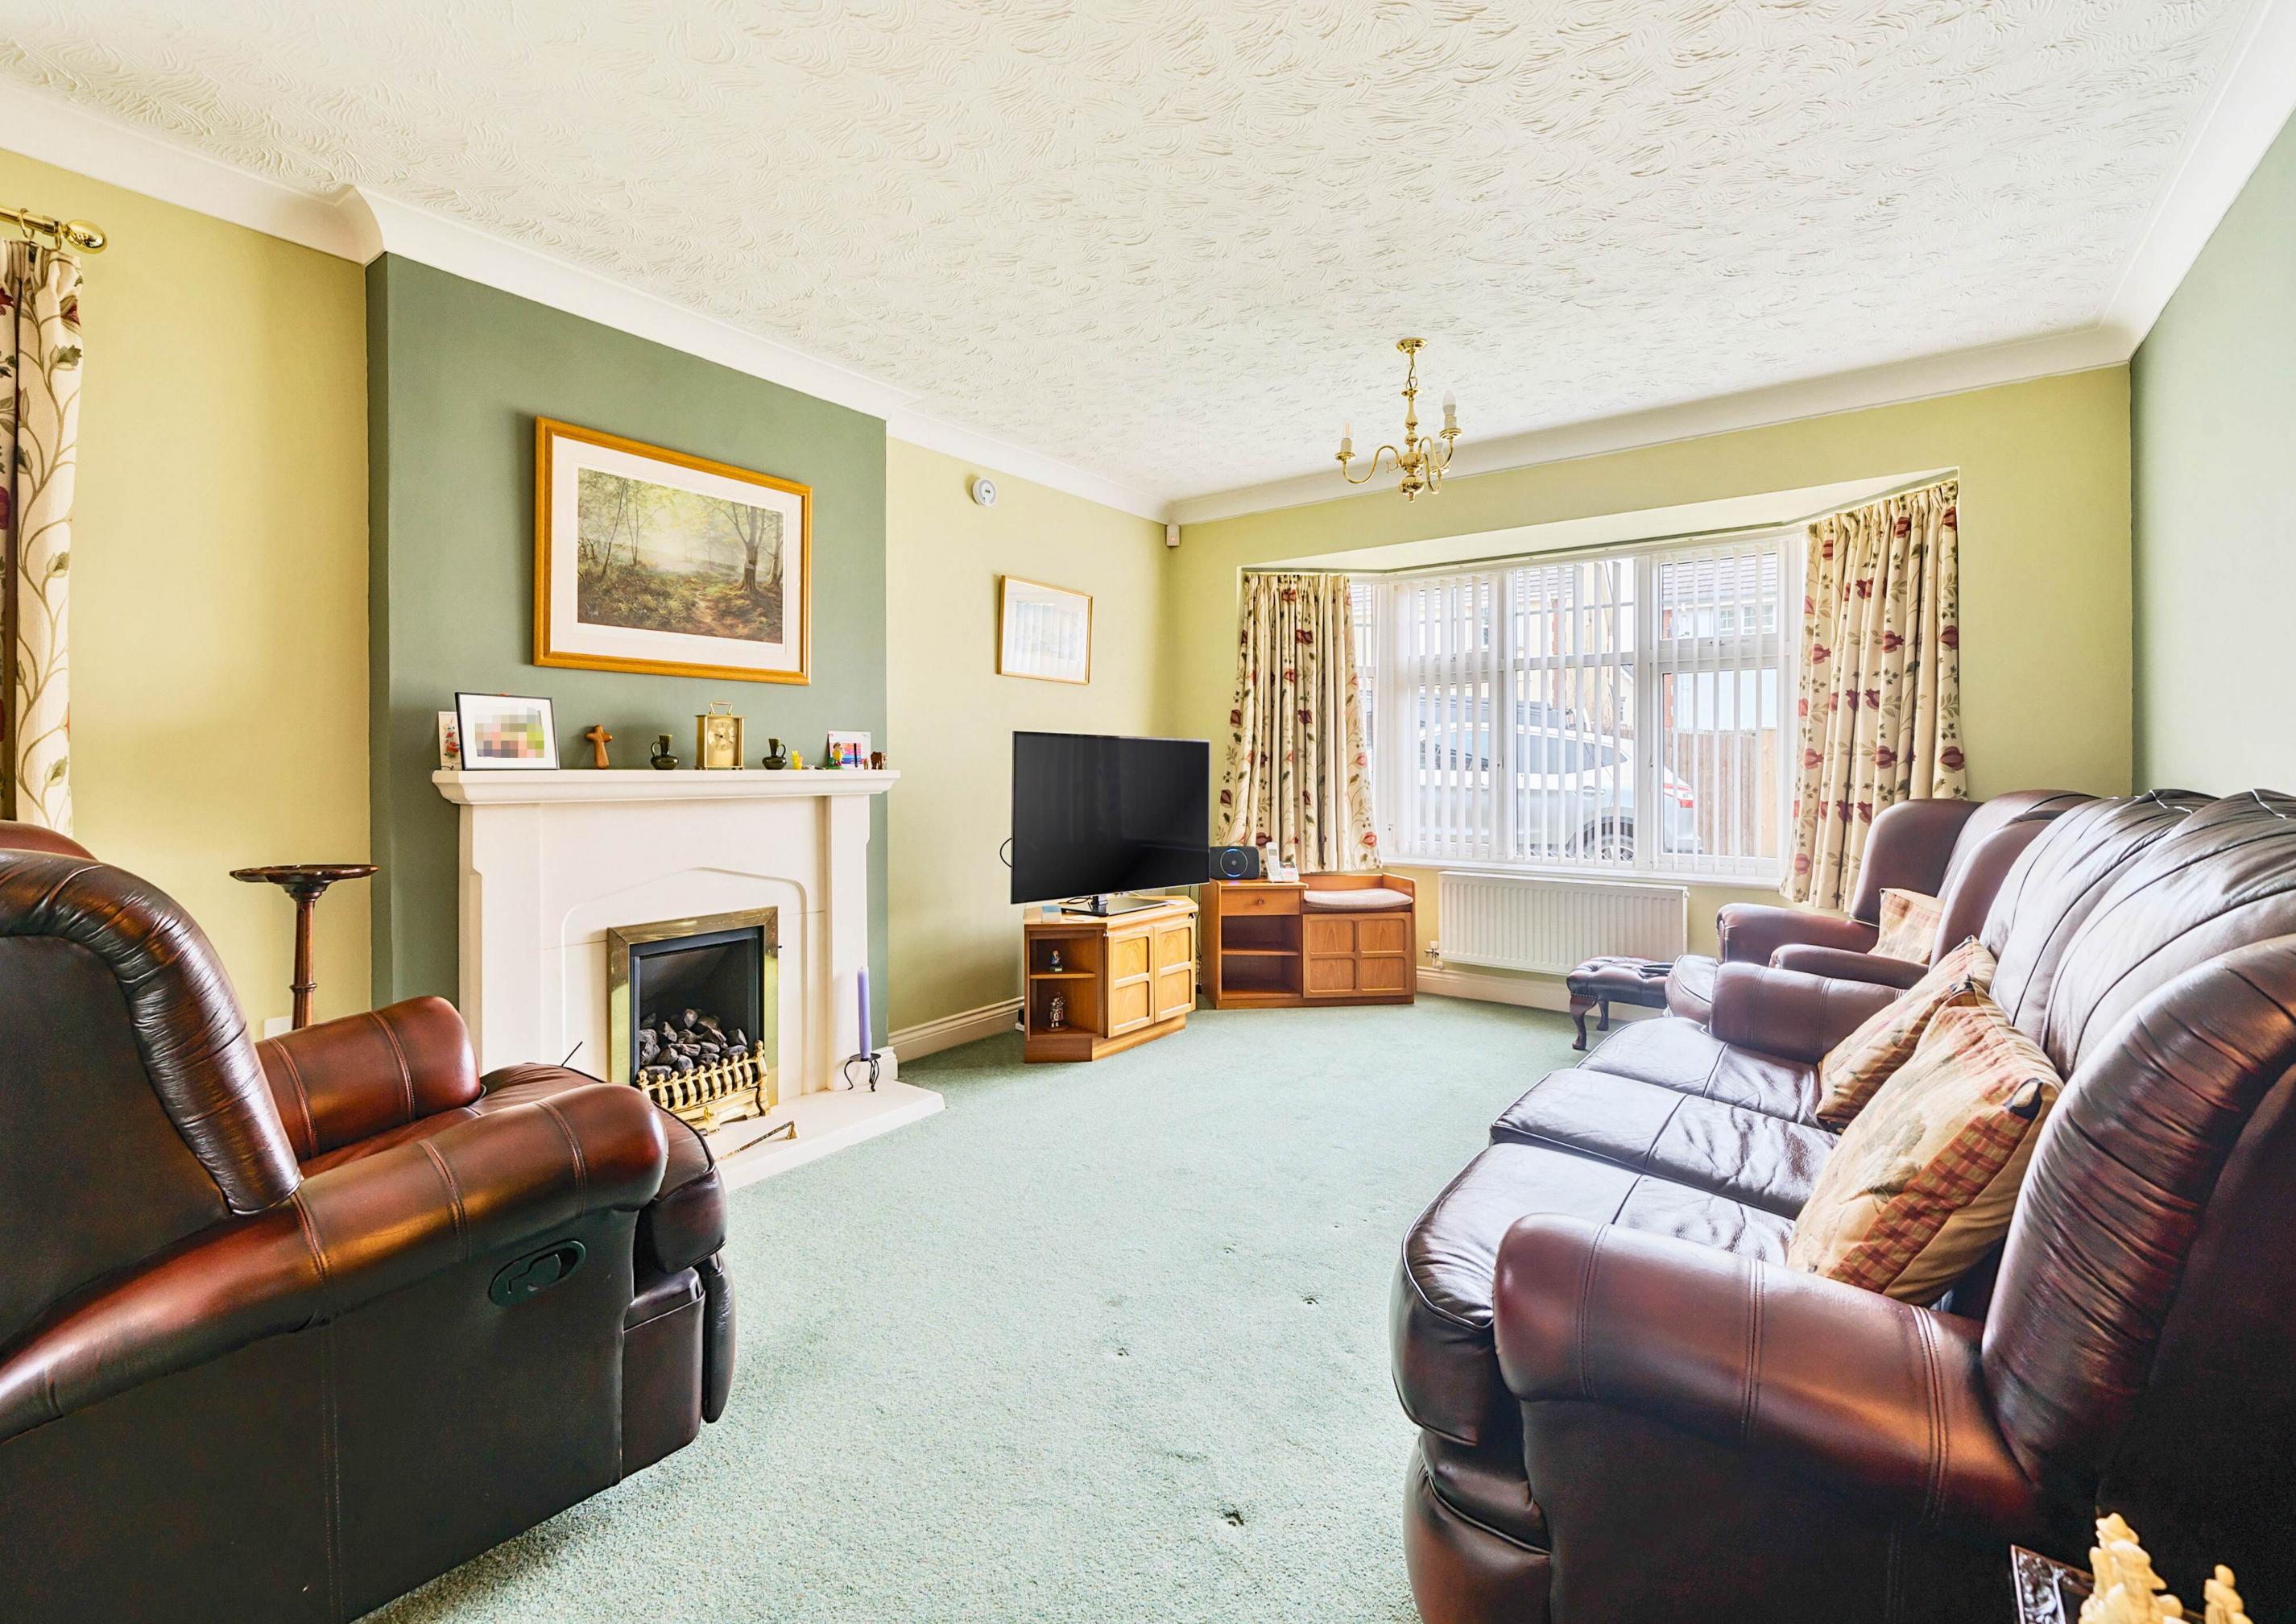

# PRICE GUIDE £595,000

SAWDYE & HARRIS
THE TEIGN VALLEY OFFICE

01626 852666 HELLO@SAWDYEANDHARRIS.CO.UK

The welcoming SITTING ROOM is a bright and inviting space, featuring a large bay window that floods the room with natural light. The central fireplace adds a warm focal point, making it an ideal place to relax with family and friends. The DINING ROOM, sits off and offers ample space for a dining table with windows overlooking the rear garden. French doors lead directly to the outdoor patio, creating a seamless flow between indoor and outdoor living.