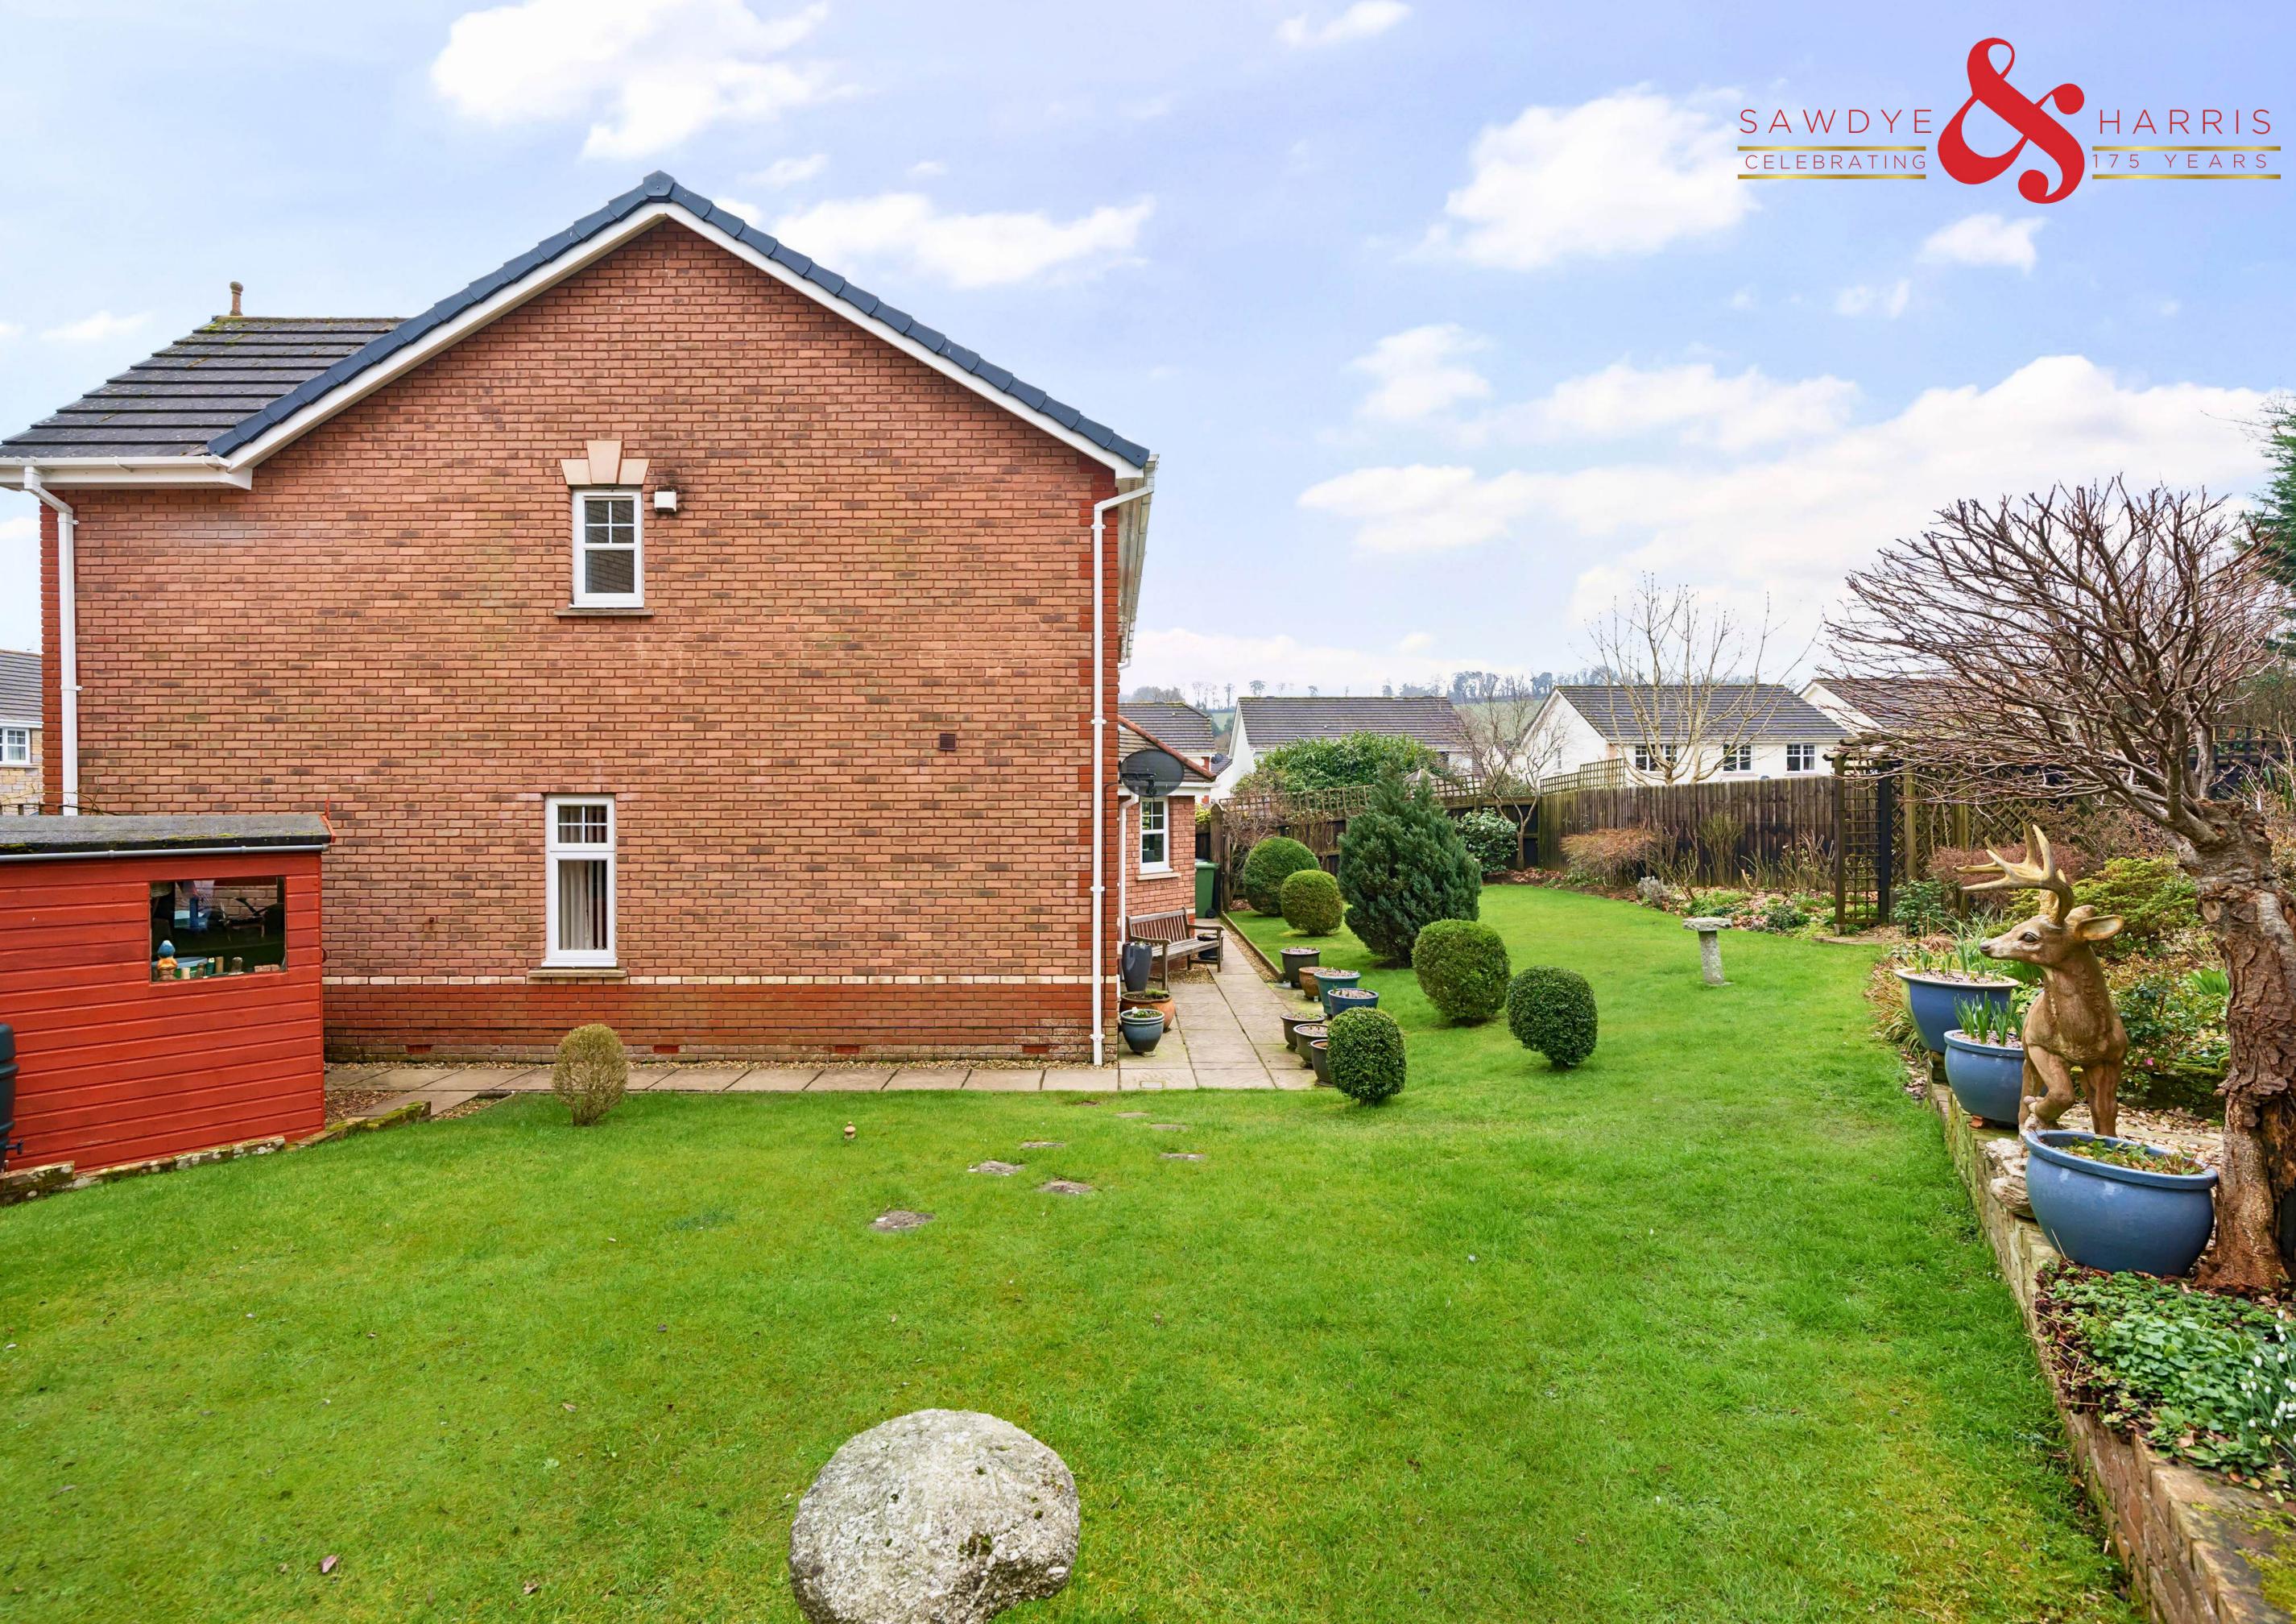

The property is surrounded by a well-maintained garden with a mix of established shrubs, hedges, and lawned areas. The rear garden features a charming wooden bridge crossing over a stream, adding a picturesque touch to the outdoor space. There is also a paved patio area for dining and entertaining, and the garden offers both privacy and tranquillity. The DOUBLE GARAGE provides ample storage, while the driveway offers plenty of parking for residents and guests.