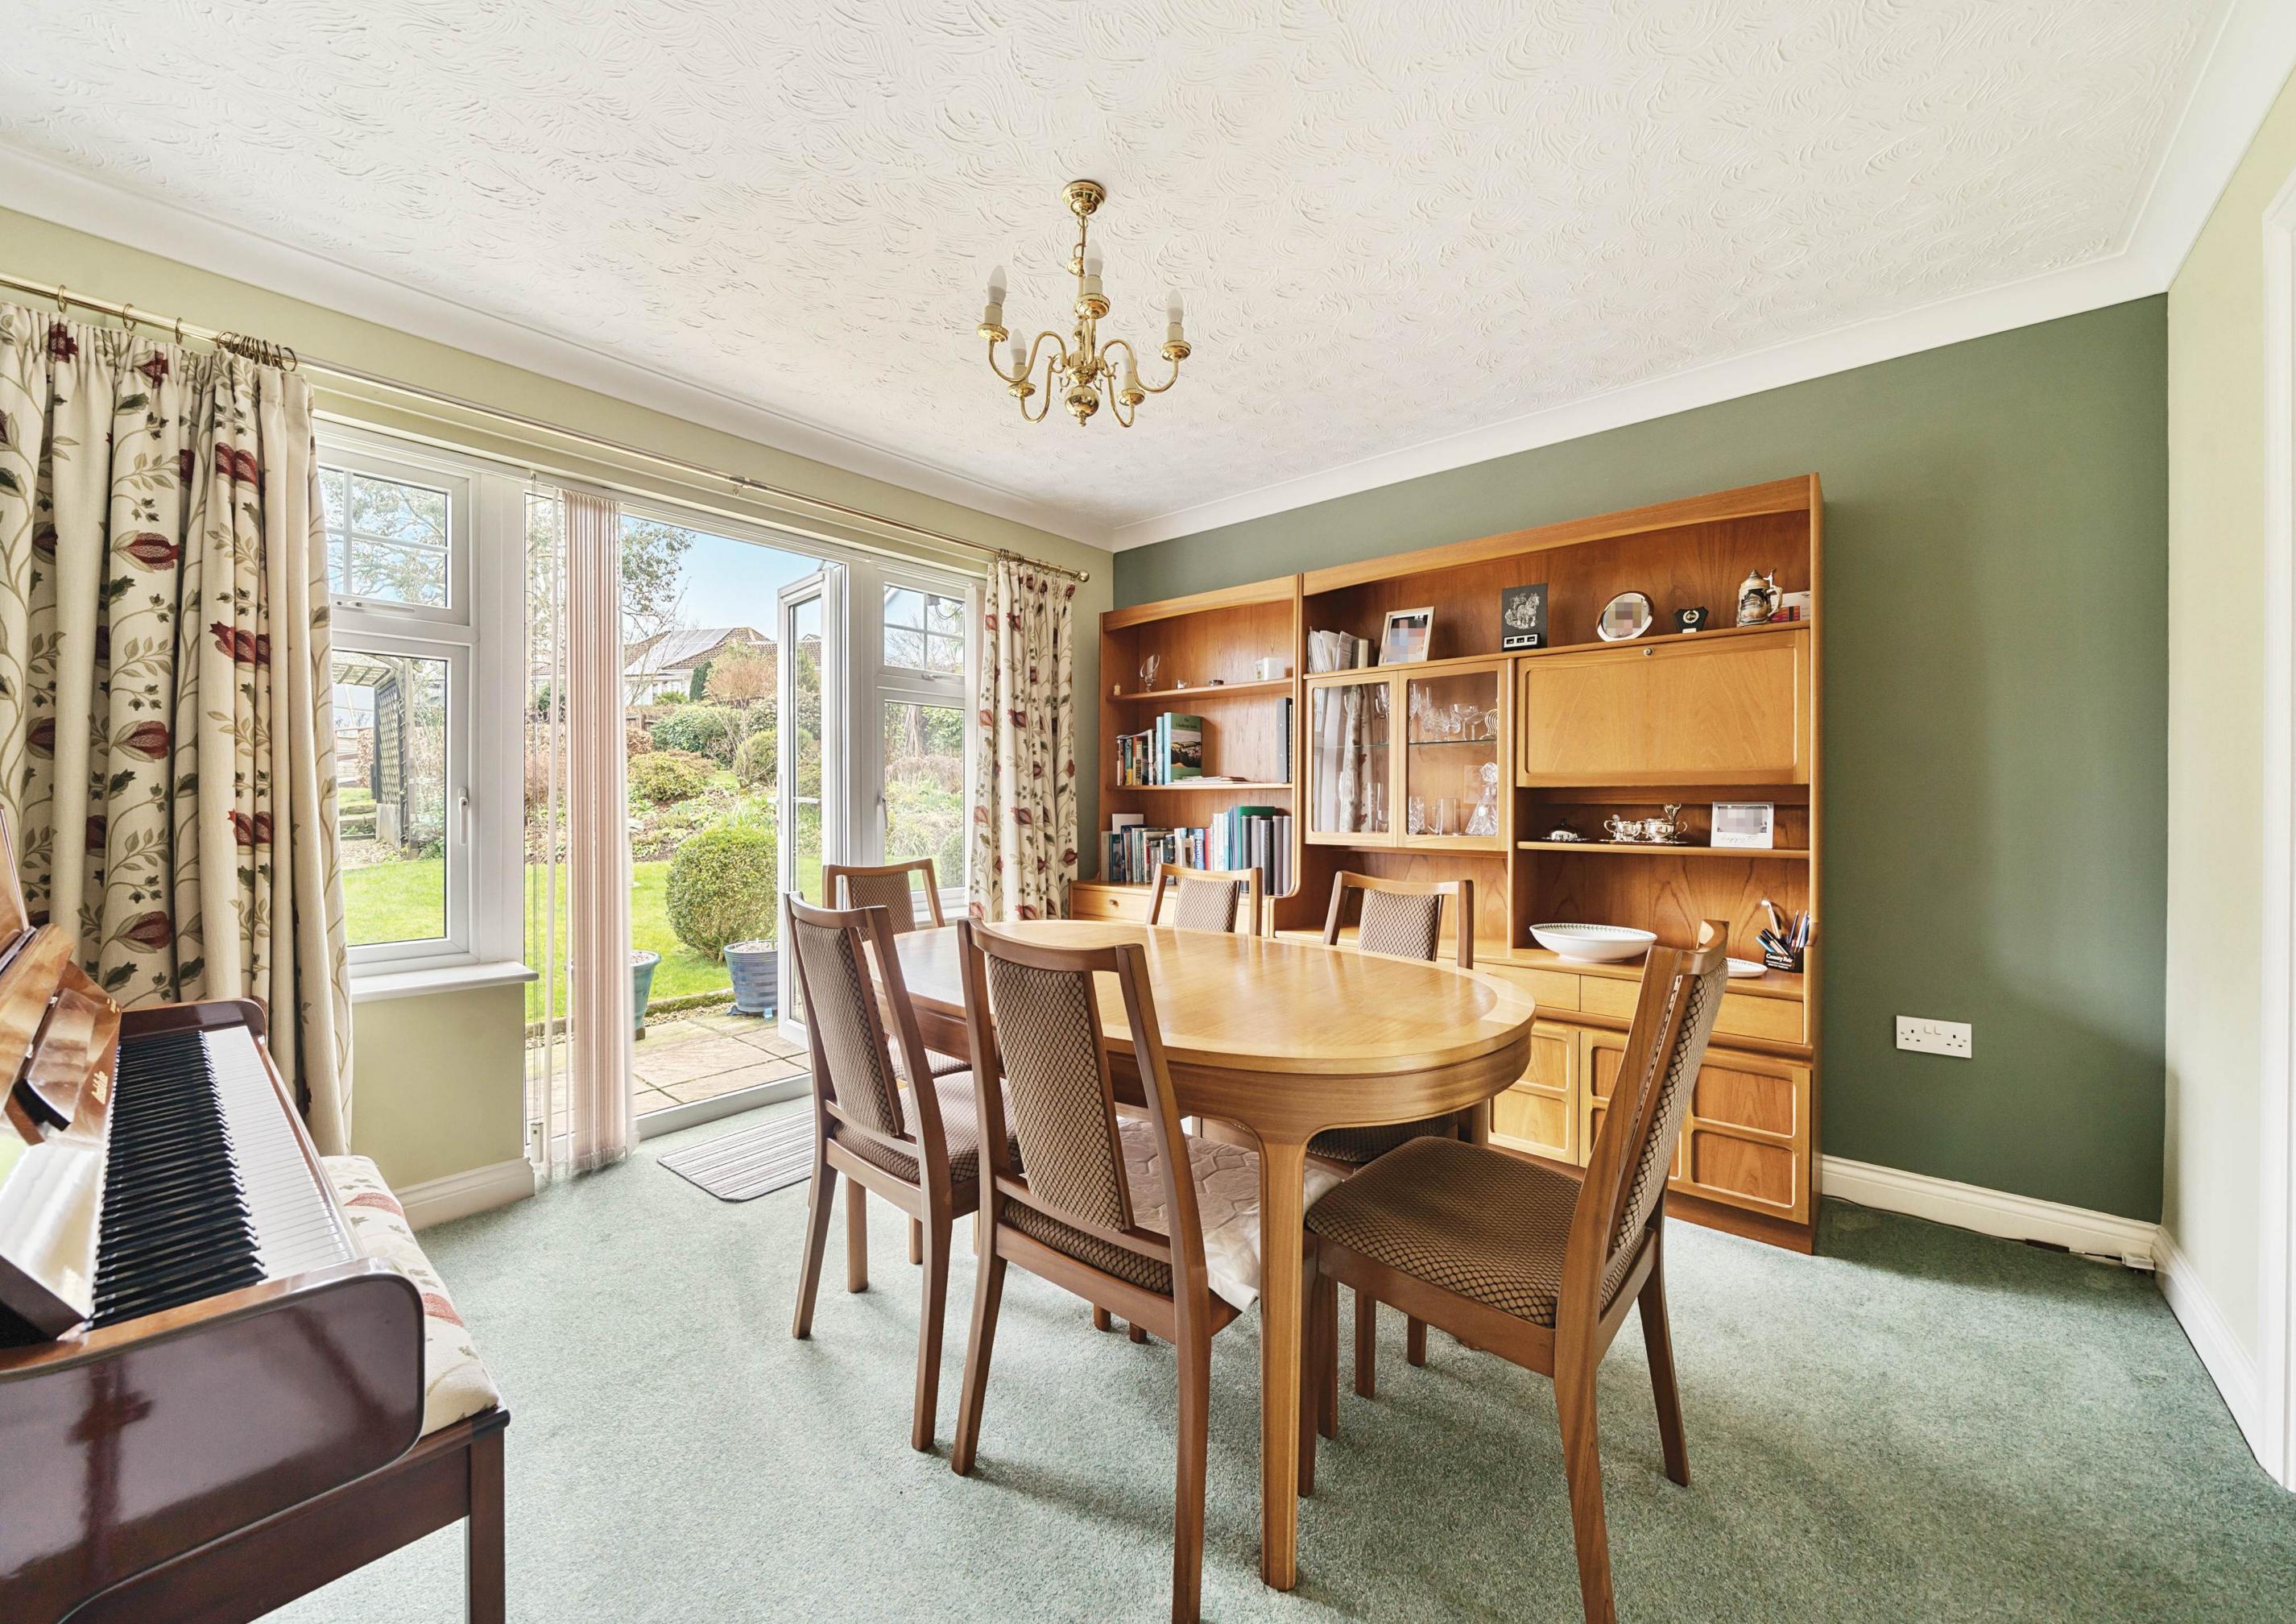

# PRICE GUIDE £595,000

SAWDYE & HARRIS
THE TEIGN VALLEY OFFICE

01626 852666 HELLO@SAWDYEANDHARRIS.CO.UK

The welcoming SITTING ROOM is a bright and inviting space, featuring a large bay window that floods the room with natural light. The central fireplace adds a warm focal point, making it an ideal place to relax with family and friends. The DINING ROOM, sits off and offers ample space for a dining table with windows overlooking the rear garden. French doors lead directly to the outdoor patio, creating a seamless flow between indoor and outdoor living.