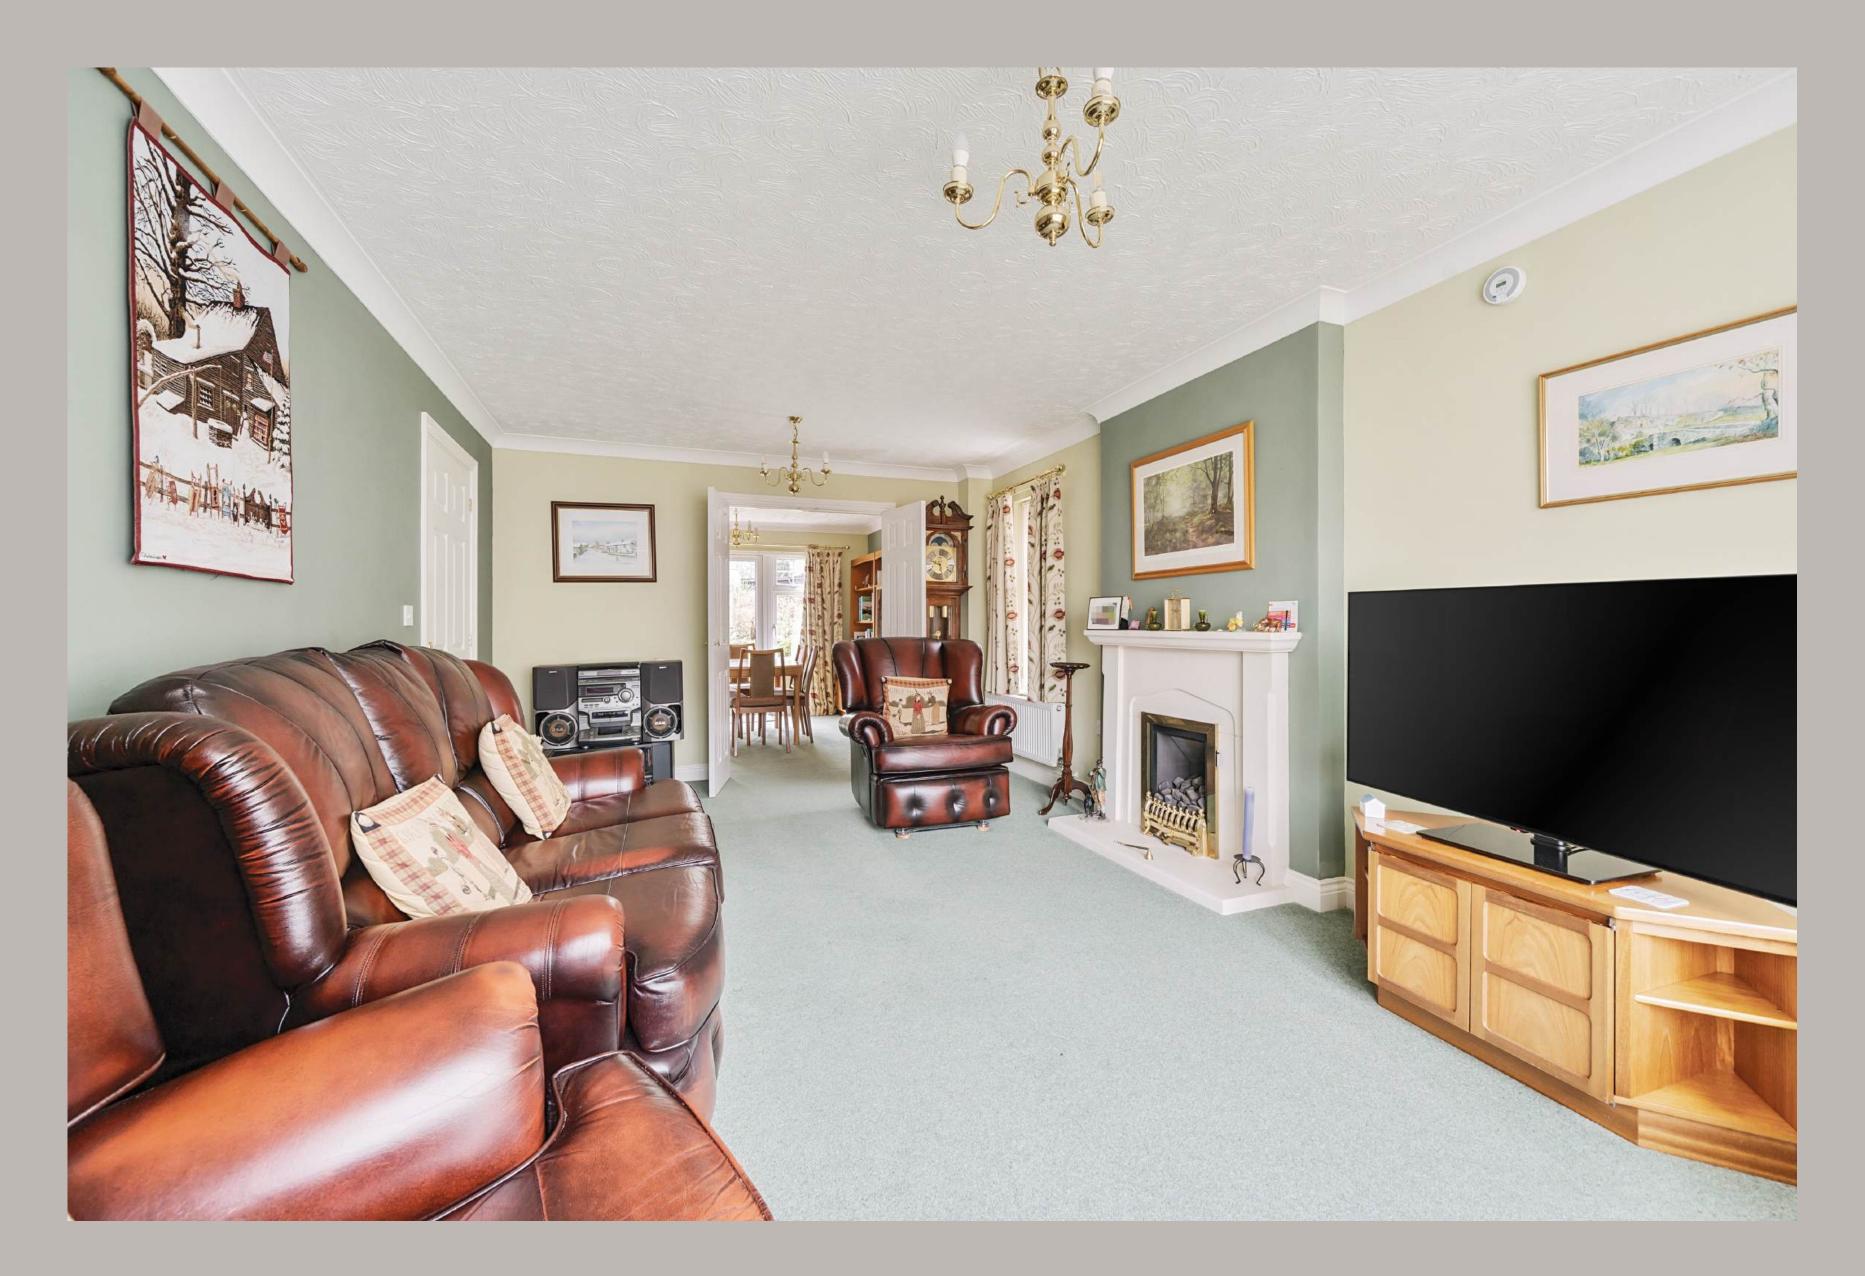

# PRICE GUIDE £595,000

SAWDYE & HARRIS
THE TEIGN VALLEY OFFICE

01626 852666 HELLO@SAWDYEANDHARRIS.CO.UK

The welcoming SITTING ROOM is a bright and inviting space, featuring a large bay window that floods the room with natural light. The central fireplace adds a warm focal point, making it an ideal place to relax with family and friends. The DINING ROOM, sits off and offers ample space for a dining table with windows overlooking the rear garden. French doors lead directly to the outdoor patio, creating a seamless flow between indoor and outdoor living.