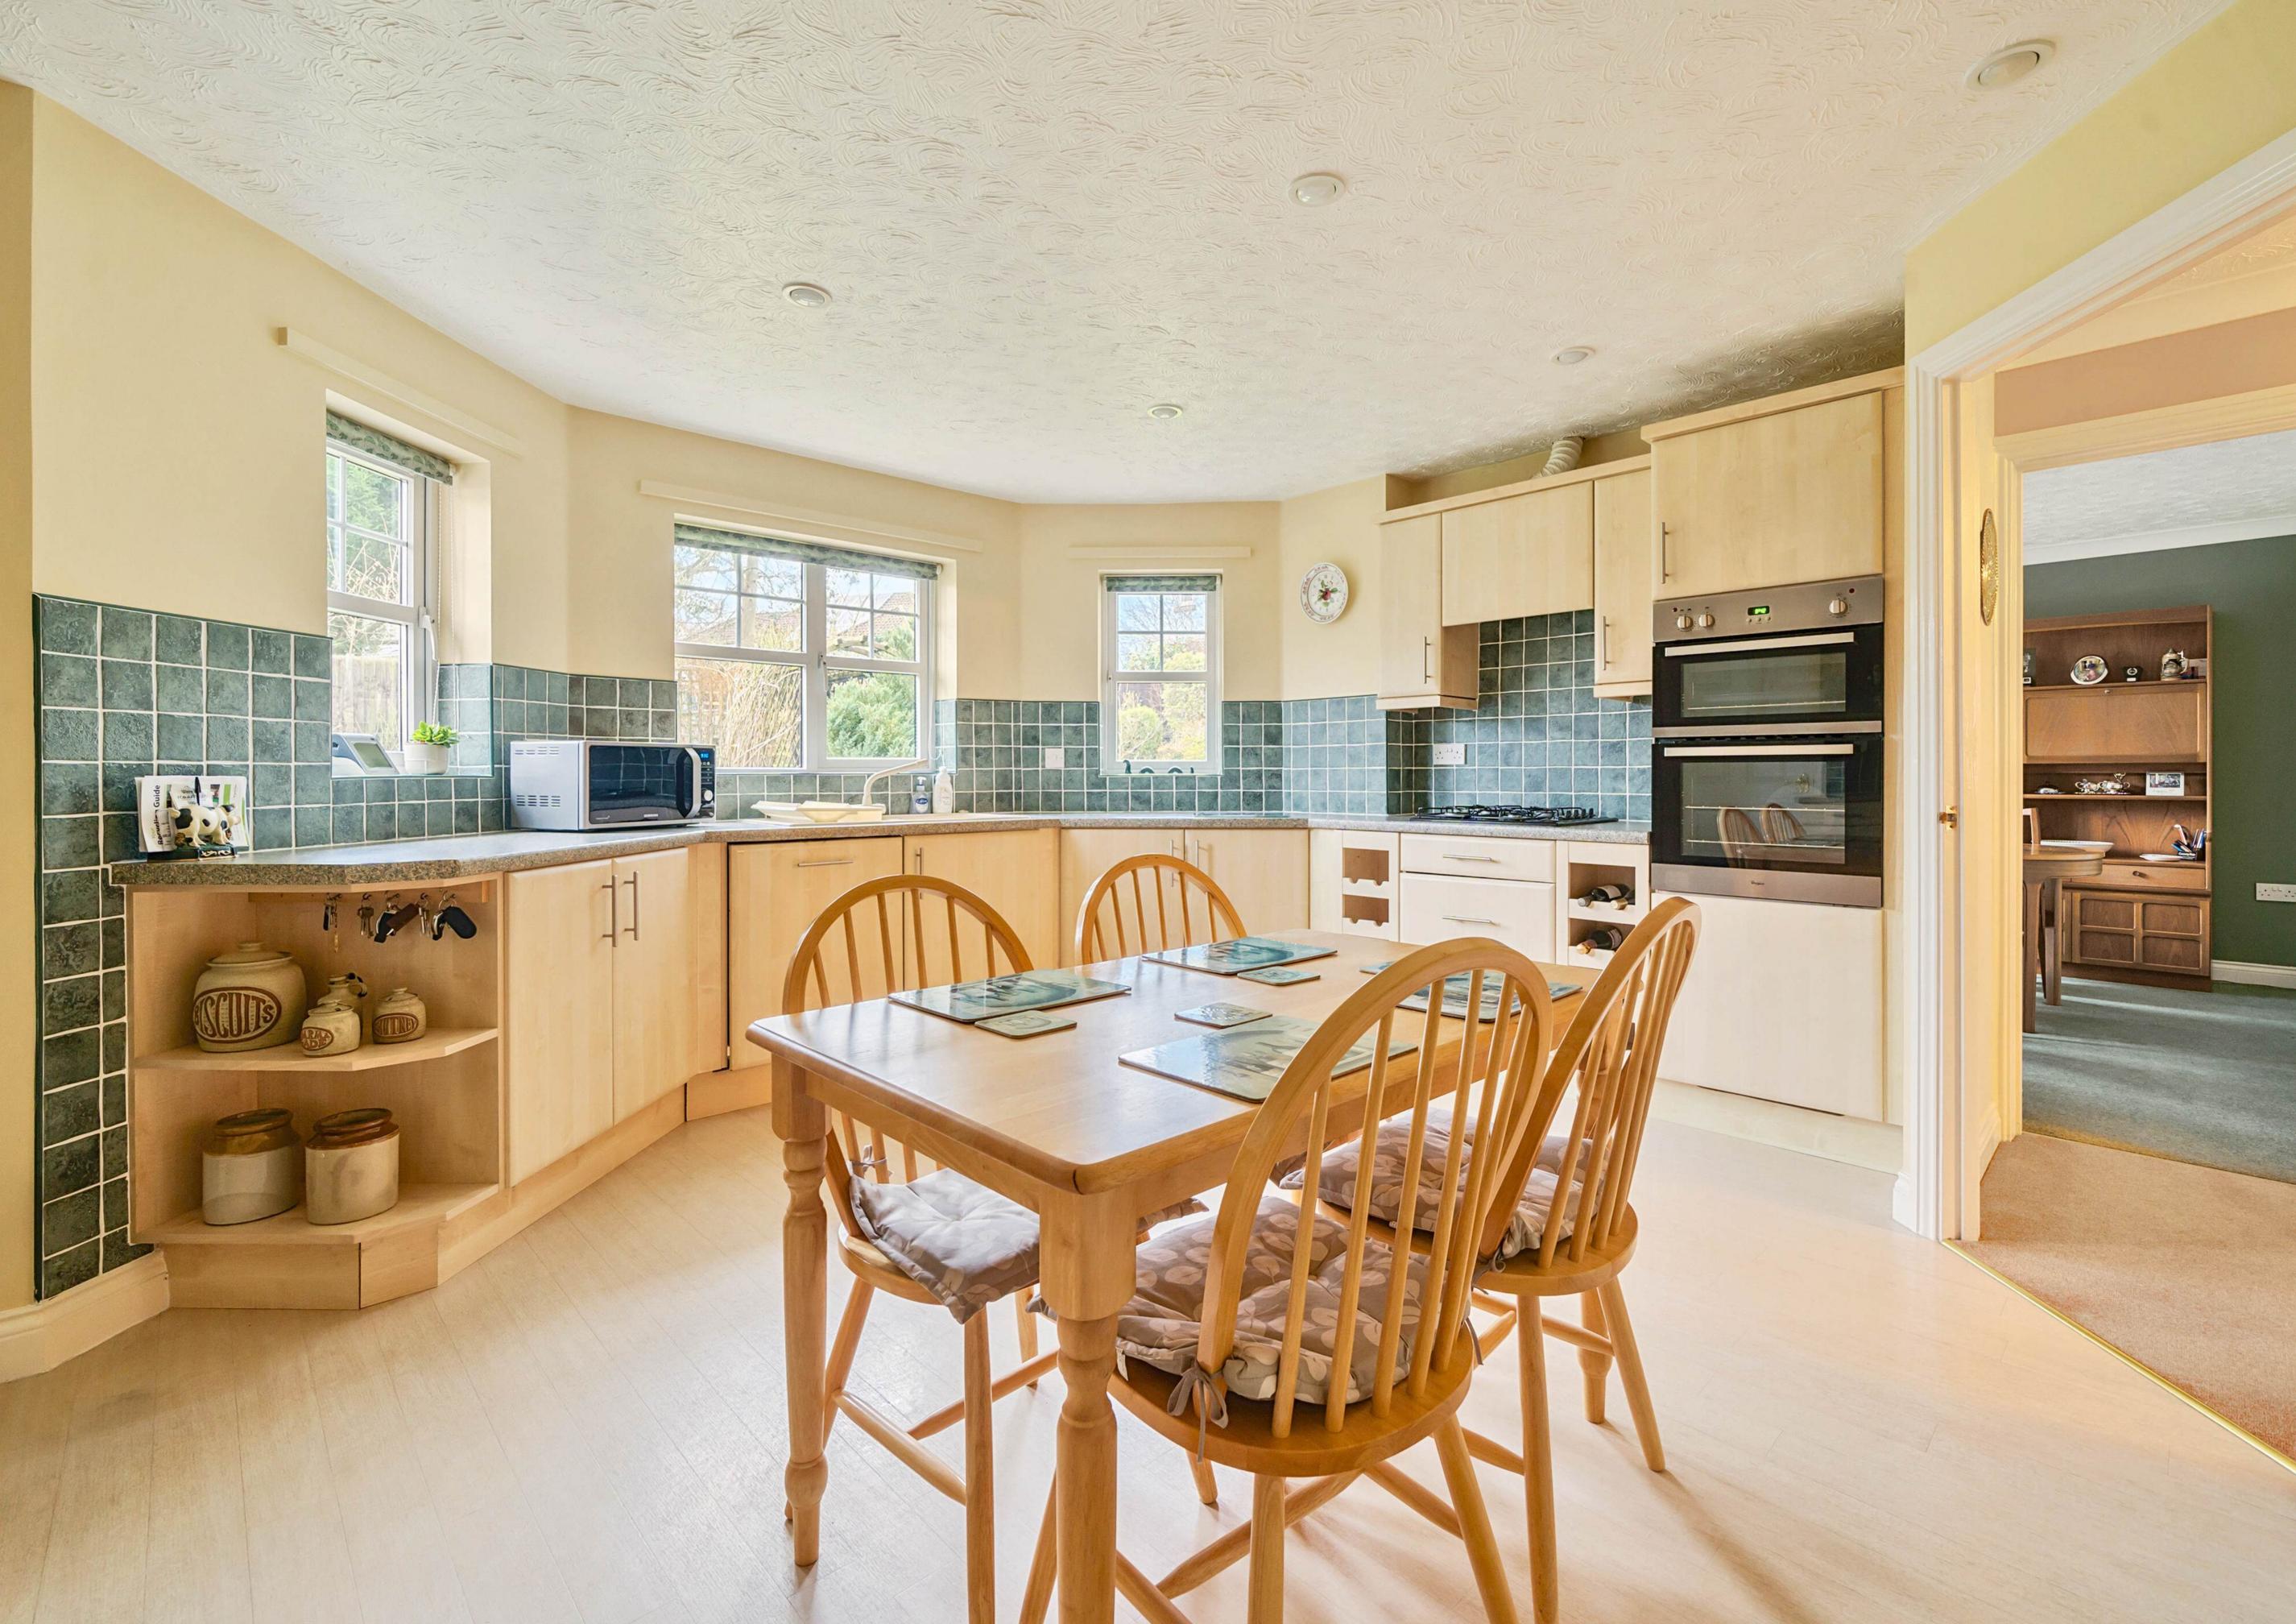

The KITCHEN/BREAKFAST ROOM is a highlight of the property, offering a modern layout with ample worktop space and storage. The bay window provides a pleasant view of the garden, and there is plenty of room for a family dining table. Fitted with contemporary appliances, the kitchen is ideal for both everyday family meals and entertaining guests. The adjacent UTILITY ROOM offers space for a washing machine and ample cupboard space for storage.