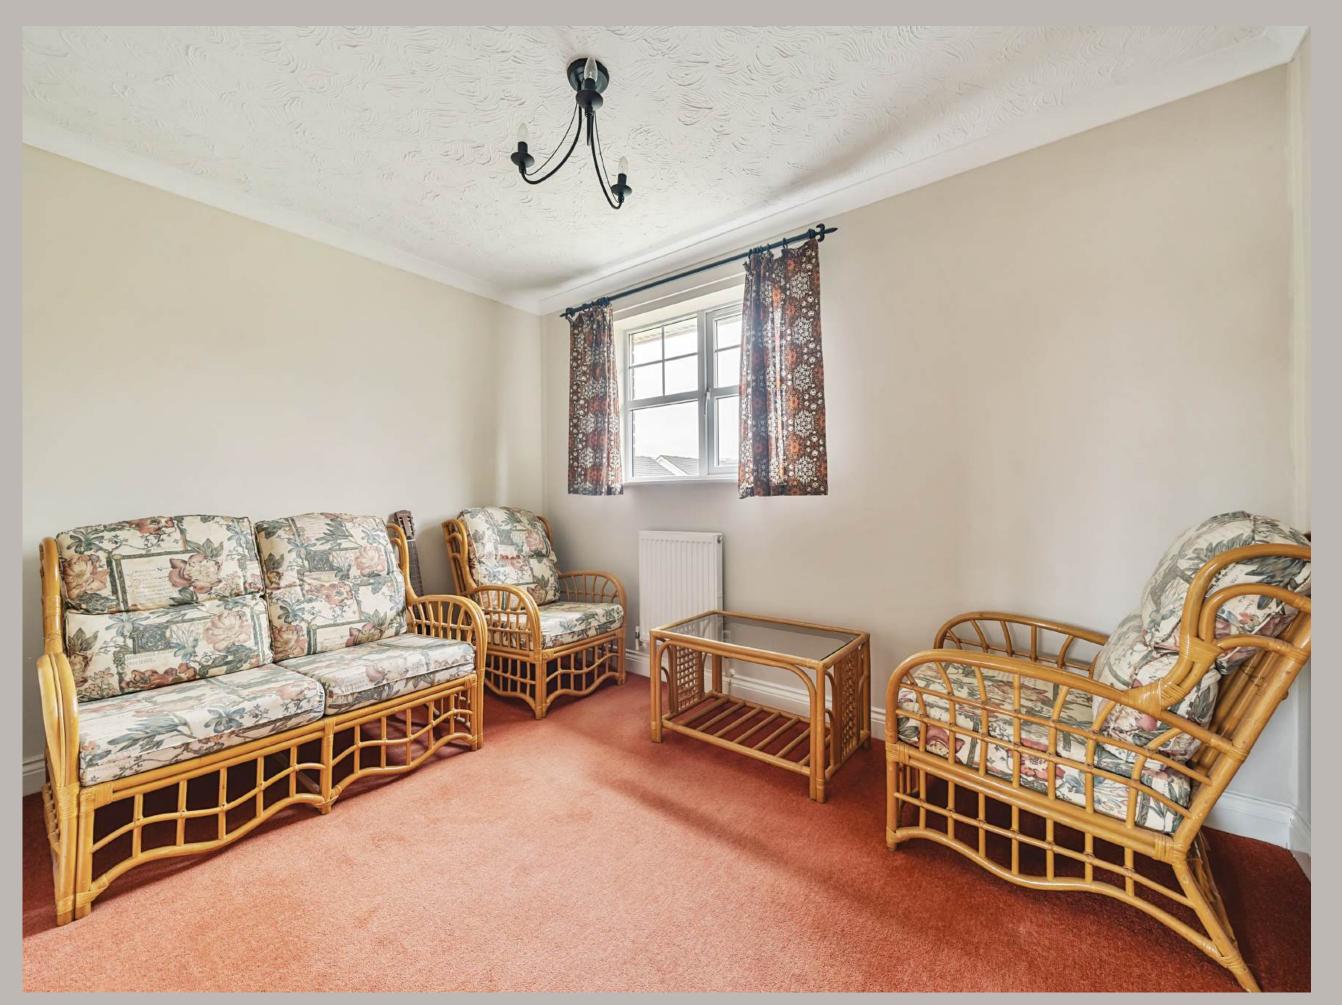

# PRICE GUIDE £595,000

SAWDYE & HARRIS
THE TEIGN VALLEY OFFICE

01626 852666 HELLO@SAWDYEANDHARRIS.CO.UK

The welcoming SITTING ROOM is a bright and inviting space, featuring a large bay window that floods the room with natural light. The central fireplace adds a warm focal point, making it an ideal place to relax with family and friends. The DINING ROOM, sits off and offers ample space for a dining table with windows overlooking the rear garden. French doors lead directly to the outdoor patio, creating a seamless flow between indoor and outdoor living.