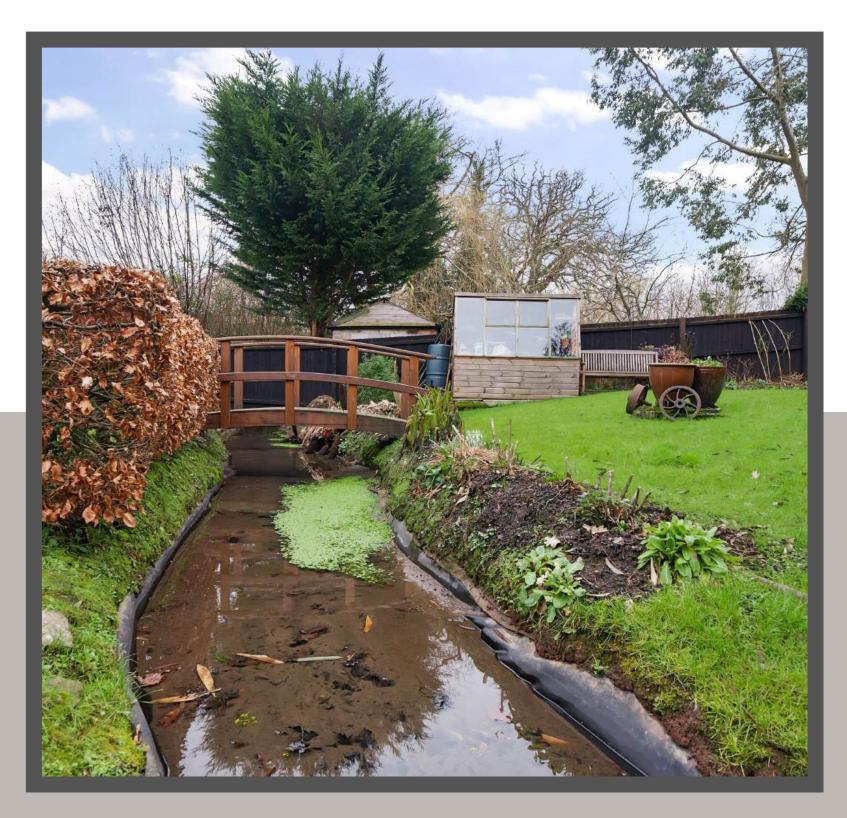

The property is surrounded by a well-maintained garden with a mix of established shrubs, hedges, and lawned areas. The rear garden features a charming wooden bridge crossing over a stream, adding a picturesque touch to the outdoor space. There is also a paved patio area for dining and entertaining, and the garden offers both privacy and tranquillity. The DOUBLE GARAGE provides ample storage, while the driveway offers plenty of parking for residents and guests.