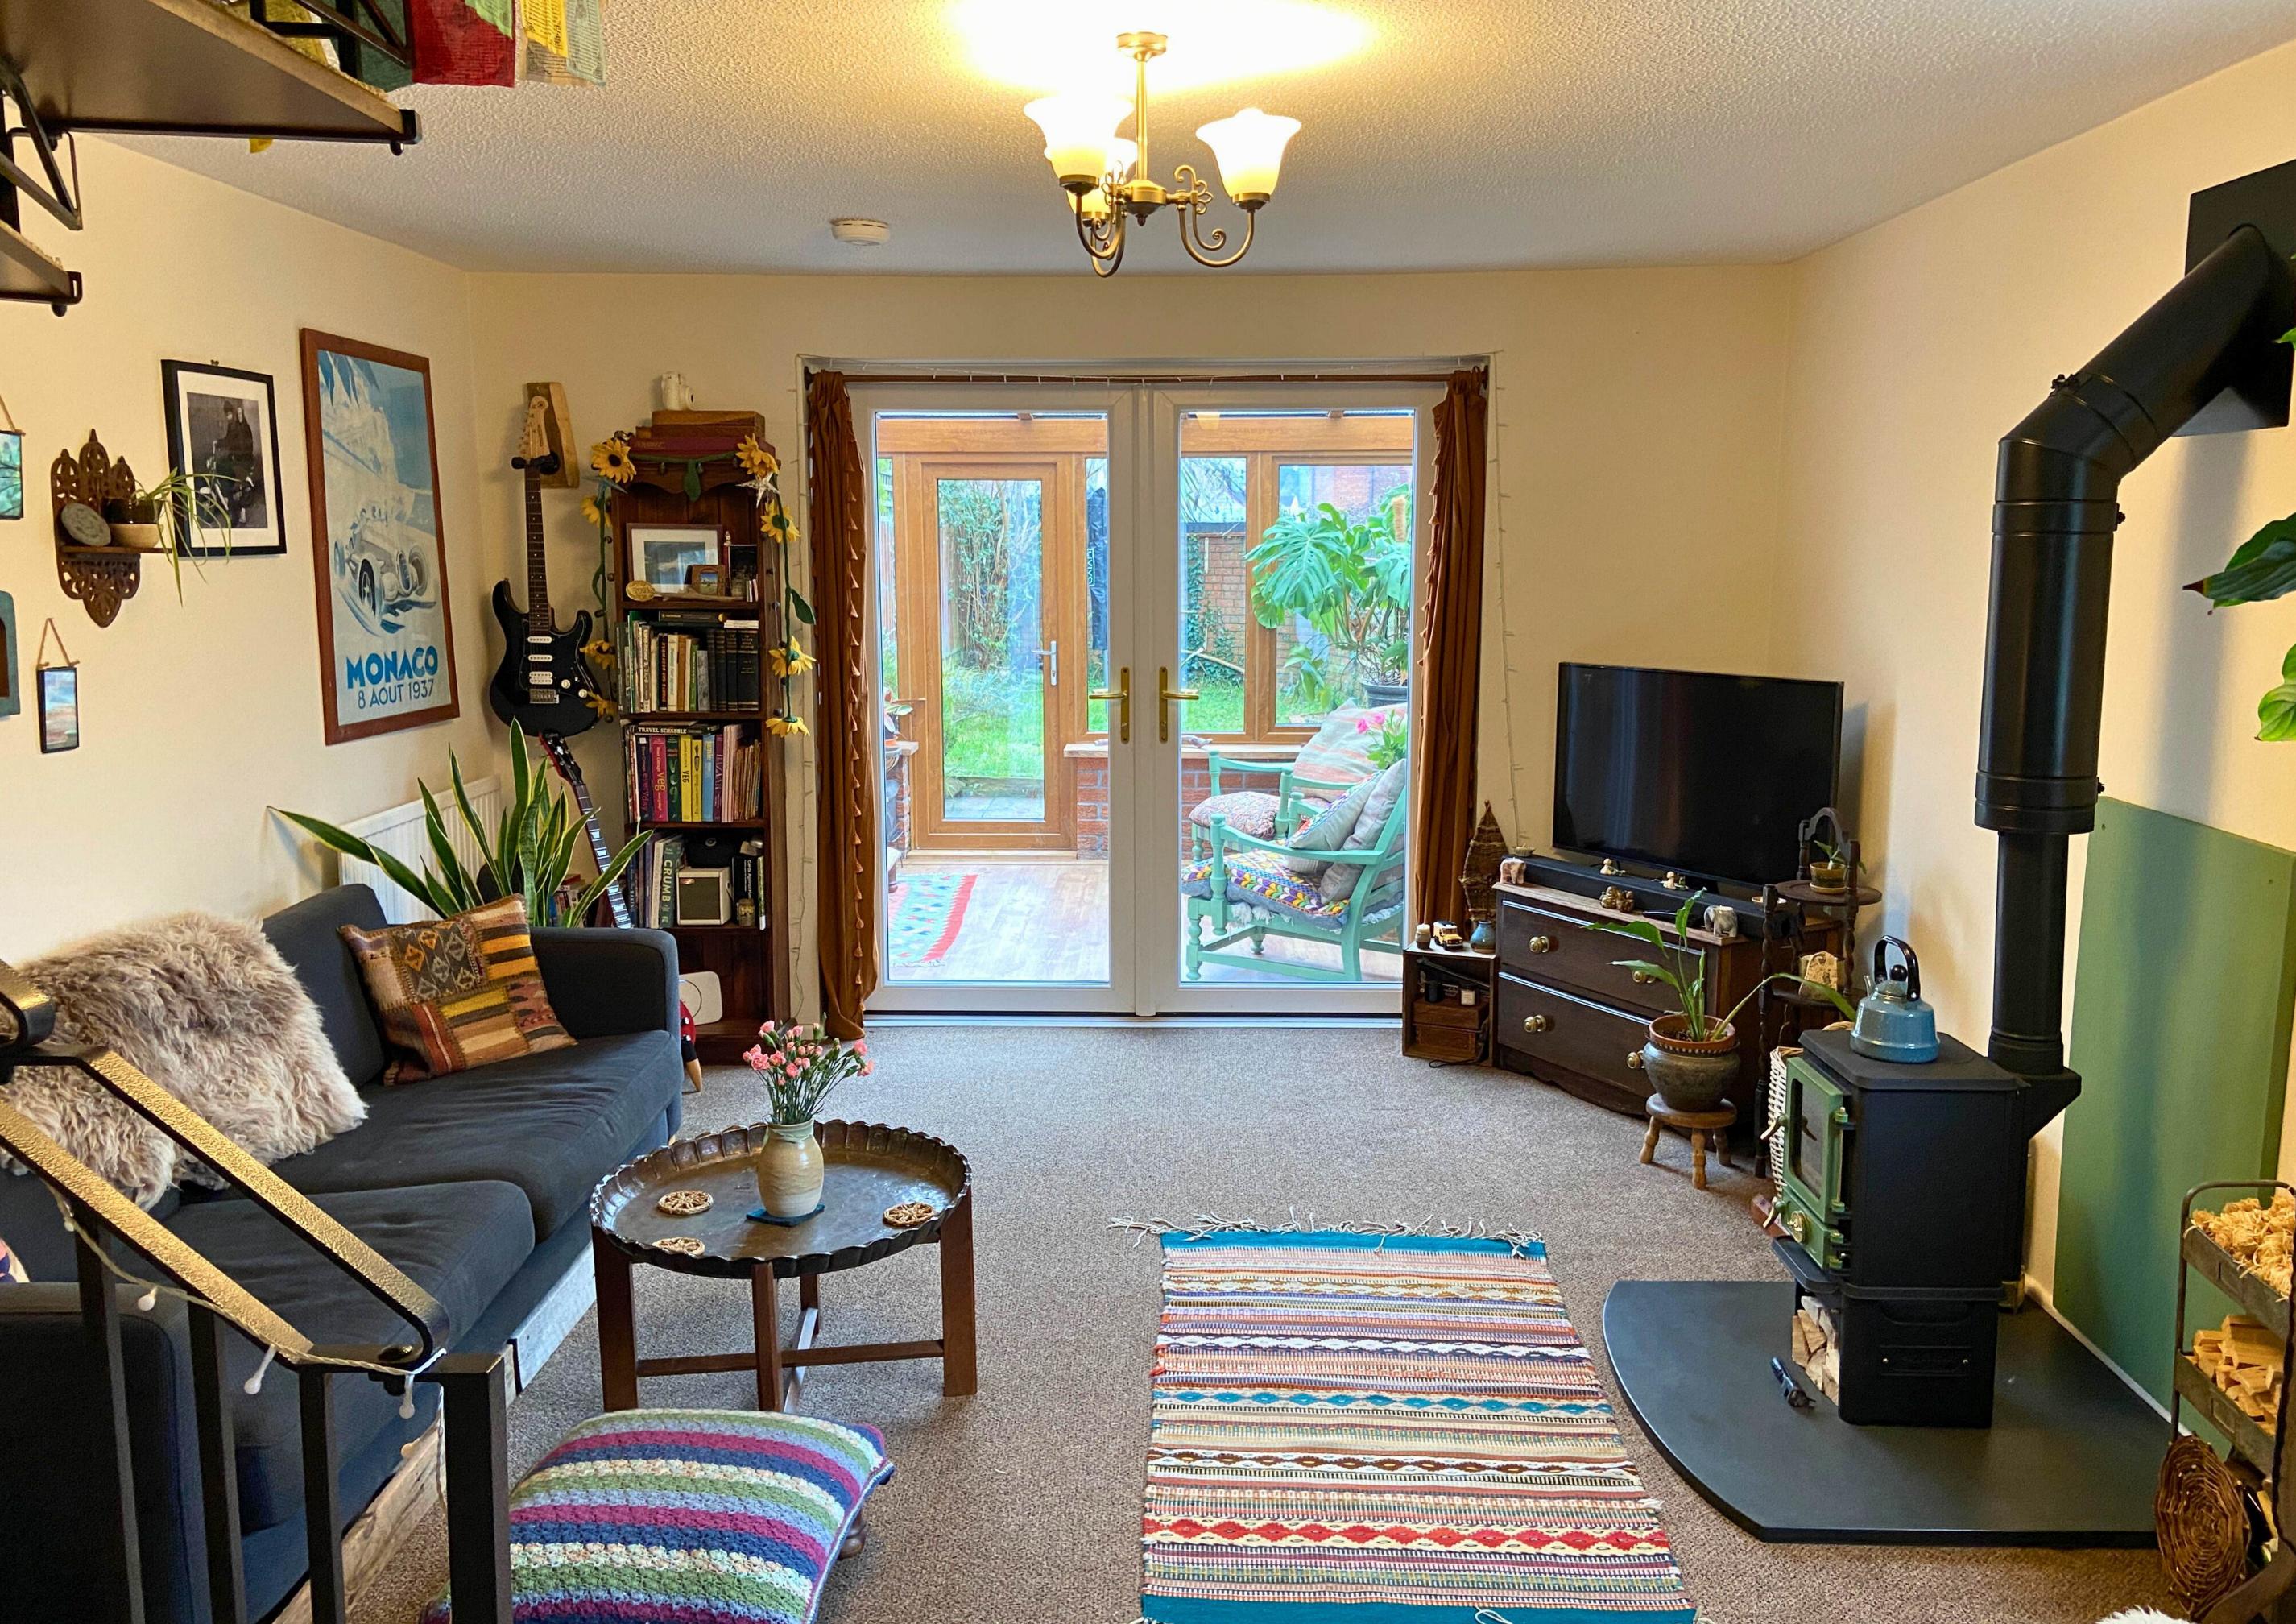

The living room is a warm and inviting space, enhanced by its open layout and charming features. A wood-burning stove creates a central focal point, perfect for relaxing evenings. The room benefits from natural light through side windows and double doors that open into the conservatory, seamlessly blending indoor and outdoor living. With plenty of space for seating and personal touches, this versatile room is ideal for both everyday family life and entertaining guests.