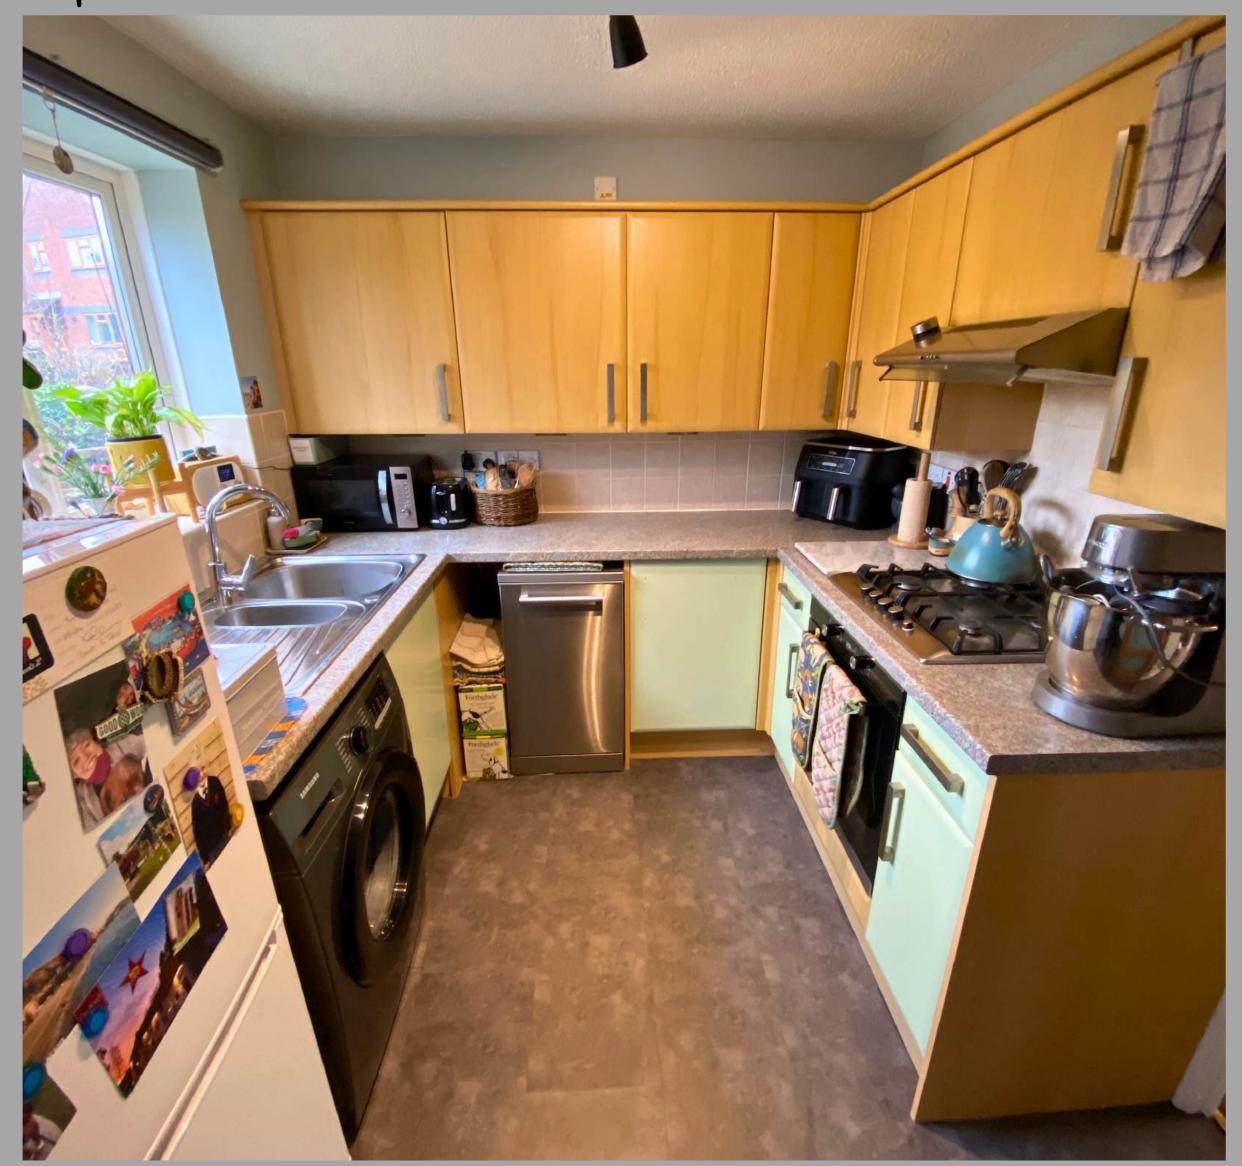

The Teign Valley Office
Tel: 01626 852666
HELLO@SAWDYEANDHARRIS.CO.UK
WWW.SAWDYEANDHARRIS.CO.UK

Hep inside...

The kitchen is a bright and practical space, featuring warm-toned cabinetry, modern countertops, and a tiled backsplash for a clean and functional finish. Fitted with an integrated gas hob, electric oven, and space for a dishwasher, washing machine and fridge-freezer. A large window overlooks the front garden, filling the room with natural light. Conveniently, the ground floor also includes a WC/Cloakroom