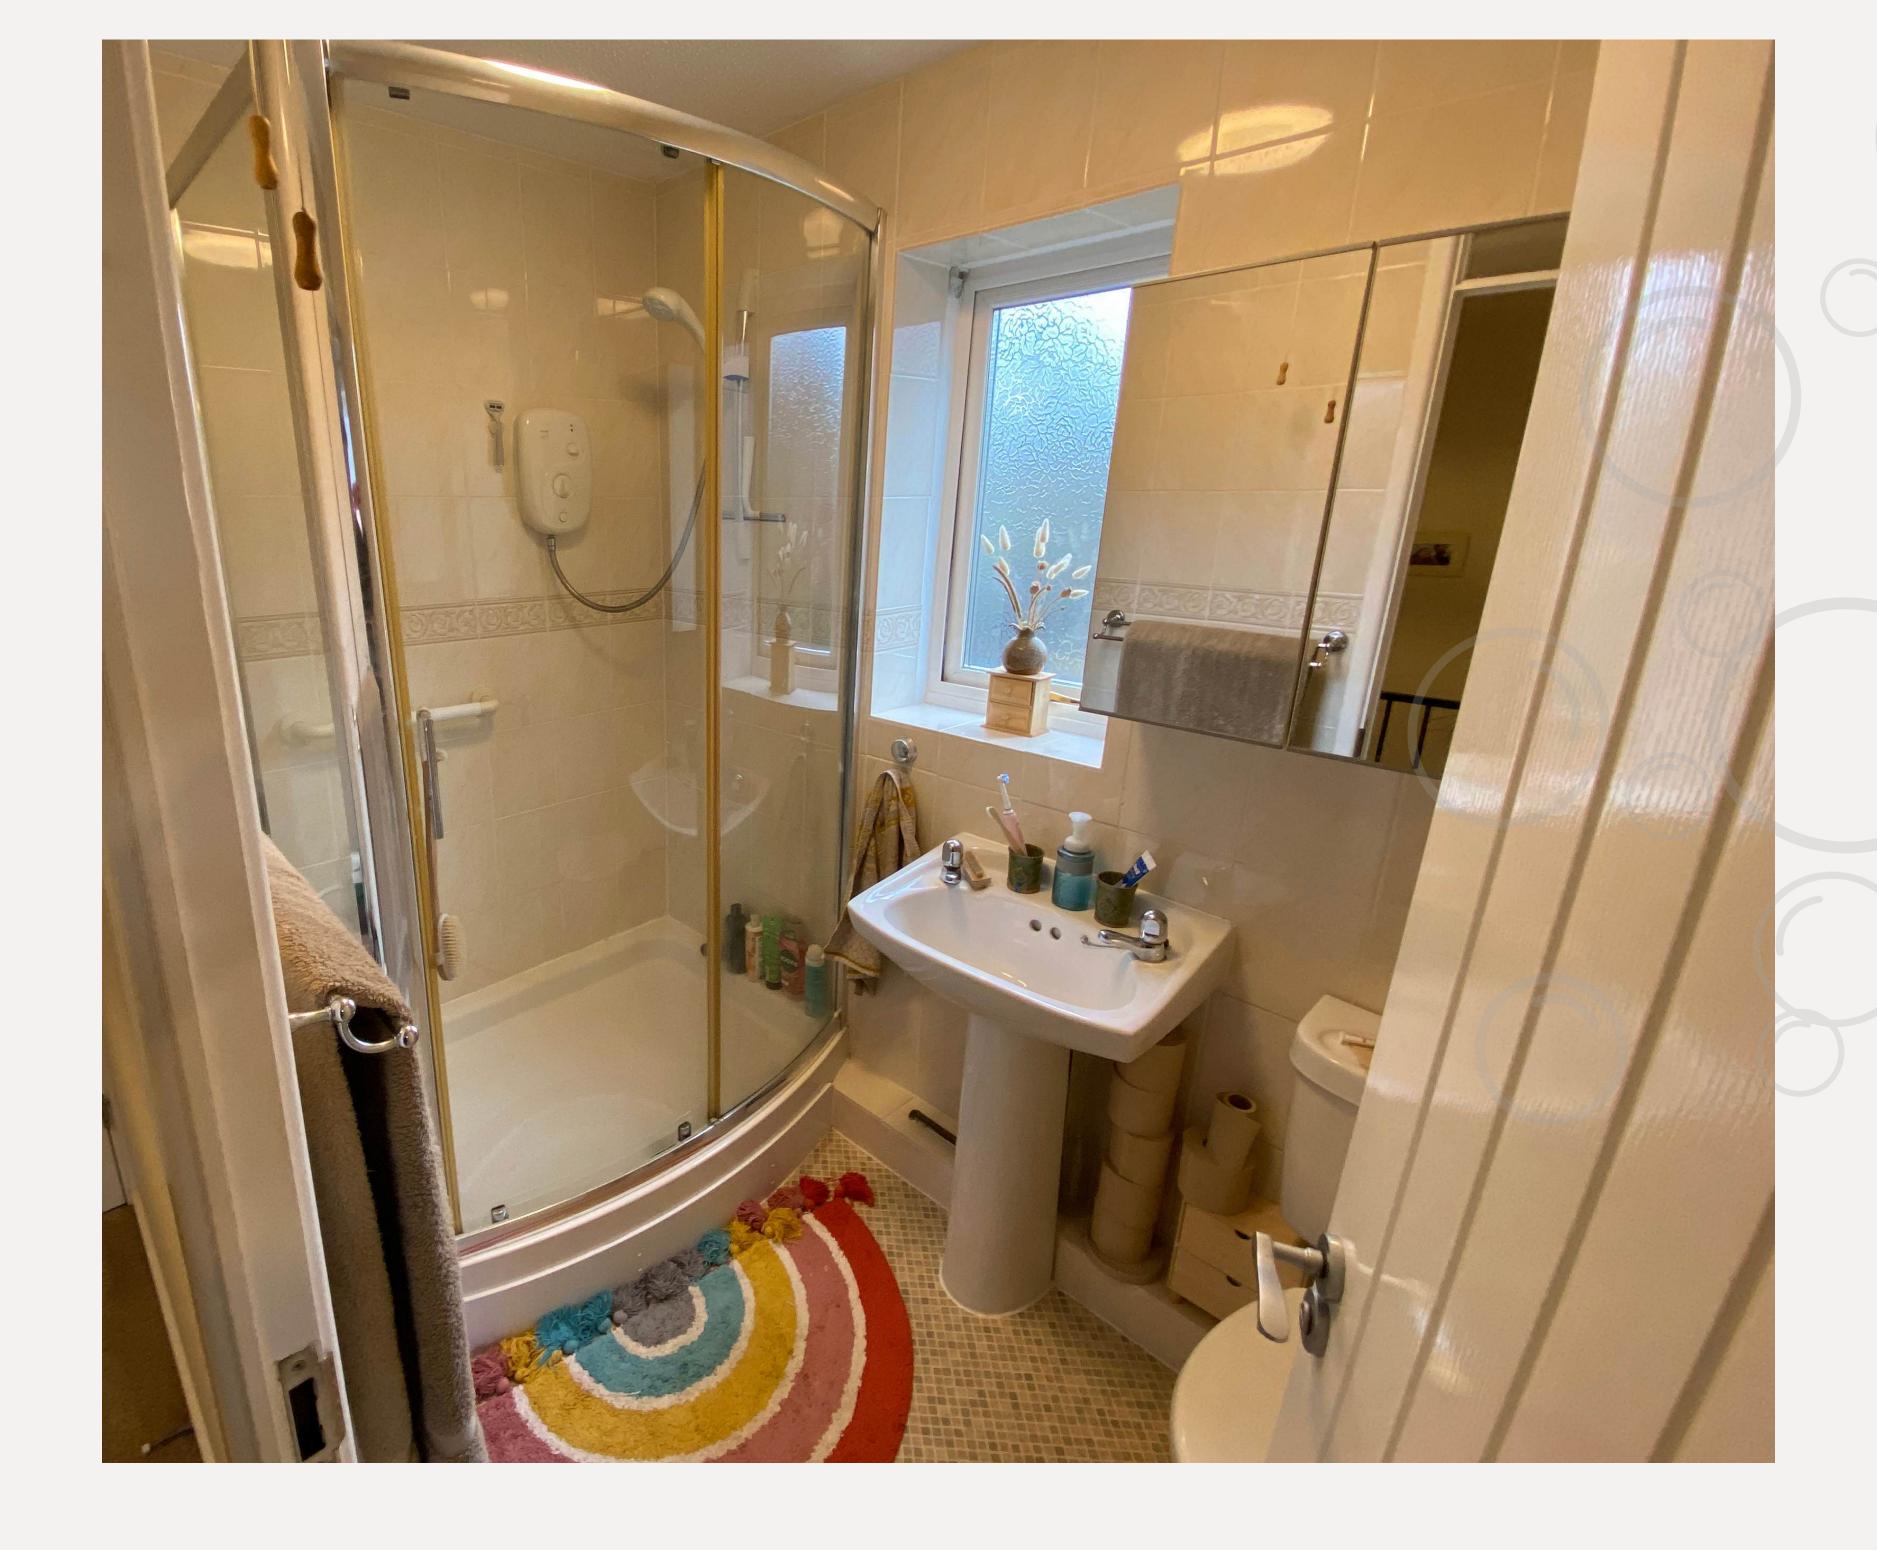

The family bathroom features a modern white suite with a pedestal basin, WC, and a curved shower enclosure with an electric shower. Fully tiled and equipped with a frosted window, it offers natural light, privacy, and easy maintenance in a compact, functional design.