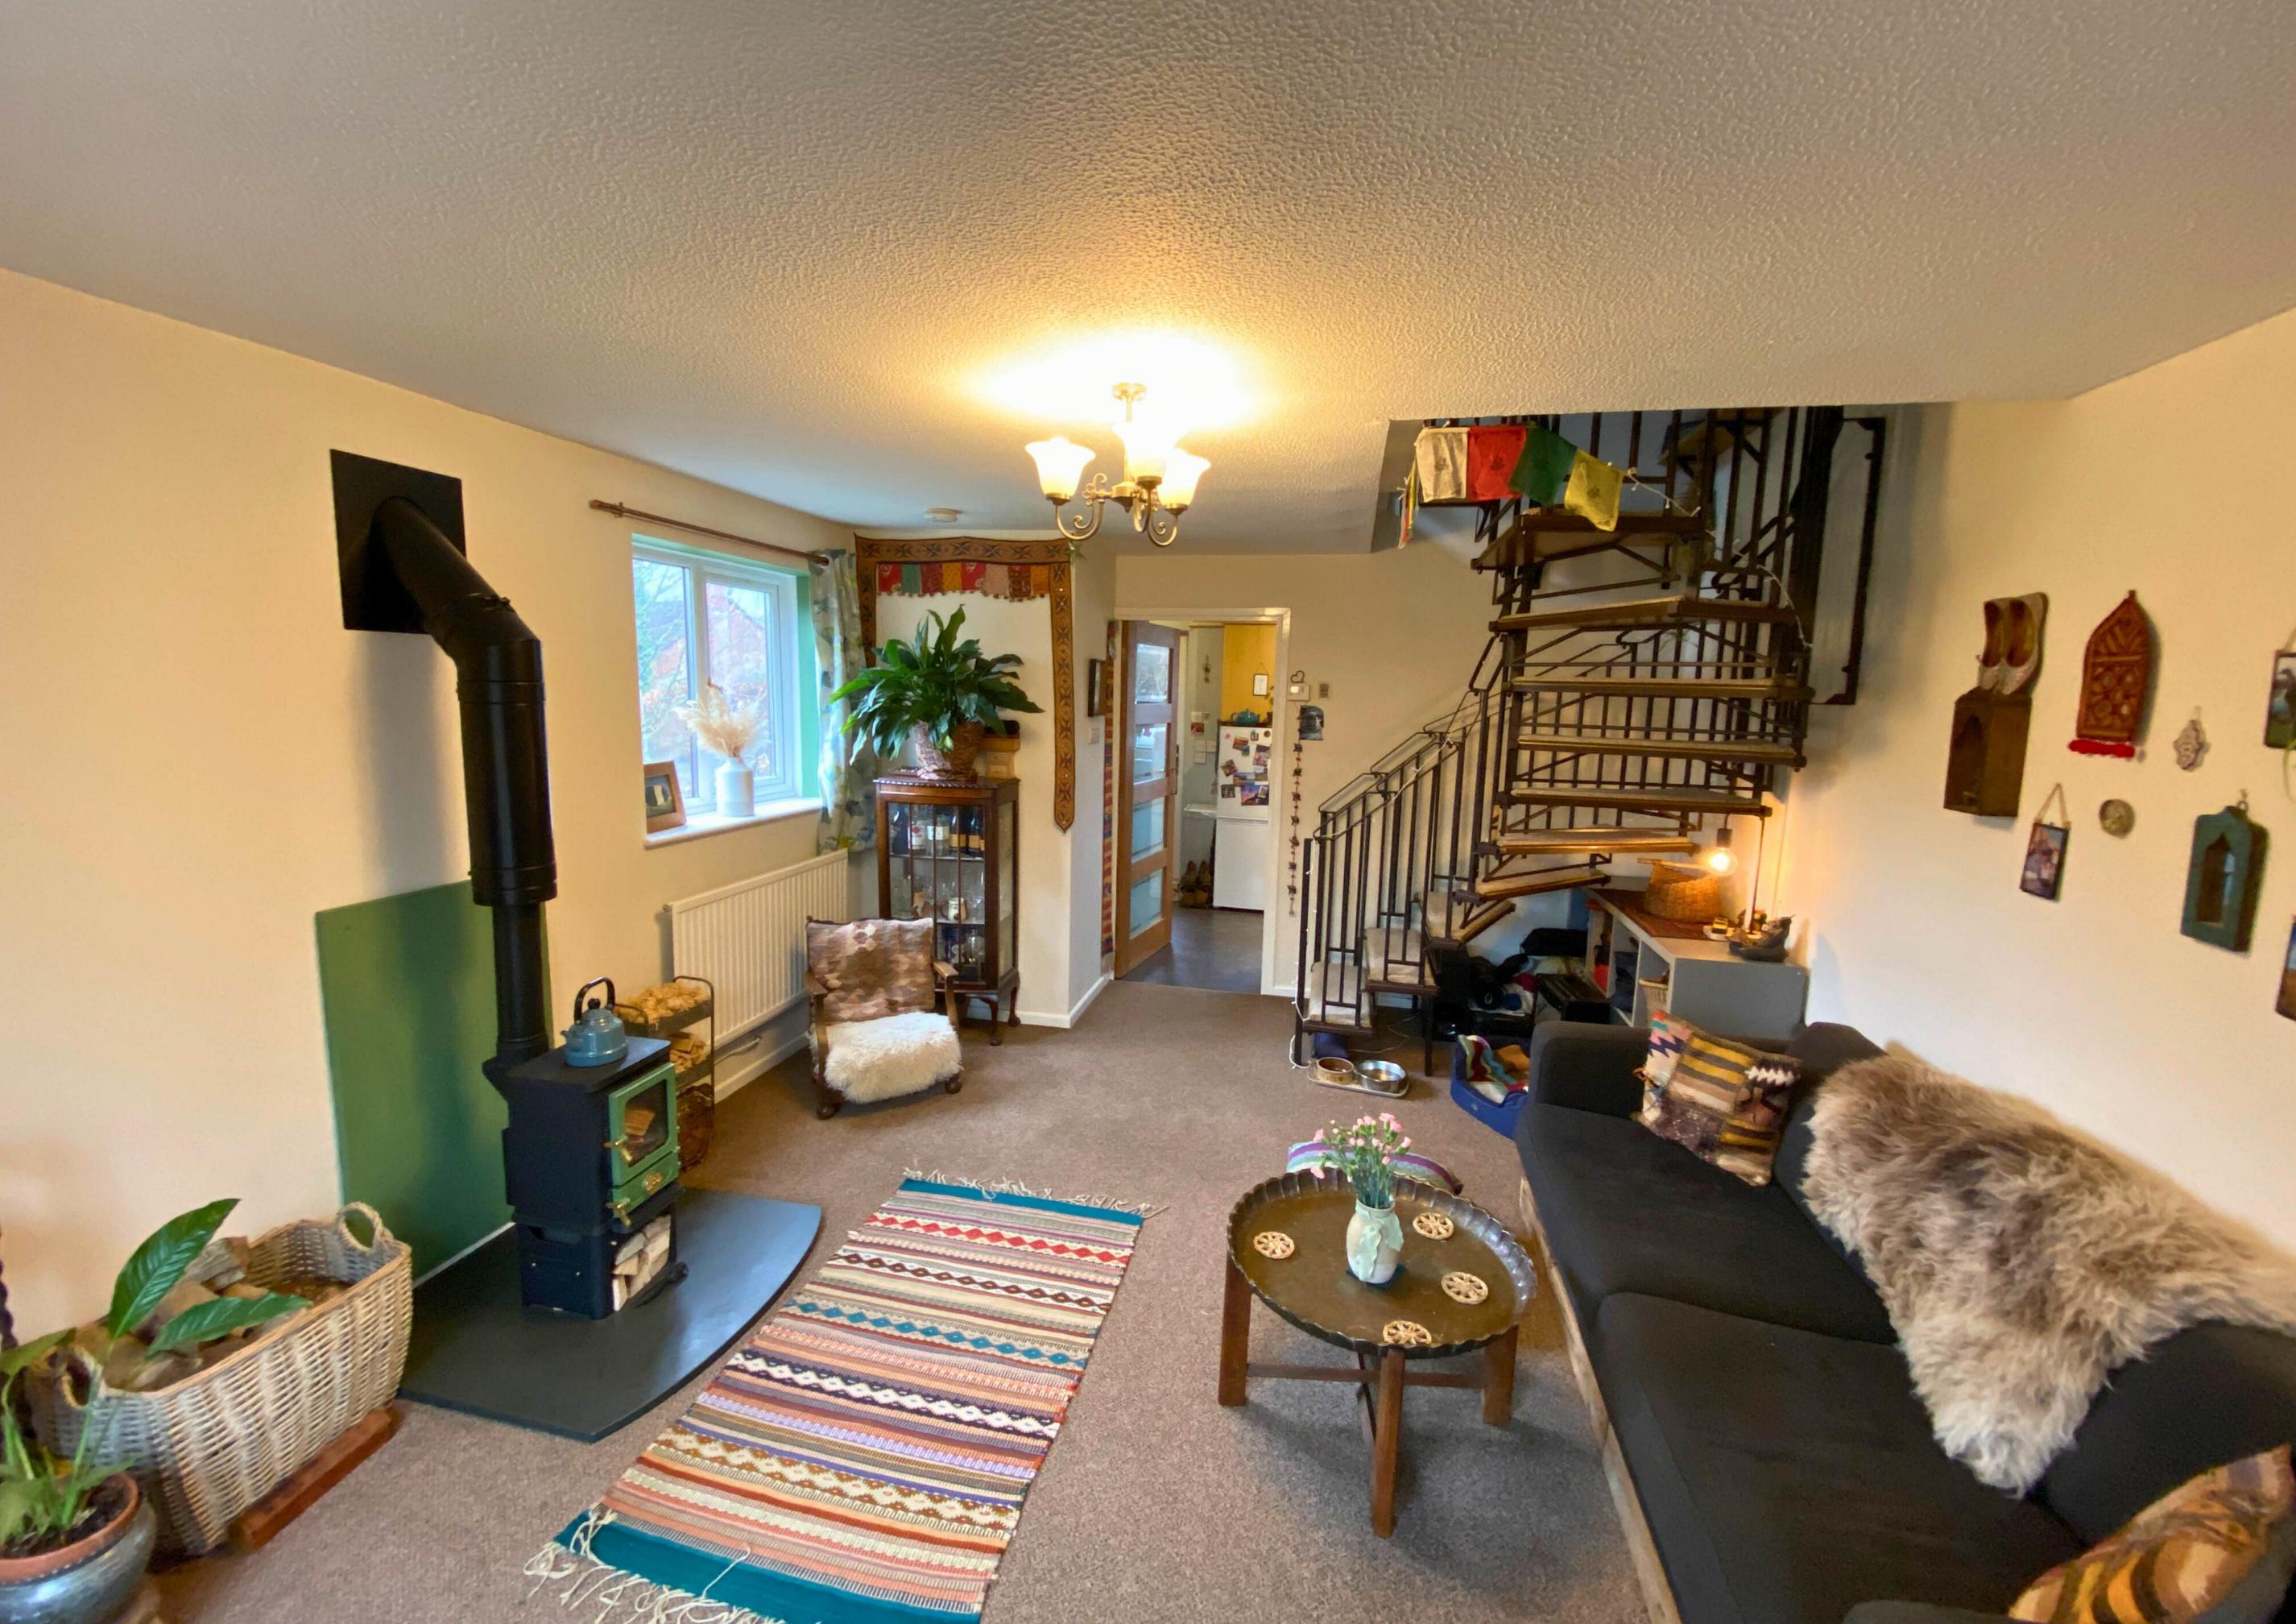

The living room is a warm and inviting space, enhanced by its open layout and charming features. A wood-burning stove creates a central focal point, perfect for relaxing evenings. The room benefits from natural light through side windows and double doors that open into the conservatory, seamlessly blending indoor and outdoor living. With plenty of space for seating and personal touches, this versatile room is ideal for both everyday family life and entertaining guests.