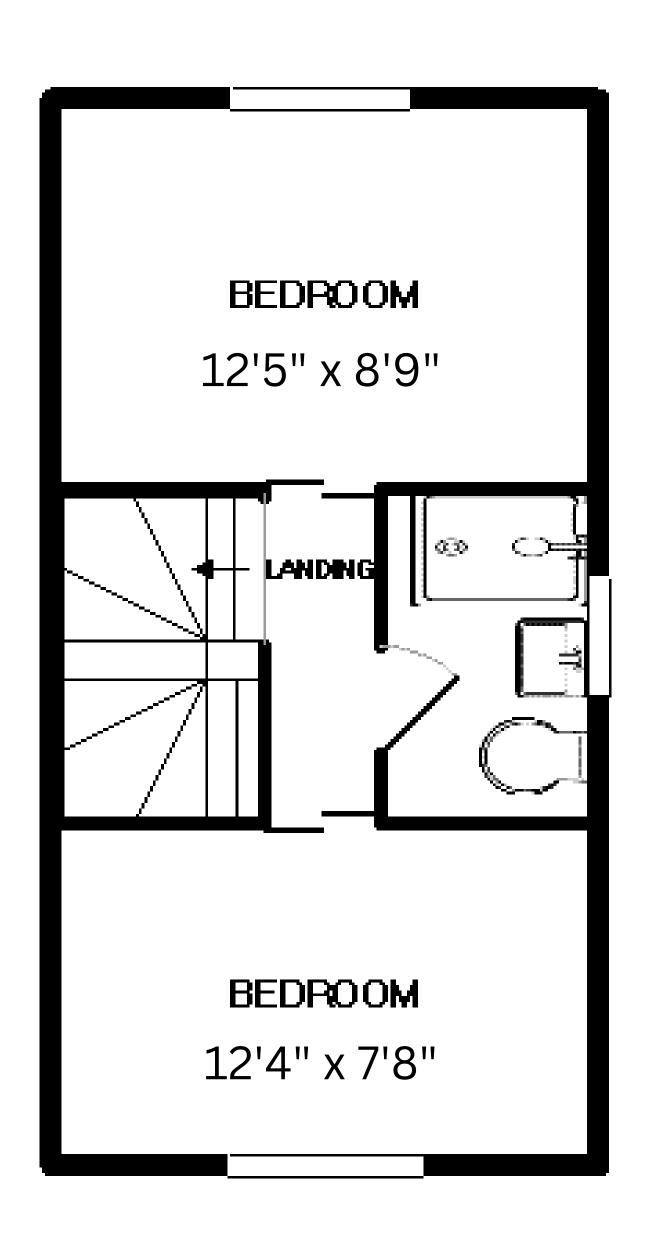

The property boasts two well-proportioned bedrooms, each offering a comfortable and peaceful retreat. The principal bedroom features a large window that floods the room with natural light and provides lovely views, as well as ample storage space with built-in wardrobes. The second bedroom, equally bright and inviting, is versatile and well-suited as a guest room, home office, or children's bedroom, making it perfect for various needs.

The family bathroom features a modern white suite with a pedestal basin, WC, and a curved shower enclosure with an electric shower. Fully tiled and equipped with a frosted window, it offers natural light, privacy, and easy maintenance in a compact, functional design.

1STFLOOR

Sawdye & Harris use all reasonable endeavours

Unfair Trading Regulations 2008. These

property details do not constitute any part of the offer contract and all measurements are approximate. The matters in these particulars should be independently verified by prospective buyers. It should not be assumed that this property has all the necessary planning, building regulation or other consents. Any services, appliances and heating system(s) listed have not been checked or tested. Purchasers should make their own enquiries to the relevant authorities regarding the connection of any service. No person in the employment of Sawdye & Harris has any authority to make or give any representations or warranty whatever in relation to this property or these particulars or enter into any contract relating to this property on behalf of the vendor. Floor plan not to scale and for illustrative purposes only