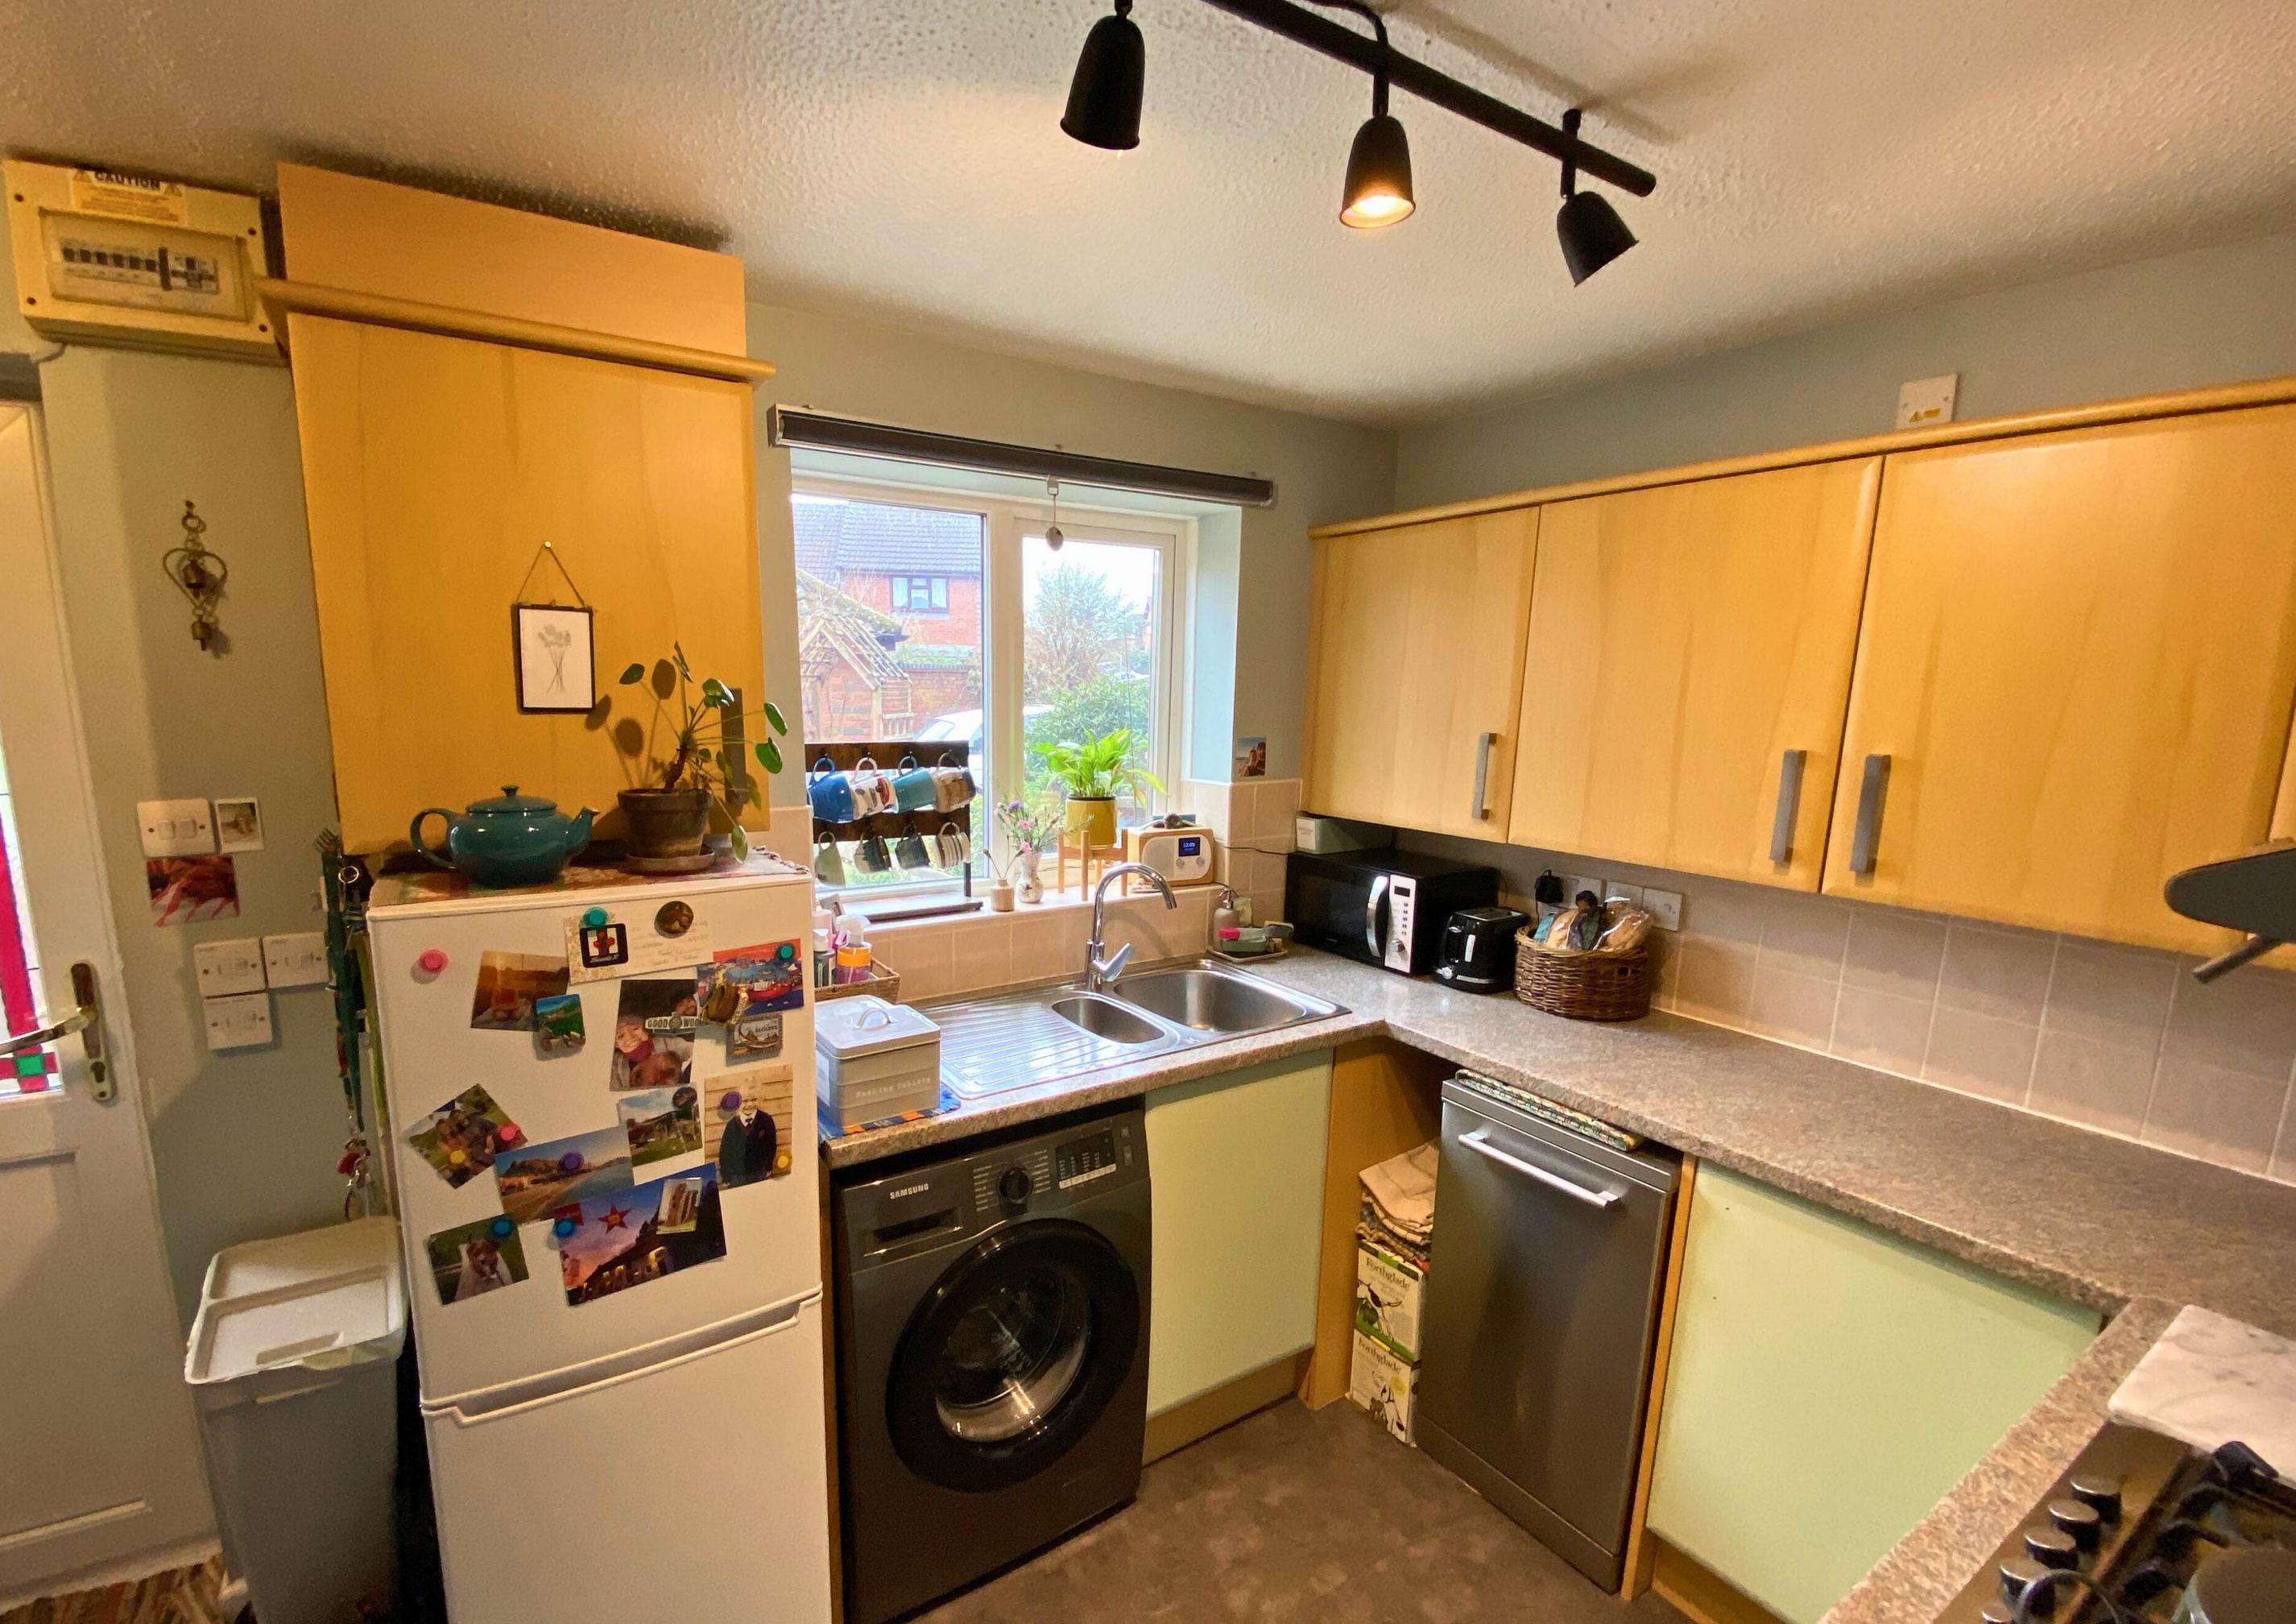

The Teign Valley Office
Tel: 01626 852666
HELLO@SAWDYEANDHARRIS.CO.UK
WWW.SAWDYEANDHARRIS.CO.UK

Hep inside...

The kitchen is a bright and practical space, featuring warm-toned cabinetry, modern countertops, and a tiled backsplash for a clean and functional finish. Fitted with an integrated gas hob, electric oven, and space for a dishwasher, washing machine and fridge-freezer. A large window overlooks the front garden, filling the room with natural light. Conveniently, the ground floor also includes a WC/Cloakroom