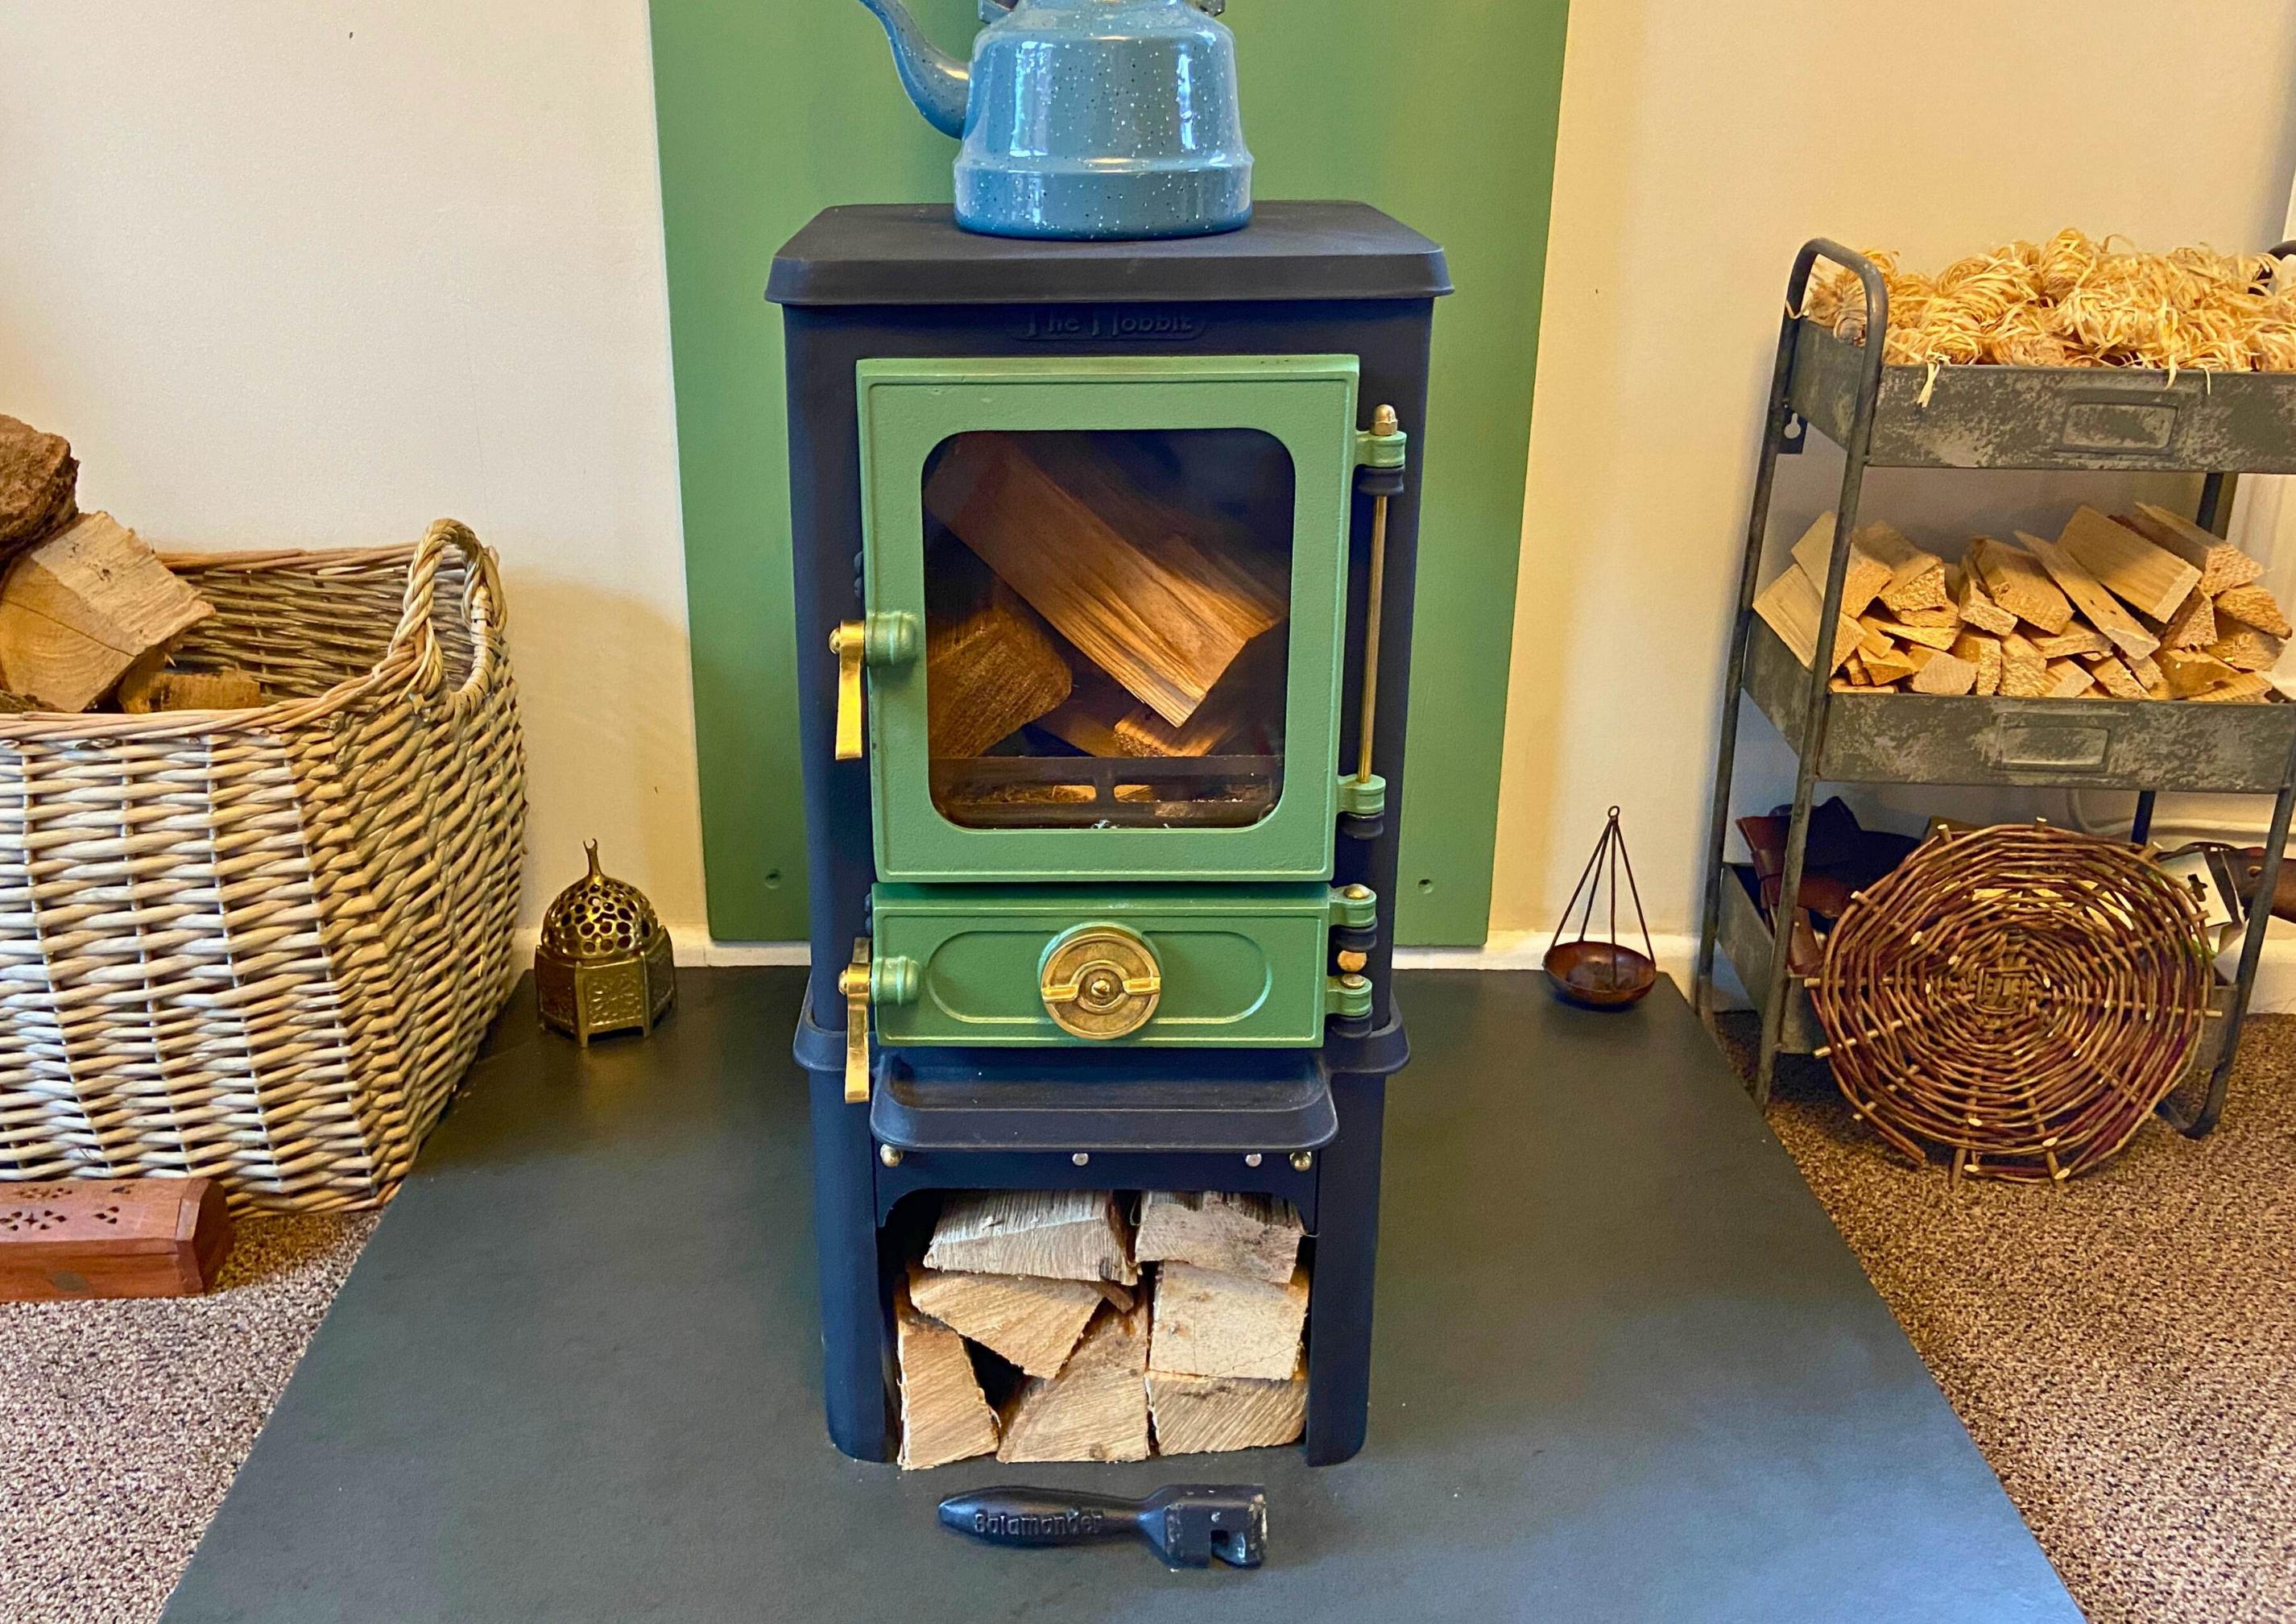

The living room is a warm and inviting space, enhanced by its open layout and charming features. A wood-burning stove creates a central focal point, perfect for relaxing evenings. The room benefits from natural light through side windows and double doors that open into the conservatory, seamlessly blending indoor and outdoor living. With plenty of space for seating and personal touches, this versatile room is ideal for both everyday family life and entertaining guests.