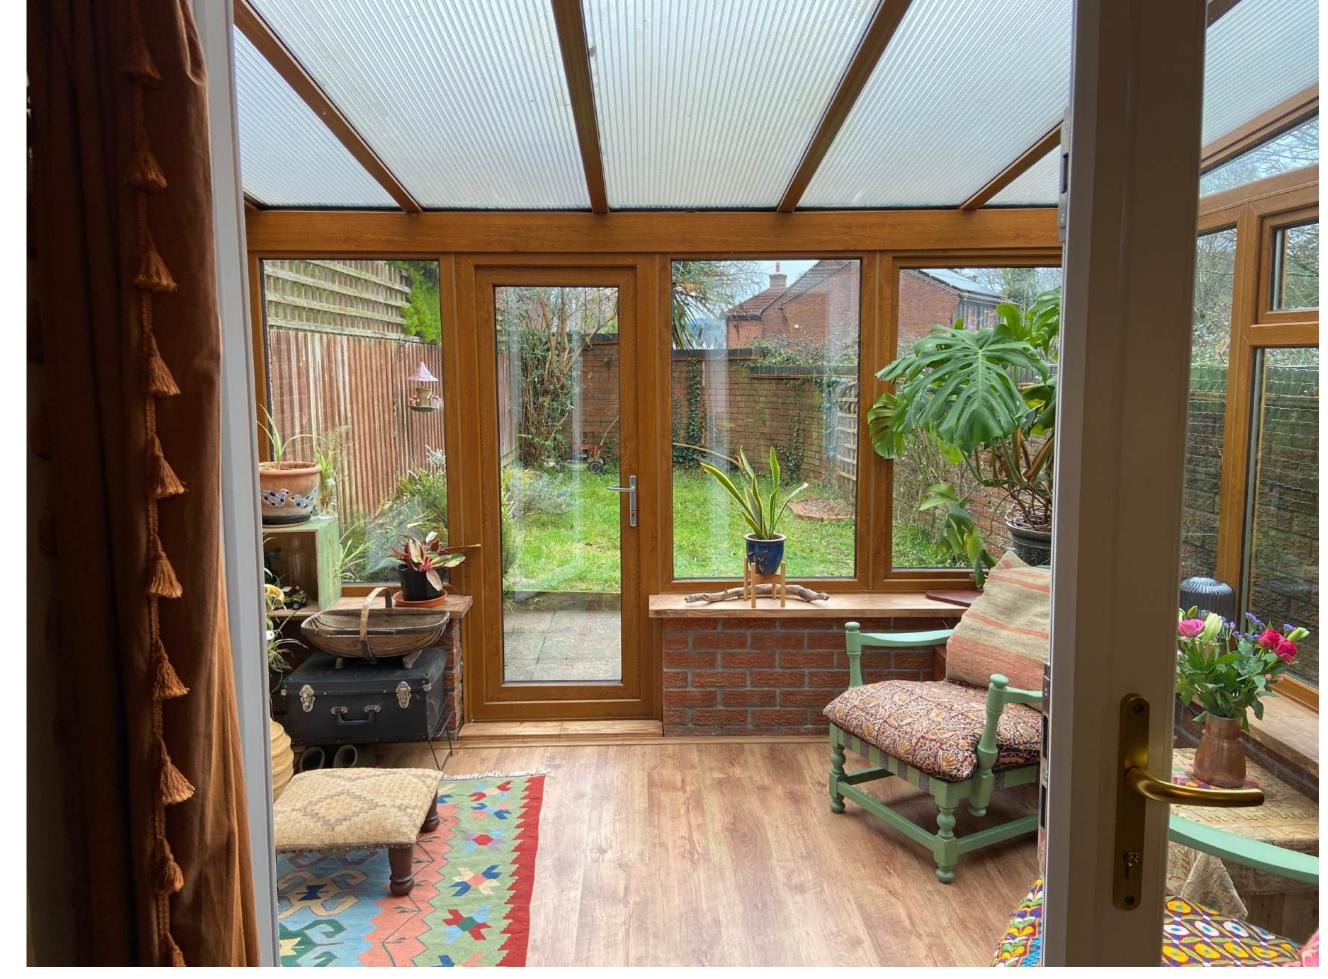

The conservatory is a delightful addition to the home, offering a tranquil space filled with natural light. Surrounded by large windows, it provides picturesque views of the garden, creating a perfect spot to relax or enjoy morning coffee. With its warm wooden accents and spacious design, the conservatory is versatile and ideal for use as a dining area, reading nook, or even a home office, blending indoor comfort with outdoor charm.