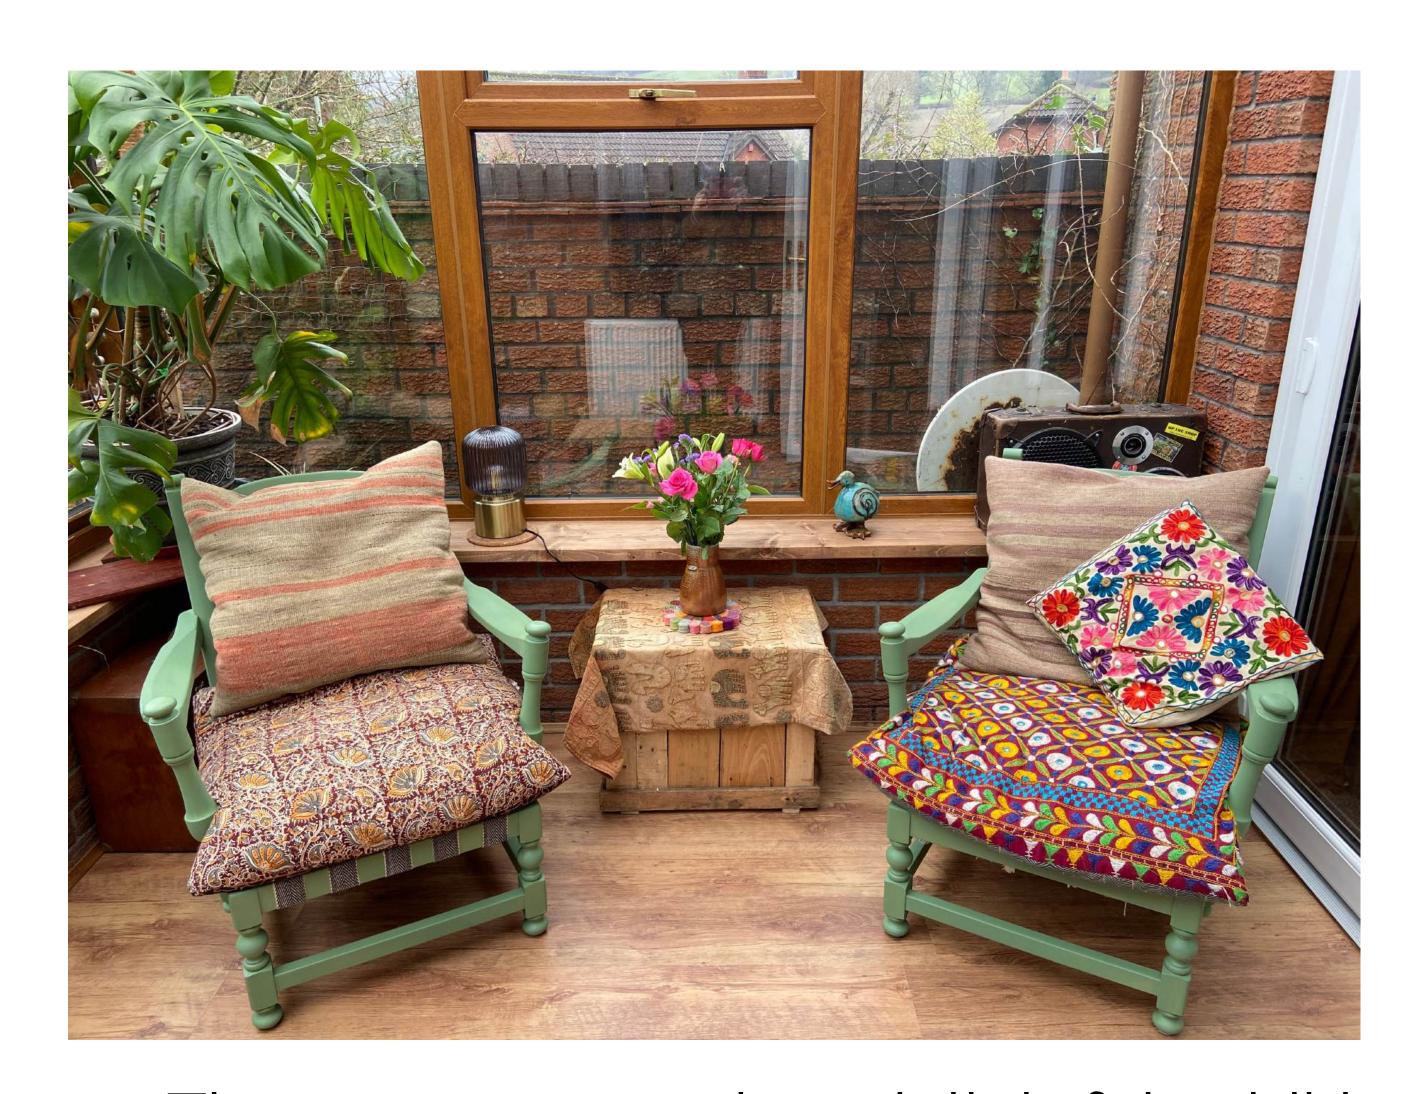

The conservatory is a delightful addition to the home, offering a tranquil space filled with natural light. Surrounded by large windows, it provides picturesque views of the garden, creating a perfect spot to relax or enjoy morning coffee. With its warm wooden accents and spacious design, the conservatory is versatile and ideal for use as a dining area, reading nook, or even a home office, blending indoor comfort with outdoor charm.