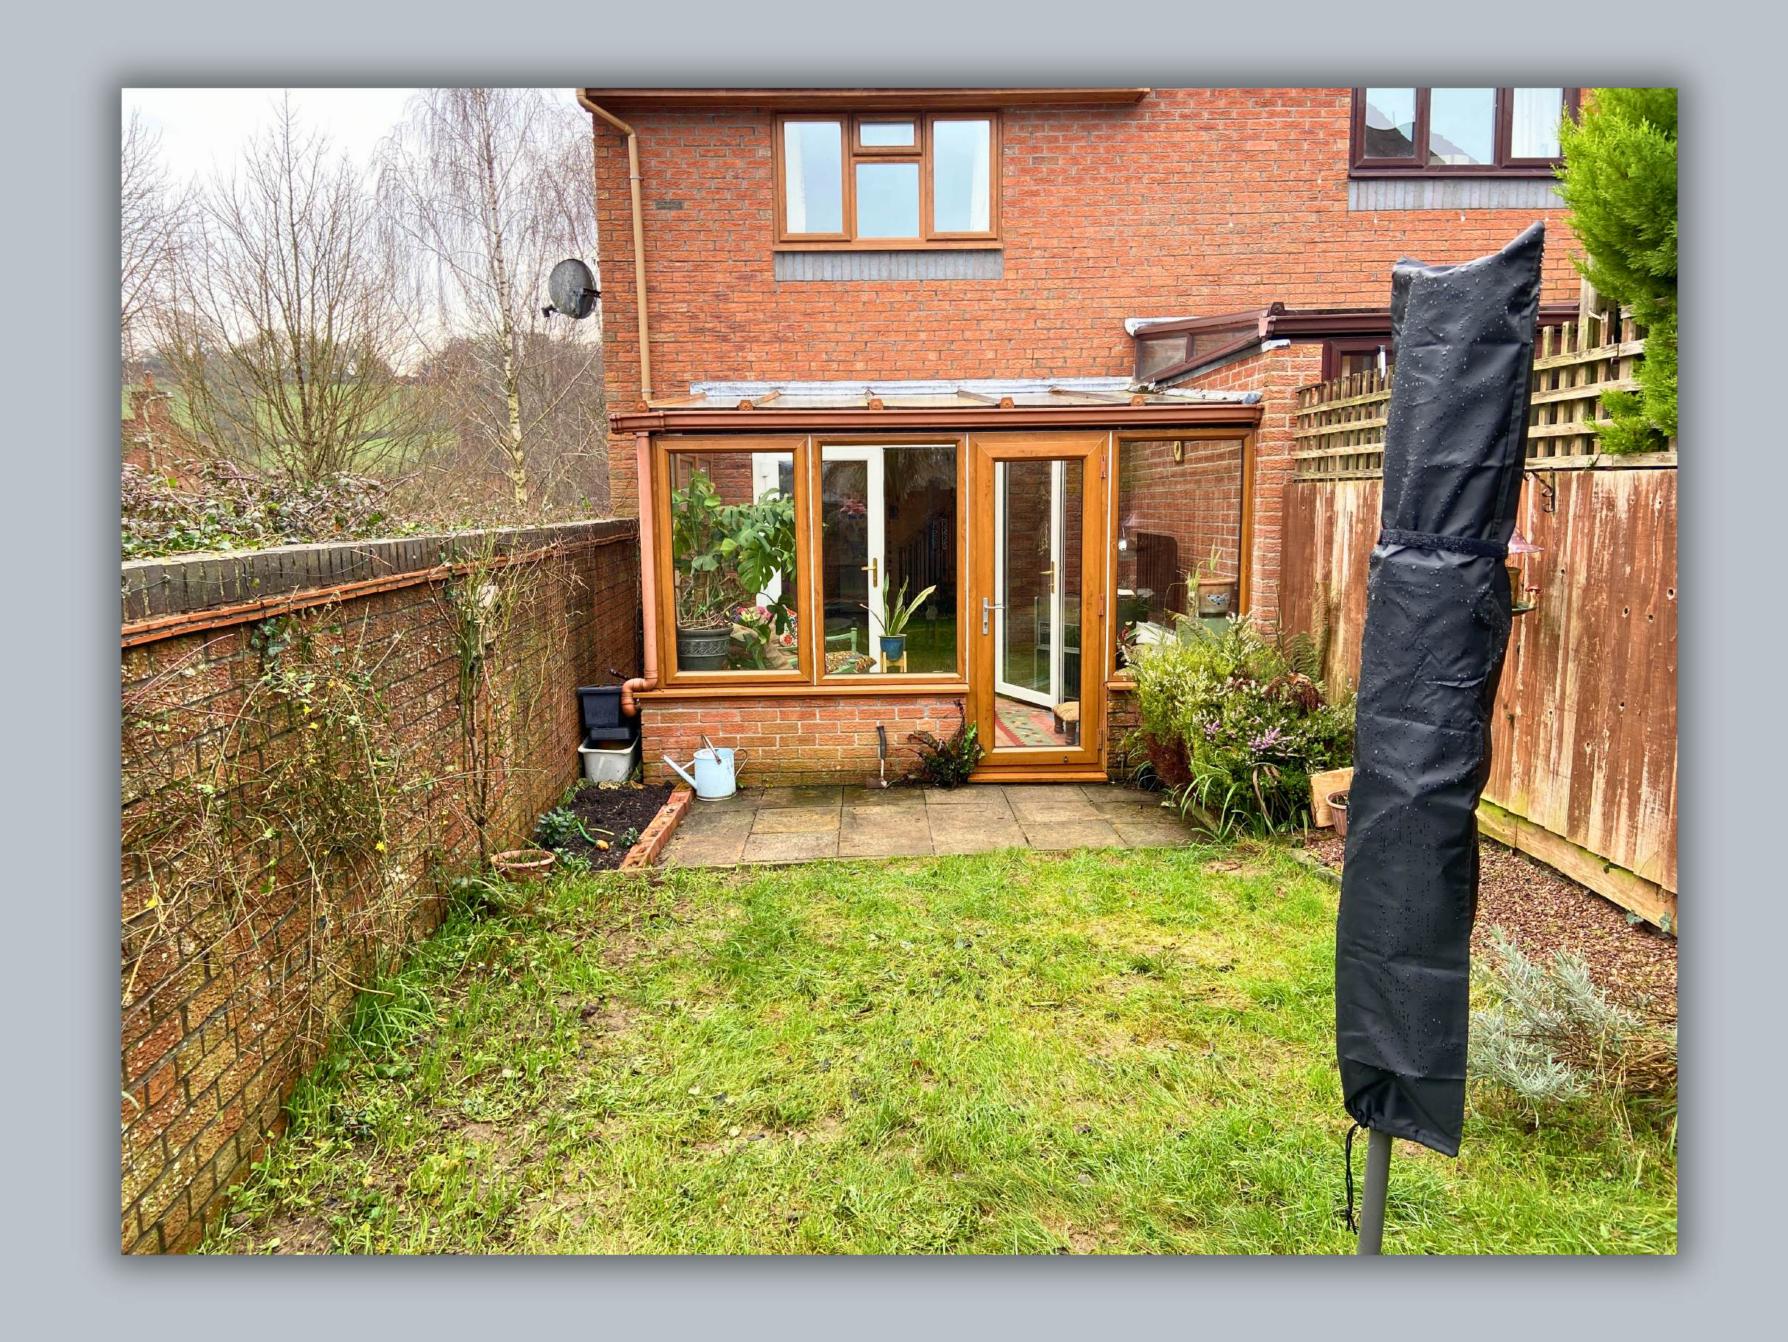

The living room is a warm and inviting space, enhanced by its open layout and charming features. A wood-burning stove creates a central focal point, perfect for relaxing evenings. The room benefits from natural light through side windows and double doors that open into the conservatory, seamlessly blending indoor and outdoor living. With plenty of space for seating and personal touches, this versatile room is ideal for both everyday family life and entertaining guests.

The conservatory is a delightful addition to the home, offering a tranquil space filled with natural light. Surrounded by large windows, it provides picturesque views of the garden, creating a perfect spot to relax or enjoy morning coffee. With its warm wooden accents and spacious design, the conservatory is versatile and ideal for use as a dining area, reading nook, or even a home office, blending indoor comfort with outdoor charm.

The outside space includes a private, low-maintenance garden with a mix of lawn and patio areas, perfect for relaxing or entertaining. The property also benefits from a detached garage, providing secure storage or parking, as well as additional off-road parking. Surrounded by mature greenery, the garden offers a peaceful retreat with a charming outlook.