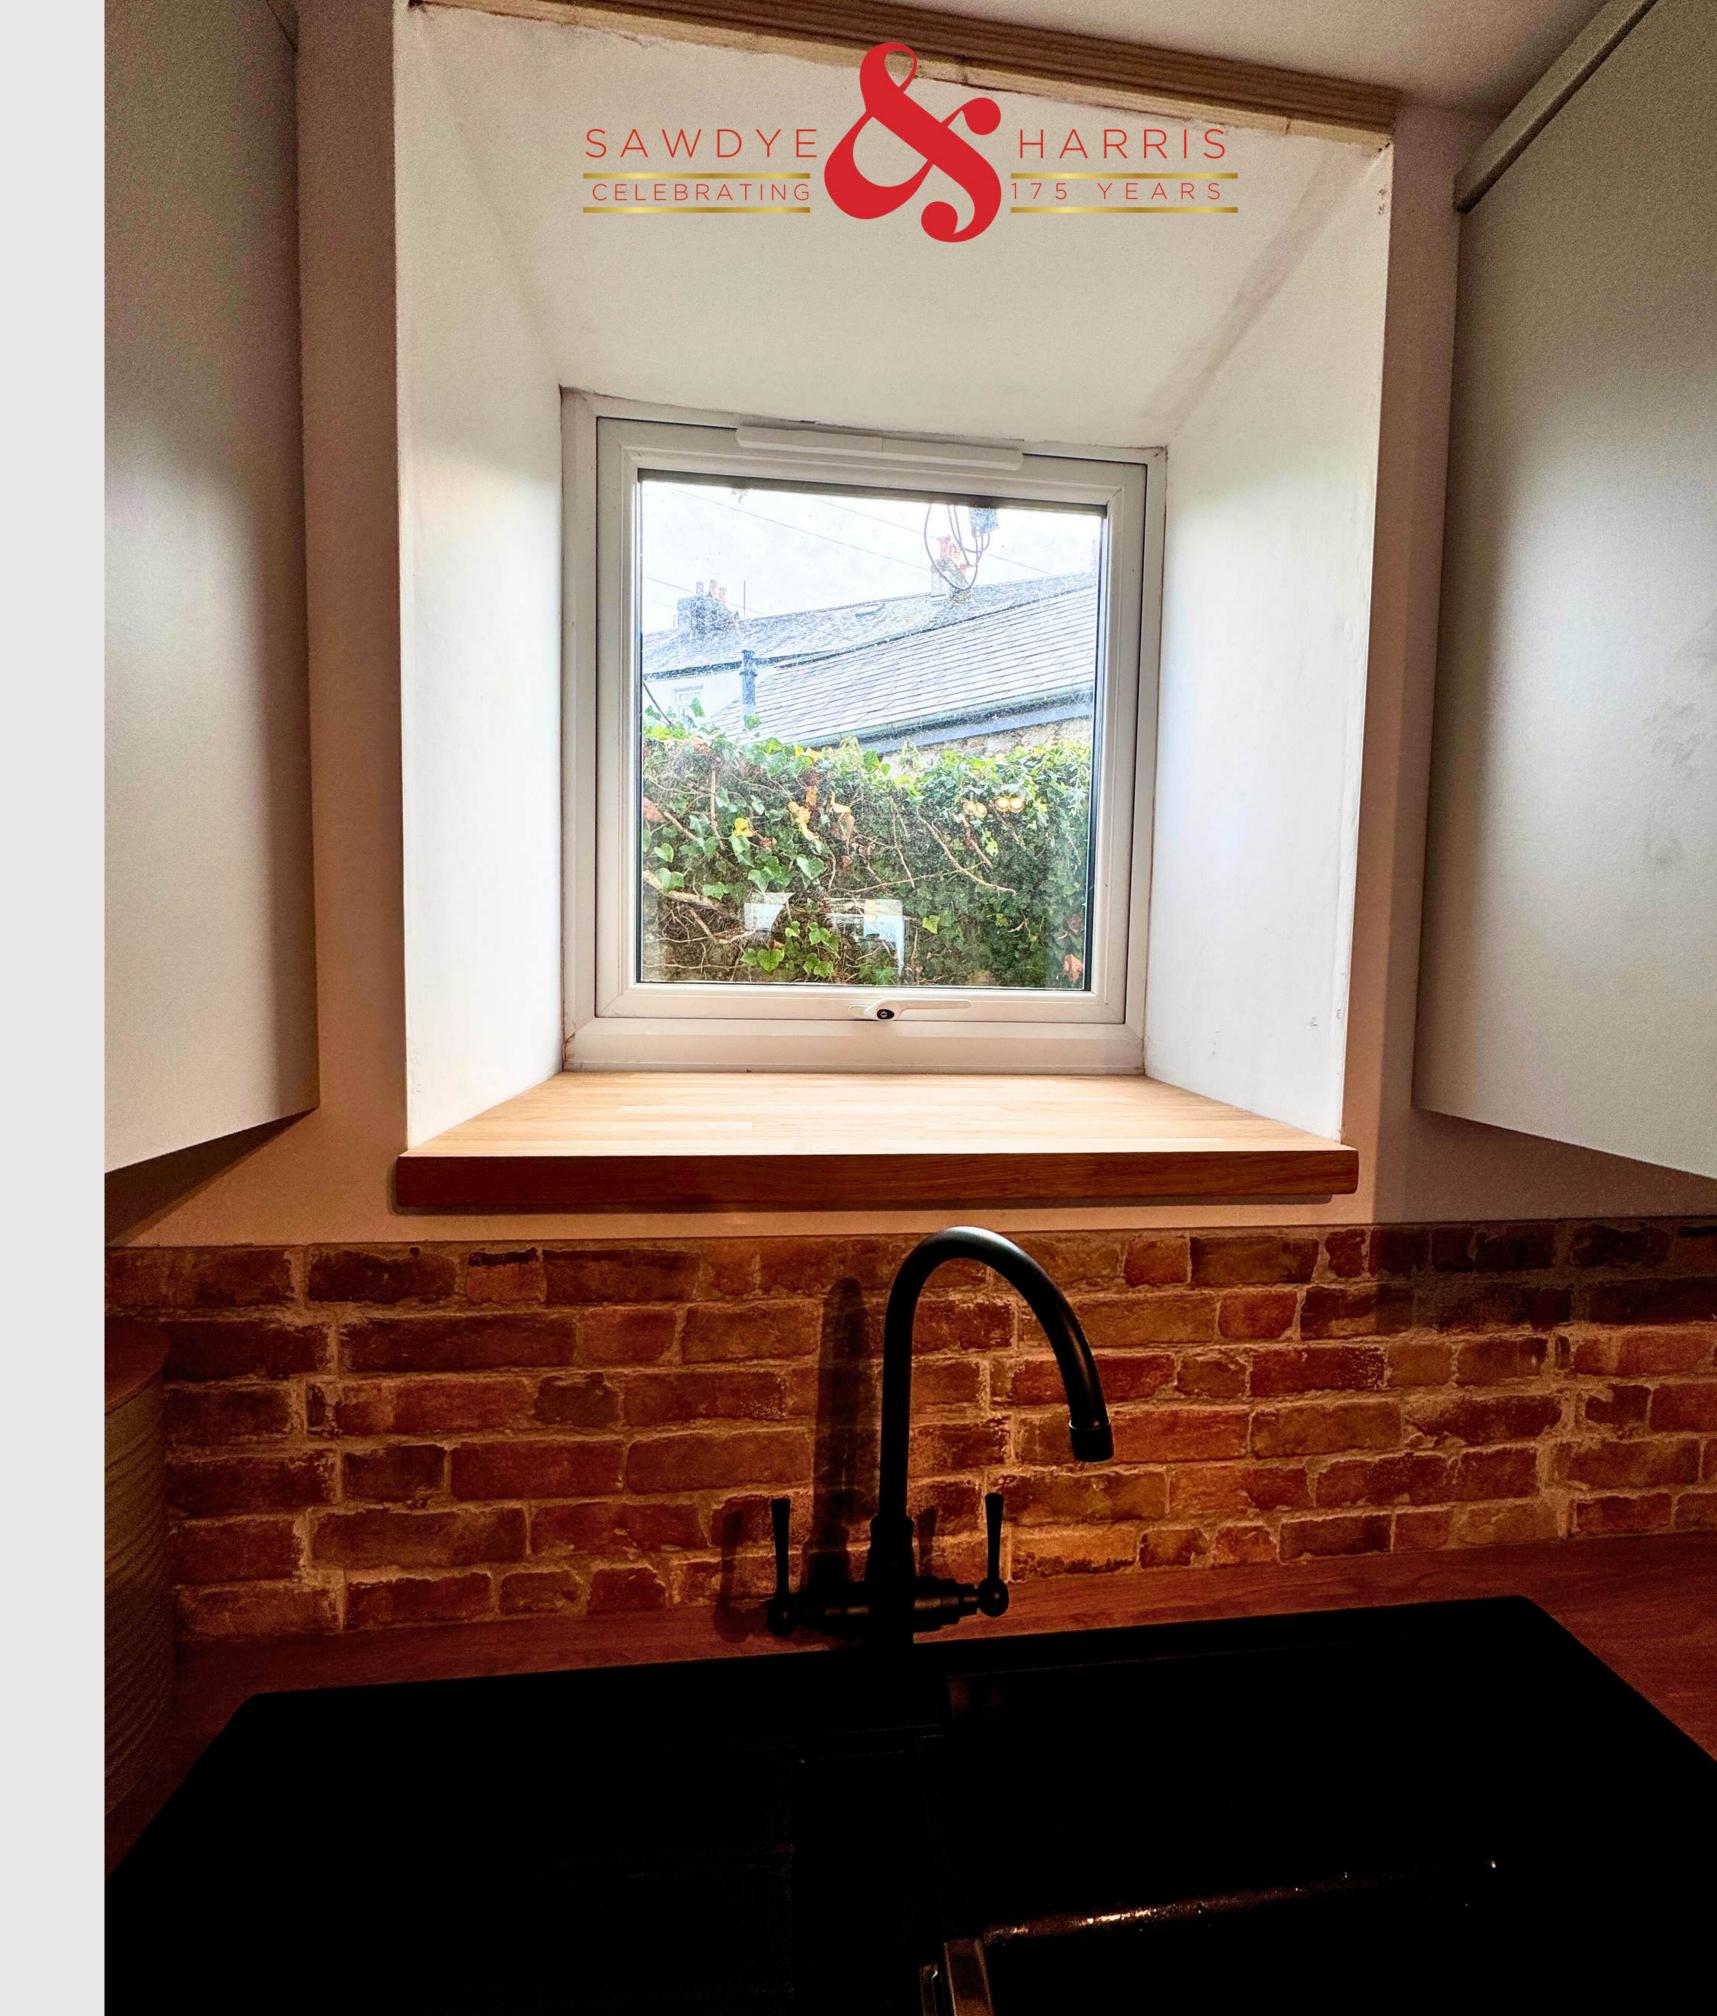

The kitchen itself is a standout feature, boasting exposed brick splashback, wooden countertops, and sleek cabinetry, all complemented with integrated appliances. A dining area sits comfortably to one side, whilst patio doors lead to the small but ideal courtyard patio space.

There is a double bedroom, generously sized and bright, featuring a large window that provides plenty of natural light, as well as built-in wardrobes for convenient storage. The neutral décor and spacious layout offer a blank canvas for personal touches. The newly fitted bathroom offers modern touches together with large window to the rear - ideal for ventilation and light.