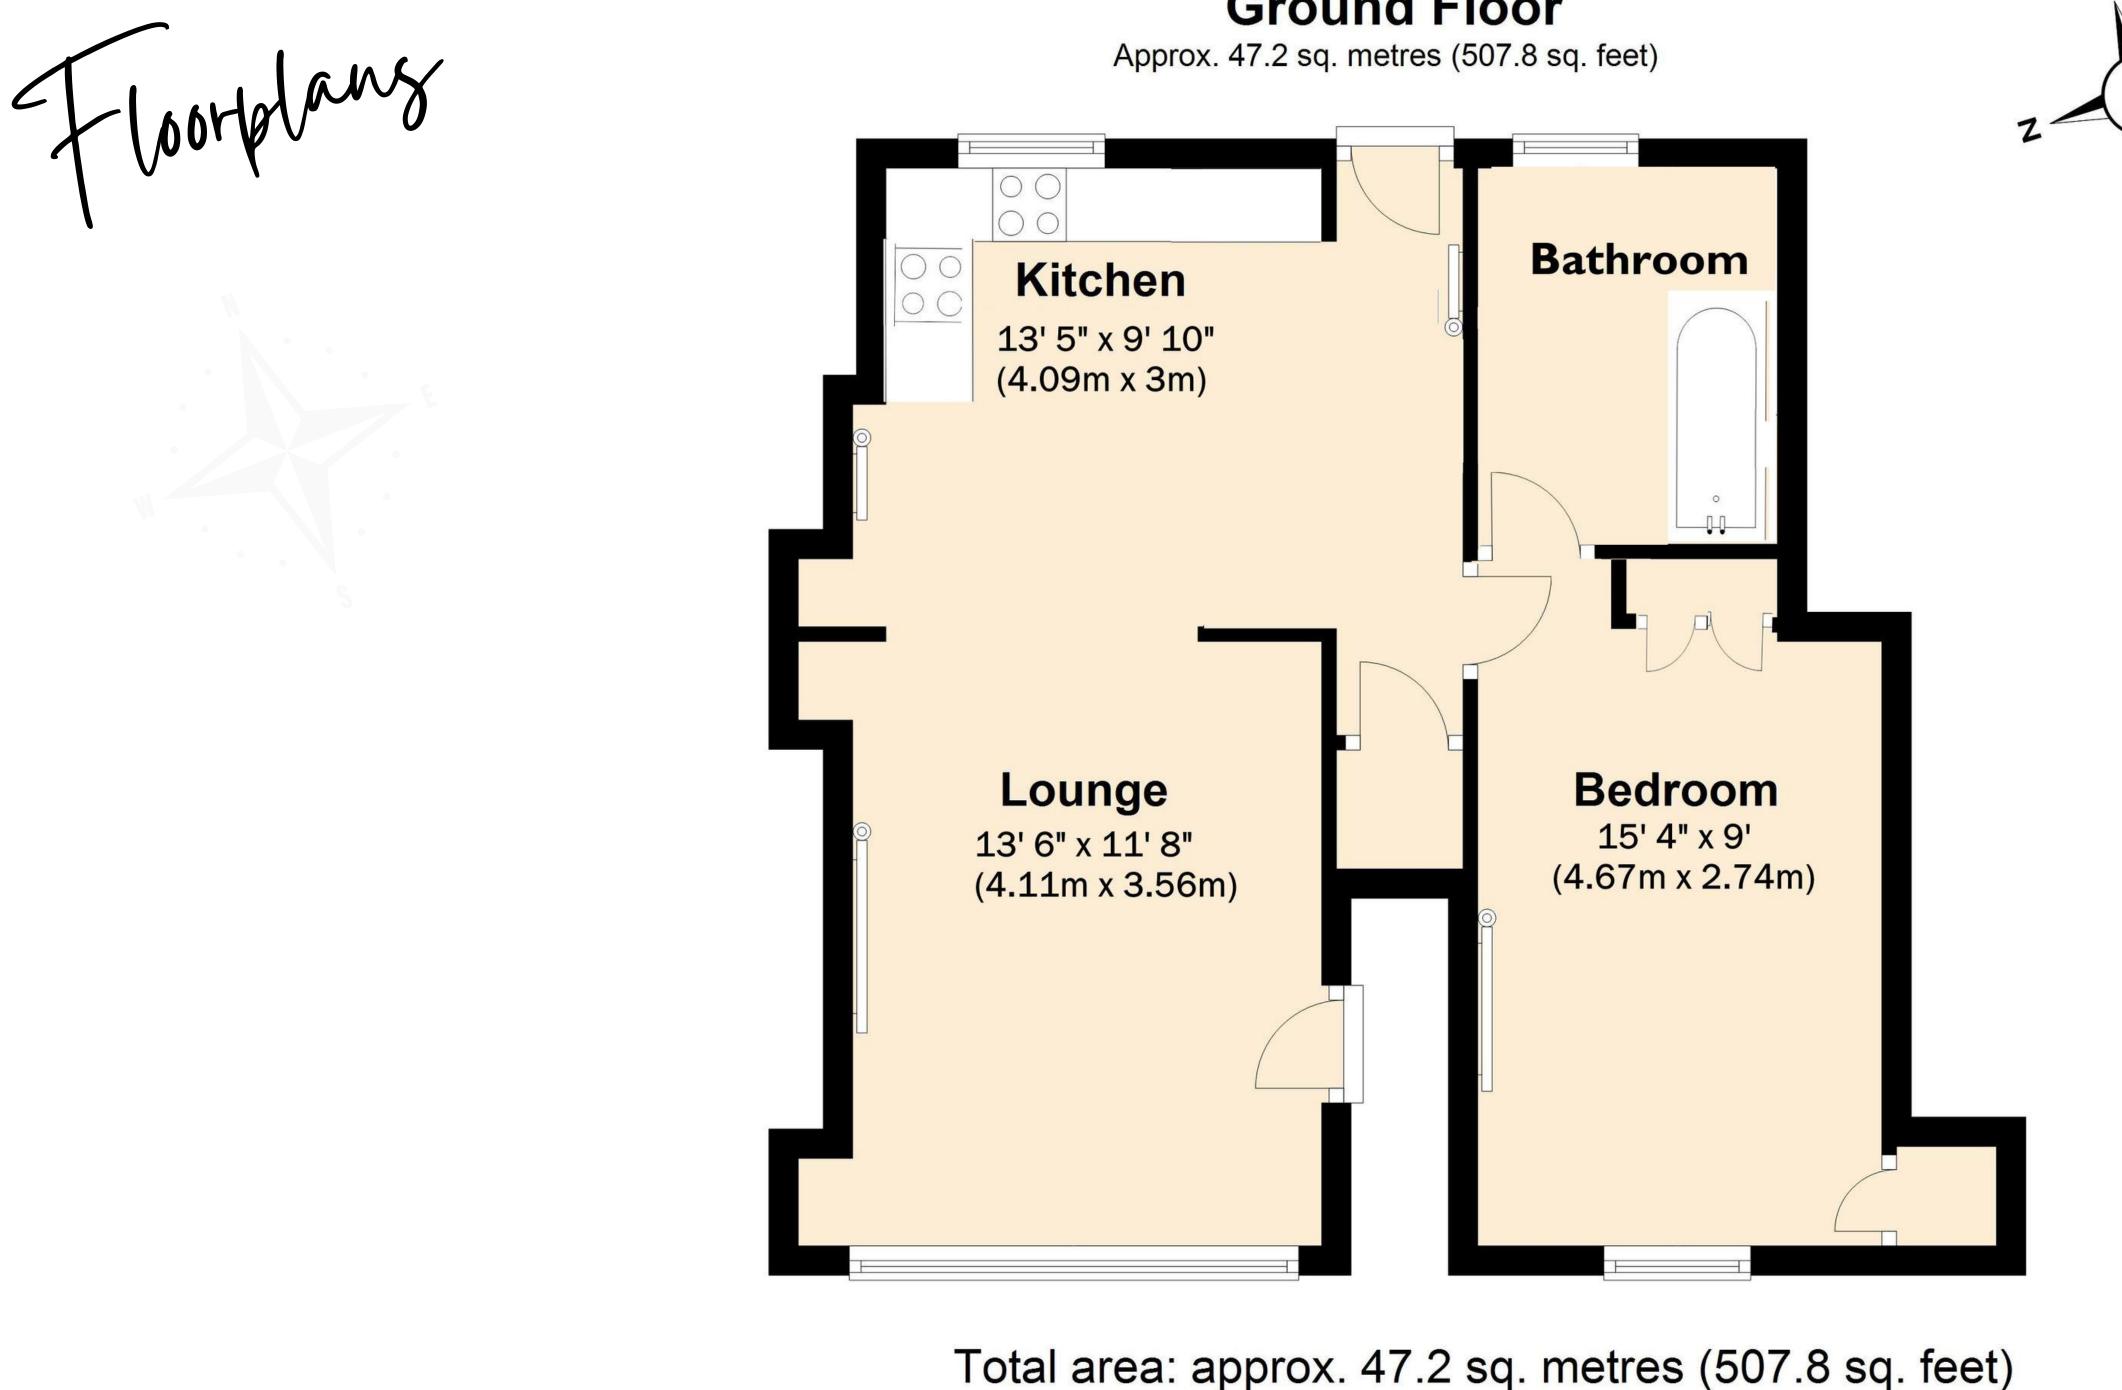

h style. The warm woodeffect flooring adds to the room's cosy ambiance, while the large picture window enhances the sense of space and light.



There is a double bedroom, generously sized and bright, featuring a large window that provides plenty of natural light, as well as built-in wardrobes for convenient storage. The neutral décor and spacious layout offer a blank canvas for personal touches. The newly fitted bathroom offers modern touches together with large window to the rear - ideal for ventilation and light.



Dutside

From the kitchen, step outside to the private courtyard - not a large space but a tranquil outdoor area with attractive stone walls. Ideal for relaxing or enjoying your morning coffee, the courtyard offers a quiet escape from the hustle and bustle of daily life.





Sawdye & Harris use all reasonable endeavours to supply accurate property information in line with the Consumer Protection from Unfair Trading Regulations 2008. These property details do not constitute any part of the offer or contract and all measurements are approximate. The matters in these particulars should be independently verified by prospective buyers. It should not be assumed that this property has all the necessary planning, building regulation or other consents. Any services, appliances and heating system(s) listed have not been checked or tested. Purchasers should make their own enquiries to the relevant authorities regarding the connection of any service. No person in the employment of Sawdye & Harris has any authority to make or give any representations or warranty whatever