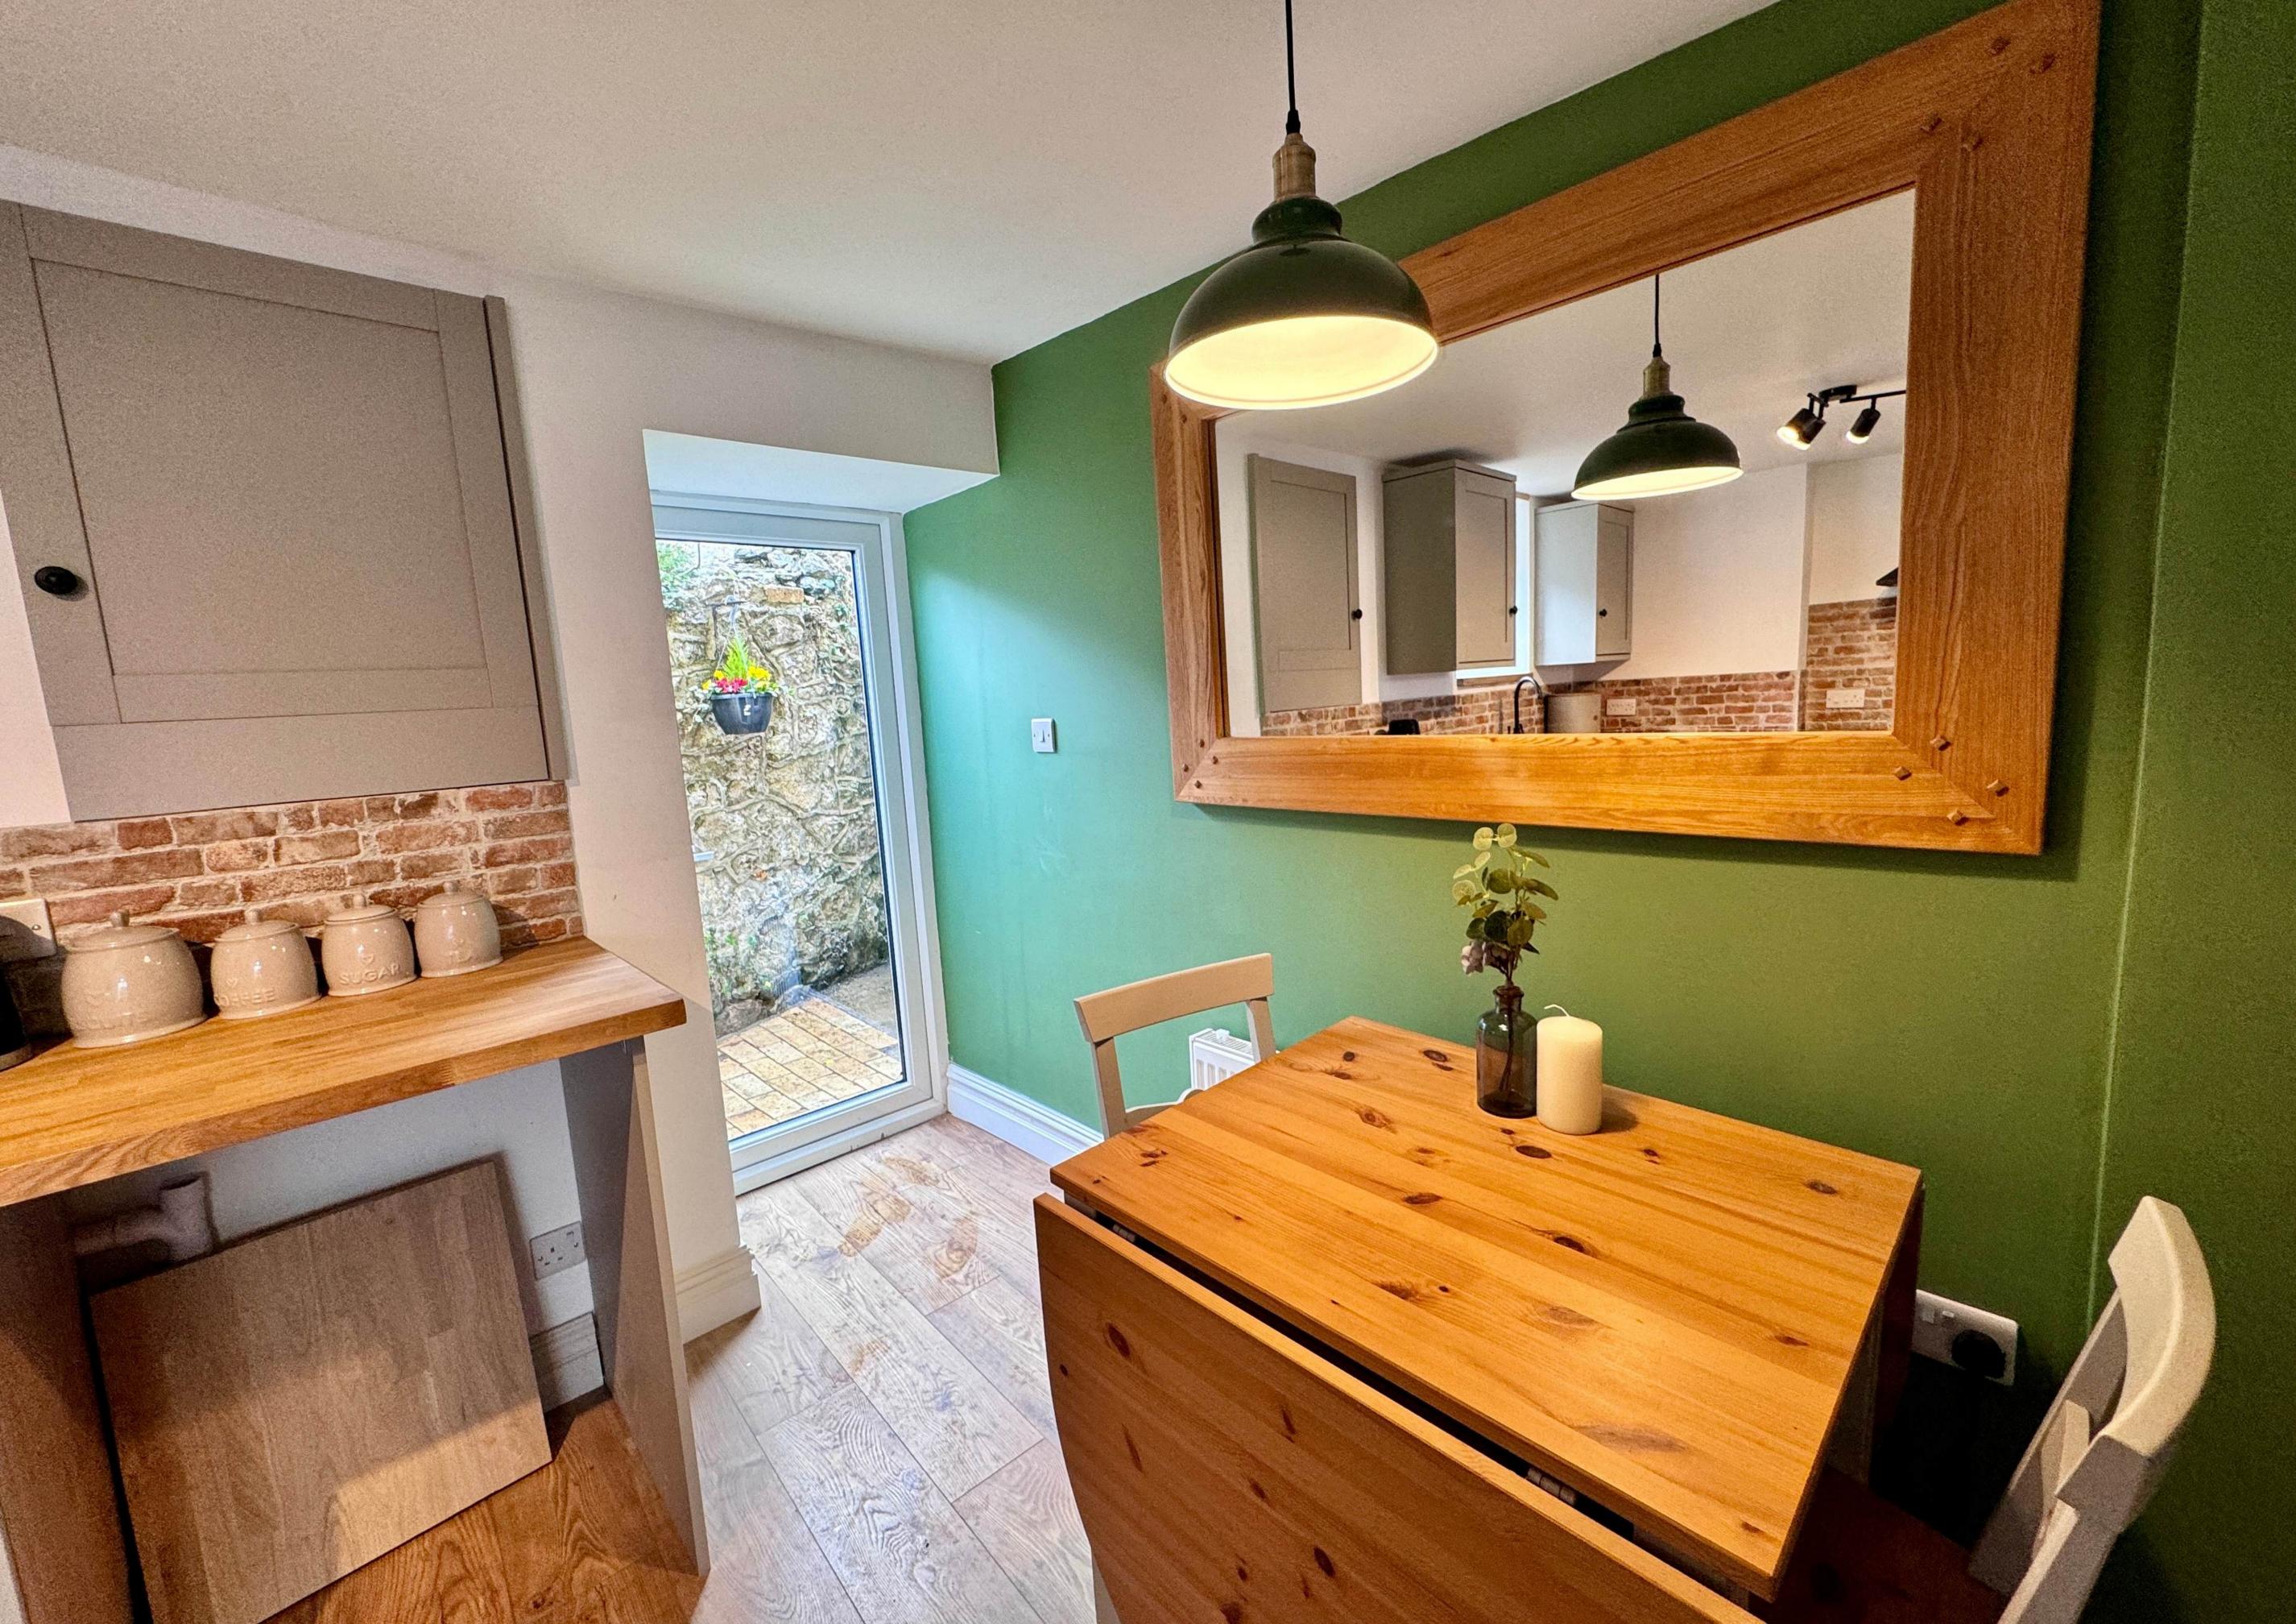

The kitchen itself is a standout feature, boasting exposed brick splashback, wooden countertops, and sleek cabinetry, all complemented with integrated appliances. A dining area sits comfortably to one side, whilst patio doors lead to the small but ideal courtyard patio space.

This generously sized living area offers ample space for both relaxation and entertaining. The clean, neutral décor provides a versatile backdrop, allowing you to style the space to your personal taste. The lounge connects to the kitchen, offering a practical and sociable living environment. Whether you're enjoying a quiet evening or hosting guests, this living space is comfortable and effortlessly blends functionality with style. The warm woodeffect flooring adds to the room's cosy ambiance, while the large picture window enhances the sense of space and light.