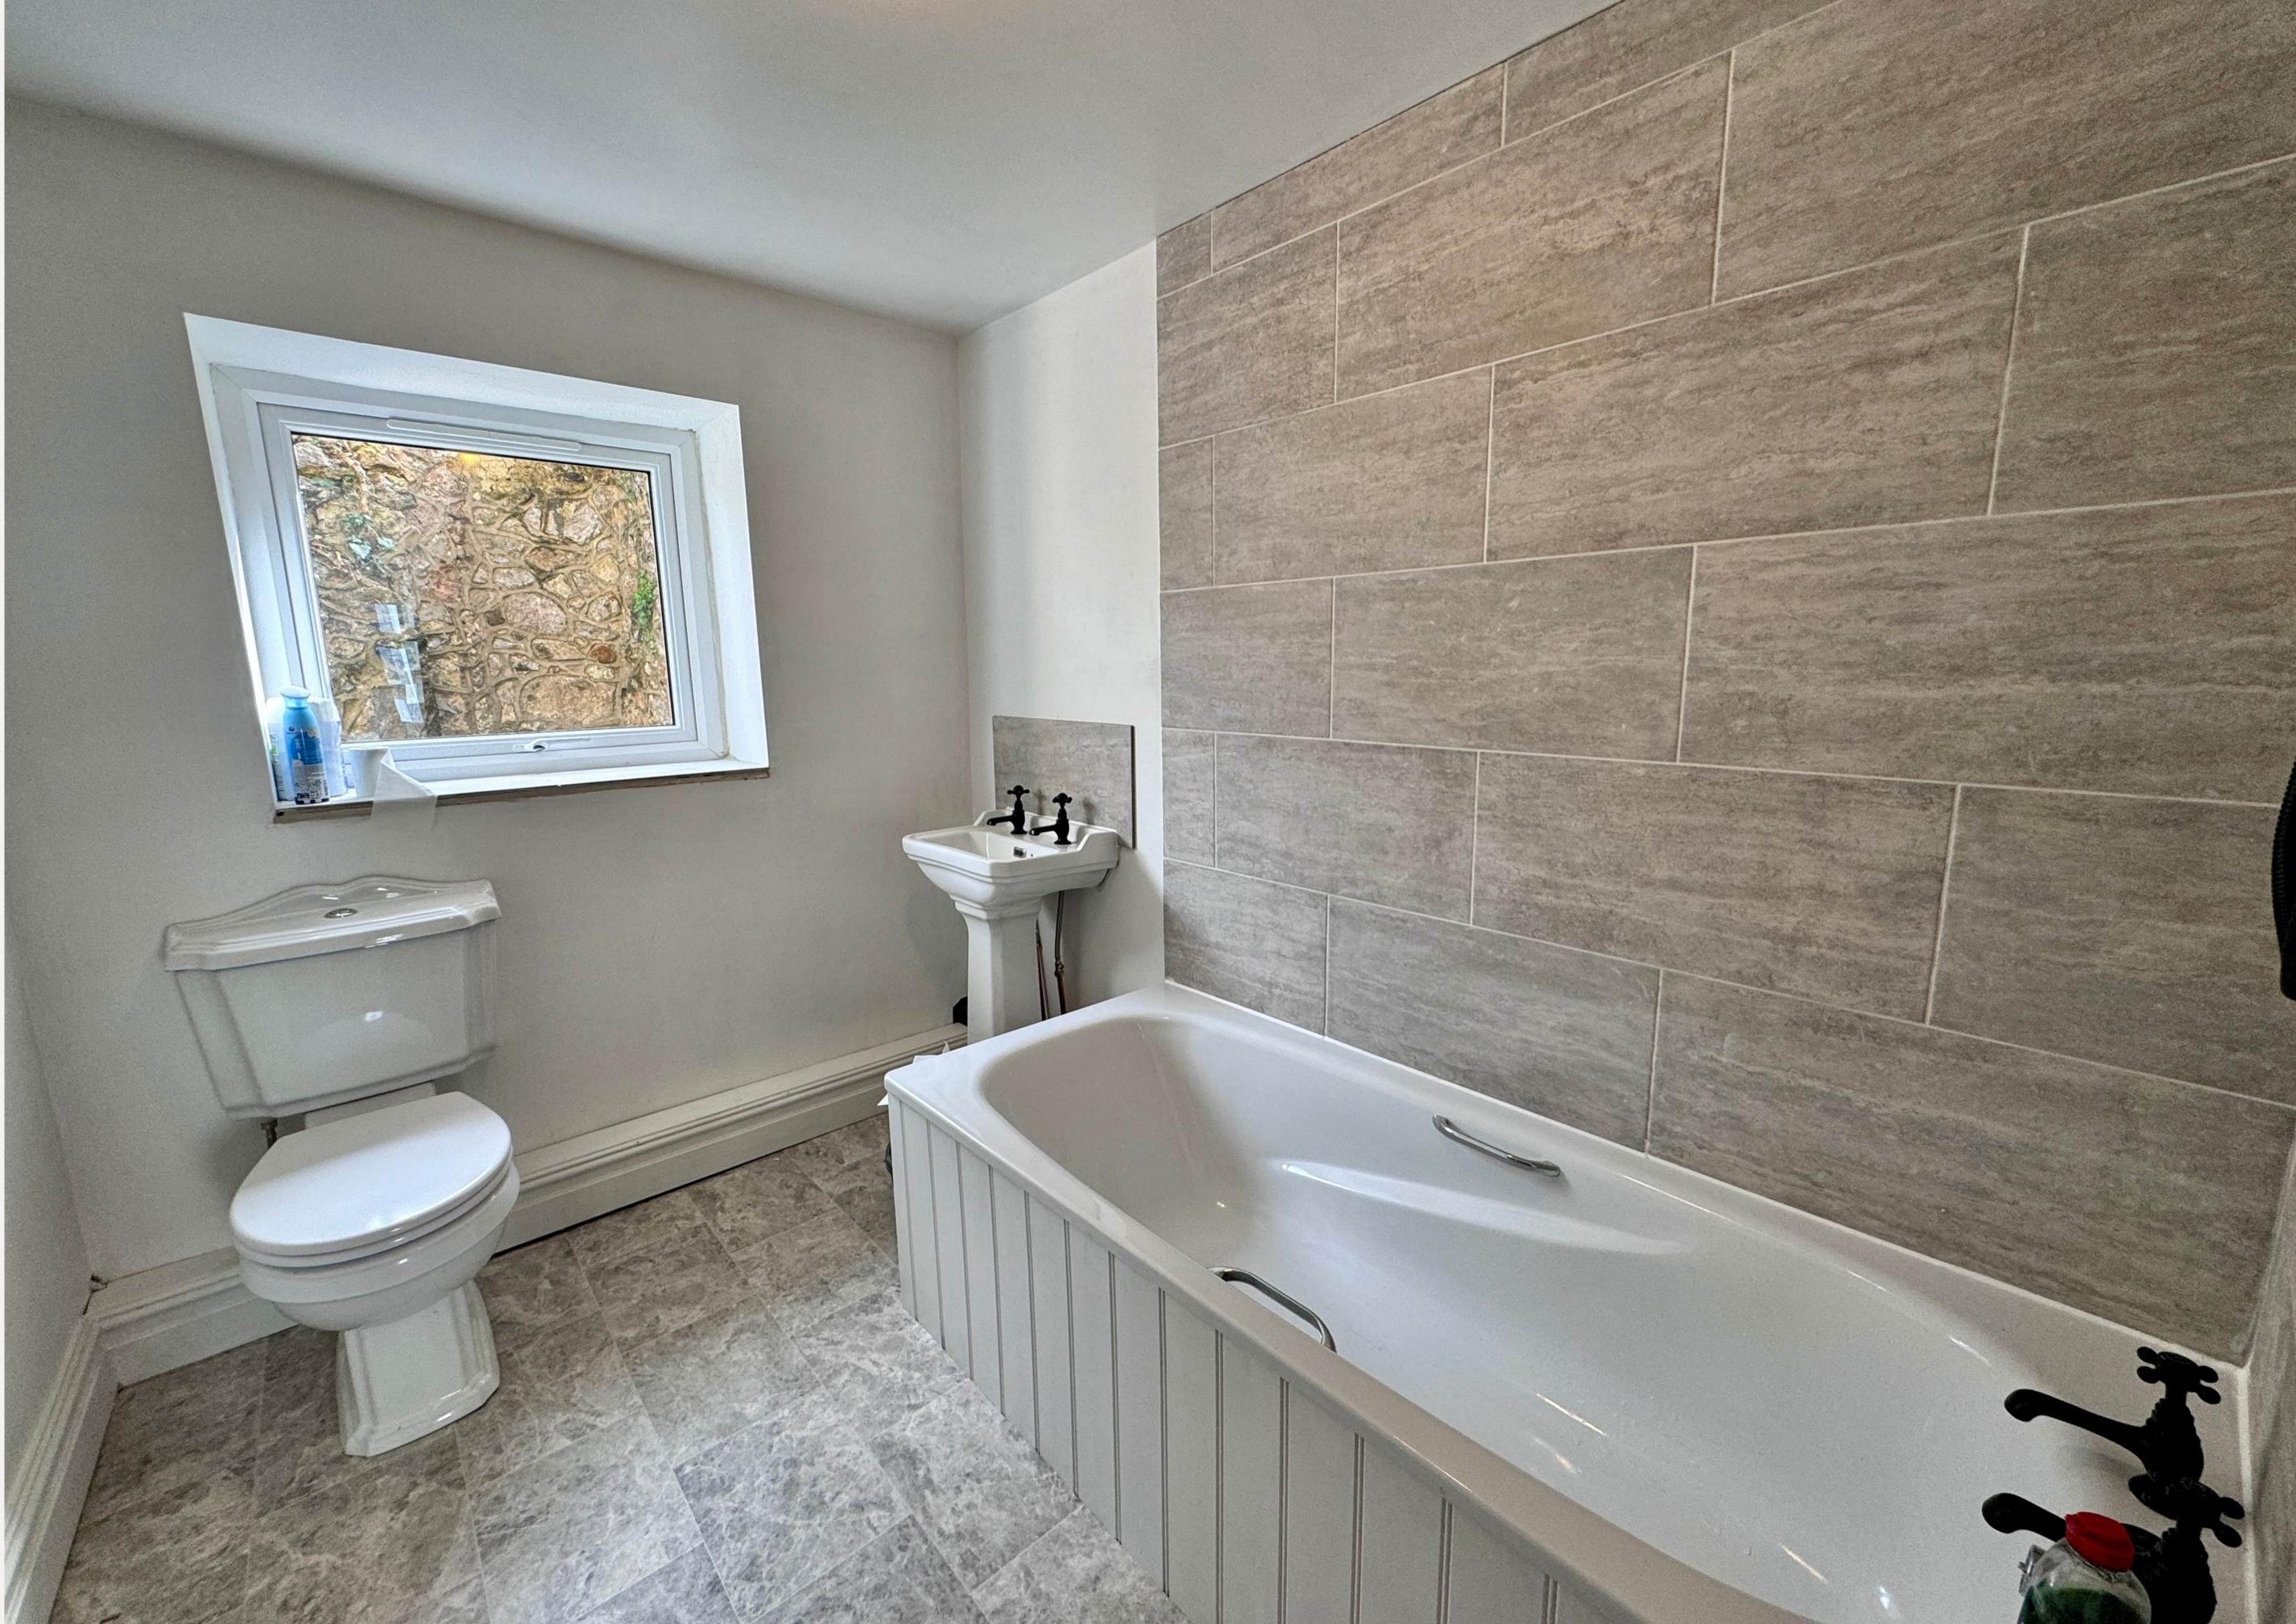

There is a double bedroom, generously sized and bright, featuring a large window that provides plenty of natural light, as well as built-in wardrobes for convenient storage. The neutral décor and spacious layout offer a blank canvas for personal touches. The newly fitted bathroom offers modern touches together with large window to the rear - ideal for ventilation and light.