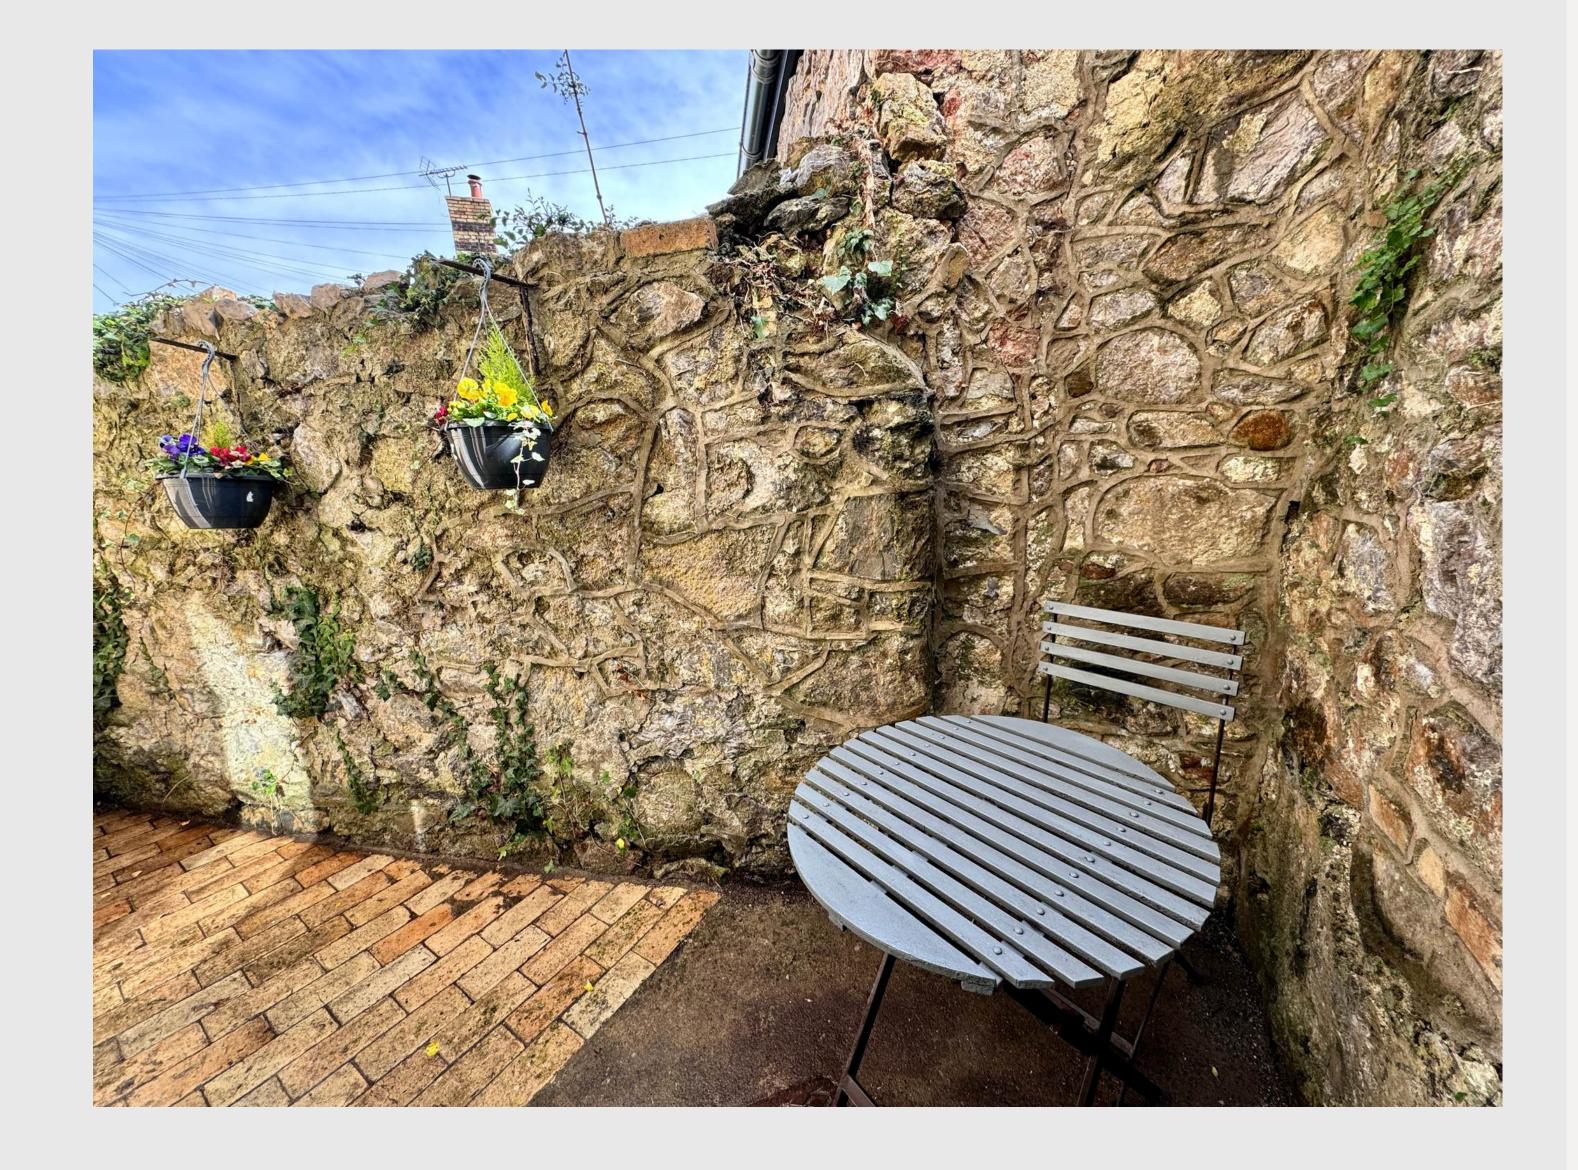

Dutside

From the kitchen, step outside to the private courtyard - not a large space but a tranquil outdoor area with attractive stone walls. Ideal for relaxing or enjoying your morning coffee, the courtyard offers a quiet escape from the hustle and bustle of daily life.

The kitchen itself is a standout feature, boasting exposed brick splashback, wooden countertops, and sleek cabinetry, all complemented with integrated appliances. A dining area sits comfortably to one side, whilst patio doors lead to the small but ideal courtyard patio space.