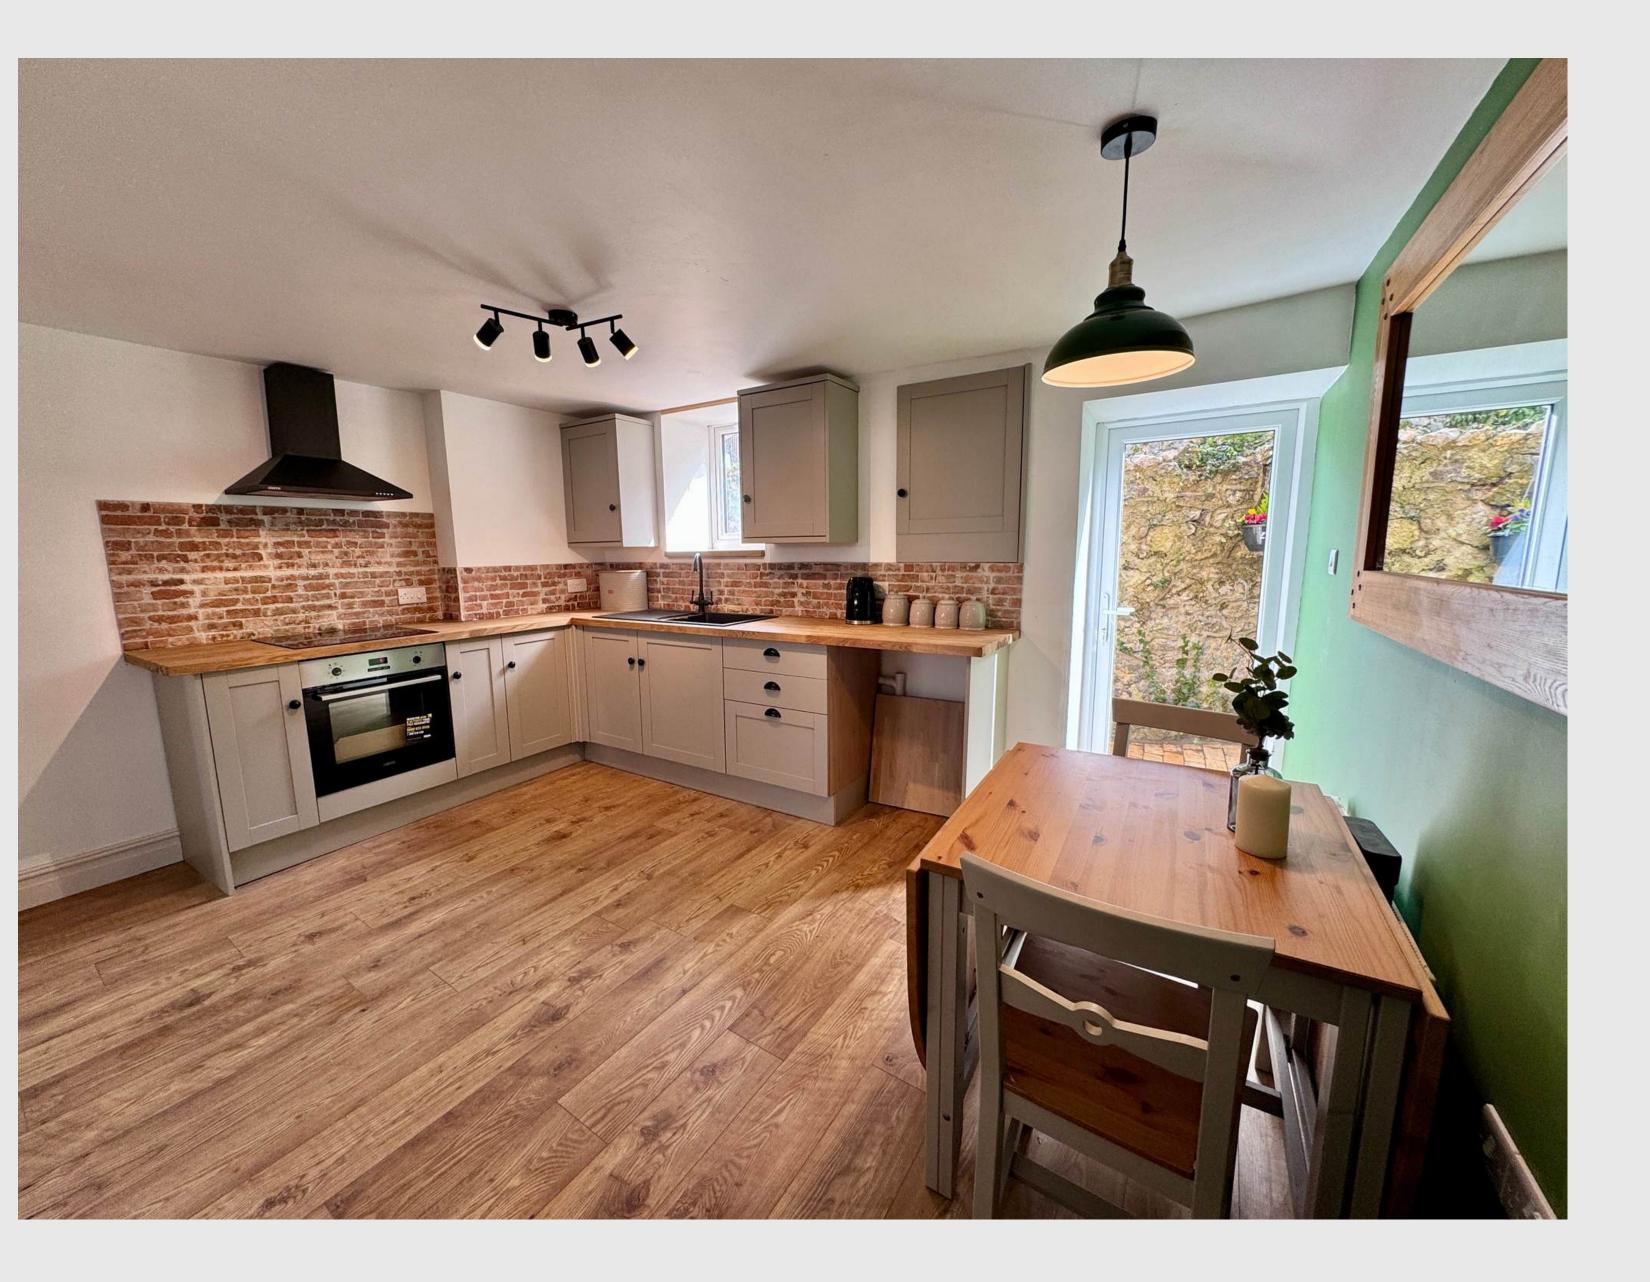

The kitchen itself is a standout feature, boasting exposed brick splashback, wooden countertops, and sleek cabinetry, all complemented with integrated appliances. A dining area sits comfortably to one side, whilst patio doors lead to the small but ideal courtyard patio space.

# KEY FEATURES

- Newly fitted kitchen with exposed brick backsplash, wooden countertops and dining area.
- Private outdoor courtyard with stone walls and hanging flower baskets perfect for a small seating area.
- Spacious lounge with an open-plan layout connecting to the kitchen, allowing for a natural flow between living spaces.
- Double bedroom with built-in storage and window to the front offering ample natural light.
- Newly fitted bathroom with neutral tiling, and bath with shower over.
- Charming exterior with a traditional façade and large windows facing the street.