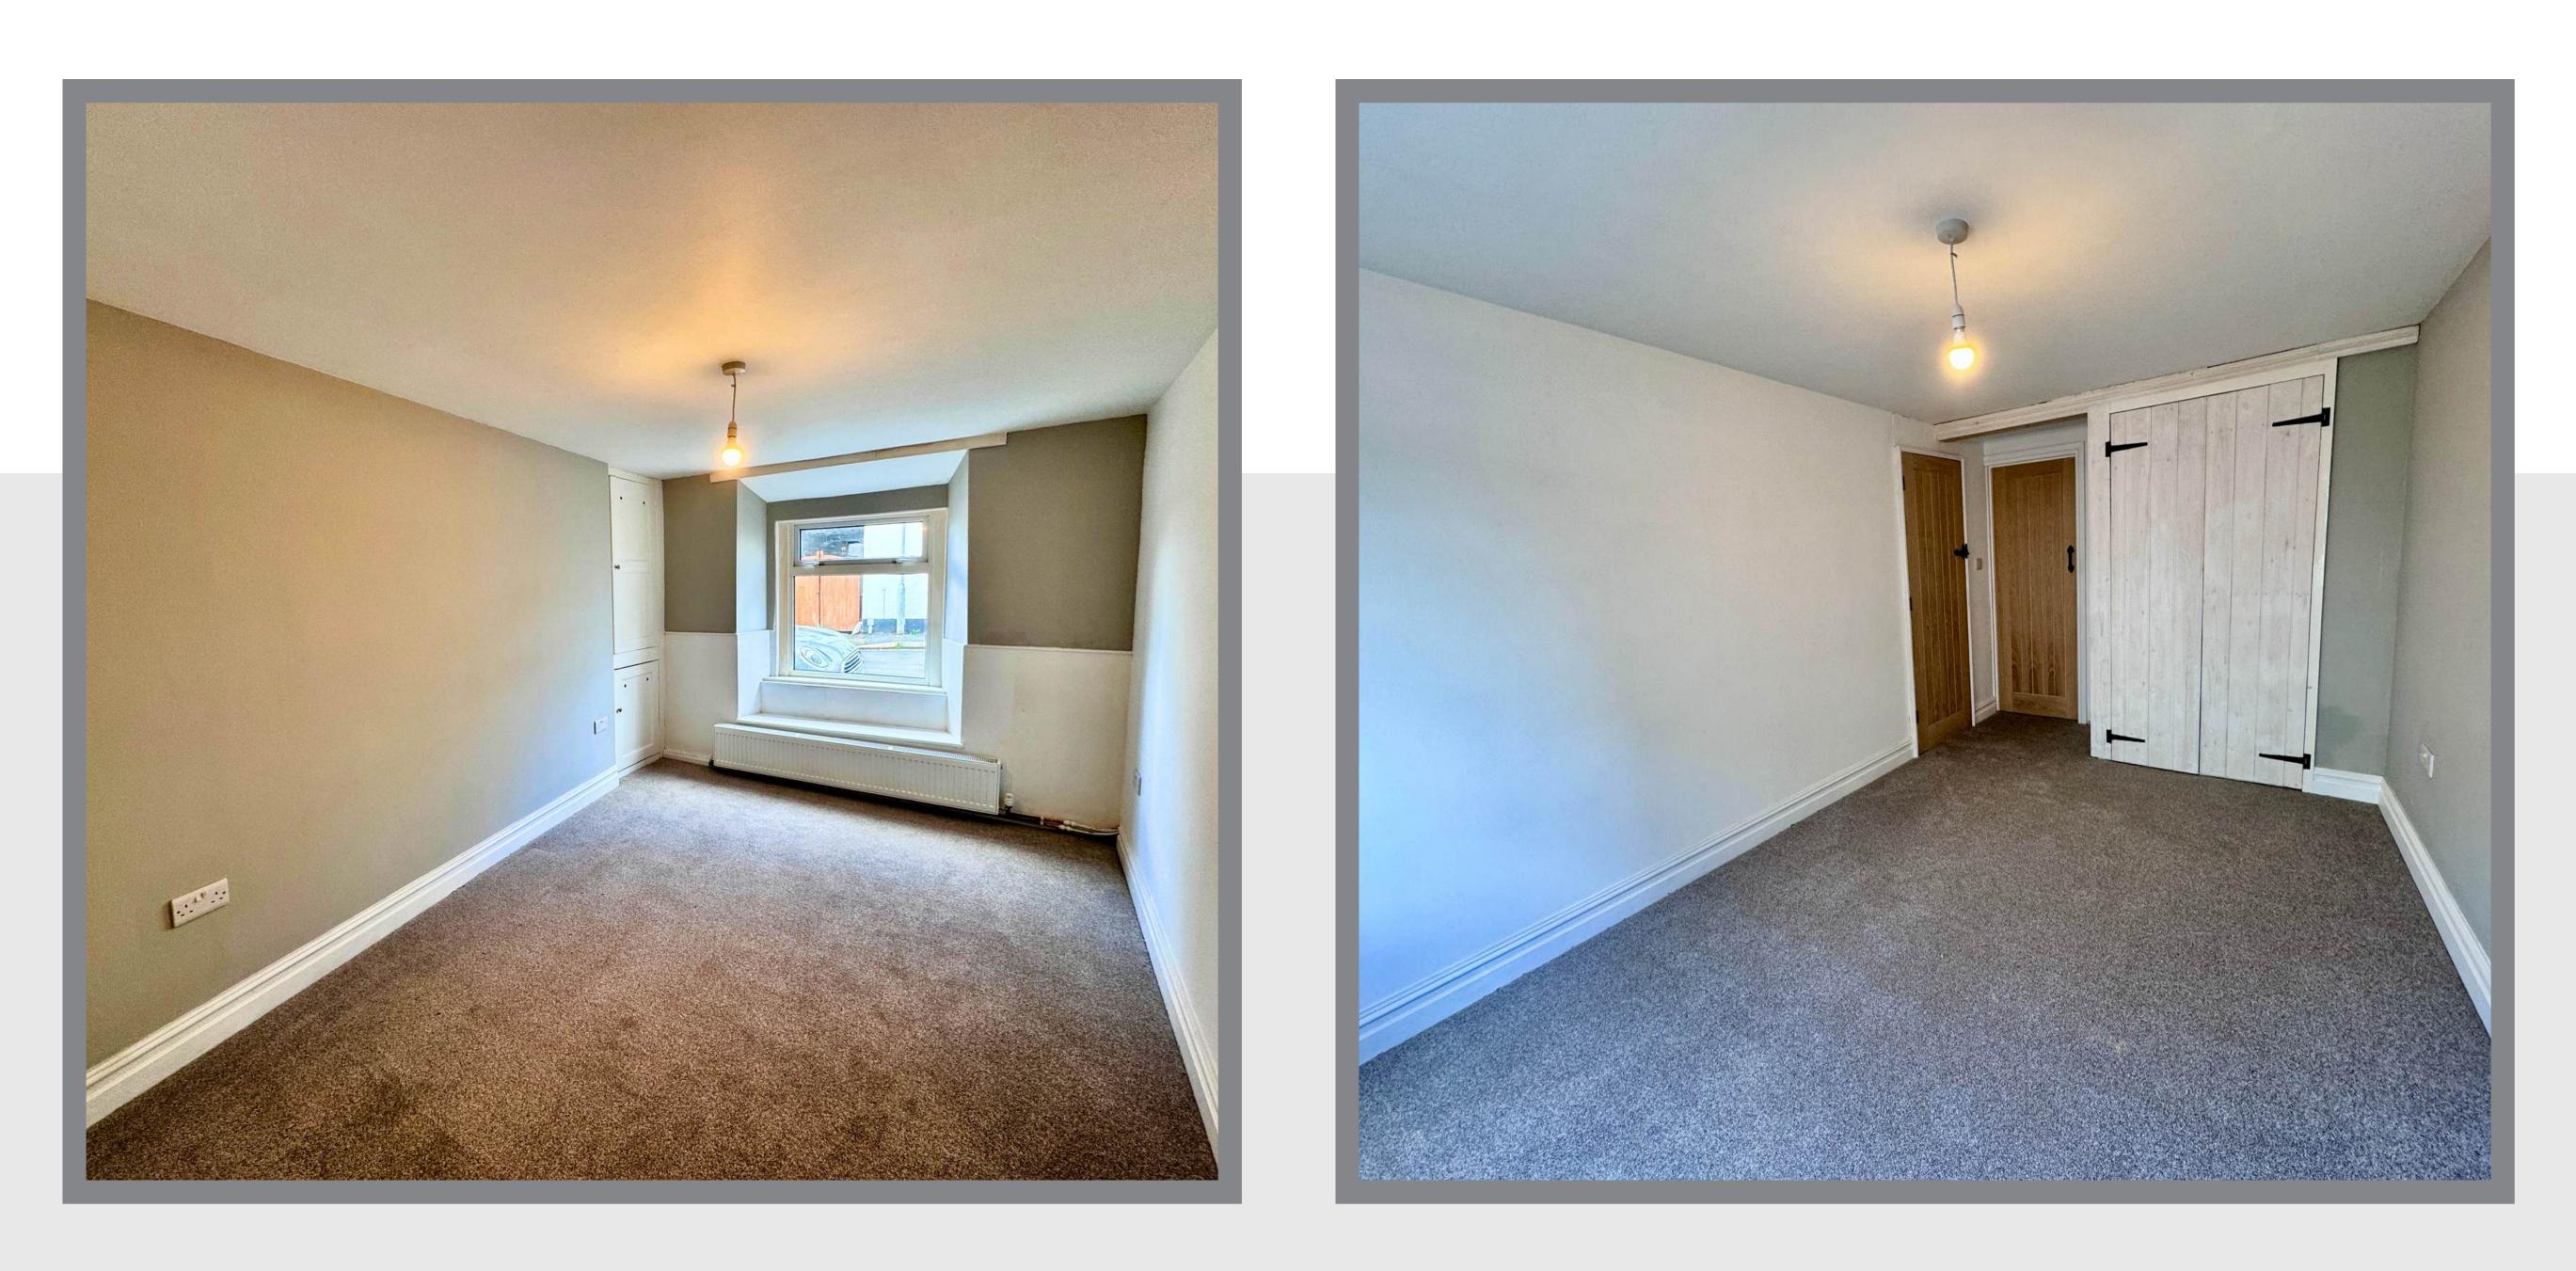

There is a double bedroom, generously sized and bright, featuring a large window that provides plenty of natural light, as well as built-in wardrobes for convenient storage. The neutral décor and spacious layout offer a blank canvas for personal touches. The newly fitted bathroom offers modern touches together with large window to the rear - ideal for ventilation and light.