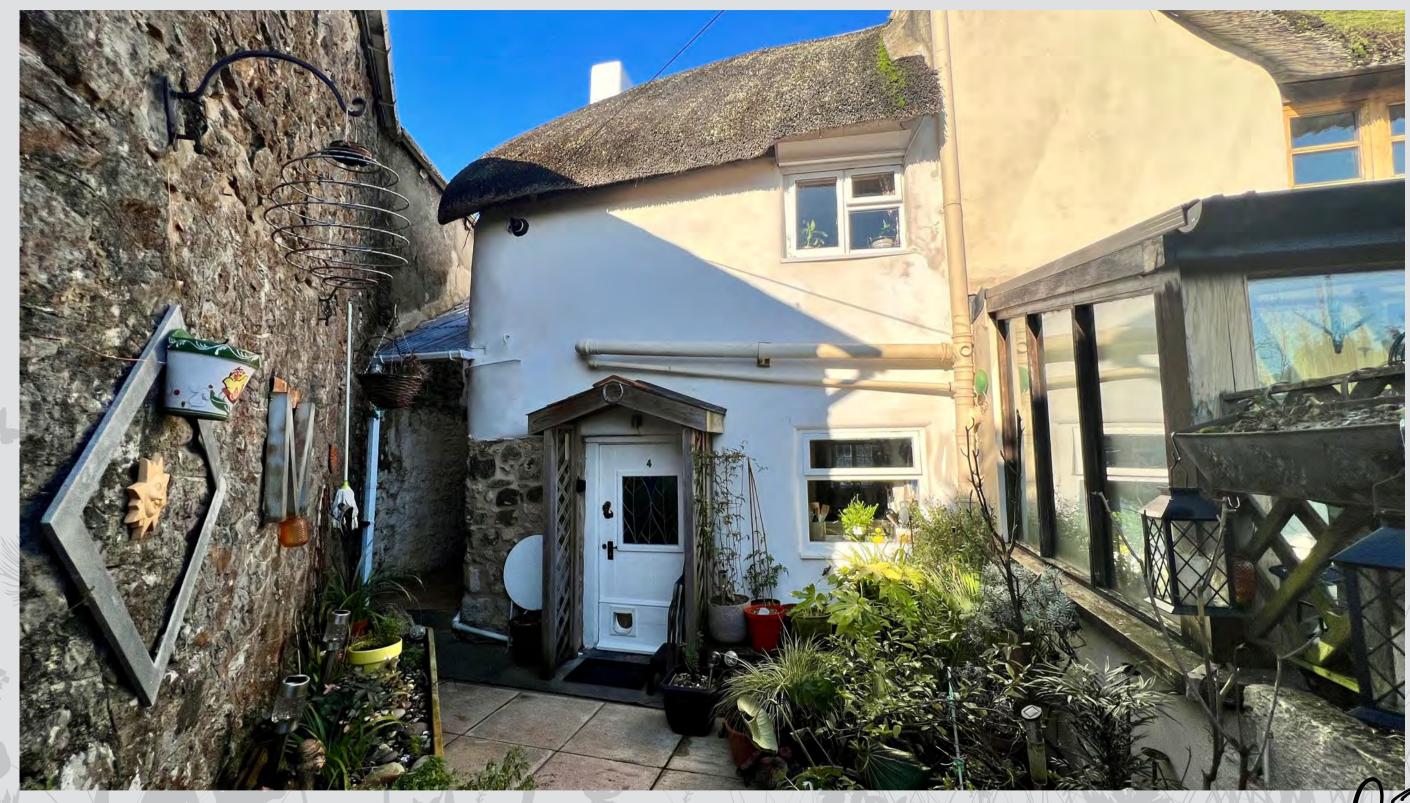

## MOONSHINE COTTAGE NEW EXETER STREET CHUDLEIGH TO13 ODB

A beautiful Grade II listed cottage towards the edge of Chudleigh and dating from the 18th Century. This charming home has been much improved and has many period features throughout complemented with touches of modern day living.

The property is accessed from the front across a shared covered passageway, where the current owner has a utility area with space and plumbing for washing machine. This space then opens through tot eh courtyard and gives access to Moonshine Cottage