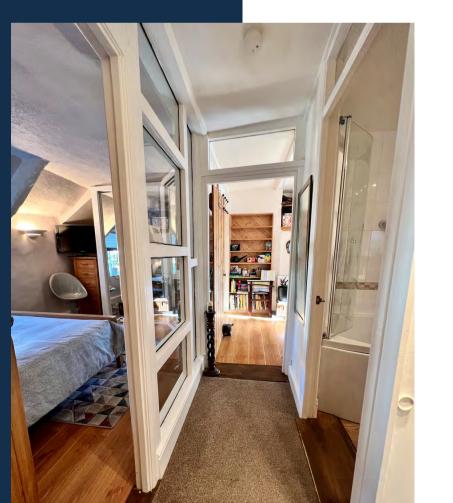

There are two bedrooms to the first floor as well as a useful third room - ideal for use as a study and with a window overlooking the rear.

The bathroom also has a superb feel to it, finished in a country cottage style yet fitted with a modern white suite with shower and dual flush WC.