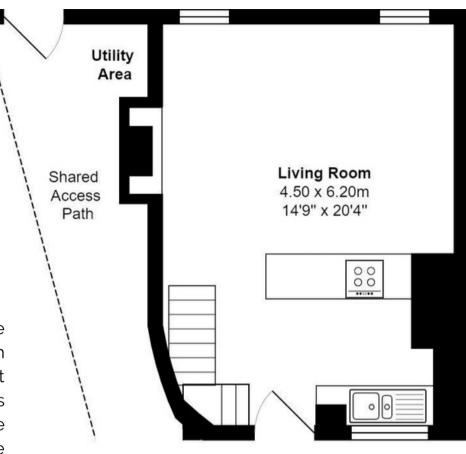

The property is accessed from the front across a shared covered passageway, where the current owner has a utility area with space and plumbing for washing machine. This space then opens through tot eh courtyard and gives access to Moonshine Cottage

**Ground Floor** 

4 New Exeter Street. Chudleigh Total Area: 73.9 m<sup>2</sup> ... 796 ft<sup>2</sup>

All measurements are approximate and for display purposes only