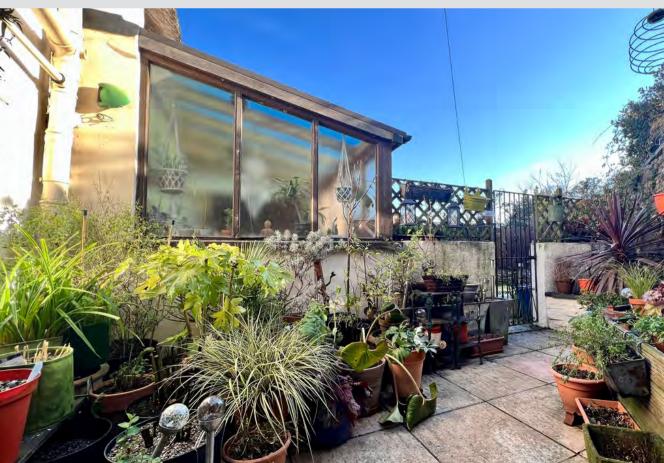

The property is accessed from the front across a shared covered passageway, where the current owner has a utility area with space and plumbing for washing machine. This space then opens through tot eh courtyard and gives access to Moonshine Cottage

## The little Details...

- 2 Bedroom thatched Cottage
  - Living Room
    - Kitchen
  - Period features
    - Parking
    - Freehold
  - Council tax band B
    - EPC D
  - Courtyard garden
    - Idyllic setting