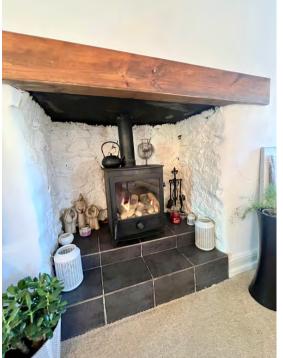

On entering this lovely cottage you get a feel of warmth and homeliness - from the exposed timber beams to the focal fireplace with timber lintel over but fitted with a 'gas effect' wood burning stove - ideal so you get the feel and effect of a real fire without all the work!