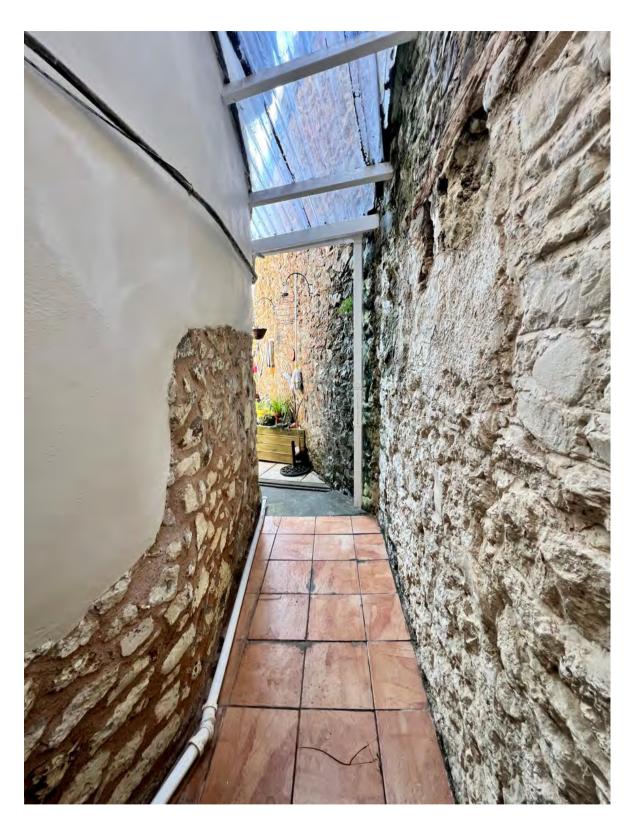

The property is accessed from the front across a shared covered passageway, where the current owner has a utility area with space and plumbing for washing machine. This space then opens through tot eh courtyard and gives access to Moonshine Cottage