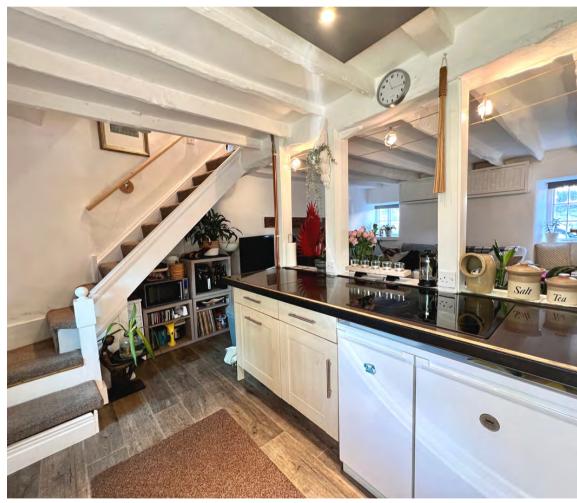

On entering this lovely cottage you get a feel of warmth and homeliness - from the exposed timber beams to the focal fireplace with timber lintel over but fitted with a 'gas effect' wood burning stove - ideal so you get the feel and effect of a real fire without all the work!