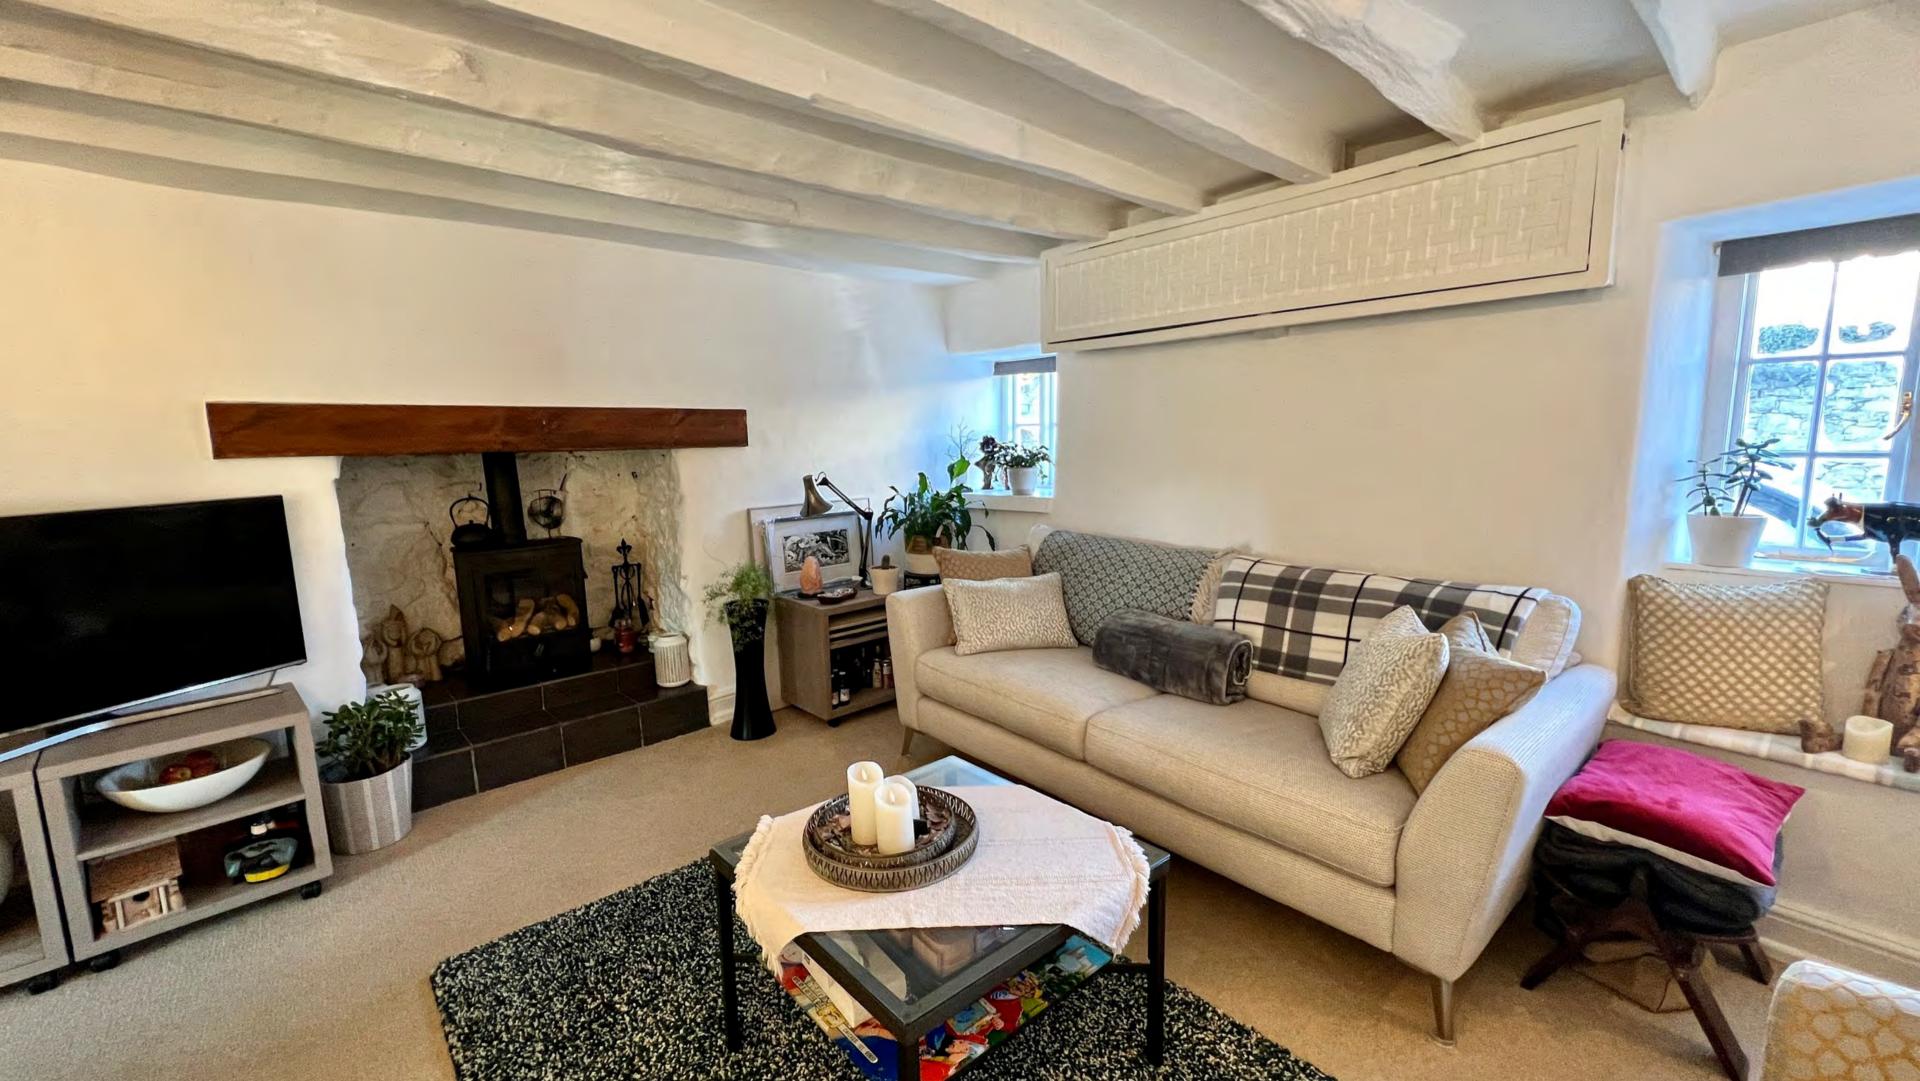

On entering this lovely cottage you get a feel of warmth and homeliness - from the exposed timber beams to the focal fireplace with timber lintel over but fitted with a 'gas effect' wood burning stove - ideal so you get the feel and effect of a real fire without all the work!