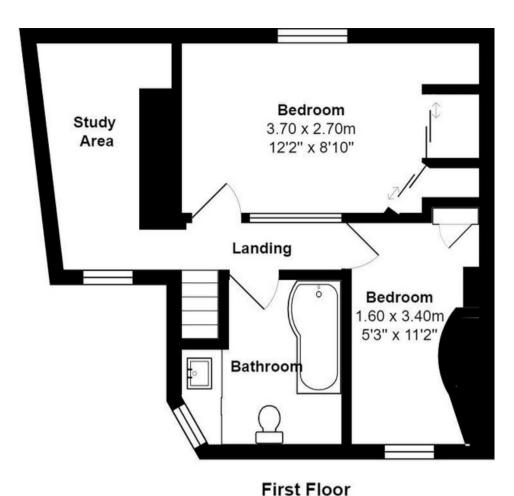

There are two bedrooms to the first floor as well as a useful third room - ideal for use as a study and with a window overlooking the rear.

The bathroom also has a superb feel to it, finished in a country cottage style yet fitted with a modern white suite with shower and dual flush WC.