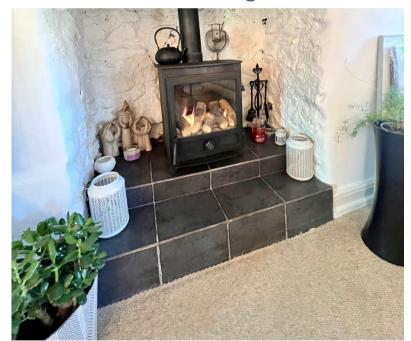

On entering this lovely cottage you get a feel of warmth and homeliness - from the exposed timber beams to the focal fireplace with timber lintel over but fitted with a 'gas effect' wood burning stove - ideal so you get the feel and effect of a real fire without all the work!