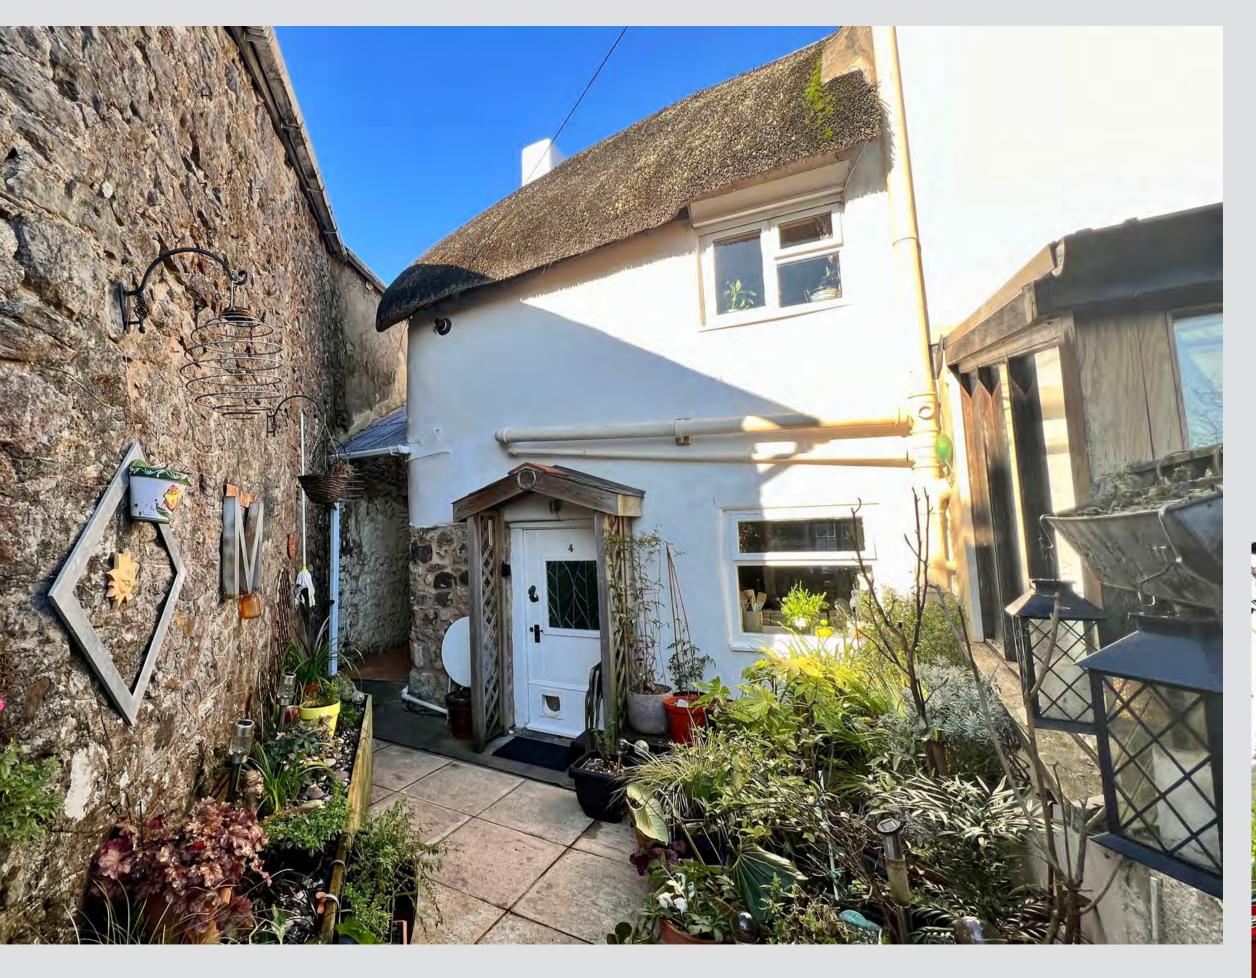

## MOONSHINE COTTAGE NEW EXETER STREET CHUDLEIGH TO13 ODB

A beautiful Grade II listed cottage towards the edge of Chudleigh and dating from the 18th Century. This charming home has been much improved and has many period features throughout complemented with touches of modern day living.

On entering this lovely cottage you get a feel of warmth and homeliness - from the exposed timber beams to the focal fireplace with timber lintel over but fitted with a 'gas effect' wood burning stove - ideal so you get the feel and effect of a real fire without all the work!

The property is accessed from the front across a shared covered passageway, where the current owner has a utility area with space and plumbing for washing machine. This space then opens through tot eh courtyard and gives access to Moonshine Cottage