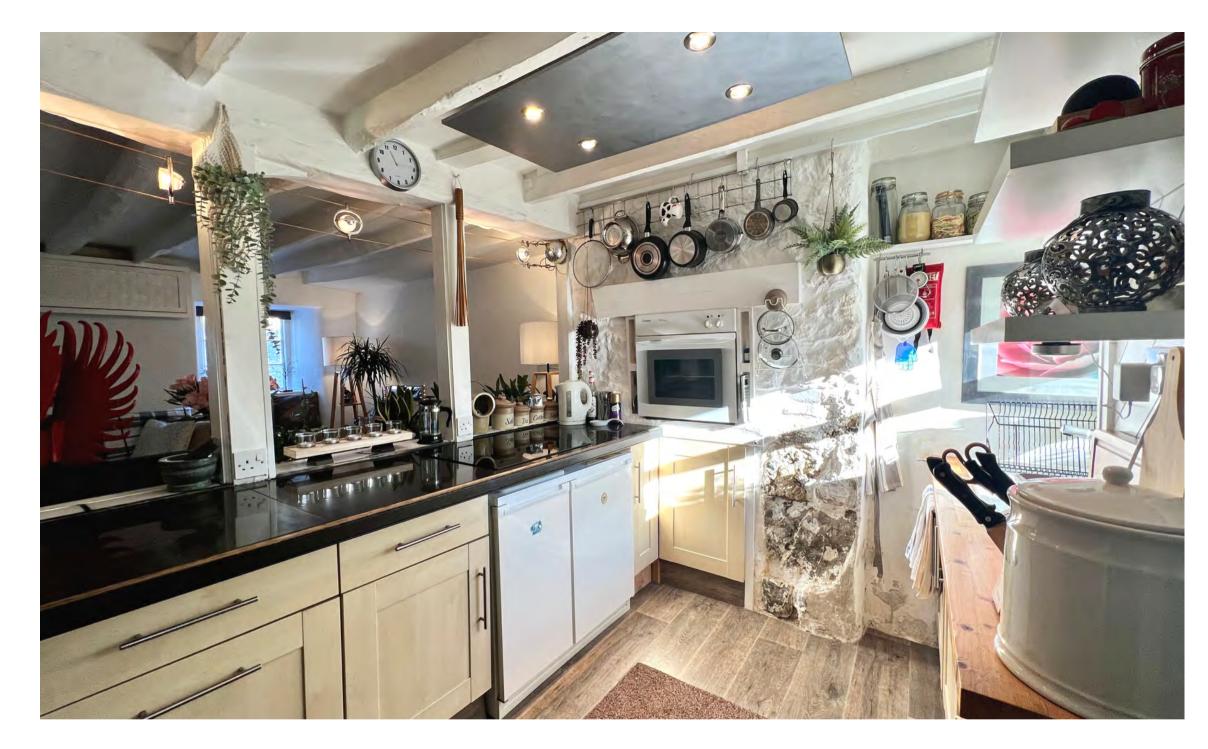

On entering this lovely cottage you get a feel of warmth and homeliness - from the exposed timber beams to the focal fireplace with timber lintel over but fitted with a 'gas effect' wood burning stove - ideal so you get the feel and effect of a real fire without all the work!