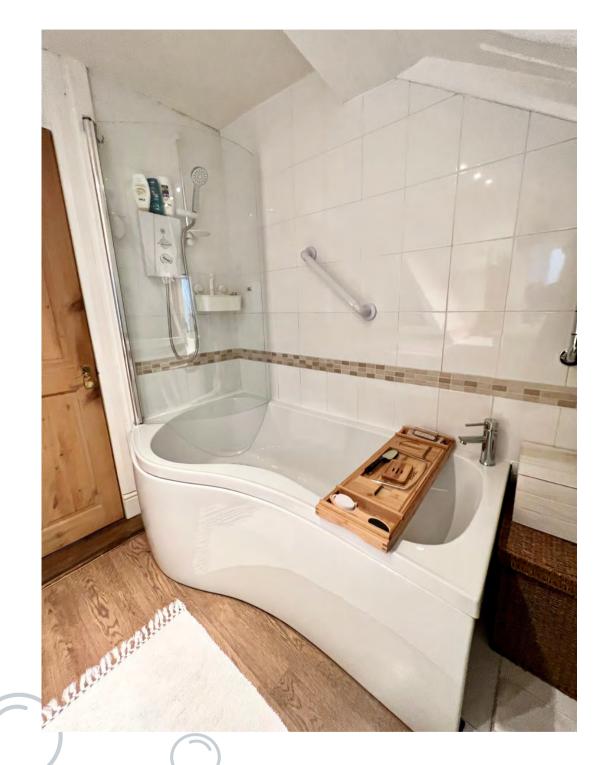

There are two bedrooms to the first floor as well as a useful third room - ideal for use as a study and with a window overlooking the rear.

The bathroom also has a superb feel to it, finished in a country cottage style yet fitted with a modern white suite with shower and dual flush WC.