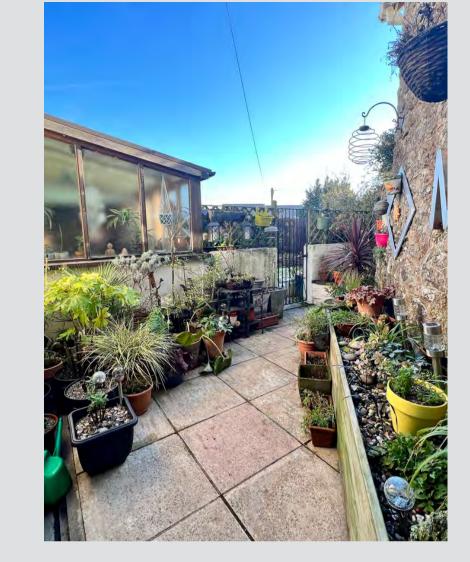

The property is accessed from the front across a shared covered passageway, where the current owner has a utility area with space and plumbing for washing machine. This space then opens through tot eh courtyard and gives access to Moonshine Cottage

## The little Details...

- 2 Bedroom thatched Cottage
  - Living Room
    - Kitchen
  - Period features
    - Parking
    - Freehold
  - Council tax band B
    - EPC D
  - Courtyard garden
    - Idyllic setting