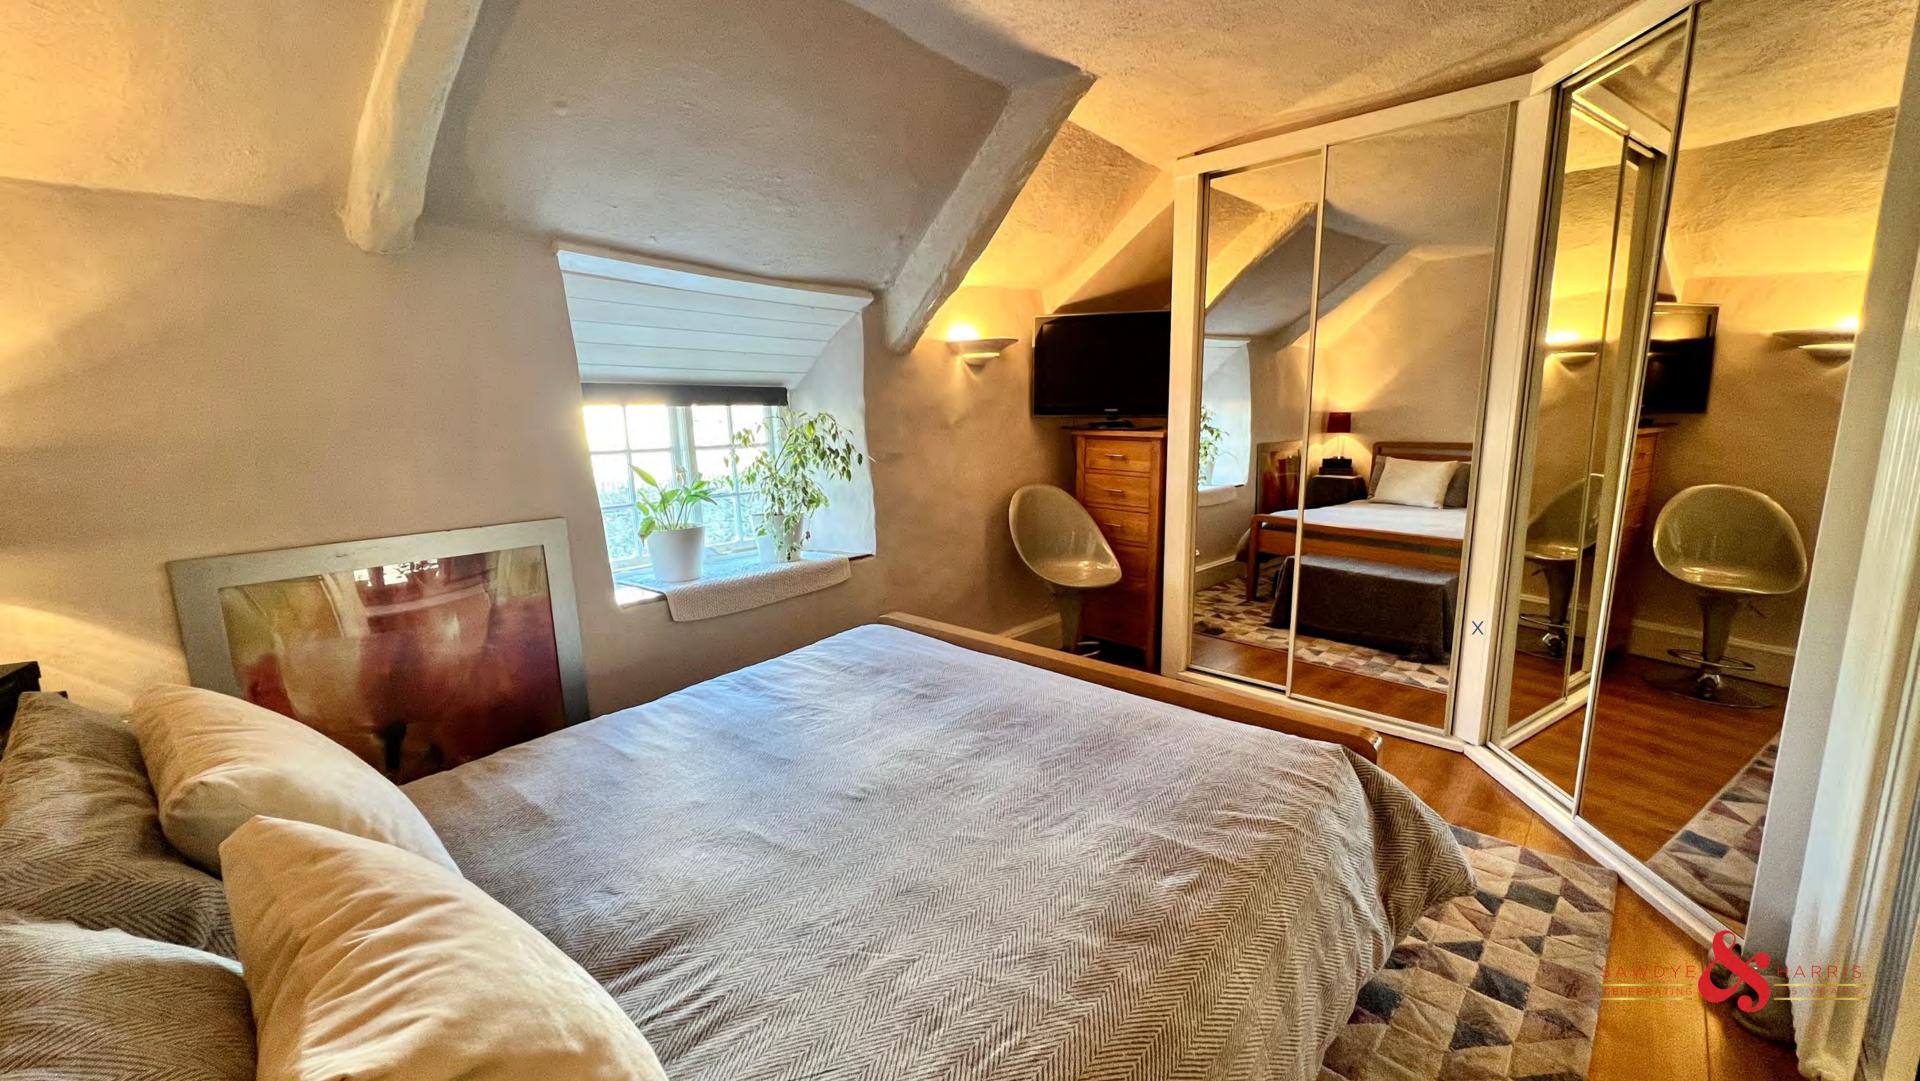

There are two bedrooms to the first floor as well as a useful third room - ideal for use as a study and with a window overlooking the rear.

The bathroom also has a superb feel to it, finished in a country cottage style yet fitted with a modern white suite with shower and dual flush WC.