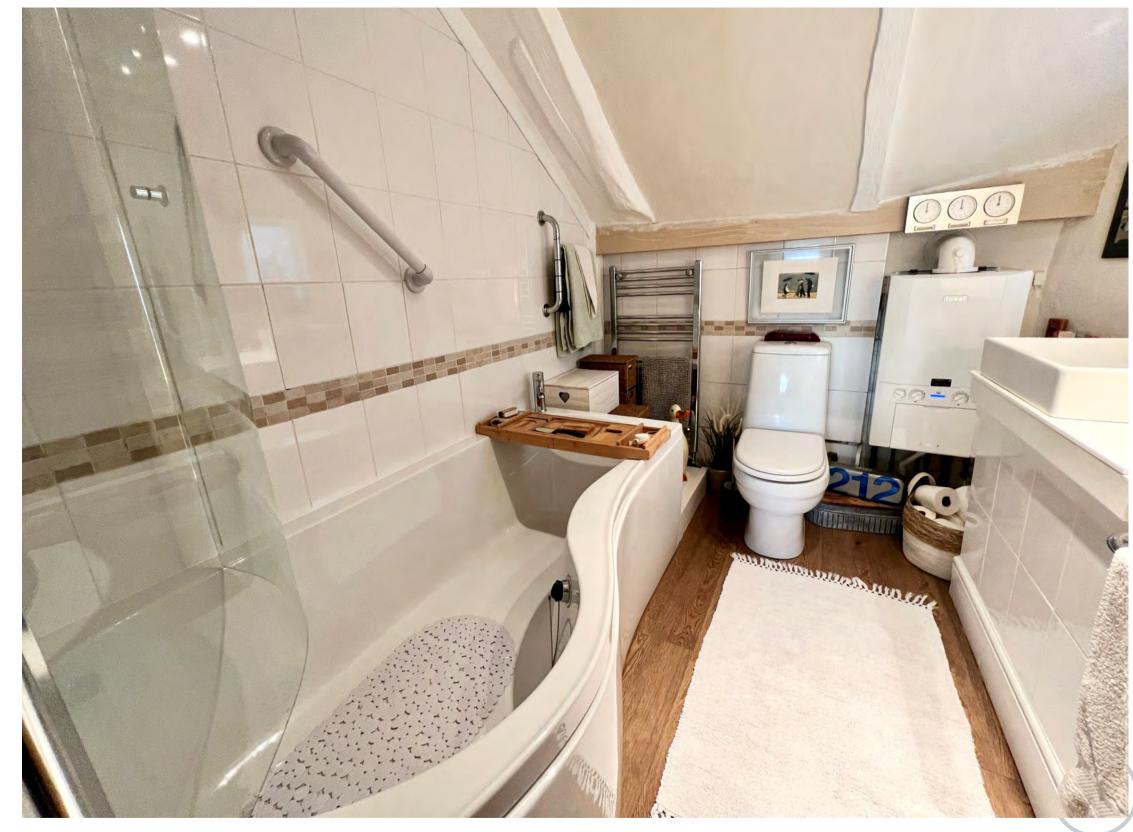

There are two bedrooms to the first floor as well as a useful third room - ideal for use as a study and with a window overlooking the rear.

The bathroom also has a superb feel to it, finished in a country cottage style yet fitted with a modern white suite with shower and dual flush WC.