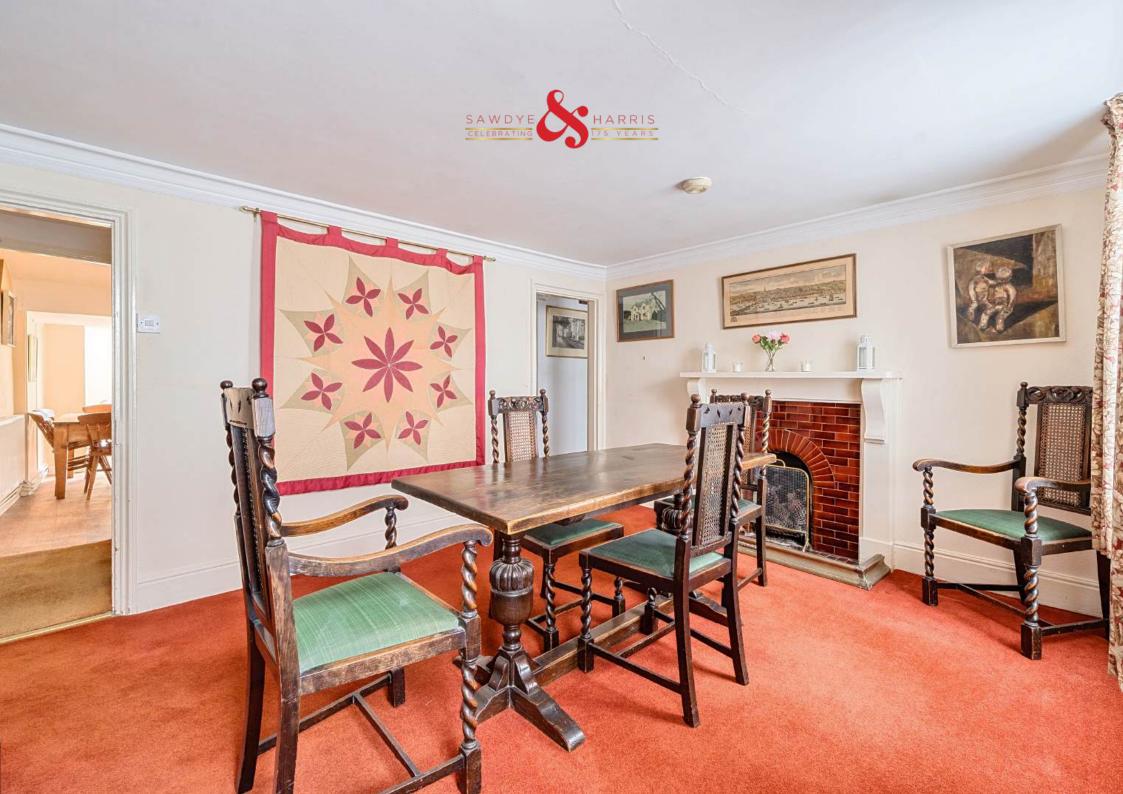

This handsome end-of-terrace home blends period charm with generous accommodation spread over two floors.

Inside, the space unfolds into a warm and welcoming layout: the dining room at the front sets the tone, flowing through to a generous sitting room with original granite fireplace and gas effect wood burner the perfect spot for cosy evenings. A further garden room area offers a lovely connection to the rear courtyard and links to the spacious kitchen/breakfast room.