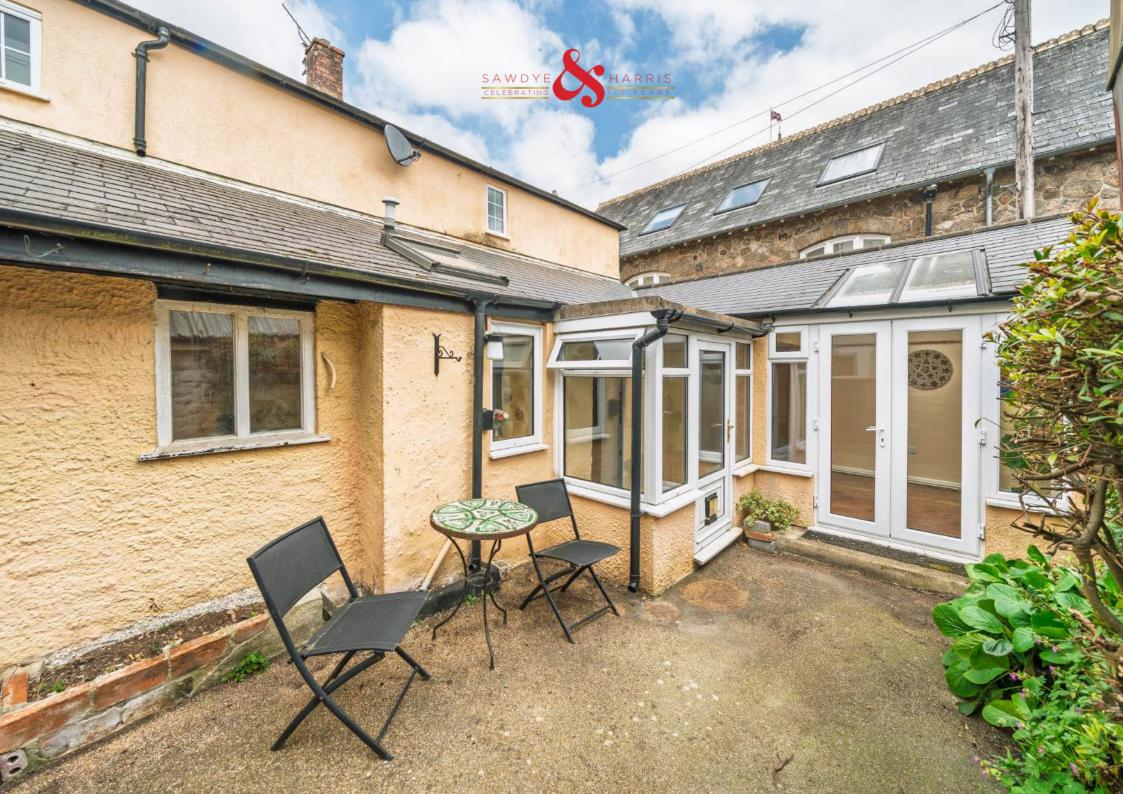

Outside, a sun-trap courtyard garden with private gated access offers low-maintenance outdoor space for morning coffee, alfresco dining or a few well-placed pots and plants.

Whether you're looking for a family home, Dartmoor retreat, or downsizing without compromise, Wheelwright's Cottage combines timeless character with a central yet peaceful setting — just a short walk to shops, cafes, countryside trails and everything this vibrant town has to offer.