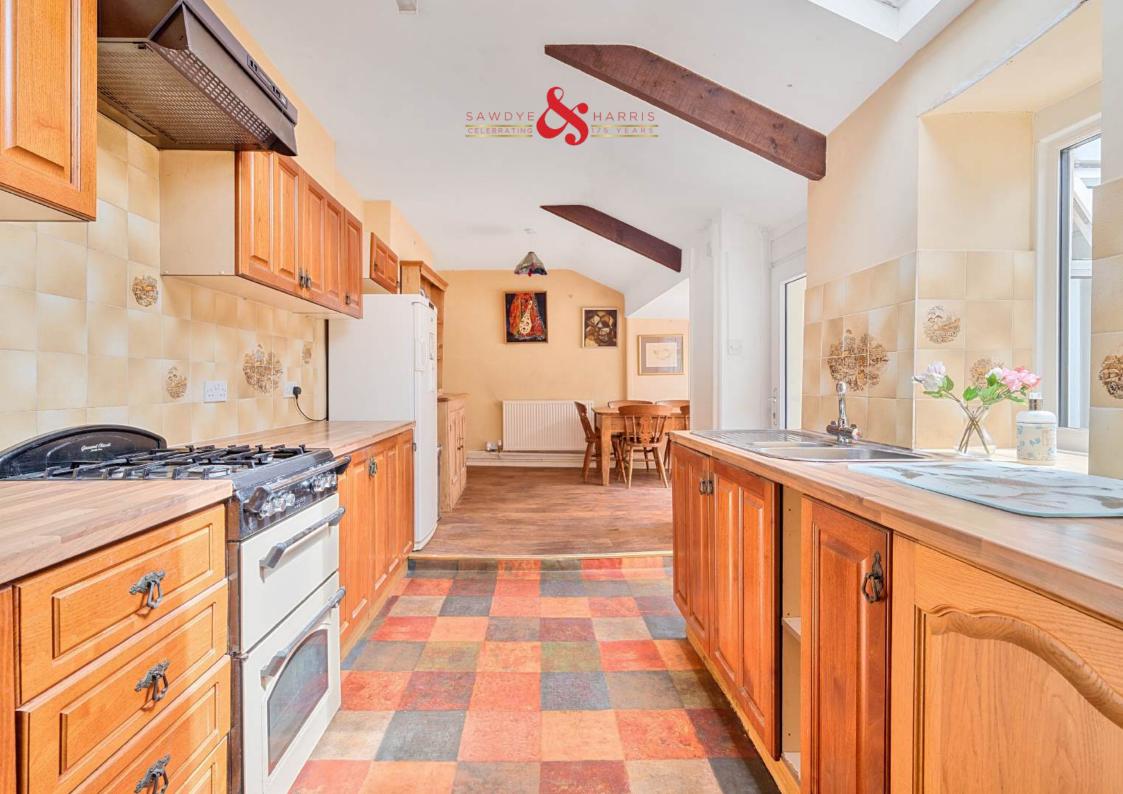

The kitchen/breakfast room is positioned at the rear of the home and offers a generous and practical layout, ideal for both everyday living and entertaining. Fitted with a range of traditional-style base and wall units, it provides ample storage and worktop space, along with room for a dining table or informal breakfast area. A large window and glazed door flood the space with natural light while giving direct access to the rear courtyard — perfect for indoor-outdoor living in the warmer months. There is space for freestanding appliances including an oven, fridge/freezer, and dishwasher. The adjoining utility room houses further storage and laundry facilities, keeping the kitchen clutter-free and practical, as well as a cloakroom.