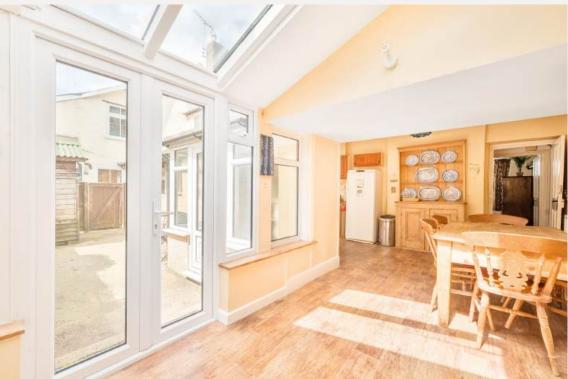

This handsome end-of-terrace home blends period charm with generous accommodation spread over two floors.

Inside, the space unfolds into a warm and welcoming layout: the dining room at the front sets the tone, flowing through to a generous sitting room with original granite fireplace and gas effect wood burner the perfect spot for cosy evenings. A further garden room area offers a lovely connection to the rear courtyard and links to the spacious kitchen/breakfast room.

The kitchen/breakfast room is positioned at the rear of the home and offers a generous and practical layout, ideal for both everyday living and entertaining. Fitted with a range of traditional-style base and wall units, it provides ample storage and worktop space, along with room for a dining table or informal breakfast area. A large window and glazed door flood the space with natural light while giving direct access to the rear courtyard — perfect for indoor-outdoor living in the warmer months. There is space for freestanding appliances including an oven, fridge/freezer, and dishwasher. The adjoining utility room houses further storage and laundry facilities, keeping the kitchen clutter-free and practical, as well as a cloakroom.