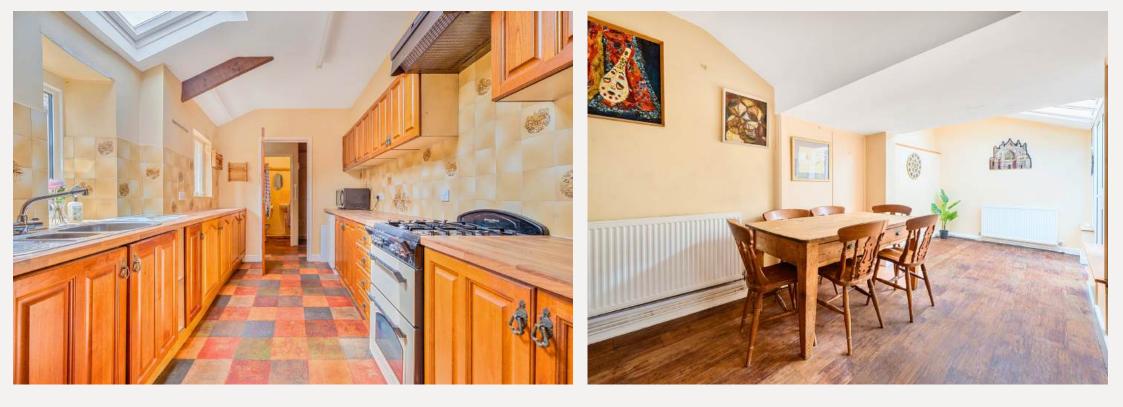

The kitchen/breakfast room is positioned at the rear of the home and offers a generous and practical layout, ideal for both everyday living and entertaining. Fitted with a range of traditional-style base and wall units, it provides ample storage and worktop space, along with room for a dining table or informal breakfast area. A large window and glazed door flood the space with natural light while giving direct access to the rear courtyard — perfect for indoor-outdoor living in the warmer months. There is space for freestanding appliances including an oven, fridge/freezer, and dishwasher. The adjoining utility room houses further storage and laundry facilities, keeping the kitchen clutter-free and practical, as well as a cloakroom.

This handsome end-of-terrace home blends period charm with generous accommodation spread over two floors.

Inside, the space unfolds into a warm and welcoming layout: the dining room at the front sets the tone, flowing through to a generous sitting room with original granite fireplace and gas effect wood burner the perfect spot for cosy evenings. A further garden room area offers a lovely connection to the rear courtyard and links to the spacious kitchen/breakfast room.