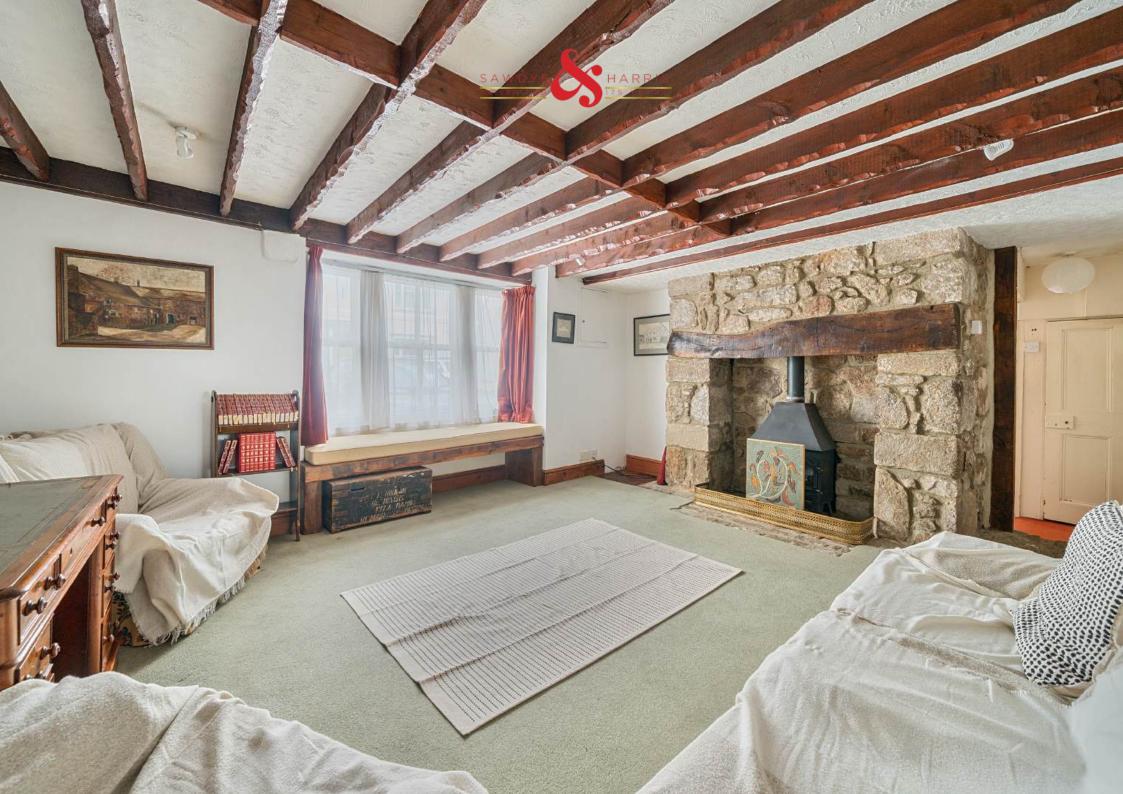

This handsome end-of-terrace home blends period charm with generous accommodation spread over two floors.

Inside, the space unfolds into a warm and welcoming layout: the dining room at the front sets the tone, flowing through to a generous sitting room with original granite fireplace and gas effect wood burner the perfect spot for cosy evenings. A further garden room area offers a lovely connection to the rear courtyard and links to the spacious kitchen/breakfast room.