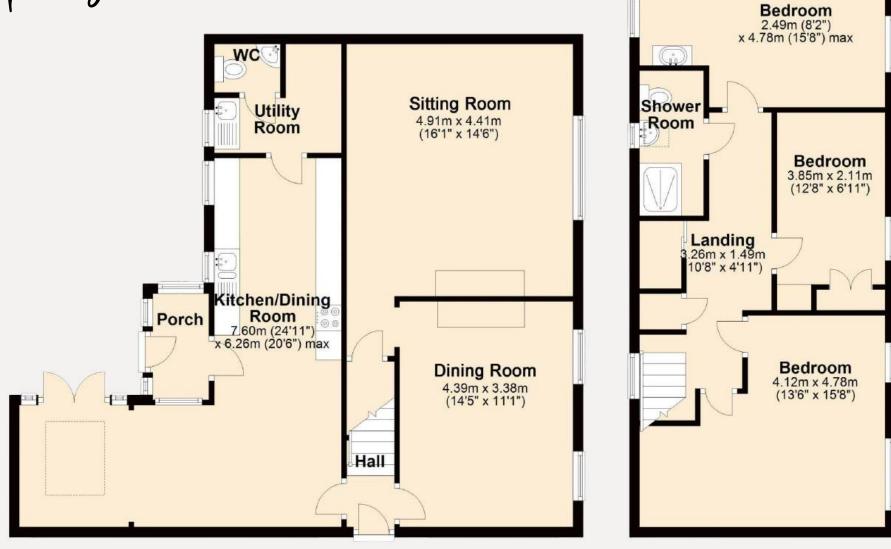

This handsome end-of-terrace home blends period charm with generous accommodation spread over two floors.

Inside, the space unfolds into a warm and welcoming layout: the dining room at the front sets the tone, flowing through to a generous sitting room with original granite fireplace and gas effect wood burner the perfect spot for cosy evenings. A further garden room area offers a lovely connection to the rear courtyard and links to the spacious kitchen/breakfast room.

The kitchen/breakfast room is positioned at the rear of the home and offers a generous and practical layout, ideal for both everyday living and entertaining. Fitted with a range of traditional-style base and wall units, it provides ample storage and worktop space, along with room for a dining table or informal breakfast area. A large window and glazed door flood the space with natural light while giving direct access to the rear courtyard — perfect for indoor-outdoor living in the warmer months. There is space for freestanding appliances including an oven, fridge/freezer, and dishwasher. The adjoining utility room houses further storage and laundry facilities, keeping the kitchen clutter-free and practical, as well as a cloakroom.

Upstairs are three light and bright bedrooms, including a notably large principal bedroom with dressing area and views towards the church. A modern shower room serves all rooms, and the property benefits from gas central heating and full double glazing throughout.