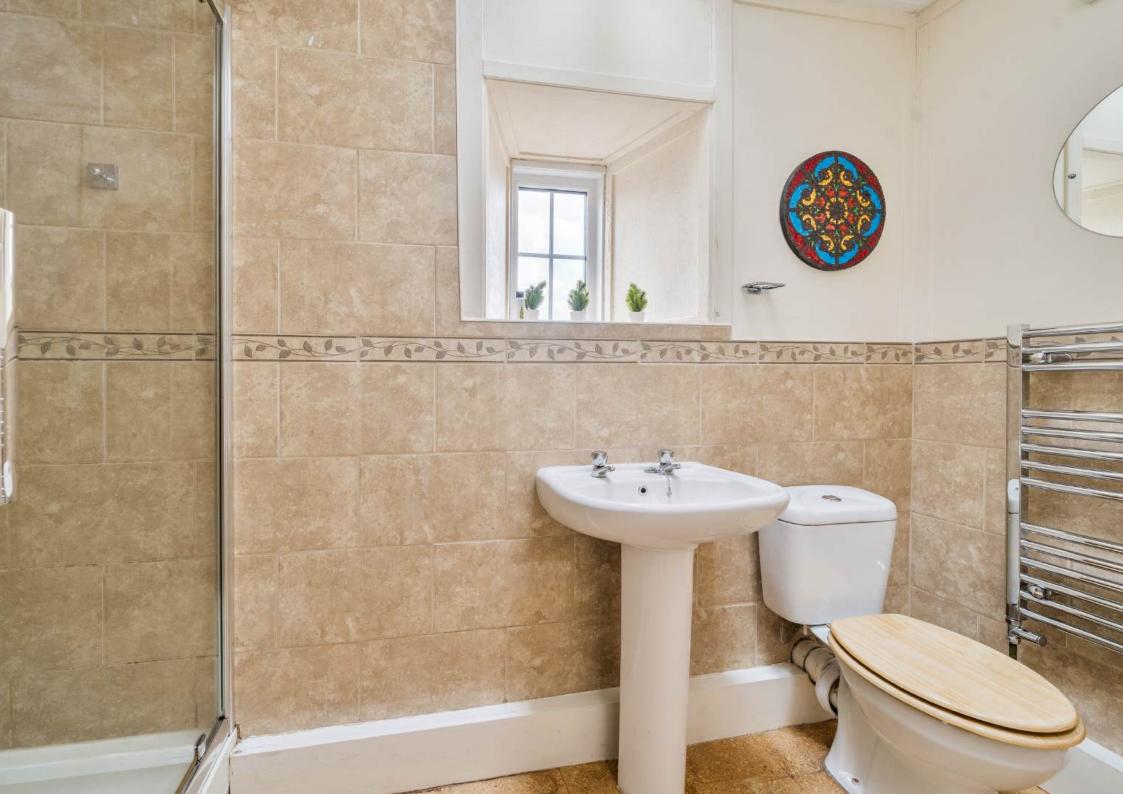

Upstairs are three light and bright bedrooms, including a notably large principal bedroom with dressing area and views towards the church. A modern shower room serves all rooms, and the property benefits from gas central heating and full double glazing throughout.