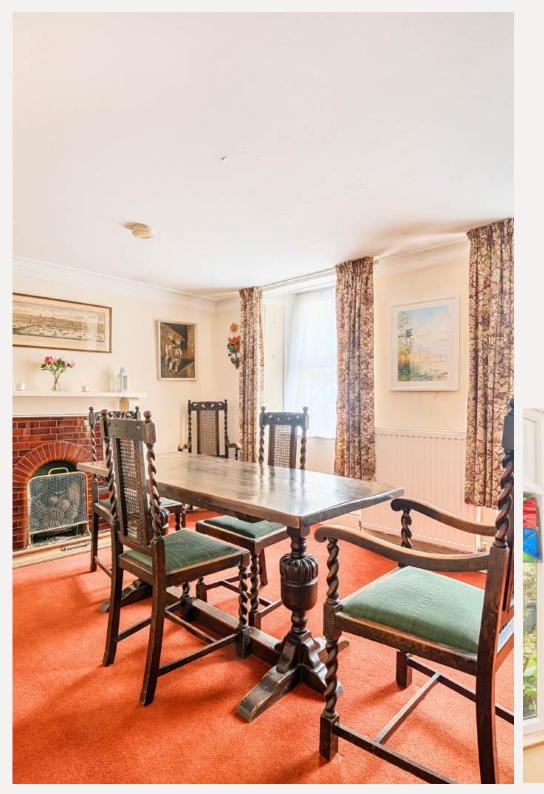

This handsome end-of-terrace home blends period charm with generous accommodation spread over two floors.

Inside, the space unfolds into a warm and welcoming layout: the dining room at the front sets the tone, flowing through to a generous sitting room with original granite fireplace and gas effect wood burner the perfect spot for cosy evenings. A further garden room area offers a lovely connection to the rear courtyard and links to the spacious kitchen/breakfast room.