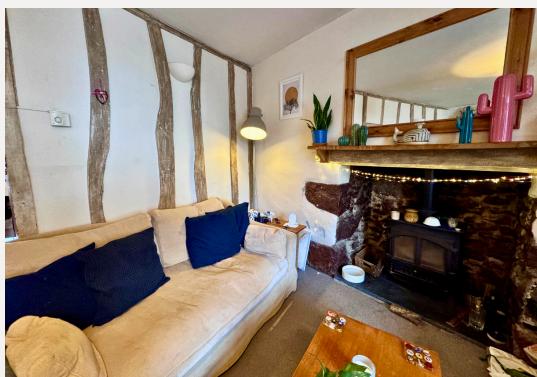

Upon entering the property you are greeted by a useful porch area with space for muddy shoes and coats.

A stripped timber door opens into the living area, with exposed timber beams that elevate the cottage feel. There is a window to the front elevation, allowing plenty of light into this space. The room is centred around a fireplace with wood burner with exposed stone surround.