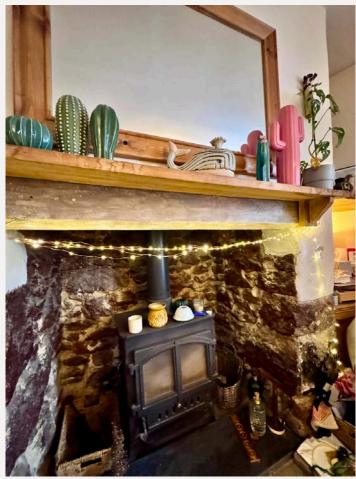

Upon entering the property you are greeted by a useful porch area with space for muddy shoes and coats.

A stripped timber door opens into the living area, with exposed timber beams that elevate the cottage feel. There is a window to the front elevation, allowing plenty of light into this space. The room is centred around a fireplace with wood burner with exposed stone surround.