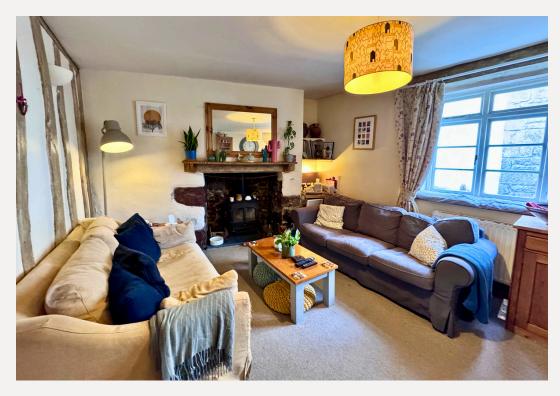

Upon entering the property you are greeted by a useful porch area with space for muddy shoes and coats.

A stripped timber door opens into the living area, with exposed timber beams that elevate the cottage feel. There is a window to the front elevation, allowing plenty of light into this space. The room is centred around a fireplace with wood burner with exposed stone surround.