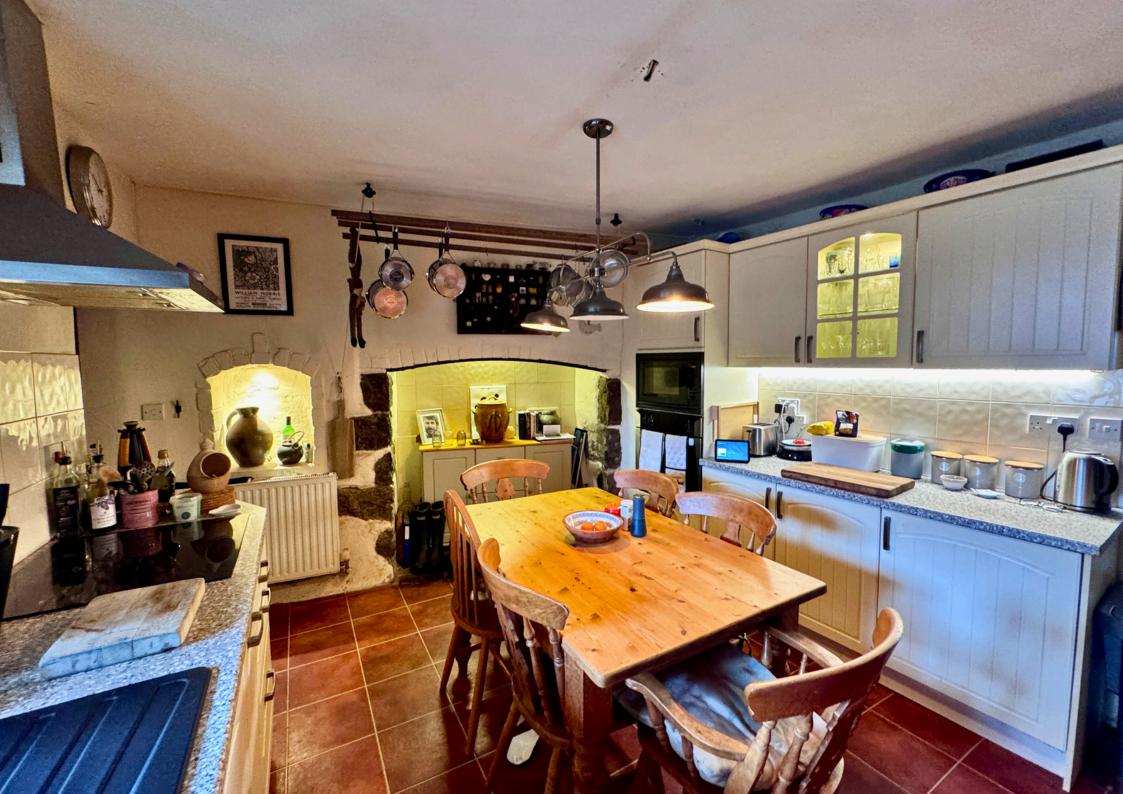

An archway to the rear leads into the kitchen / breakfast area.

This warm and inviting kitchen is fitted style with shaker cabinetry, complimented by tiled flooring. This room blends practicality with a characterful feel and a recessed fireplace/alcove with feature lighting, adds a unique focal point to the space. There is an integrated eye level oven, sink and drainer with window to the rear elevation. With space for any ambitious cooking adventures and entertaining friends and family, this is sure to be of great appeal.