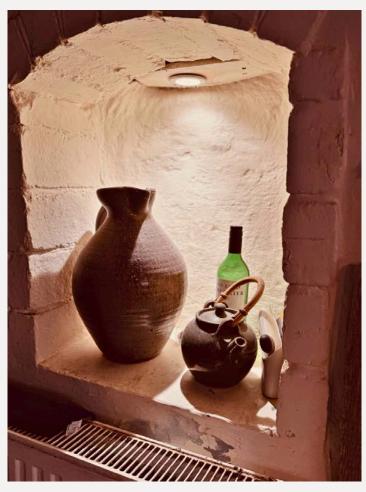

An archway to the rear leads into the kitchen / breakfast area.

This warm and inviting kitchen is fitted style with shaker cabinetry, complimented by tiled flooring. This room blends practicality with a characterful feel and a recessed fireplace/alcove with feature lighting, adds a unique focal point to the space. There is an integrated eye level oven, sink and drainer with window to the rear elevation. With space for any ambitious cooking adventures and entertaining friends and family, this is sure to be of great appeal.