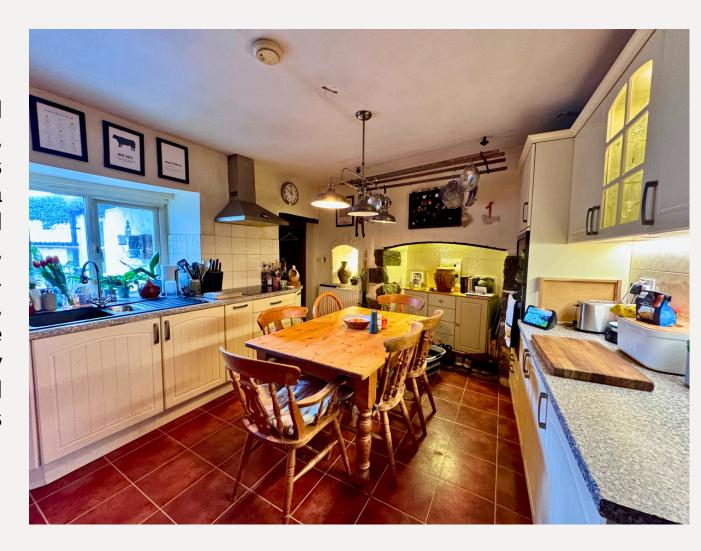

An archway to the rear leads into the kitchen / breakfast area.

This warm and inviting kitchen is fitted style with shaker cabinetry, complimented by tiled flooring. This room blends practicality with a characterful feel and a recessed fireplace/alcove with feature lighting, adds a unique focal point to the space. There is an integrated eye level oven, sink and drainer with window to the rear elevation. With space for any ambitious cooking adventures and entertaining friends and family, this is sure to be of great appeal.