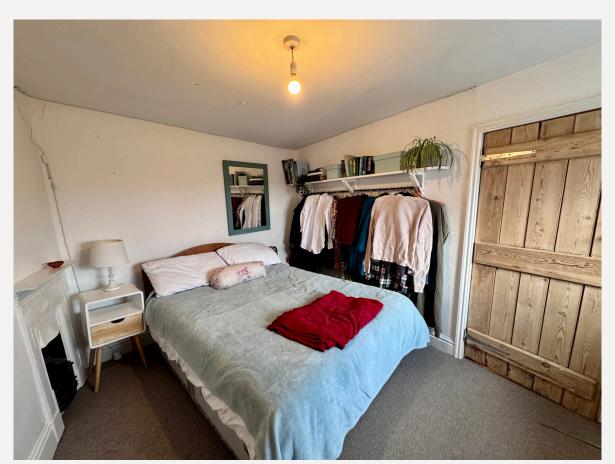

Upstairs, the first floor offers two bedrooms, both having a bright and airy feel and traditional features.

Head up to the second floor, where you will find the third bedroom with exposed painted beams. A Velux window provides a perfect view of the rooftops and countryside beyond.

The bedrooms are complemented by a good sized FAMILY BATHROOM with a bath with shower over, wall mounted pedestal wash basin and low level w/c. A deep sill window provides light and a suitable space for potted plants.