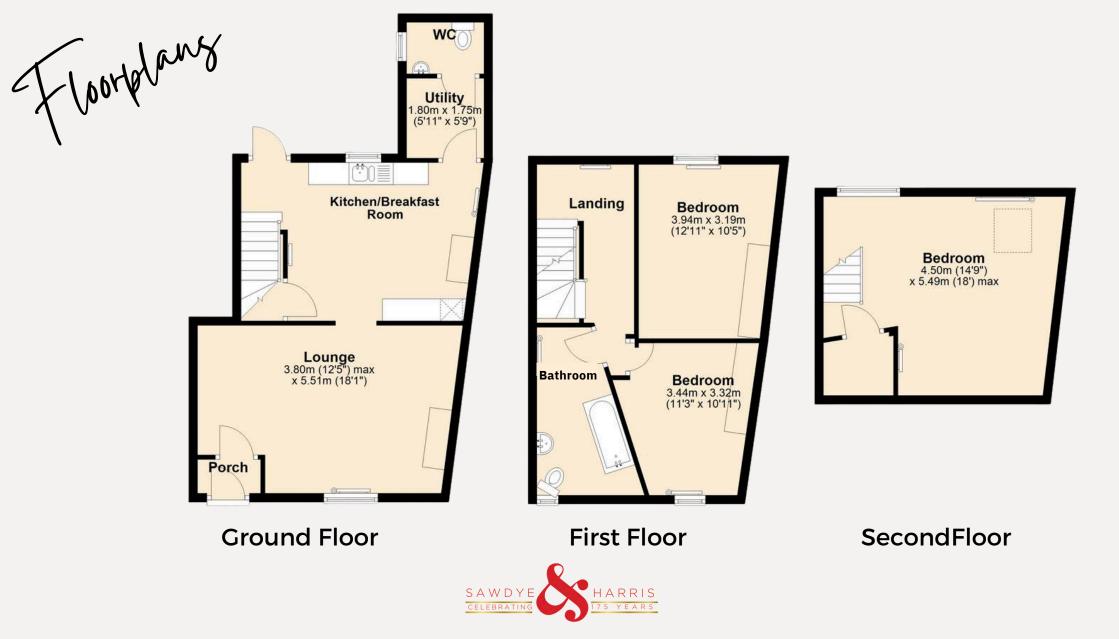

Upstairs, the first floor offers two bedrooms, both having a bright and airy feel and traditional features.

Head up to the second floor, where you will find the third bedroom with exposed painted beams. A Velux window provides a perfect view of the rooftops and countryside beyond.

The bedrooms are complemented by a good sized FAMILY BATHROOM with a bath with shower over, wall mounted pedestal wash basin and low level w/c. A deep sill window provides light and a suitable space for potted plants.