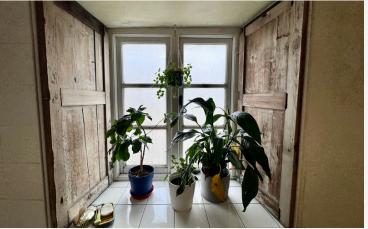

The bedrooms are complemented by a good sized FAMILY BATHROOM with a bath with shower over, wall mounted pedestal wash basin and low level w/c. A deep sill window provides light and a suitable space for potted plants.