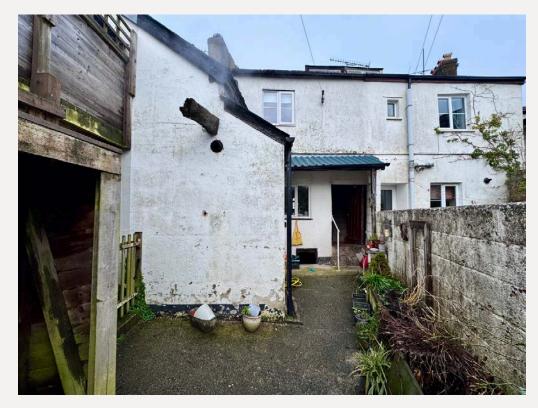

# Putside

The rear courtyard garden offers an a space to sit out and also gives access to a store. Whilst compact, for those avid gardeners, there is plenty of room for potted plants and planters.

NB: there is a right of access across the yard in favour of the neighbouring properties.