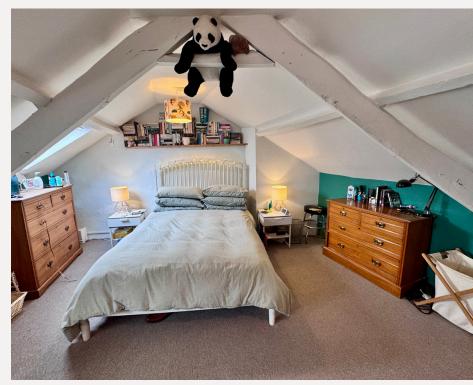

Upstairs, the first floor offers two bedrooms, both having a bright and airy feel and traditional features.

Head up to the second floor, where you will find the third bedroom with exposed painted beams. A Velux window provides a perfect view of the rooftops and countryside beyond.