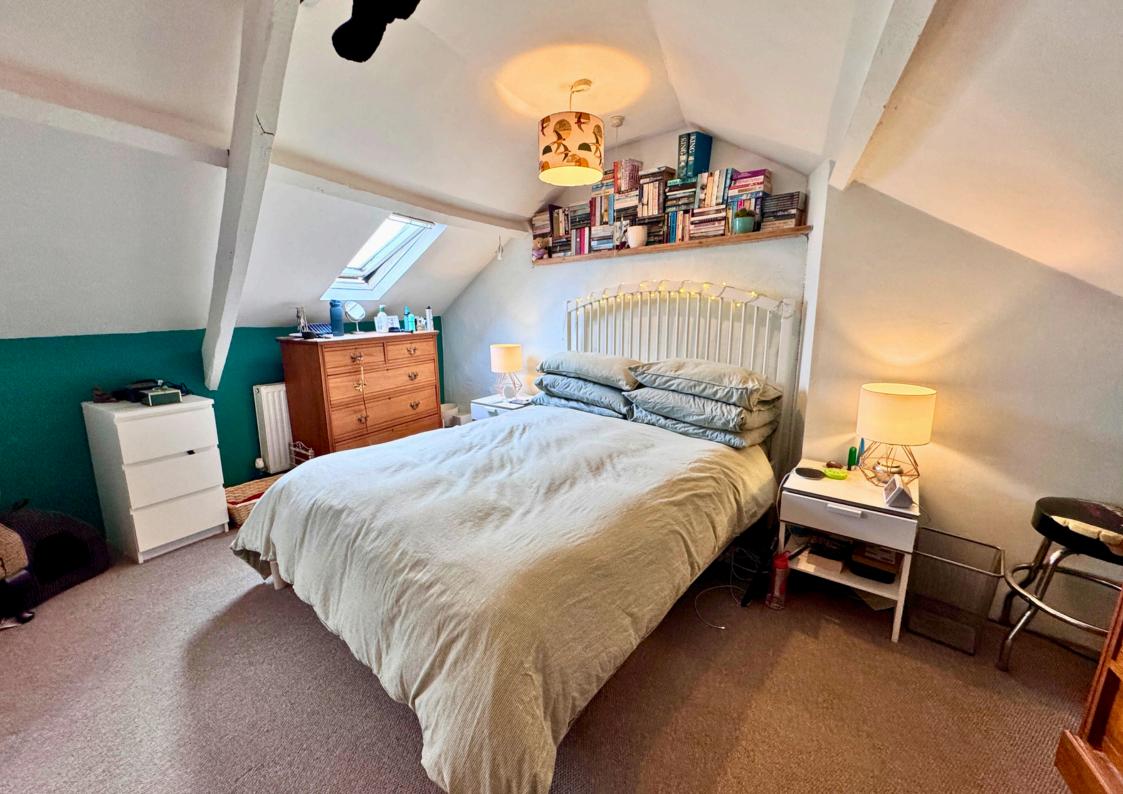

Upstairs, the first floor offers two bedrooms, both having a bright and airy feel and traditional features.

Head up to the second floor, where you will find the third bedroom with exposed painted beams. A Velux window provides a perfect view of the rooftops and countryside beyond.

The bedrooms are complemented by a good sized FAMILY BATHROOM with a bath with shower over, wall mounted pedestal wash basin and low level w/c. A deep sill window provides light and a suitable space for potted plants.