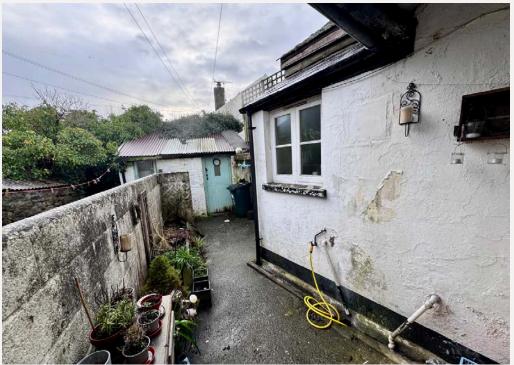

# Putside

The rear courtyard garden offers an a space to sit out and also gives access to a store. Whilst compact, for those avid gardeners, there is plenty of room for potted plants and planters.

NB: there is a right of access across the yard in favour of the neighbouring properties.