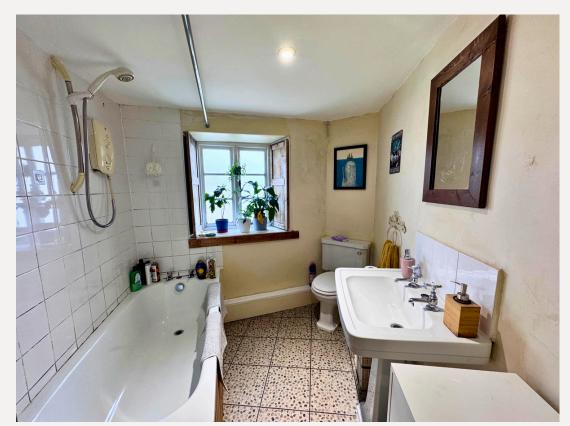

The bedrooms are complemented by a good sized FAMILY BATHROOM with a bath with shower over, wall mounted pedestal wash basin and low level w/c. A deep sill window provides light and a suitable space for potted plants.