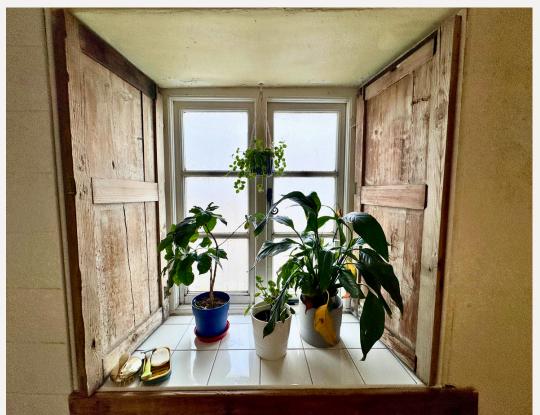

The bedrooms are complemented by a good sized FAMILY BATHROOM with a bath with shower over, wall mounted pedestal wash basin and low level w/c. A deep sill window provides light and a suitable space for potted plants.