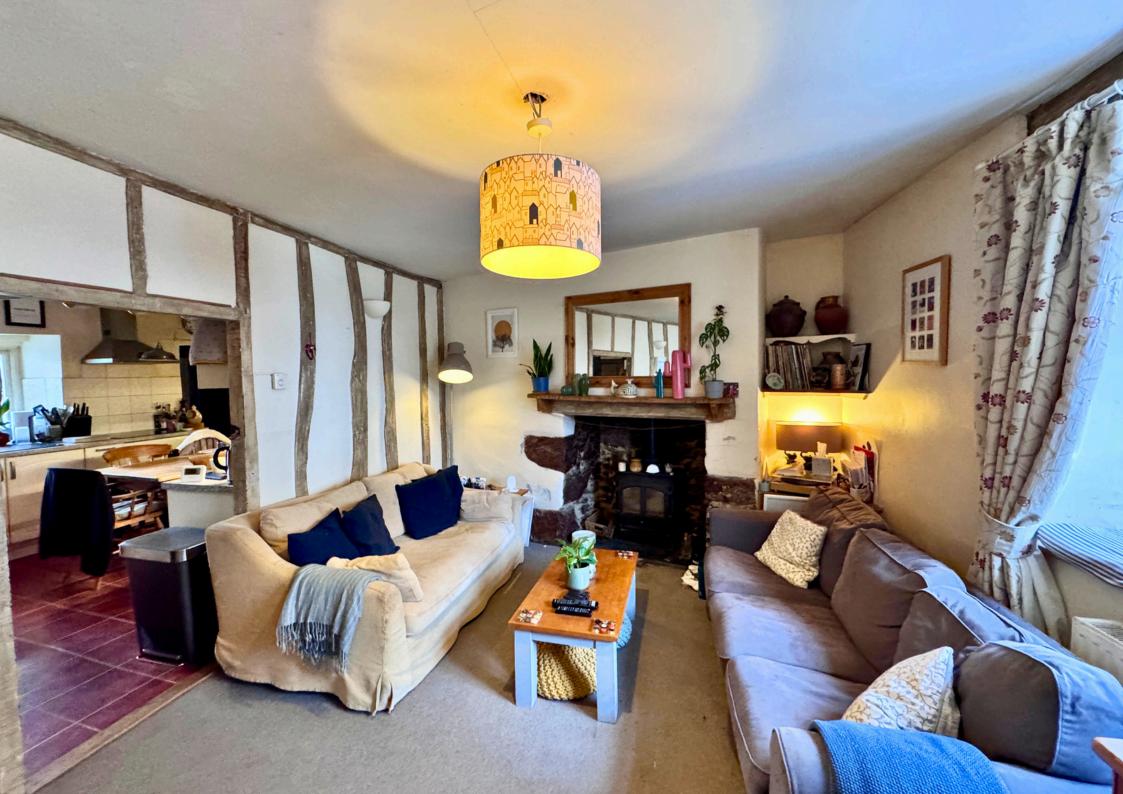

Upon entering the property you are greeted by a useful porch area with space for muddy shoes and coats.

A stripped timber door opens into the living area, with exposed timber beams that elevate the cottage feel. There is a window to the front elevation, allowing plenty of light into this space. The room is centred around a fireplace with wood burner with exposed stone surround.

An archway to the rear leads into the kitchen / breakfast area.

This warm and inviting kitchen is fitted style with shaker cabinetry, complimented by tiled flooring. This room blends practicality with a characterful feel and a recessed fireplace/alcove with feature lighting, adds a unique focal point to the space. There is an integrated eye level oven, sink and drainer with window to the rear elevation. With space for any ambitious cooking adventures and entertaining friends and family, this is sure to be of great appeal.