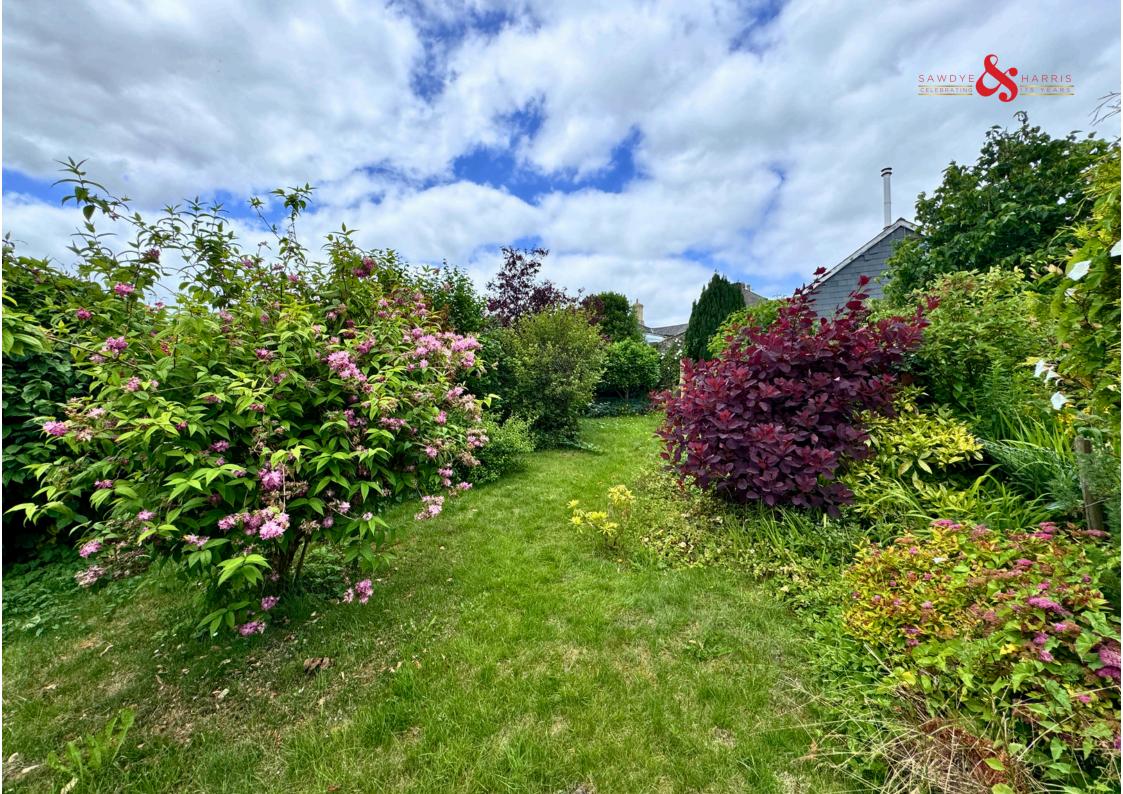

The SHOWER ROOM sits off the landing and comprises a shower cubicle with electric show, WC and wall mounted wash hand basin.

There is access across a shared rear driveway to an attached GARAGE with up and over metal door. The away garden is accessed beyond the garages. Access is through a gate which then leads you to the most fabulous private oasis of a garden with mature shrubs, plants and trees as well as commanding some fantastic views - you would be hard pressed to believe you are in the centre of this charming Dartmoor town..