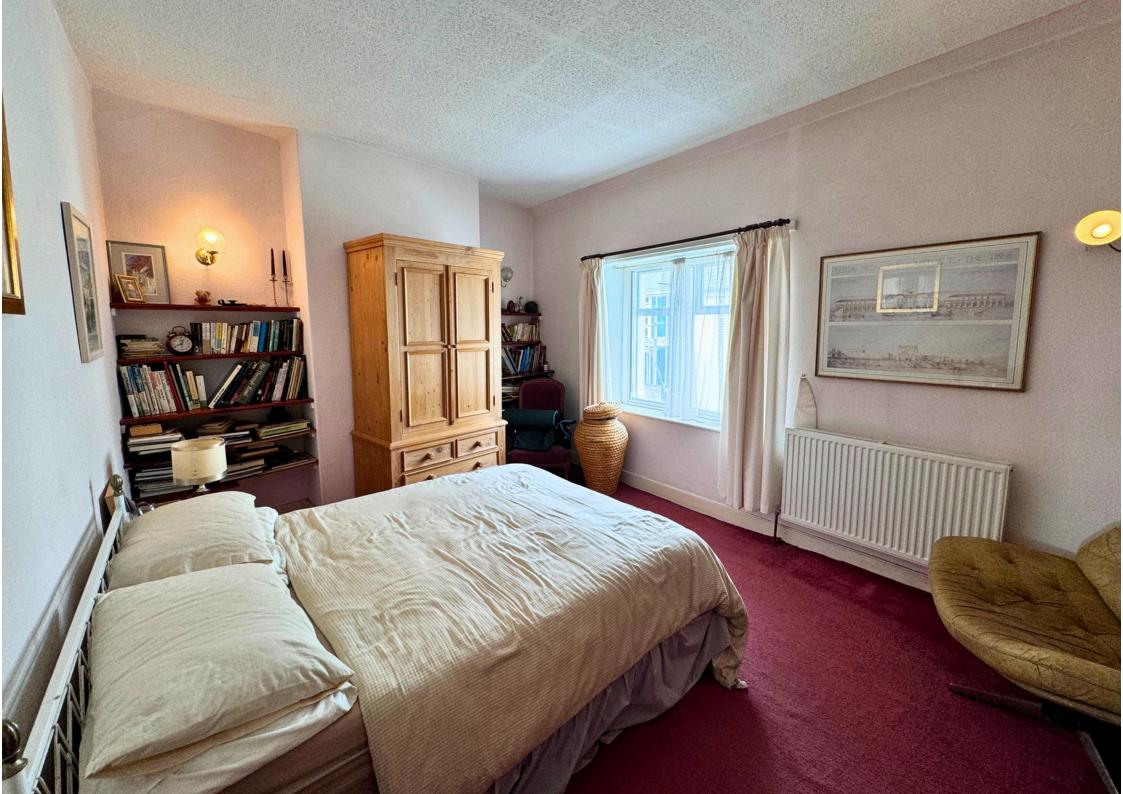

Stairs rise to the FIRST FLOOR where there is a loft hatch access. BEDROOM ONE sits to the front elevation with a double glazed window with secondary glazing, carpeted and radiator. BEDROOM TWO with its double glazed window to the side elevation and storage cupboard.

BEDROOM THREE sits to the rear and is of a dual aspect with a double glazed window to the side elevation and rear elevation offering some fabulous views across the town and beyond. There is a wall mounted gas fired central heating boiler to one side.