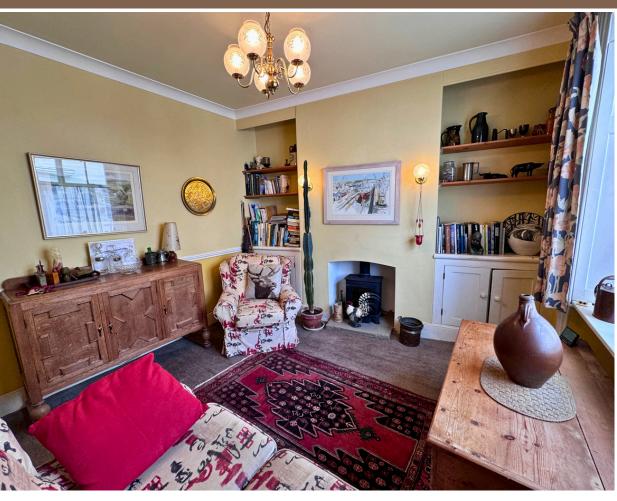

#### THE DARTMOOR OFFICE

T E L: 0 1 3 6 4 6 5 2 6 5 2
H E L L O @ S A W D Y E A N D H A R R I S . C O . U K
W W W . S A W D Y E A N D H A R R I S . C O . U K

The front door leads into the ENTRANCE HALL with high level meters to one side, To one side is the LOUNGE with double glazed window with secondary glazing to the front elevation,

There is a fireplace with Yeoman gas fired stove set onto a raised hearth with cupboards and open shelving to either side as well as a coved ceiling and picture rail.

The entrance hall continues on round and leads into the DINING ROOM where there is a double glazed window to the side elevation and wall mounted gas fired heater, stairs to one side lead up to the first floor. The KITCHEN sits off with high level double glazed window to one side and fitted with a range of floor and wall mounted kitchen cupboards, single sink and drainer and space for a gas cooker. To the rear is a WC/CLOAKROOM and in the REAR HALLWAY there is plumbing to one side for a washing machine and a door leading to the outside shared courtyard..