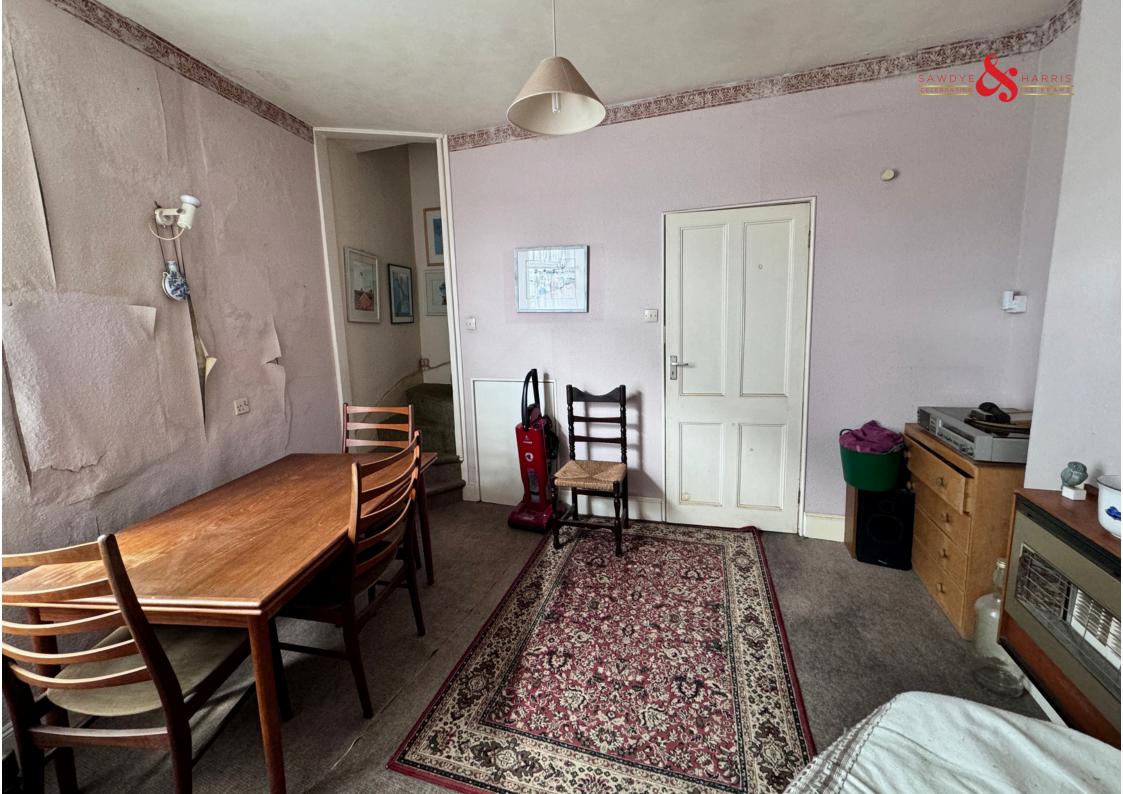

There is a fireplace with Yeoman gas fired stove set onto a raised hearth with cupboards and open shelving to either side as well as a coved ceiling and picture rail.

The entrance hall continues on round and leads into the DINING ROOM where there is a double glazed window to the side elevation and wall mounted gas fired heater, stairs to one side lead up to the first floor. The KITCHEN sits off with high level double glazed window to one side and fitted with a range of floor and wall mounted kitchen cupboards, single sink and drainer and space for a gas cooker. To the rear is a WC/CLOAKROOM and in the REAR HALLWAY there is plumbing to one side for a washing machine and a door leading to the outside shared courtyard..