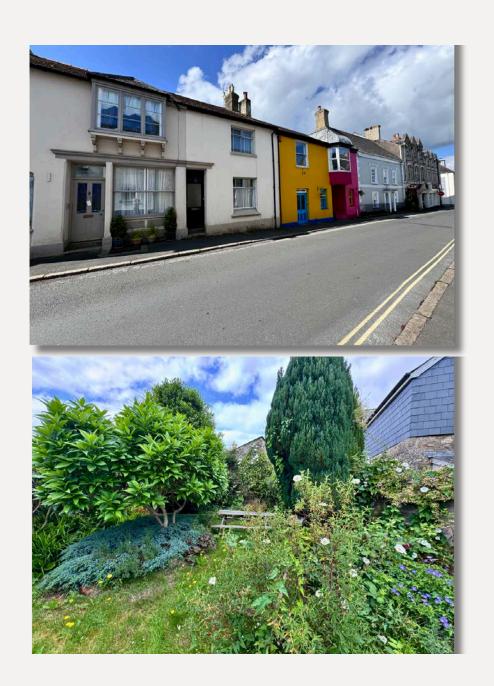

The SHOWER ROOM sits off the landing and comprises a shower cubicle with electric show, WC and wall mounted wash hand basin.

There is access across a shared rear driveway to an attached GARAGE with up and over metal door. The away garden is accessed beyond the garages. Access is through a gate which then leads you to the most fabulous private oasis of a garden with mature shrubs, plants and trees as well as commanding some fantastic views - you would be hard pressed to believe you are in the centre of this charming Dartmoor town..

# MORETONHAMPSTEAD

Moretonhampstead is a popular Dartmoor town sitting on the east fringe of the moors, in an area of outstanding natural beauty, just a short distance from both the Teign Valley and the rugged grandeur of Dartmoor. Within the town there is a good range of shops, churches, primary school, library, bank, swimming pool, sports facilities, inn's and hotels giving an excellent mixture of activities.