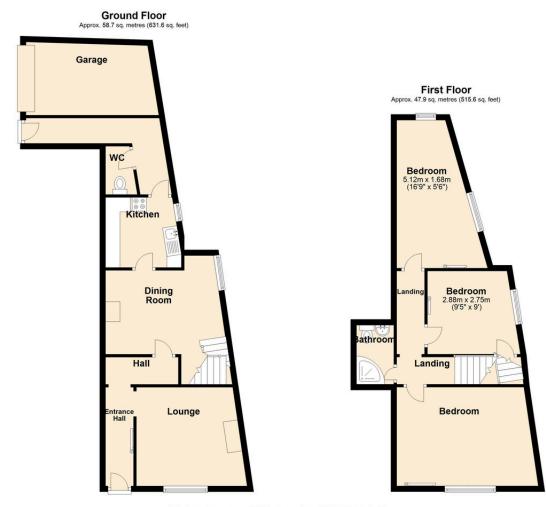

#### THE DARTMOOR OFFICE

T E L: 0 1 3 6 4 6 5 2 6 5 2
H E L L O @ S A W D Y E A N D H A R R I S . C O . U K
W W W . S A W D Y E A N D H A R R I S . C O . U K

The front door leads into the ENTRANCE HALL with high level meters to one side, To one side is the LOUNGE with double glazed window with secondary glazing to the front elevation,

There is a fireplace with Yeoman gas fired stove set onto a raised hearth with cupboards and open shelving to either side as well as a coved ceiling and picture rail.

The entrance hall continues on round and leads into the DINING ROOM where there is a double glazed window to the side elevation and wall mounted gas fired heater, stairs to one side lead up to the first floor. The KITCHEN sits off with high level double glazed window to one side and fitted with a range of floor and wall mounted kitchen cupboards, single sink and drainer and space for a gas cooker. To the rear is a WC/CLOAKROOM and in the REAR HALLWAY there is plumbing to one side for a washing machine and a door leading to the outside shared courtyard..

Stairs rise to the FIRST FLOOR where there is a loft hatch access. BEDROOM ONE sits to the front elevation with a double glazed window with secondary glazing, carpeted and radiator. BEDROOM TWO with its double glazed window to the side elevation and storage cupboard.

BEDROOM THREE sits to the rear and is of a dual aspect with a double glazed window to the side elevation and rear elevation offering some fabulous views across the town and beyond. There is a wall mounted gas fired central heating boiler to one side.

The SHOWER ROOM sits off the landing and comprises a shower cubicle with electric show, WC and wall mounted wash hand basin.

There is access across a shared rear driveway to an attached GARAGE with up and over metal door. The away garden is accessed beyond the garages. Access is through a gate which then leads you to the most fabulous private oasis of a garden with mature shrubs, plants and trees as well as commanding some fantastic views - you would be hard pressed to believe you are in the centre of this charming Dartmoor town..

Thorplans

Total area: approx. 106.6 sq. metres (1147.2 sq. feet)

Sawdye & Harris use all reasonable endeavours to supply accurate property information in line with the Consumer Protection from Unfair Trading Regulations 2008. These property details do not constitute any part of the offer or contract and all measurements are approximate. The matters in these particulars should be independently verified by prospective buyers. It should not be assumed that this property has all the necessary planning, building regulation or other consents. Any services, appliances and heating system(s) listed have not been checked or tested. Purchasers should make their own enquiries to the relevant authorities regarding the connection of any service. No person in the employment of Sawdye & Harris has any authority to make or give any representations or warranty whatever in relation to this property or these particulars or enter into any contract relating to this property on behalf of the vendor. Floor plan not to scale and for illustrative purposes only