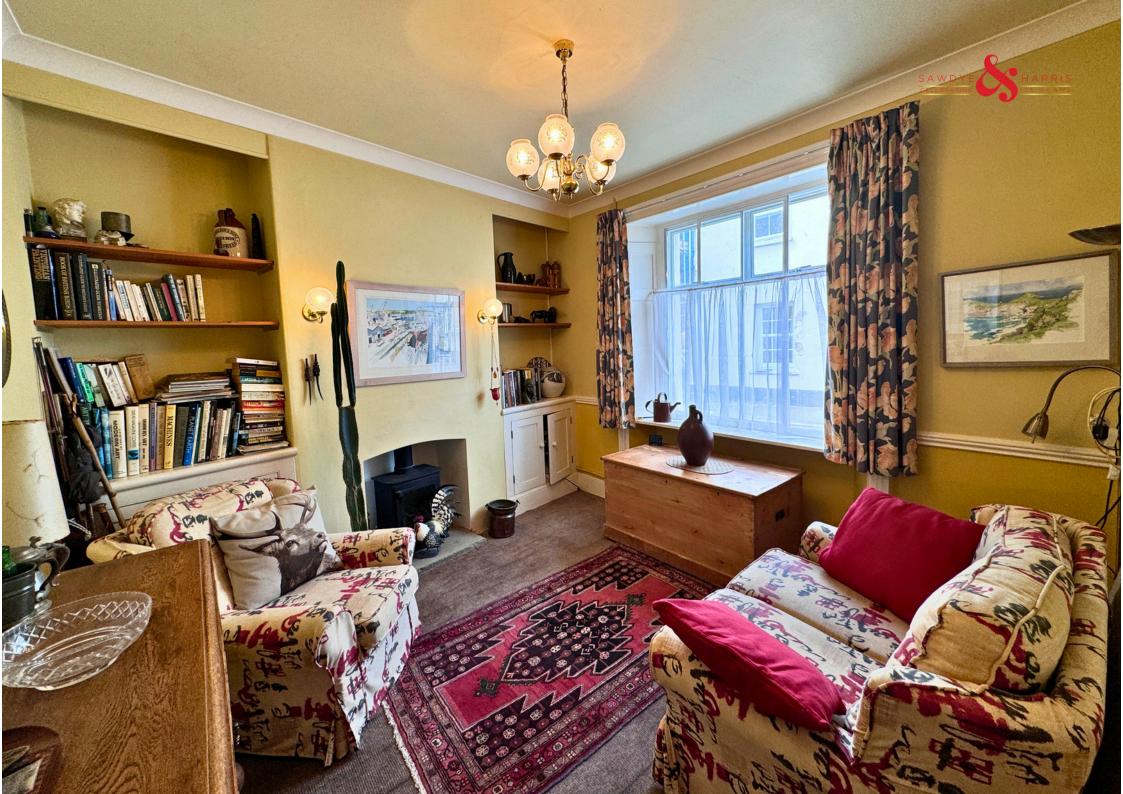

#### THE DARTMOOR OFFICE

T E L: 0 1 3 6 4 6 5 2 6 5 2
H E L L O @ S A W D Y E A N D H A R R I S . C O . U K
W W W . S A W D Y E A N D H A R R I S . C O . U K

The front door leads into the ENTRANCE HALL with high level meters to one side, To one side is the LOUNGE with double glazed window with secondary glazing to the front elevation,

There is a fireplace with Yeoman gas fired stove set onto a raised hearth with cupboards and open shelving to either side as well as a coved ceiling and picture rail.

The entrance hall continues on round and leads into the DINING ROOM where there is a double glazed window to the side elevation and wall mounted gas fired heater, stairs to one side lead up to the first floor. The KITCHEN sits off with high level double glazed window to one side and fitted with a range of floor and wall mounted kitchen cupboards, single sink and drainer and space for a gas cooker. To the rear is a WC/CLOAKROOM and in the REAR HALLWAY there is plumbing to one side for a washing machine and a door leading to the outside shared courtyard..