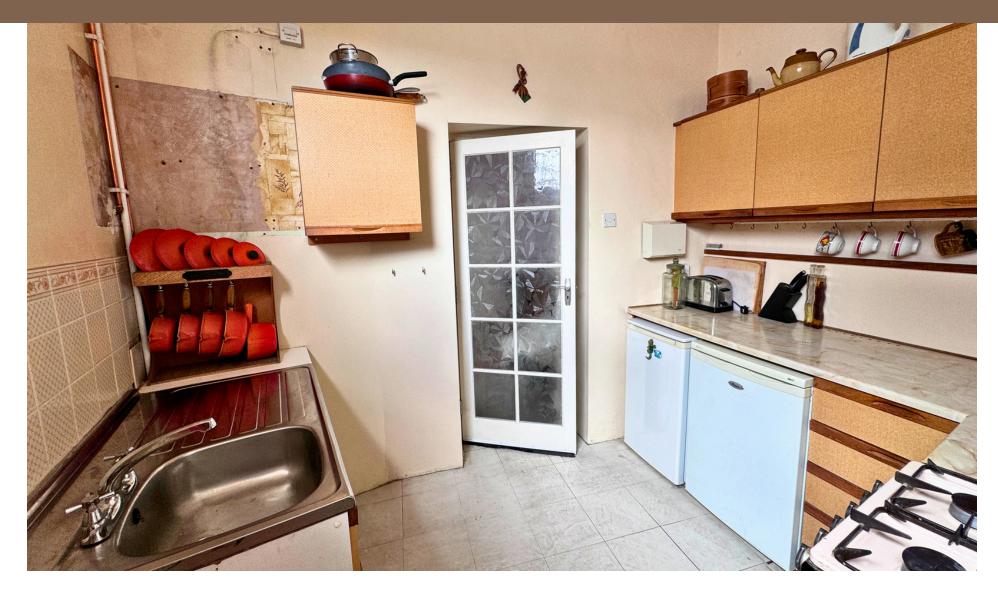

There is a fireplace with Yeoman gas fired stove set onto a raised hearth with cupboards and open shelving to either side as well as a coved ceiling and picture rail.

The entrance hall continues on round and leads into the DINING ROOM where there is a double glazed window to the side elevation and wall mounted gas fired heater, stairs to one side lead up to the first floor. The KITCHEN sits off with high level double glazed window to one side and fitted with a range of floor and wall mounted kitchen cupboards, single sink and drainer and space for a gas cooker. To the rear is a WC/CLOAKROOM and in the REAR HALLWAY there is plumbing to one side for a washing machine and a door leading to the outside shared courtyard..