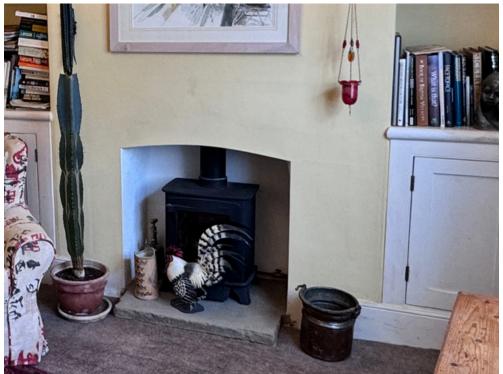

#### THE DARTMOOR OFFICE

T E L: 0 1 3 6 4 6 5 2 6 5 2
H E L L O @ S A W D Y E A N D H A R R I S . C O . U K
W W W . S A W D Y E A N D H A R R I S . C O . U K

The front door leads into the ENTRANCE HALL with high level meters to one side, To one side is the LOUNGE with double glazed window with secondary glazing to the front elevation,

There is a fireplace with Yeoman gas fired stove set onto a raised hearth with cupboards and open shelving to either side as well as a coved ceiling and picture rail.

The entrance hall continues on round and leads into the DINING ROOM where there is a double glazed window to the side elevation and wall mounted gas fired heater, stairs to one side lead up to the first floor. The KITCHEN sits off with high level double glazed window to one side and fitted with a range of floor and wall mounted kitchen cupboards, single sink and drainer and space for a gas cooker. To the rear is a WC/CLOAKROOM and in the REAR HALLWAY there is plumbing to one side for a washing machine and a door leading to the outside shared courtyard..