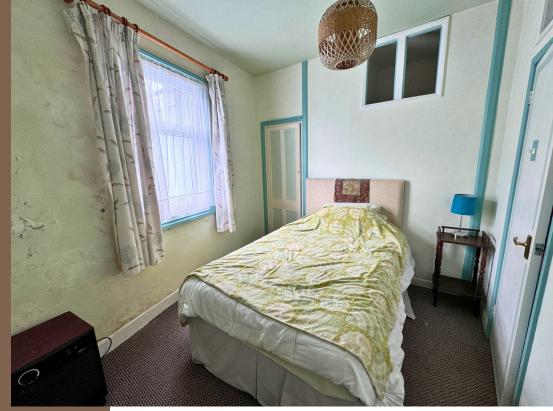

Stairs rise to the FIRST FLOOR where there is a loft hatch access. BEDROOM ONE sits to the front elevation with a double glazed window with secondary glazing, carpeted and radiator. BEDROOM TWO with its double glazed window to the side elevation and storage cupboard.

BEDROOM THREE sits to the rear and is of a dual aspect with a double glazed window to the side elevation and rear elevation offering some fabulous views across the town and beyond. There is a wall mounted gas fired central heating boiler to one side.