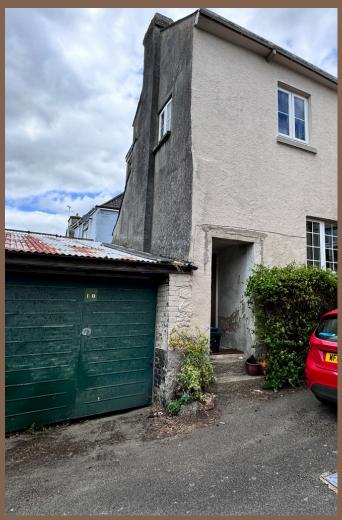

The SHOWER ROOM sits off the landing and comprises a shower cubicle with electric show, WC and wall mounted wash hand basin.

There is access across a shared rear driveway to an attached GARAGE with up and over metal door. The away garden is accessed beyond the garages. Access is through a gate which then leads you to the most fabulous private oasis of a garden with mature shrubs, plants and trees as well as commanding some fantastic views - you would be hard pressed to believe you are in the centre of this charming Dartmoor town..