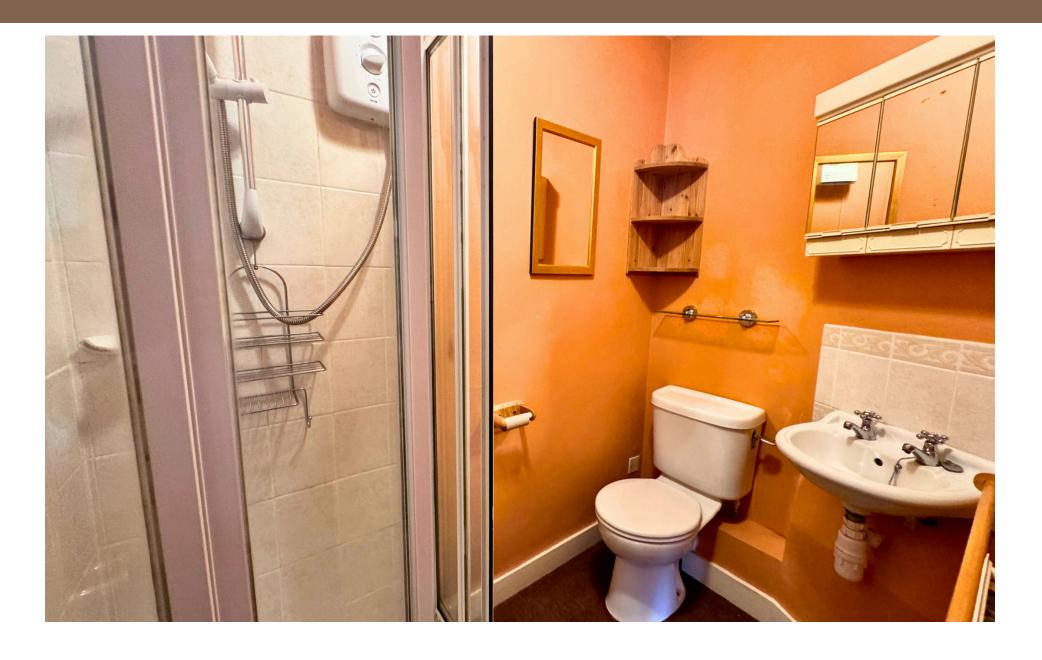

The SHOWER ROOM sits off the landing and comprises a shower cubicle with electric show, WC and wall mounted wash hand basin.

There is access across a shared rear driveway to an attached GARAGE with up and over metal door. The away garden is accessed beyond the garages. Access is through a gate which then leads you to the most fabulous private oasis of a garden with mature shrubs, plants and trees as well as commanding some fantastic views - you would be hard pressed to believe you are in the centre of this charming Dartmoor town..