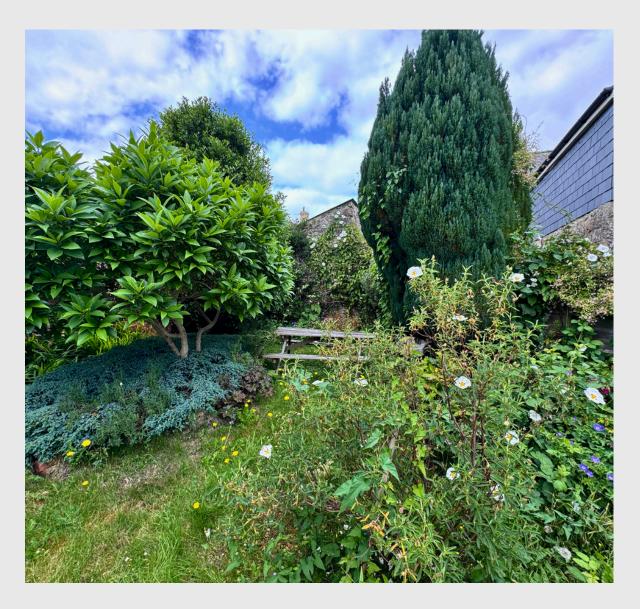

The SHOWER ROOM sits off the landing and comprises a shower cubicle with electric show, WC and wall mounted wash hand basin.

There is access across a shared rear driveway to an attached GARAGE with up and over metal door. The away garden is accessed beyond the garages. Access is through a gate which then leads you to the most fabulous private oasis of a garden with mature shrubs, plants and trees as well as commanding some fantastic views - you would be hard pressed to believe you are in the centre of this charming Dartmoor town..