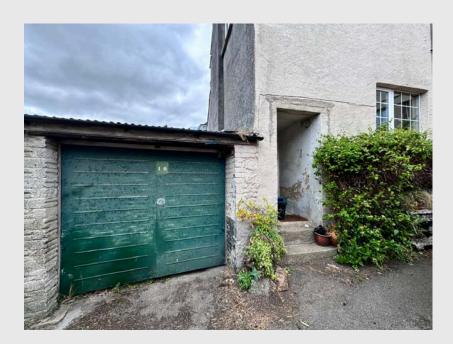

The SHOWER ROOM sits off the landing and comprises a shower cubicle with electric show, WC and wall mounted wash hand basin.

There is access across a shared rear driveway to an attached GARAGE with up and over metal door. The away garden is accessed beyond the garages. Access is through a gate which then leads you to the most fabulous private oasis of a garden with mature shrubs, plants and trees as well as commanding some fantastic views - you would be hard pressed to believe you are in the centre of this charming Dartmoor town..