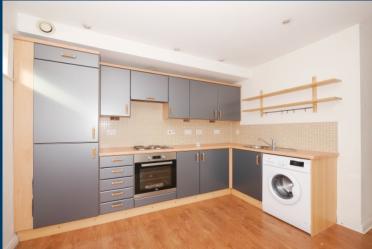

## LIVING ROOM/KITCHEN

Open plan living kitchen. Fitted with an attractive range of wall and base units with coordinating work top space over, inset sink unit, electric oven and hob, integrated fridge and freezer, plumbing for washer. (please note appliances have not been tested).

# **DIMENSIONS**

Living room/kitchen - 6.71m x 3.79m (22'0" x 12'5") Bedroom - 3.23m x 3.03m (10'7" x 9'11")

Your Move Roebuck Residential is the trading name of Roebuck Residential Ltd, registered company number 5959791, registered office 73 Moor Close Road Queensbury Bradford BD13 2EB. Your Move Roebuck Residential is an independently owned and operated business, operated under licence from your-move.co.uk Limited