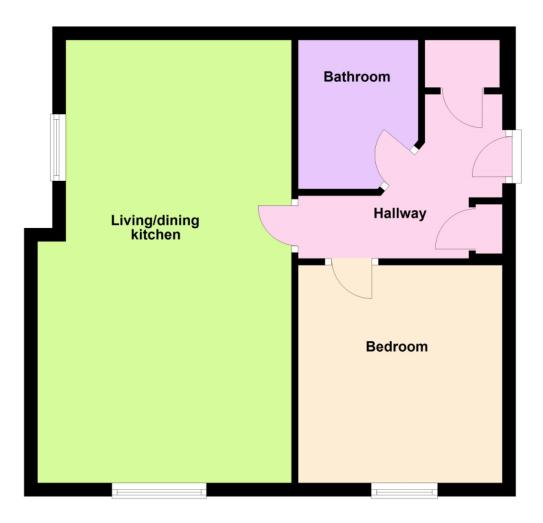

# **FLOOR PLAN**

# **DIMENSIONS**

Living room/kitchen - 6.71m x 3.79m (22'0" x 12'5") Bedroom - 3.23m x 3.03m (10'7" x 9'11")

Your Move Roebuck Residential is the trading name of Roebuck Residential Ltd, registered company number 5959791, registered office 73 Moor Close Road Queensbury Bradford BD13 2EB. Your Move Roebuck Residential is an independently owned and operated business, operated under licence from your-move.co.uk Limited