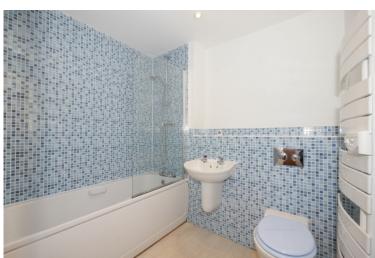

#### **BATHROOM**

Fitted suite comprising WC, wash hand basin, panelled bath with shower screen and shower over. Heated towel rail.