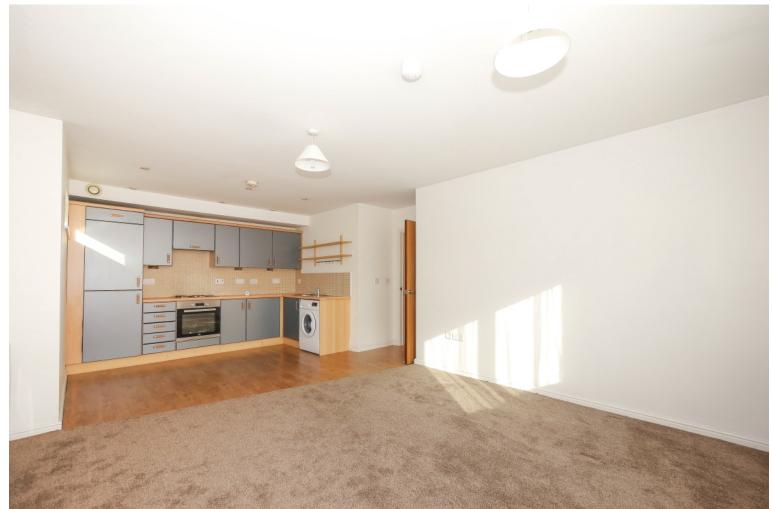

## LIVING ROOM/KITCHEN

Open plan living kitchen. Fitted with an attractive range of wall and base units with coordinating work top space over, inset sink unit, electric oven and hob, integrated fridge and freezer, plumbing for washer. (please note appliances have not been tested).

# **DIMENSIONS**

Living room/kitchen - 6.71m x 3.79m (22'0" x 12'5") Bedroom - 3.23m x 3.03m (10'7" x 9'11")

Your Move Roebuck Residential is the trading name of Roebuck Residential Ltd, registered company number 5959791, registered office 73 Moor Close Road Queensbury Bradford BD13 2EB. Your Move Roebuck Residential is an independently owned and operated business, operated under licence from your-move.co.uk Limited