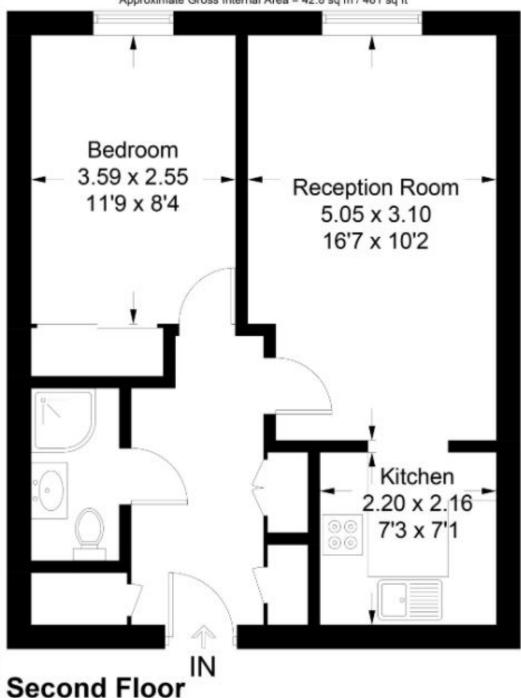

**FLOORPLAN** 

**ADDITIONAL PHOTO** 

**ADDITIONAL PHOTO** 

**ADDITIONAL PHOTO** 

**ADDITIONAL PHOTO** 

**ADDITIONAL PHOTO** 

**ADDITIONAL PHOTO** 

## **DIMENSIONS**

Lounge - 5.05m x 3.10m (16'7" x 10'2")

Bedroom One - 3.59m x 2.55m (11'9" x 8'4")

Kitchen - 2.20m x 2.16m (7'3" x 7'1")

## Station Road, Sidcup, DA15

Approximate Gross Internal Area = 42.8 sq m / 461 sq ft

Your Move Petty Freeman is the trading name of Petty Freeman Estates Limited, registered company number 5250647, registered office 1 Elm Parade Main Road Sidcup DA14 6NF. Your Move Petty Freeman is an independently owned and operated business, operated under licence from your-move.co.uk Limited