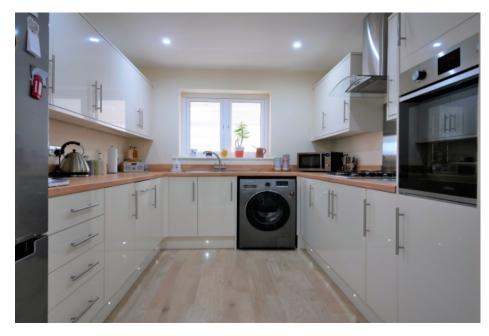

## Property Description

The location of this bungalow is extremely convenient for access to the High Street of Sutton-on-Sea, local facilities and also the beach. This very attractive and stylish two bedroom semi detached bungalow with laminate flooring throughout, offers accommodation to include entrance porch, entrance hall, lounge dining room, kitchen, two bedrooms and bathroom with a spacious tiled roof conservatory. The property further offers garage and driveway, gardens front and rear, gas fired central heating system and double glazing.