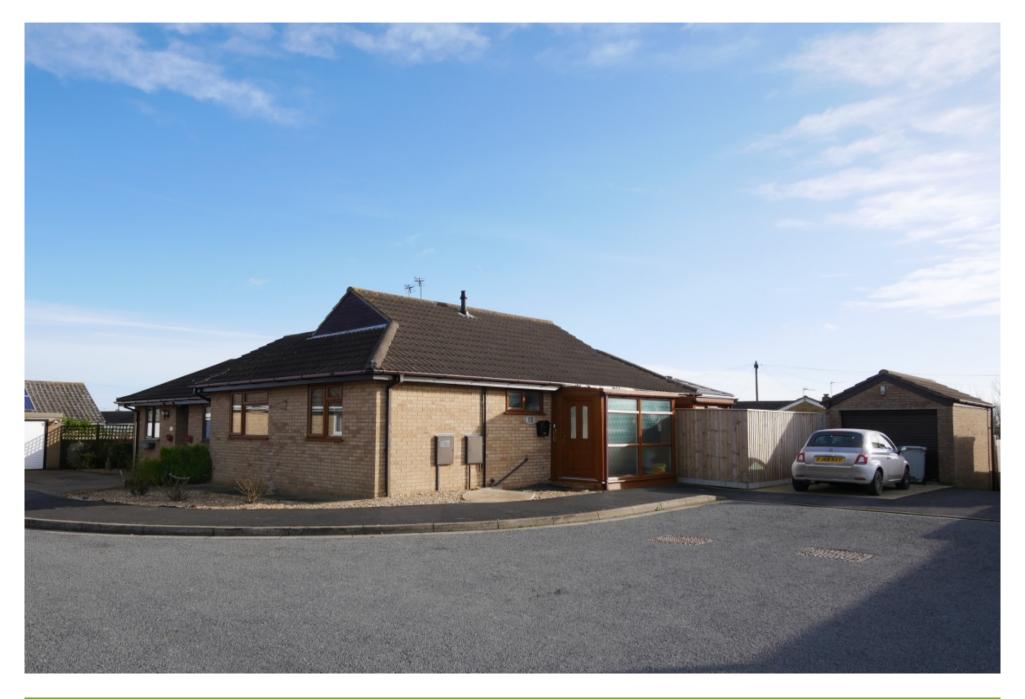

## Property Description

The location of this bungalow is extremely convenient for access to the High Street of Sutton-on-Sea, local facilities and also the beach. This very attractive and stylish two bedroom semi detached bungalow with laminate flooring throughout, offers accommodation to include entrance porch, entrance hall, lounge dining room, kitchen, two bedrooms and bathroom with a spacious tiled roof conservatory. The property further offers garage and driveway, gardens front and rear, gas fired central heating system and double glazing.