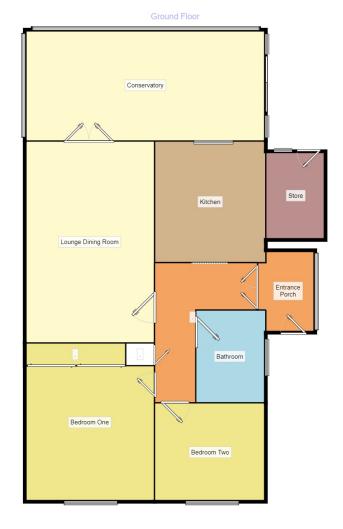

## Property Description

The location of this bungalow is extremely convenient for access to the High Street of Sutton-on-Sea, local facilities and also the beach. This very attractive and stylish two bedroom semi detached bungalow with laminate flooring throughout, offers accommodation to include entrance porch, entrance hall, lounge dining room, kitchen, two bedrooms and bathroom with a spacious tiled roof conservatory. The property further offers garage and driveway, gardens front and rear, gas fired central heating system and double glazing.

Immaculate Two Bedroom Semi-det Bungaow For full EPC please contact the branch

Measurements are approximate. Not to scale. For illustrative purposes only.

IMPORTANT NOTE TO PURCHASERS: We endeavour to make our sales particulars accurate and reliable, however, they do not constitute or form part of an offer or any contract and none is to be relied upon as statements of representation or fact. The services, systems and appliances listed in this specification have not been tested by us and no guarantee as to their operating ability or efficiency is given. All measurements have been taken as guide to prospective buyers only, and are not precise. Floor plans where included are not to scale and accuracy is not guaranteed. If you require clarification or further information on any points, please contact us, especially if you are travelling some distance to view. Fixtures and fittings other than those mentioned are to be agreed with the seller.