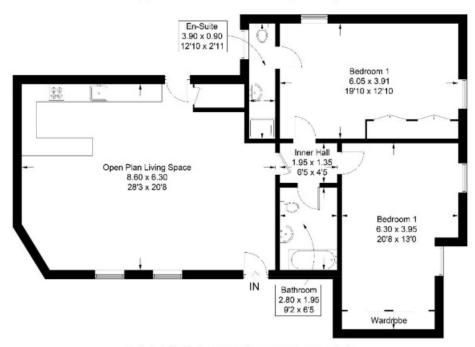

# 10 Glentress Apartments, Melrose, TD6 9JY

Guide Price £235,000

Accommodation:
Large Open Plan Living Space/Kitchen
Inner Hall
Master Bedroom with En-Suite
Further Double Bedroom
Bathroom

Gas central heating Double Glazing

#### 10 Glentress Apartments, Melrose, TD6 9JY

Approximate Gross Internal Area = 112.7 sq m / 1213 sq ft

Illustration for identification purposes only, measurements are approximate, not to scale. floorplansUsketch.com ♥ (ID1096075)